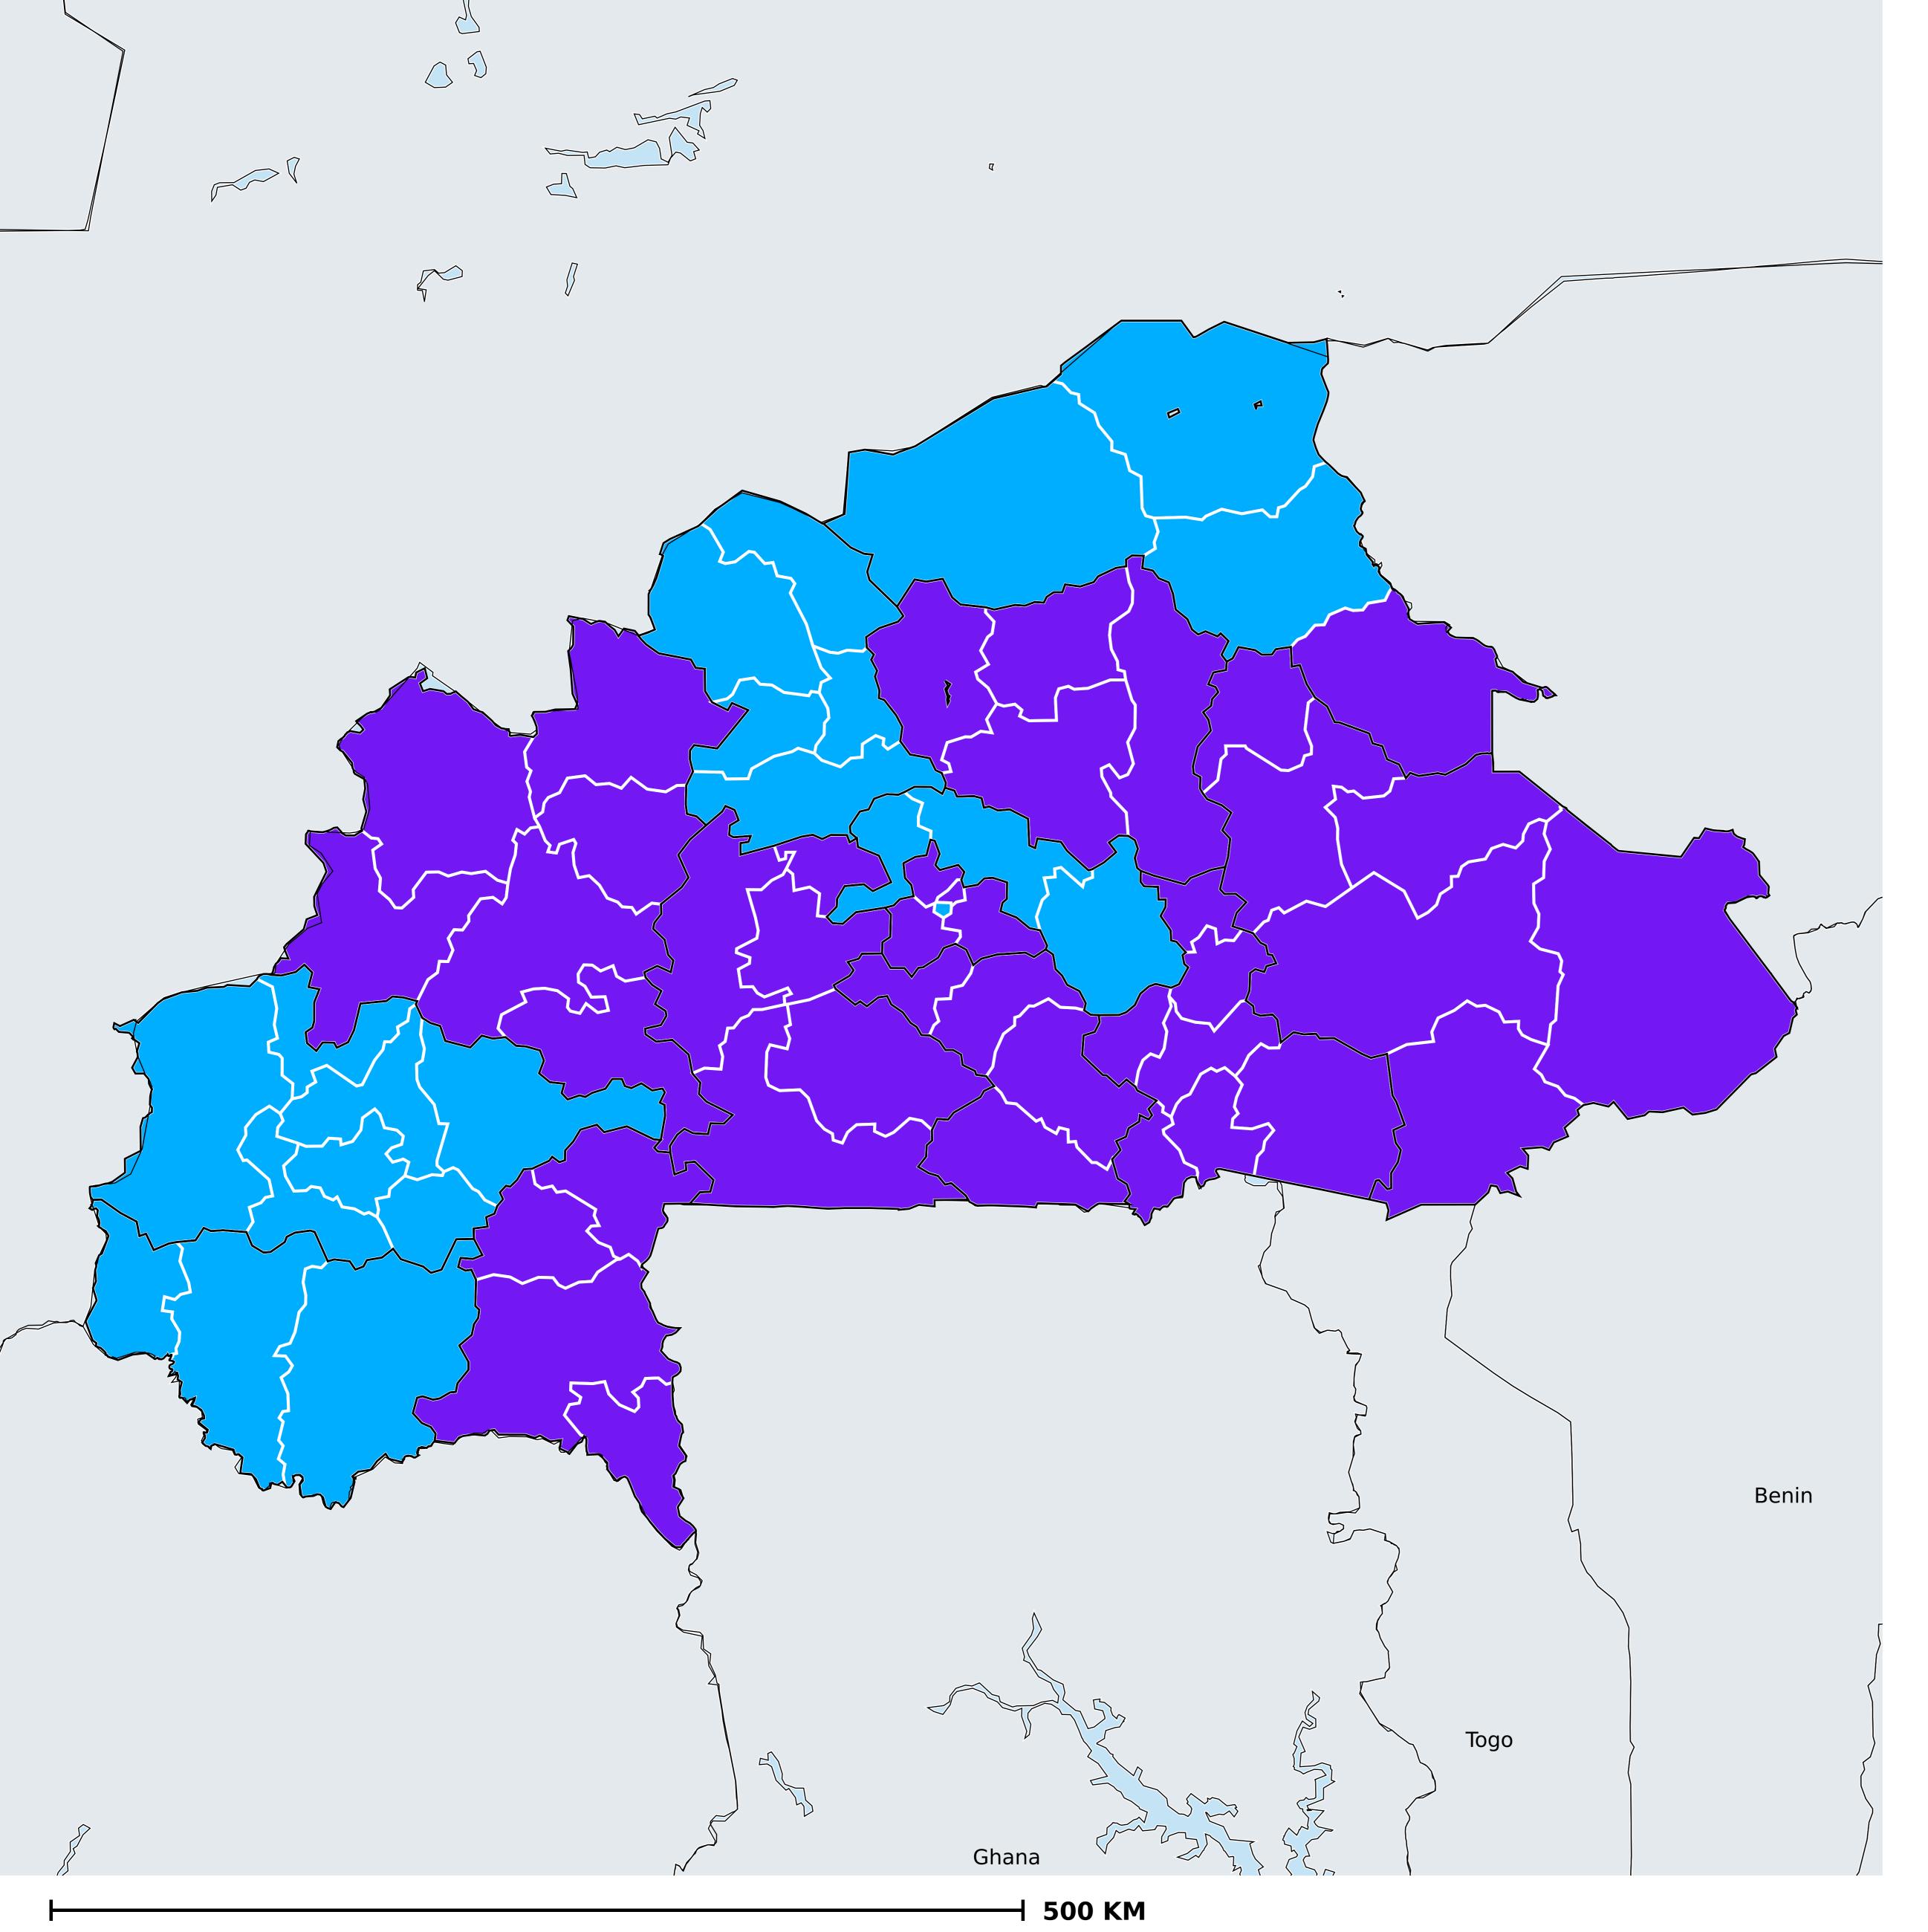

## Burkina Faso (2014)

Therapeutic MDA/PC coverage of Lymphatic filariasis

Lymphatic filariasis > MDA/PC coverage > Therapeutic coverage

Non-endemic
Endemicity unknown
MDA not delivered - Endemic
< 65% coverage</li>
≥65% coverage
Under post-intervention surveillance
No data available

Boundaries, names and designations used here do not imply expression of WHO opinion concerning the legal status of any country, territory or area, or of its authorities, or concerning delimitation of frontiers or boundaries. Dotted / dashed lines represent approximate border lines for which there may not yet be full agreement.

## **Data Source:**

Data provided by health ministries to ESPEN through WHO reporting processes. All reasonable precautions have been taken to verify this information

Copyright 2023 WHO. All rights reserved. Generated 17 September 2023