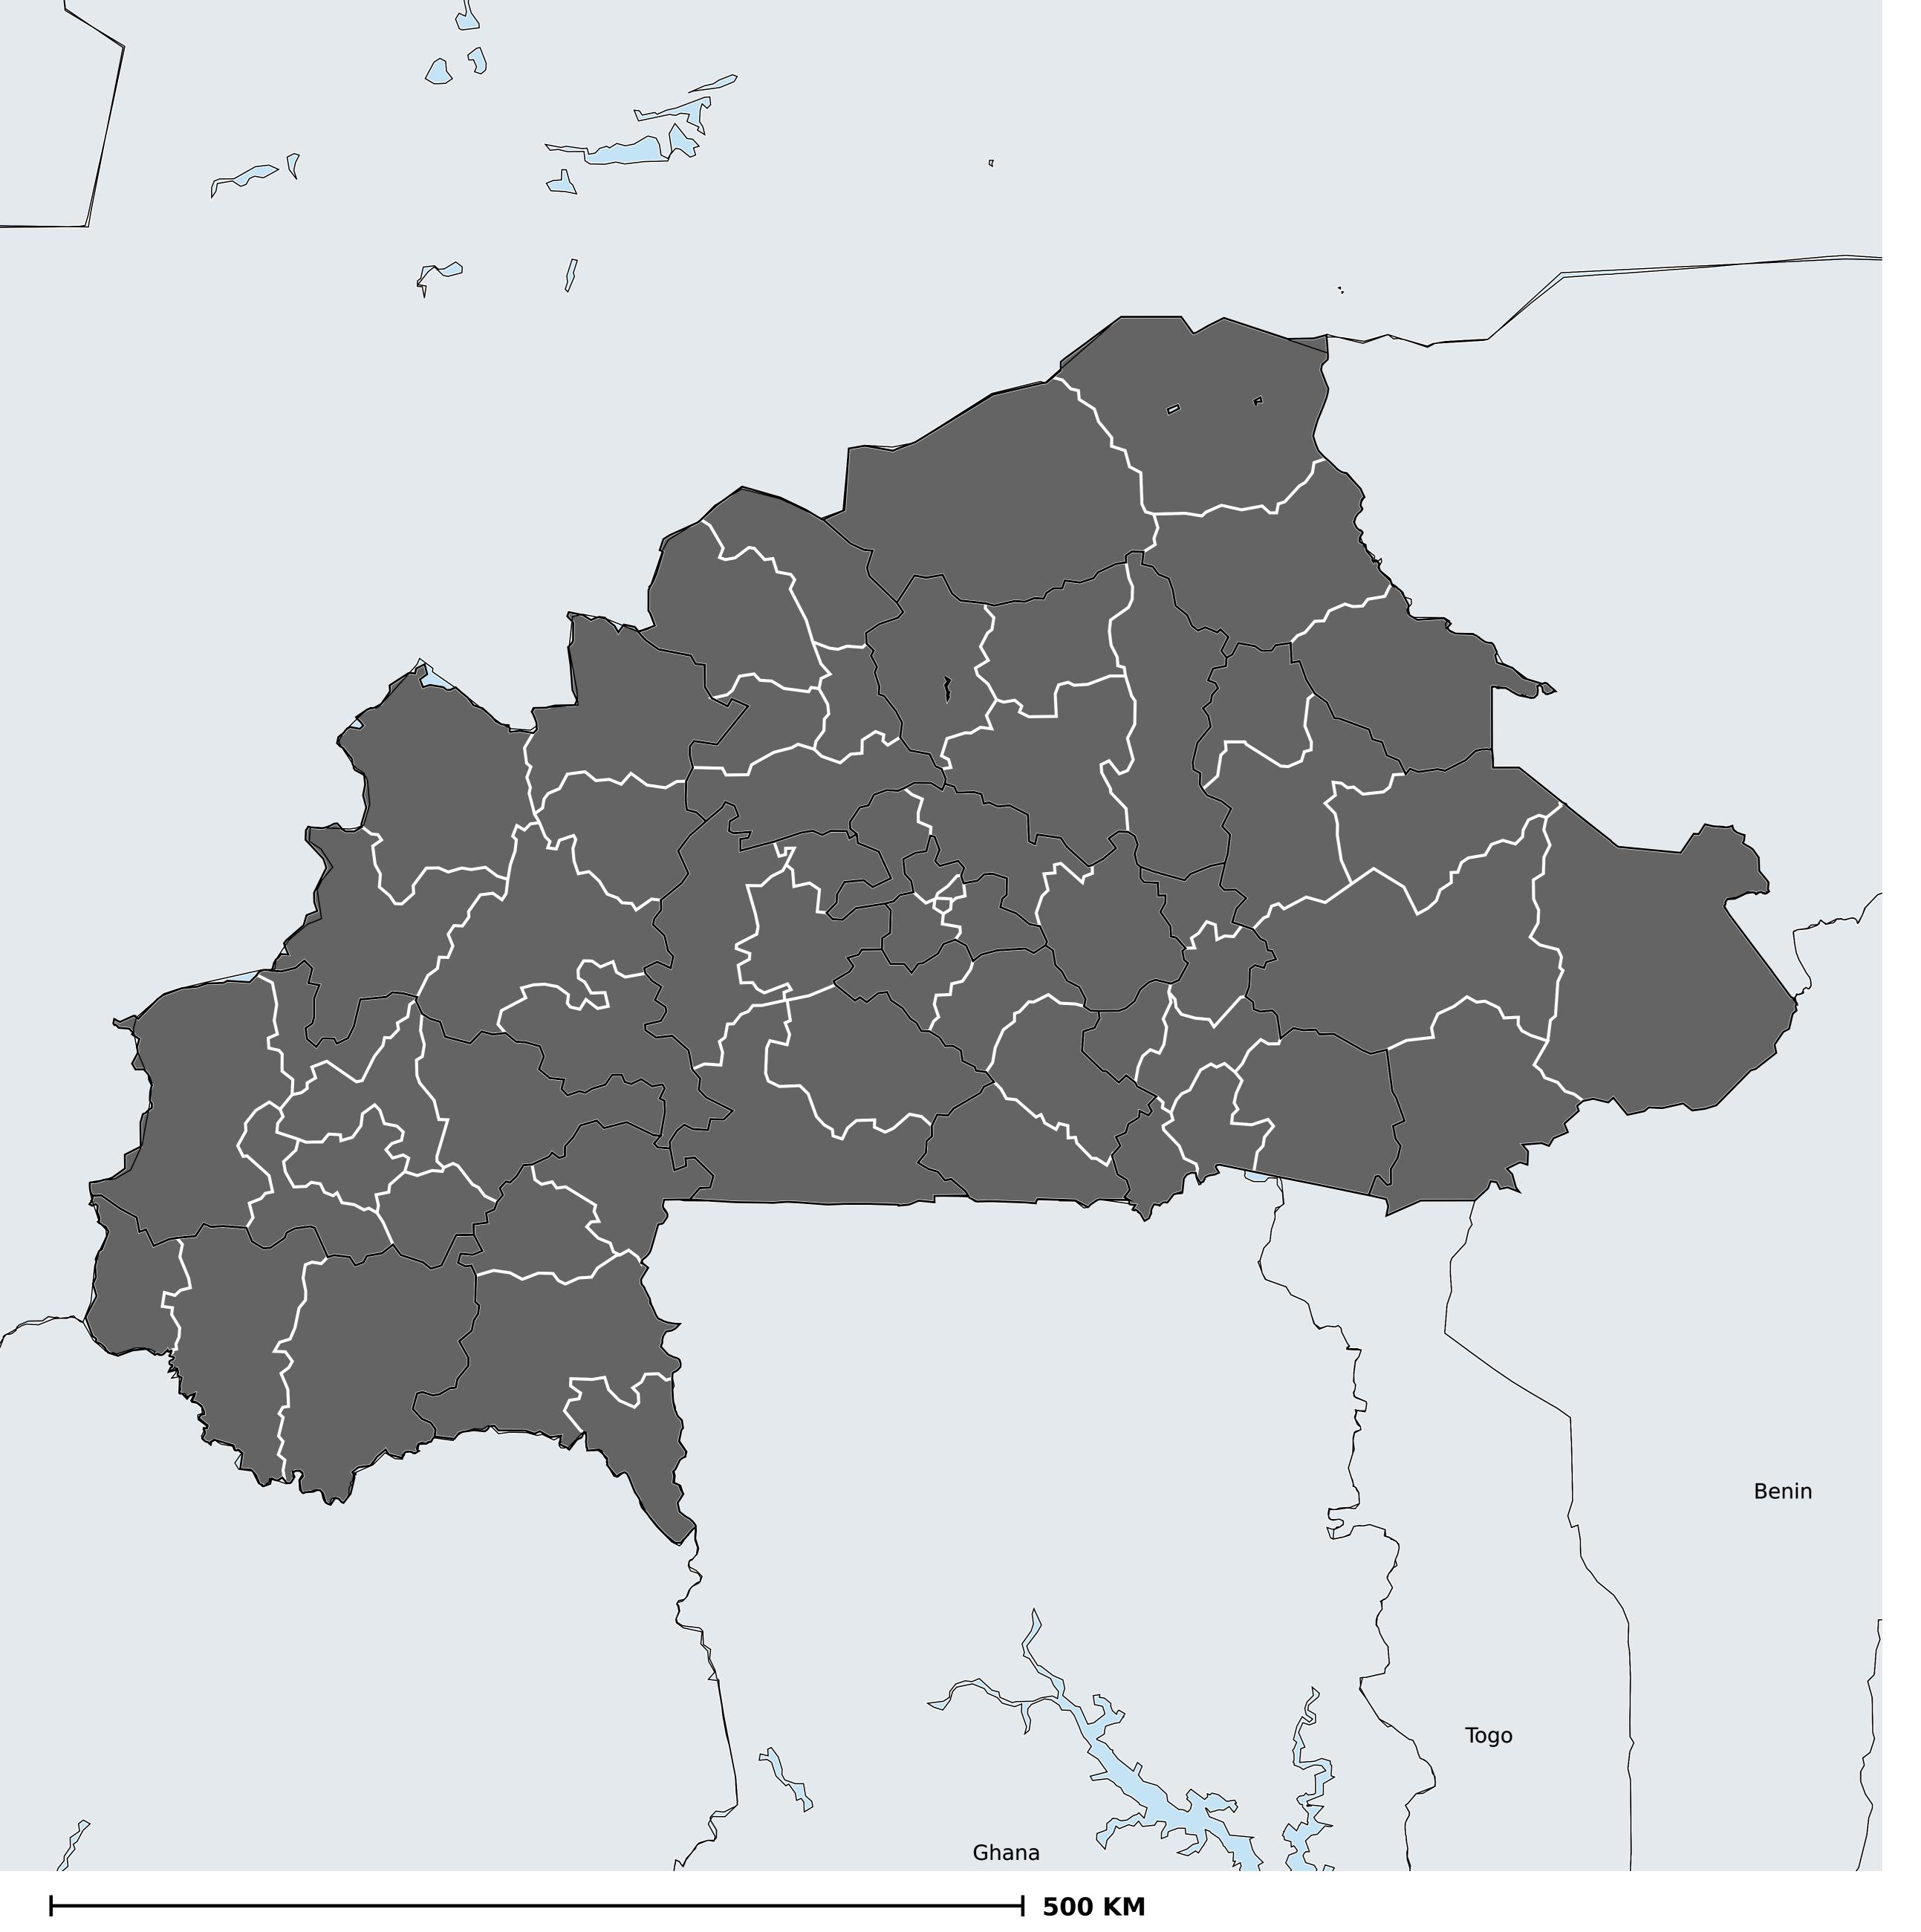

## Burkina Faso (2013)

Therapeutic MDA/PC coverage of Lymphatic filariasis

Lymphatic filariasis > MDA/PC coverage > Therapeutic coverage

Non-endemic
Endemicity unknown
MDA not delivered - Endemic
< 65% coverage
≥65% coverage
Under post-intervention surveillance
No data available

Boundaries, names and designations used here do not imply expression of WHO opinion concerning the legal status of any country, territory or area, or of its authorities, or concerning delimitation of frontiers or boundaries. Dotted / dashed lines represent approximate border lines for which there may not yet be full agreement.