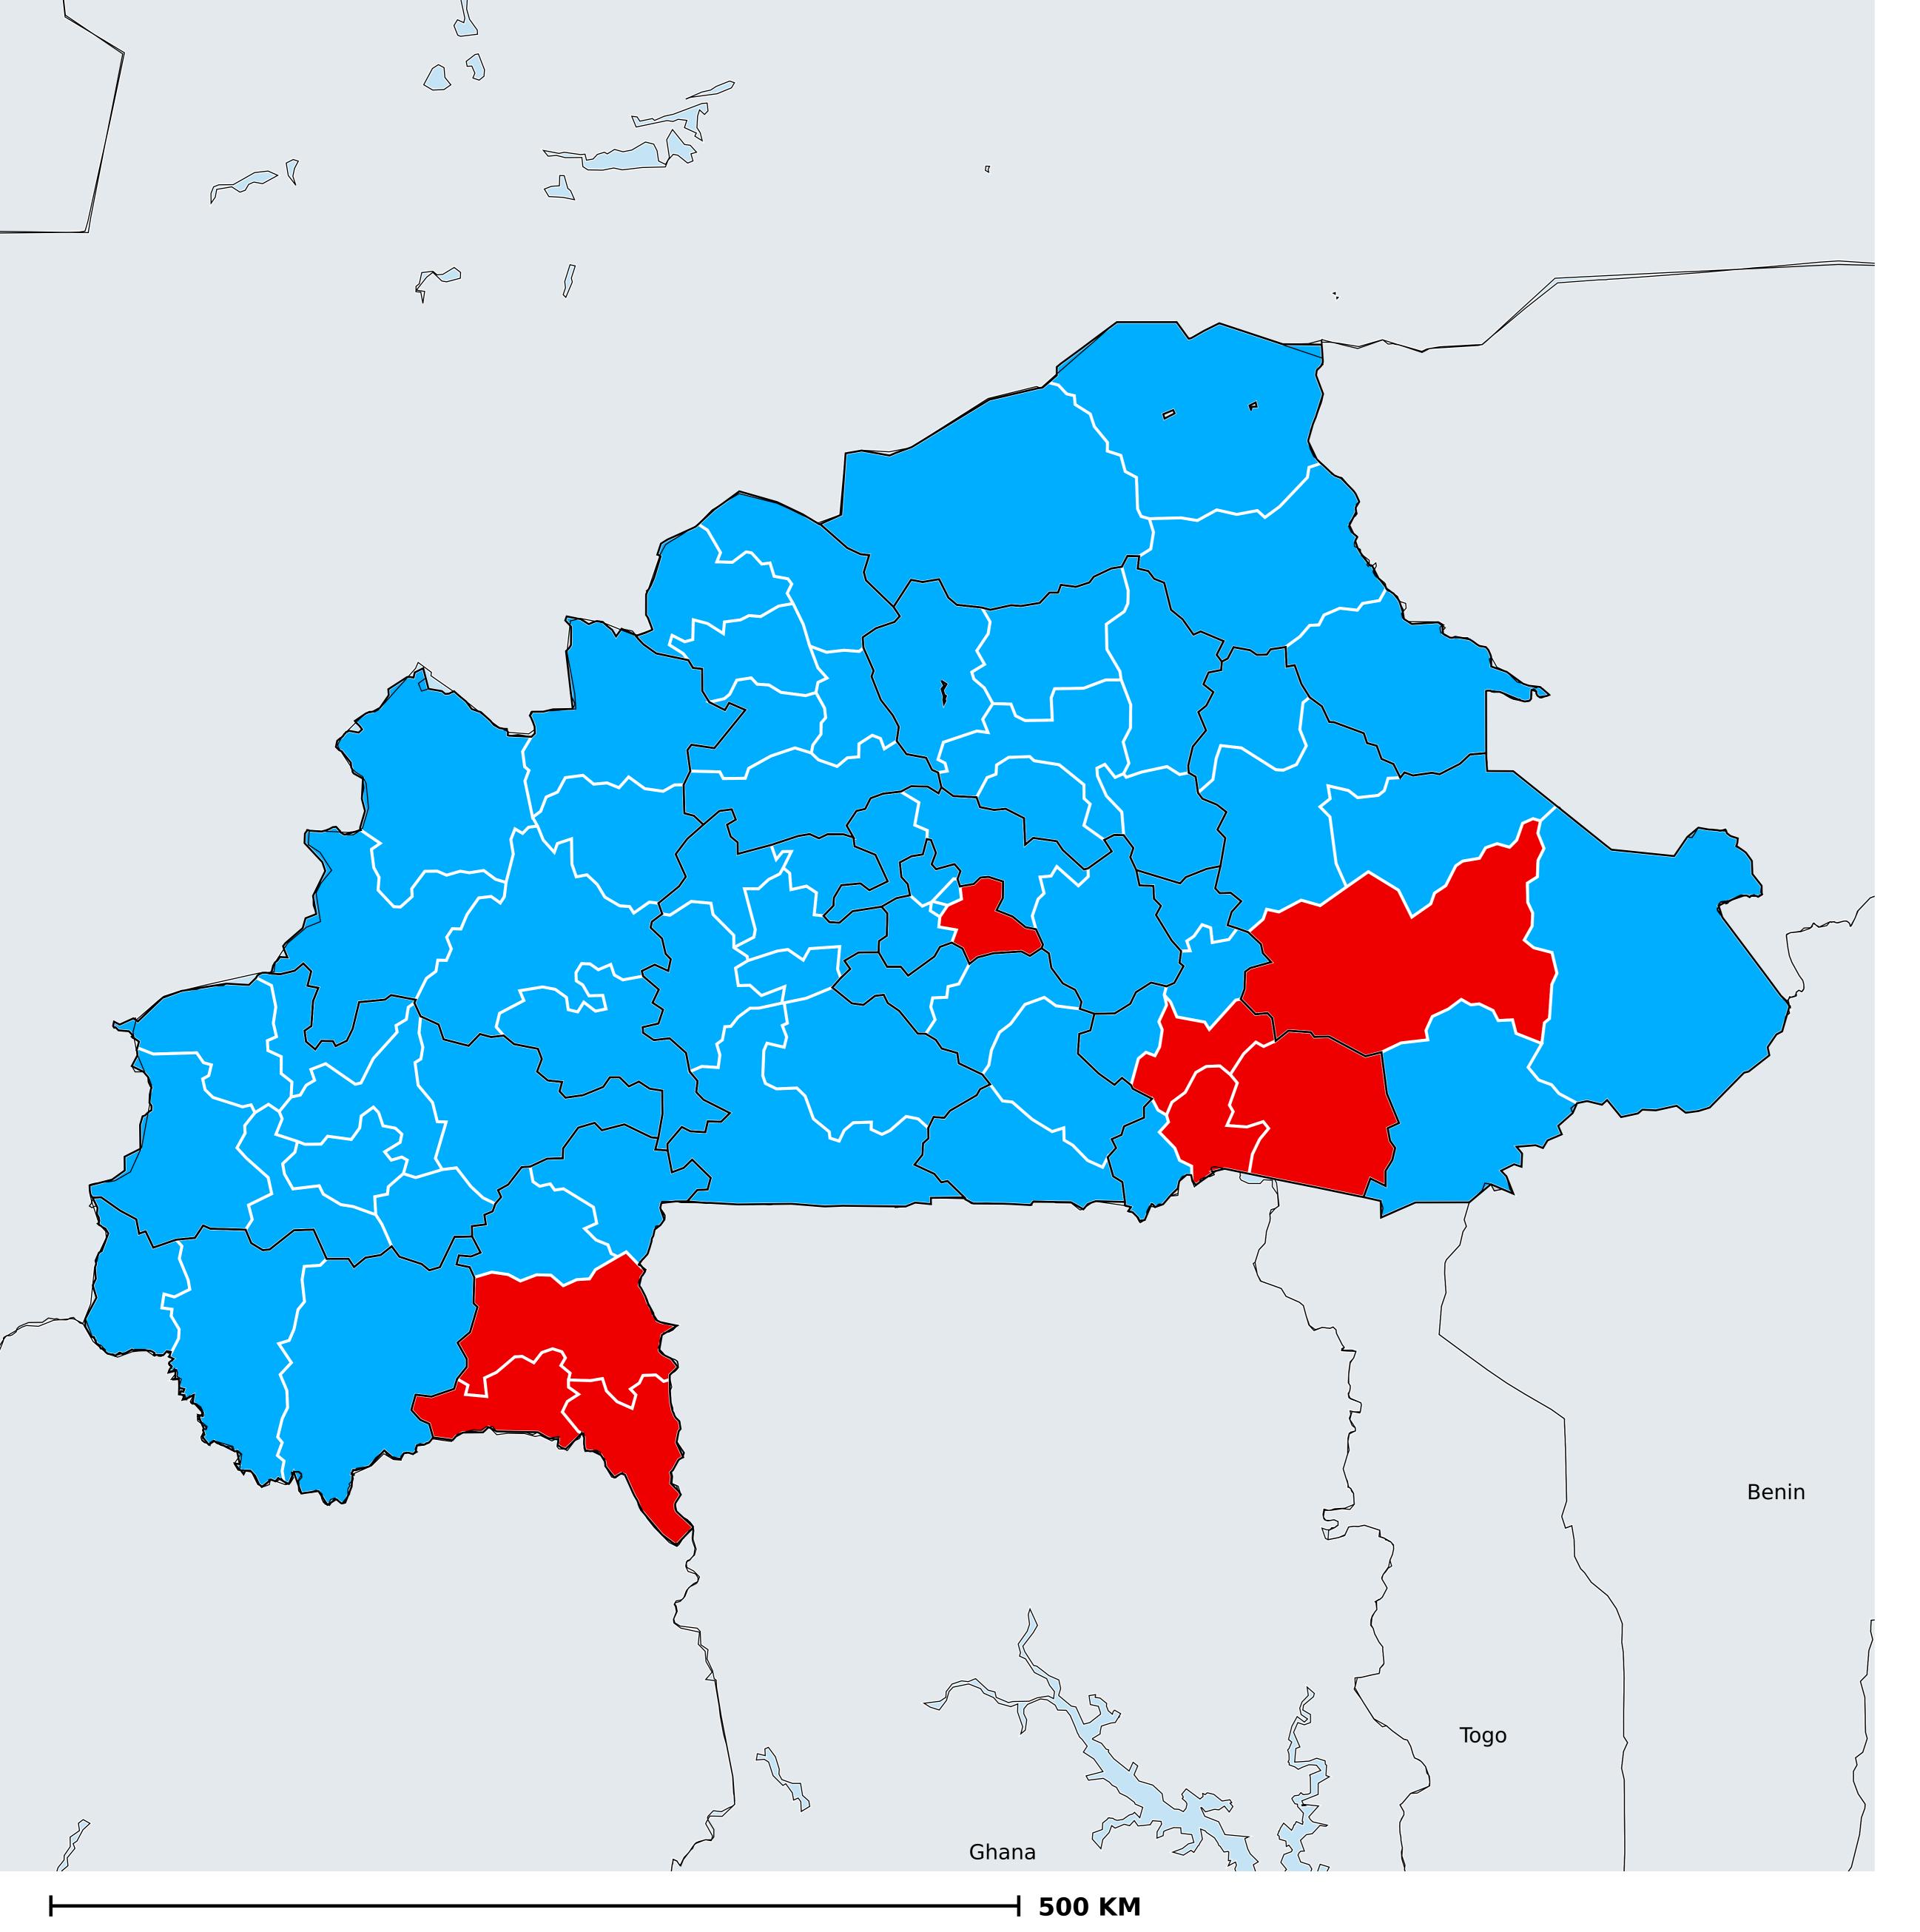

## Burkina Faso (2021)

Geographic MDA/PC coverage of Lymphatic filariasis

Lymphatic filariasis > MDA/PC coverage > Geographic coverage

Boundaries, names and designations used here do not imply expression of WHO opinion concerning the legal status of any country, territory or area, or of its authorities, or concerning delimitation of frontiers or boundaries. Dotted / dashed lines represent approximate border lines for which there may not yet be full agreement.