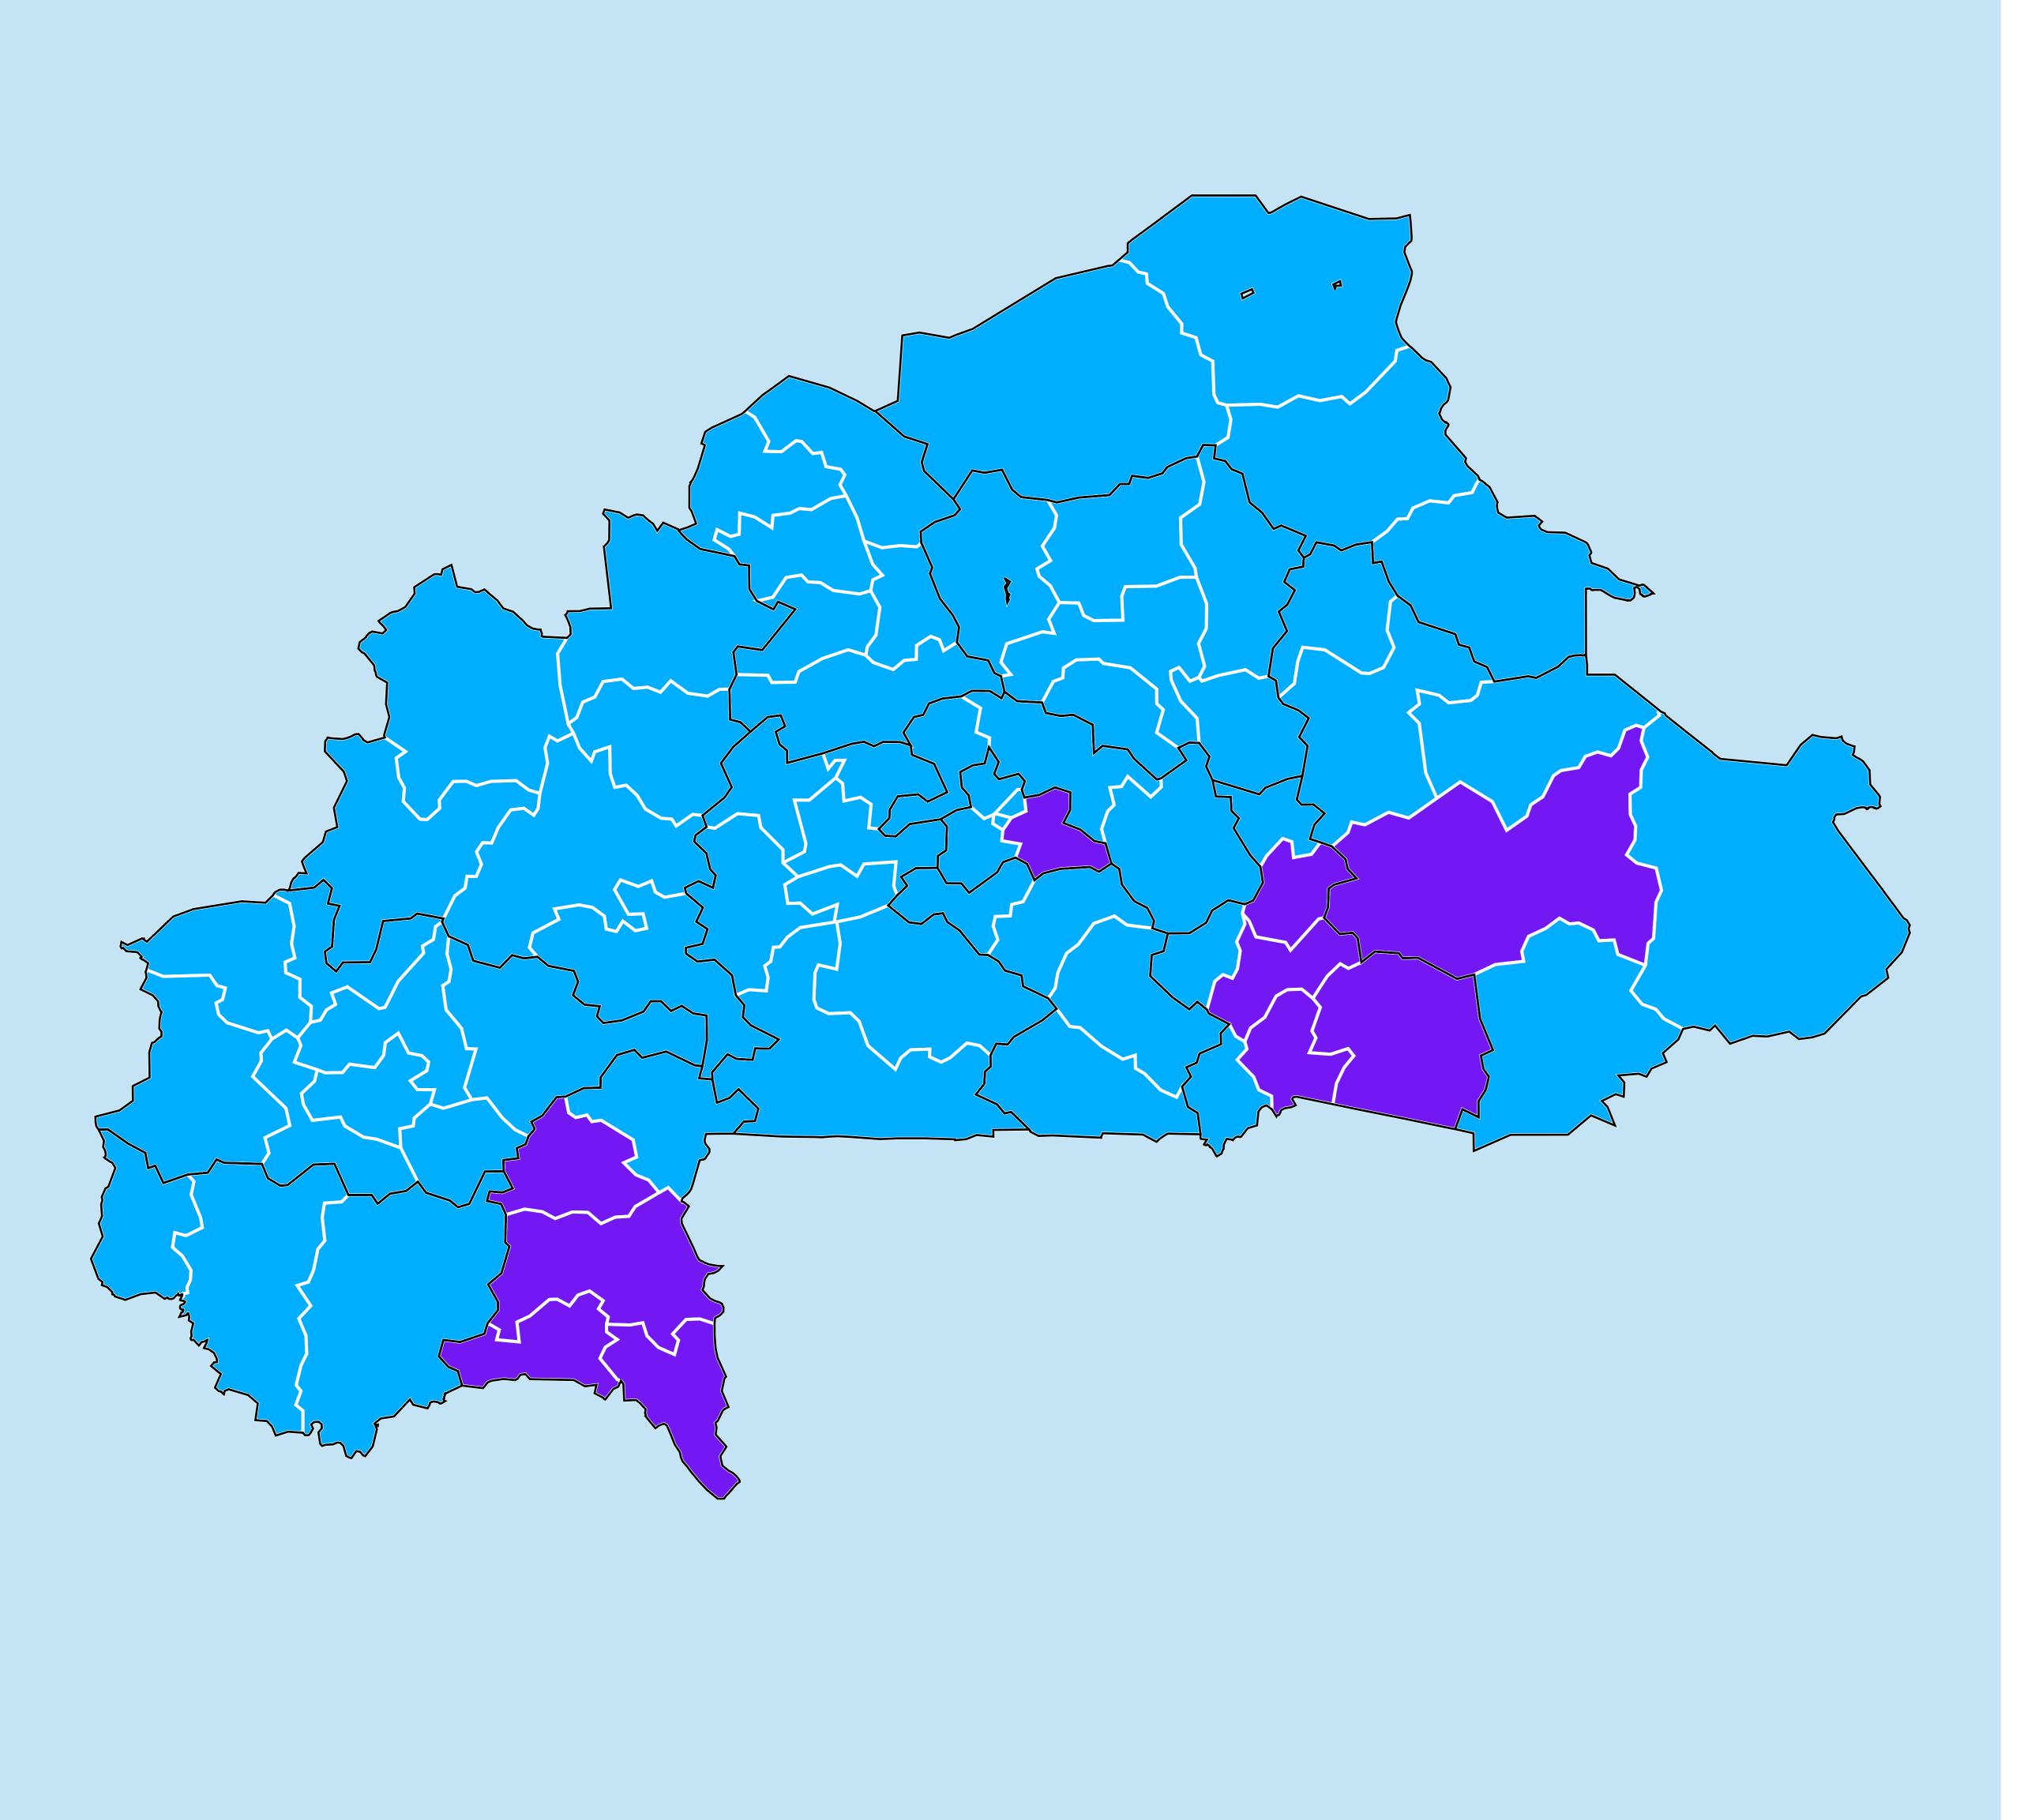

## Burkina Faso (2018)

## Geographic MDA/PC coverage of Lymphatic filariasis

Lymphatic filariasis > MDA/PC coverage > Geographic coverage

Boundaries, names and designations used here do not imply expression of WHO opinion concerning the legal status of any country, territory or area, or of its authorities, or concerning delimitation of frontiers or boundaries. Dotted / dashed lines represent approximate border lines for which there may not yet be full agreement.

## **Data Source:**

Data provided by health ministries to ESPEN through WHO reporting processes. All reasonable precautions have been taken to verify this information

Copyright 2023 WHO. All rights reserved. Generated 17 September 2023