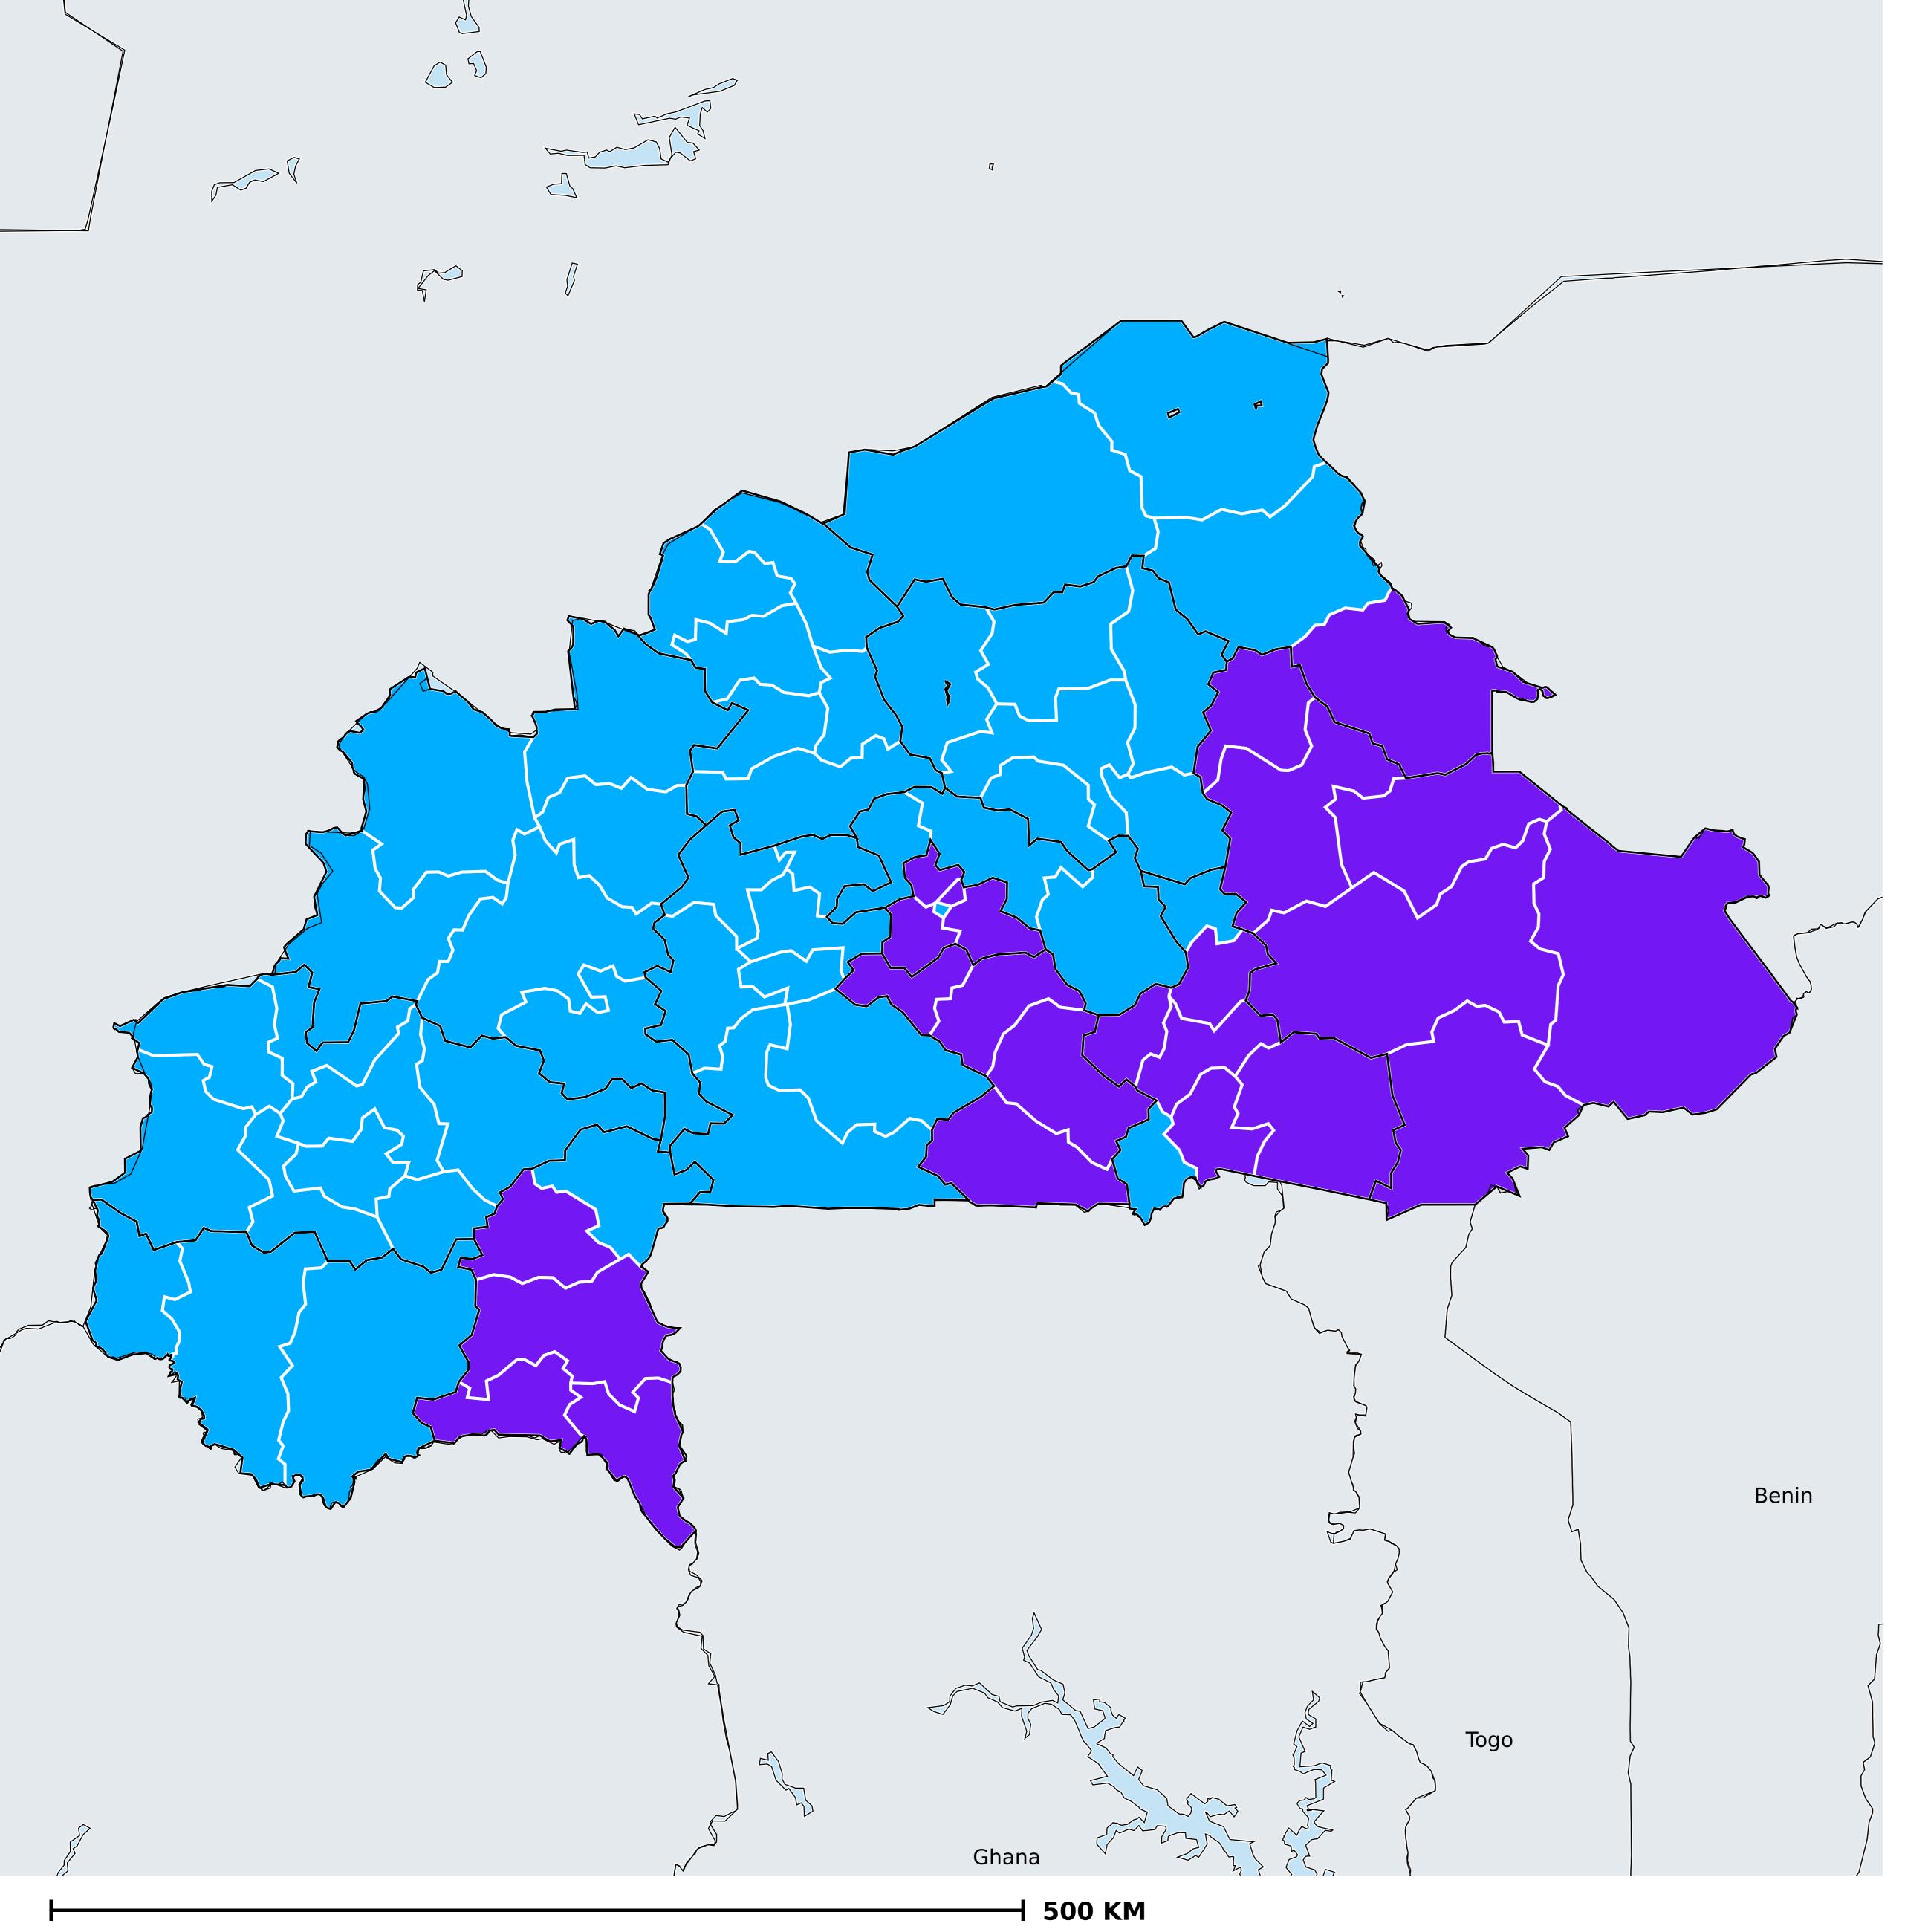

## Burkina Faso (2017)

Geographic MDA/PC coverage of Lymphatic filariasis

Lymphatic filariasis > MDA/PC coverage > Geographic coverage

Non-endemic
Endemicity unknown
MDA not delivered - Endemic
MDA delivered
Under post-intervention surveillance
No data available

Boundaries, names and designations used here do not imply expression of WHO opinion concerning the legal status of any country, territory or area, or of its authorities, or concerning delimitation of frontiers or boundaries. Dotted / dashed lines represent approximate border lines for which there may not yet be full agreement.

## **Data Source:**

Data provided by health ministries to ESPEN through WHO reporting processes. All reasonable precautions have been taken to verify this information

Copyright 2023 WHO. All rights reserved. Generated 17 September 2023