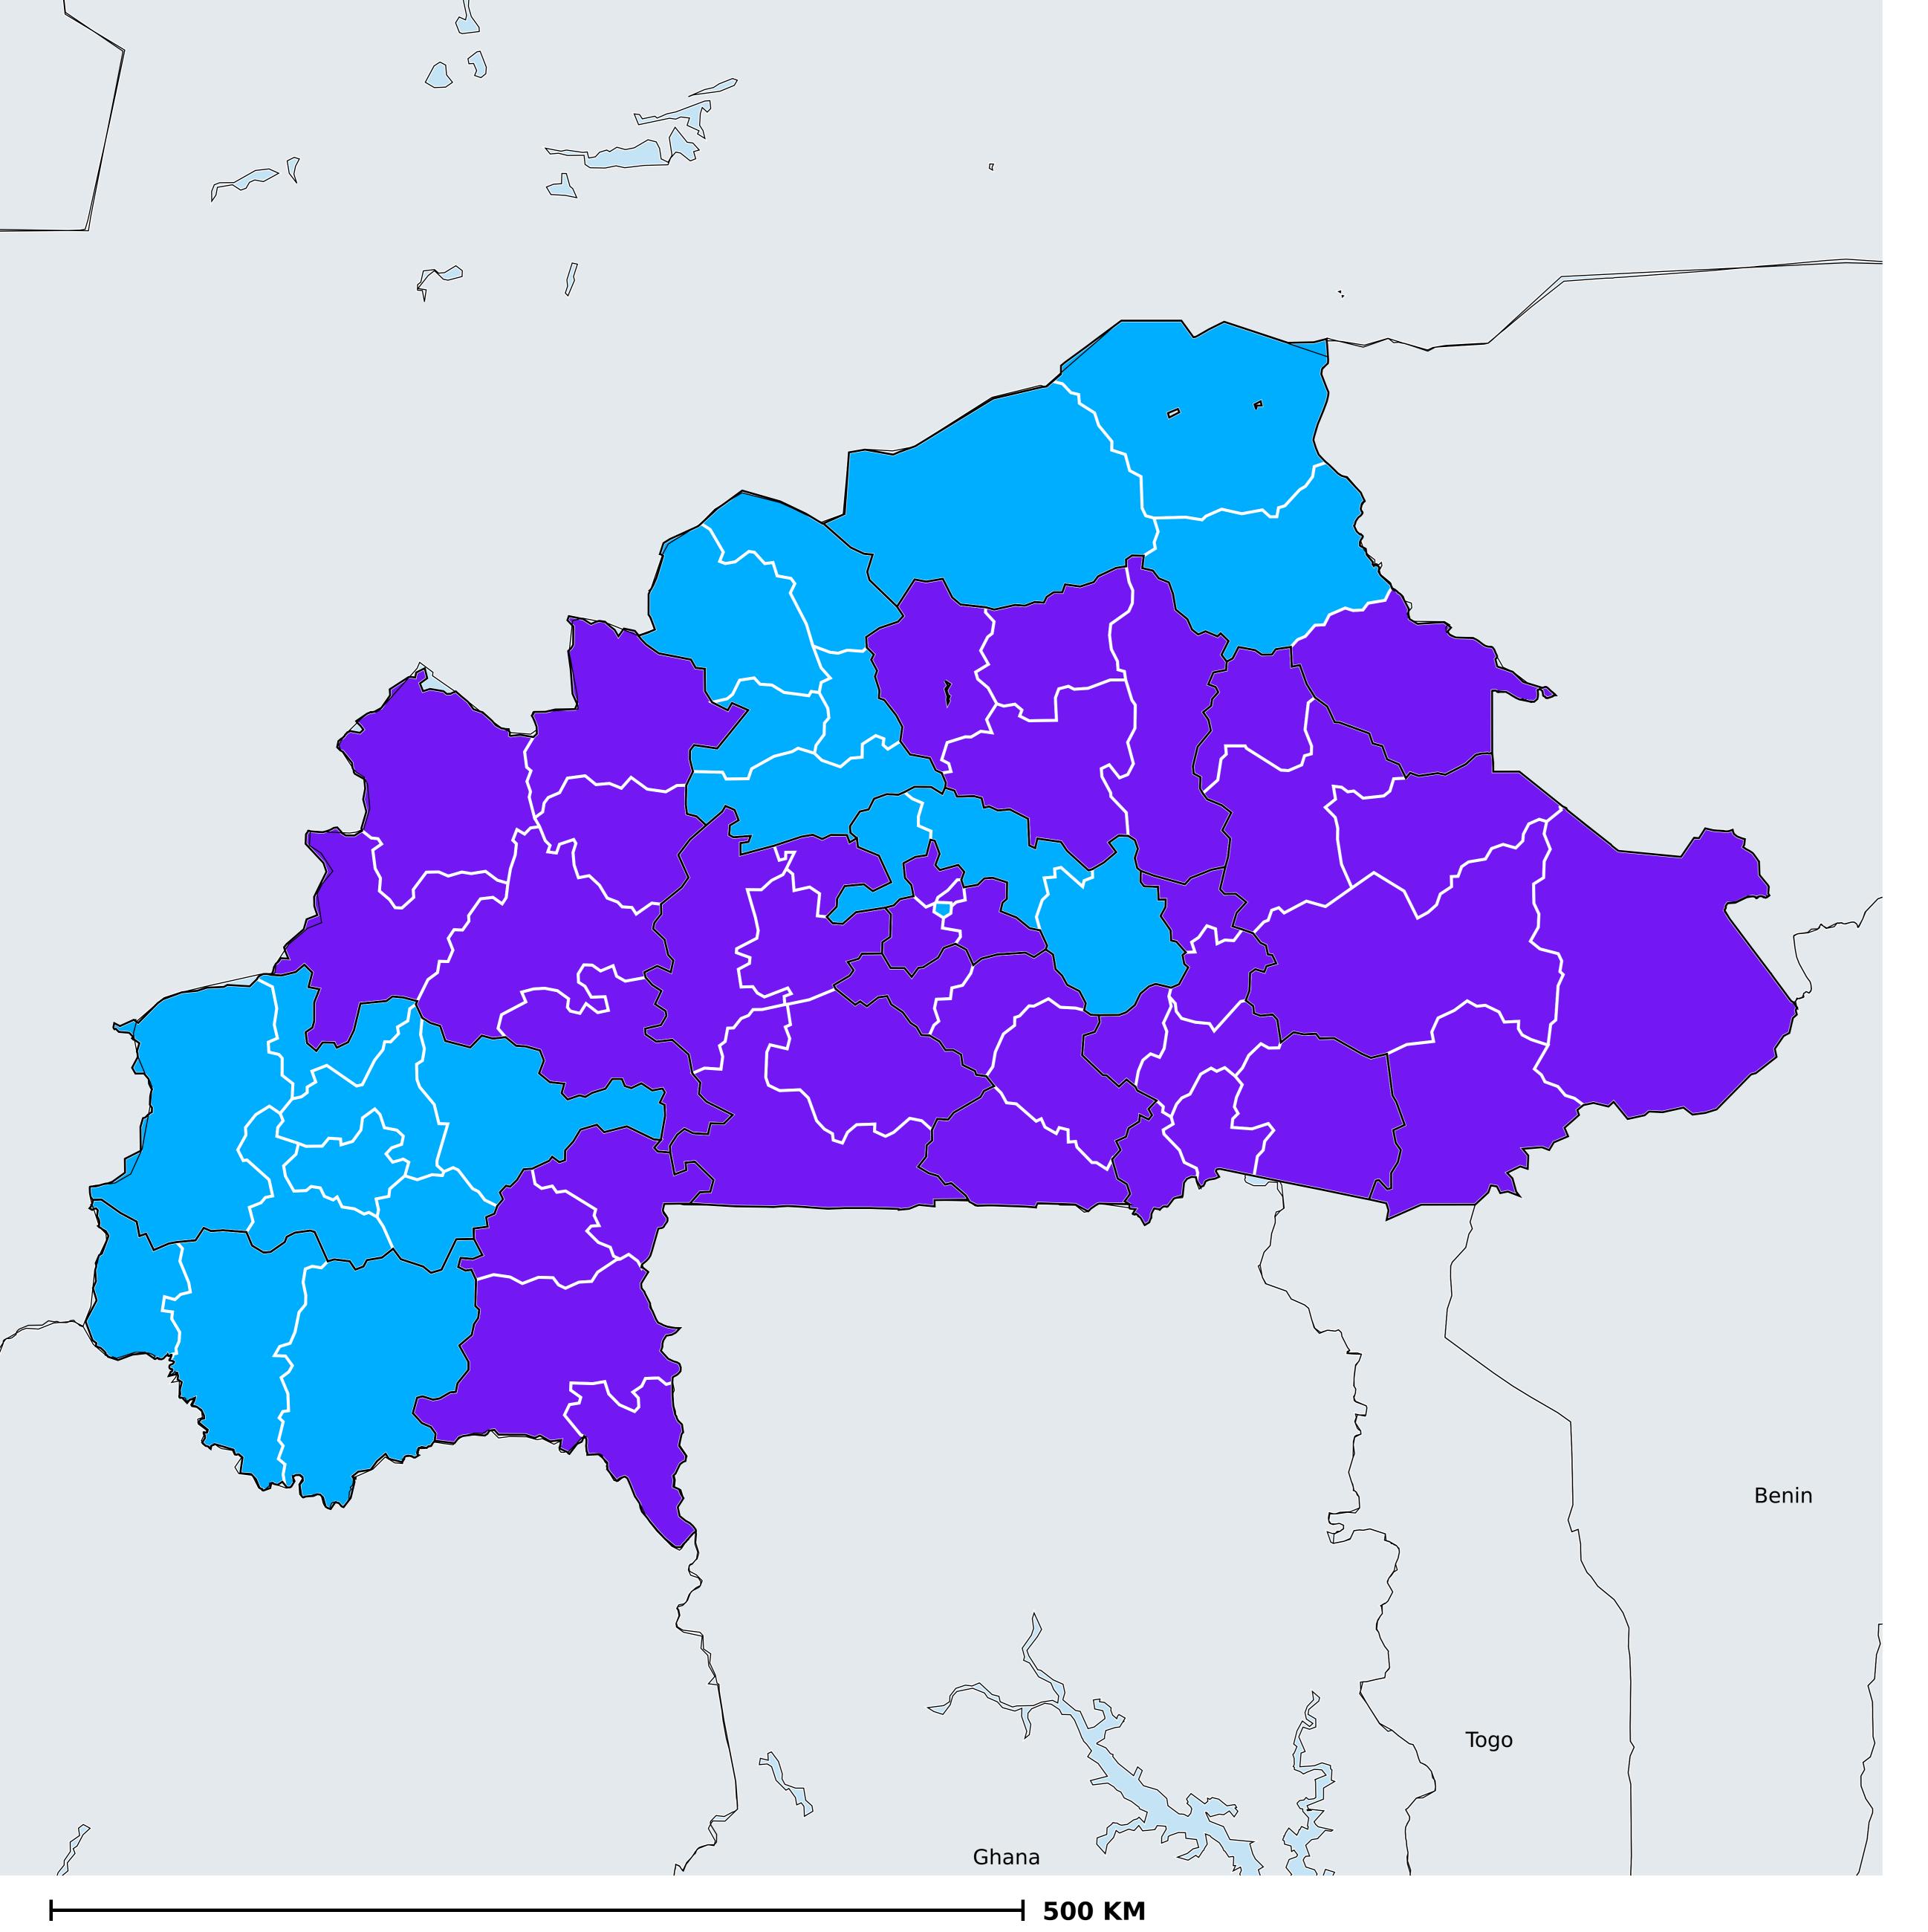

## Burkina Faso (2014)

Geographic MDA/PC coverage of Lymphatic filariasis

Lymphatic filariasis > MDA/PC coverage > Geographic coverage

Boundaries, names and designations used here do not imply expression of WHO opinion concerning the legal status of any country, territory or area, or of its authorities, or concerning delimitation of frontiers or boundaries. Dotted / dashed lines represent approximate border lines for which there may not yet be full agreement.