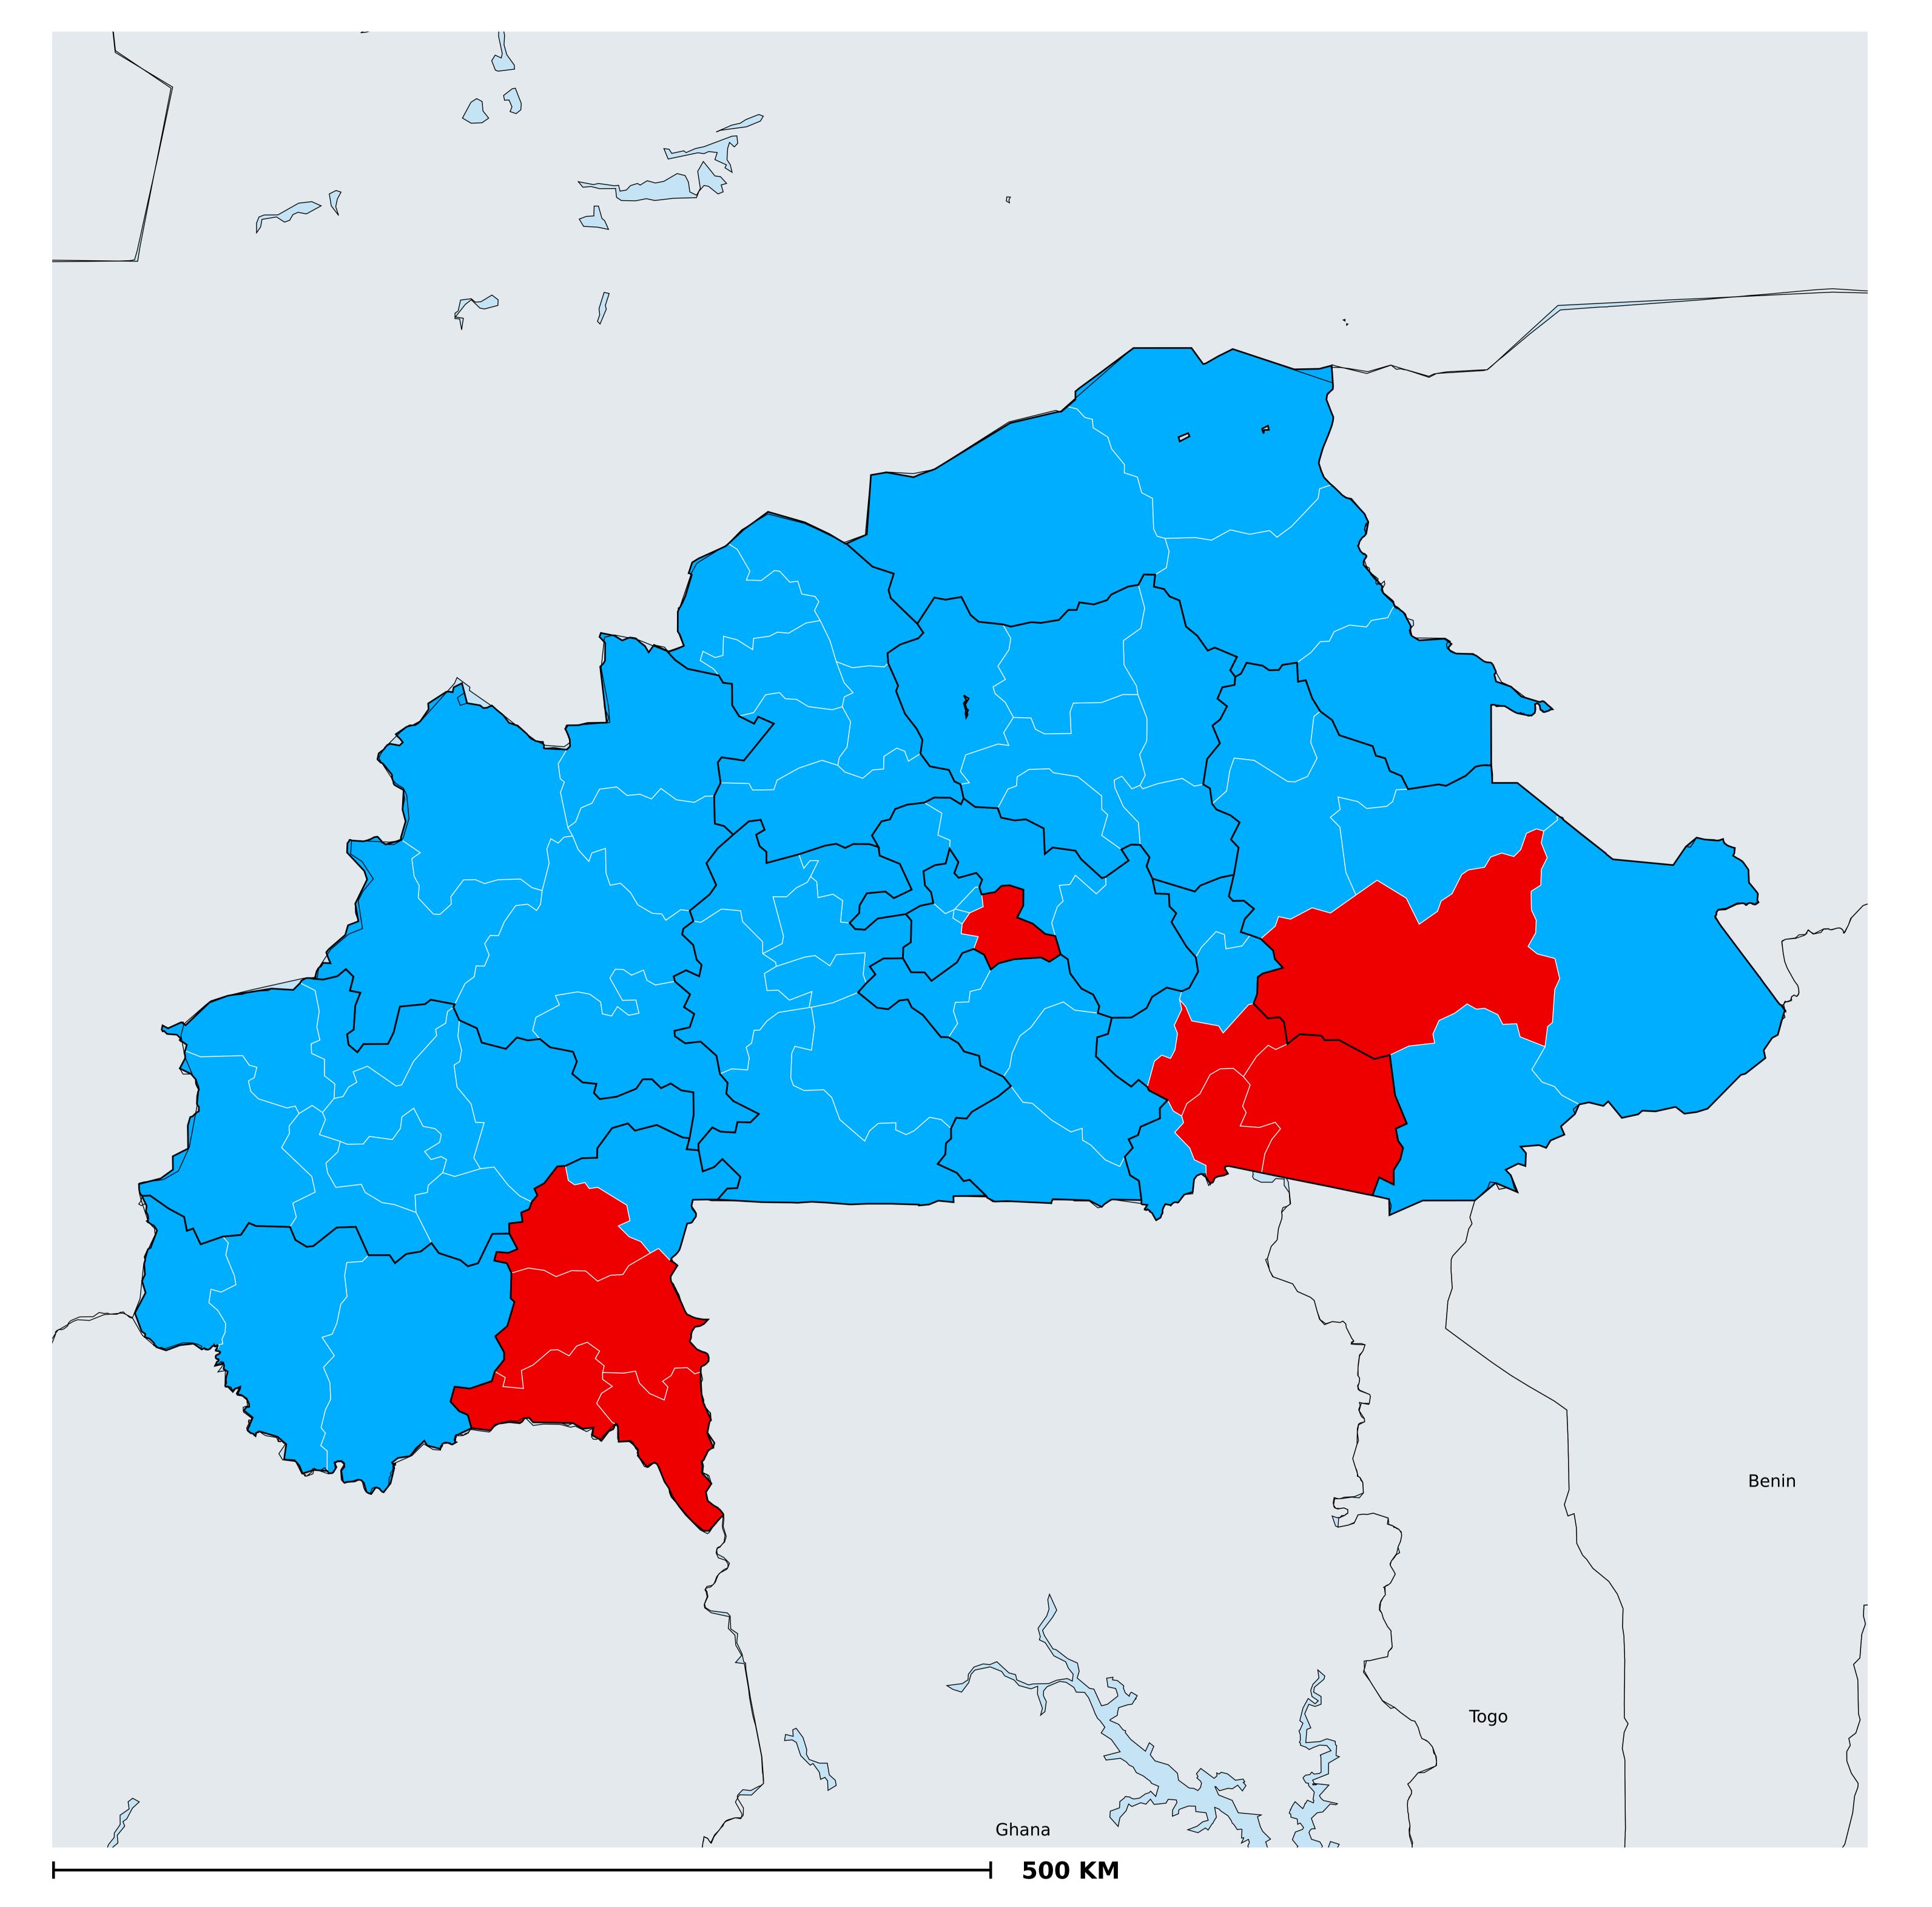

## Burkina Faso (2020) Status of Lymphatic filariasis Elimination

Boundaries, names and designations used here do not imply expression of WHO opinion concerning the legal status of any country, territory or area, or of its authorities, or

## Lymphatic filariasis > Endemicity

**Data Source:** Data provided by health ministries to ESPEN through WHO reporting processes. All reasonable precautions have been taken to verify this information Copyright 2023 WHO. All rights reserved. Generated 17 September 2023