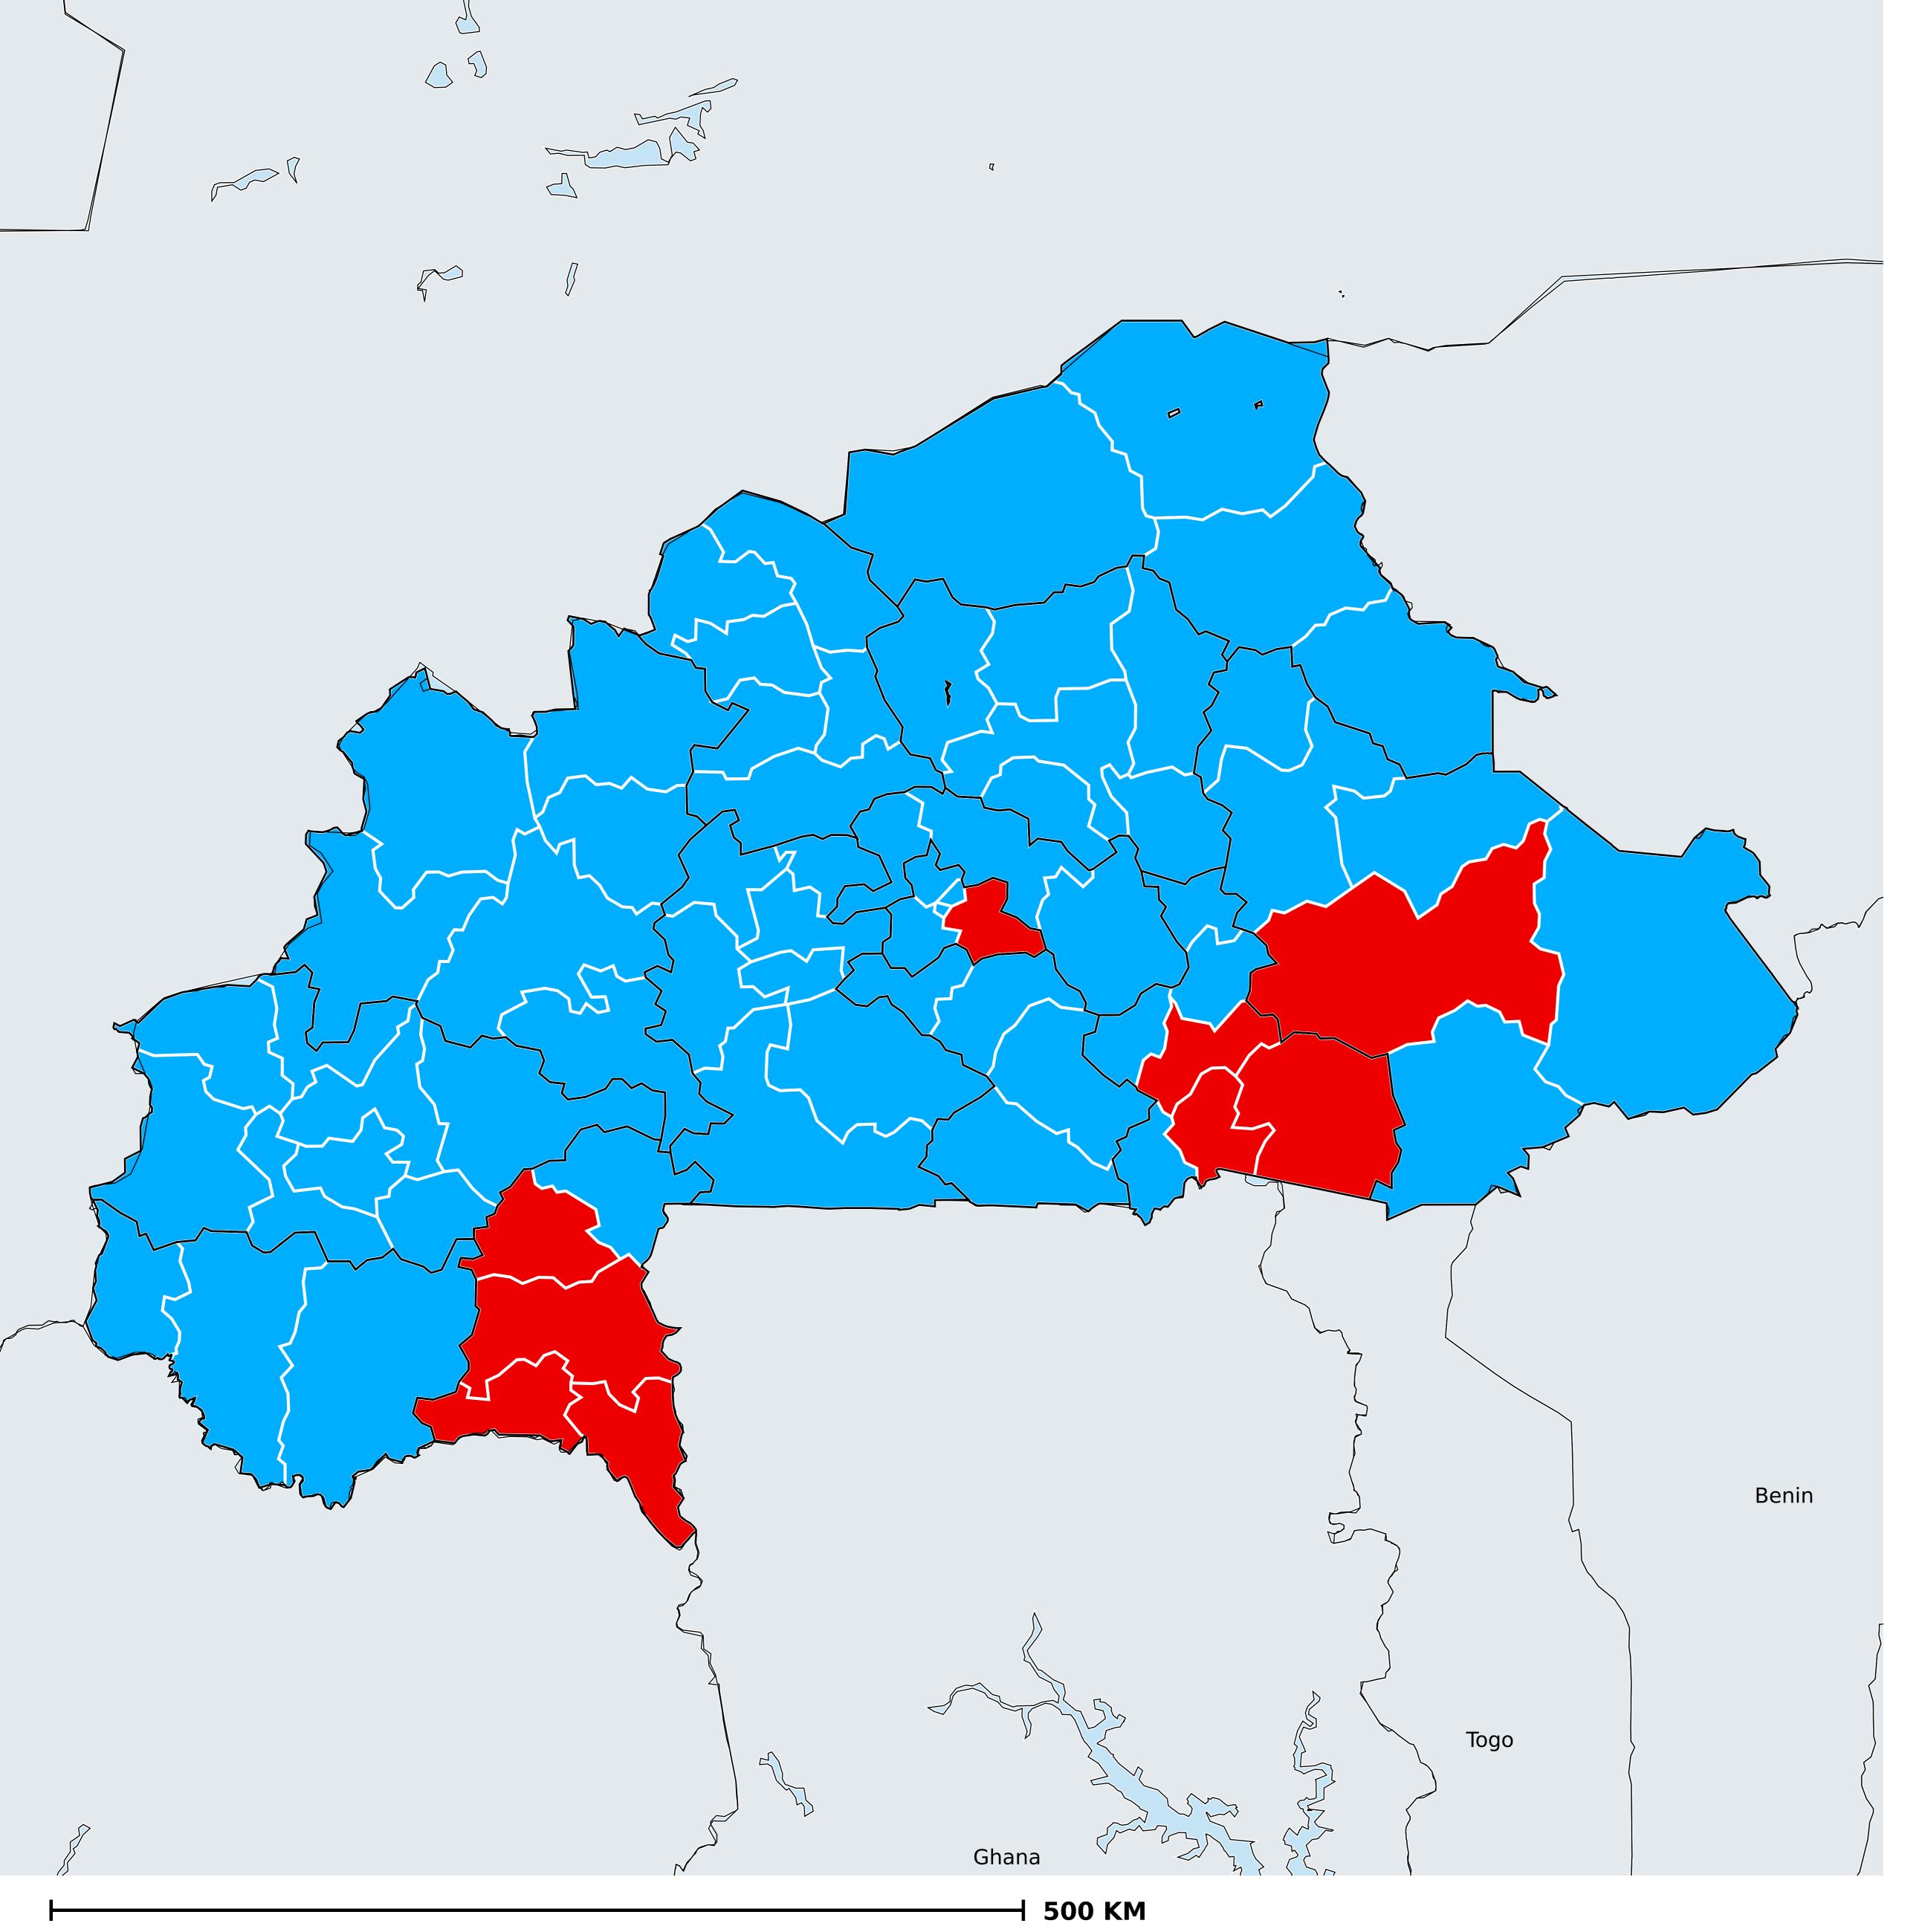

## Burkina Faso (2019)

## Status of Lymphatic filariasis Elimination

## Lymphatic filariasis > Endemicity

Boundaries, names and designations used here do not imply expression of WHO opinion concerning the legal status of any country, territory or area, or of its authorities, or concerning delimitation of frontiers or boundaries. Dotted / dashed lines represent approximate border lines for which there may not yet be full agreement.

## **Data Source:**

Data provided by health ministries to ESPEN through WHO reporting processes. All reasonable precautions have been taken to verify this information

Copyright 2023 WHO. All rights reserved. Generated 17 September 2023