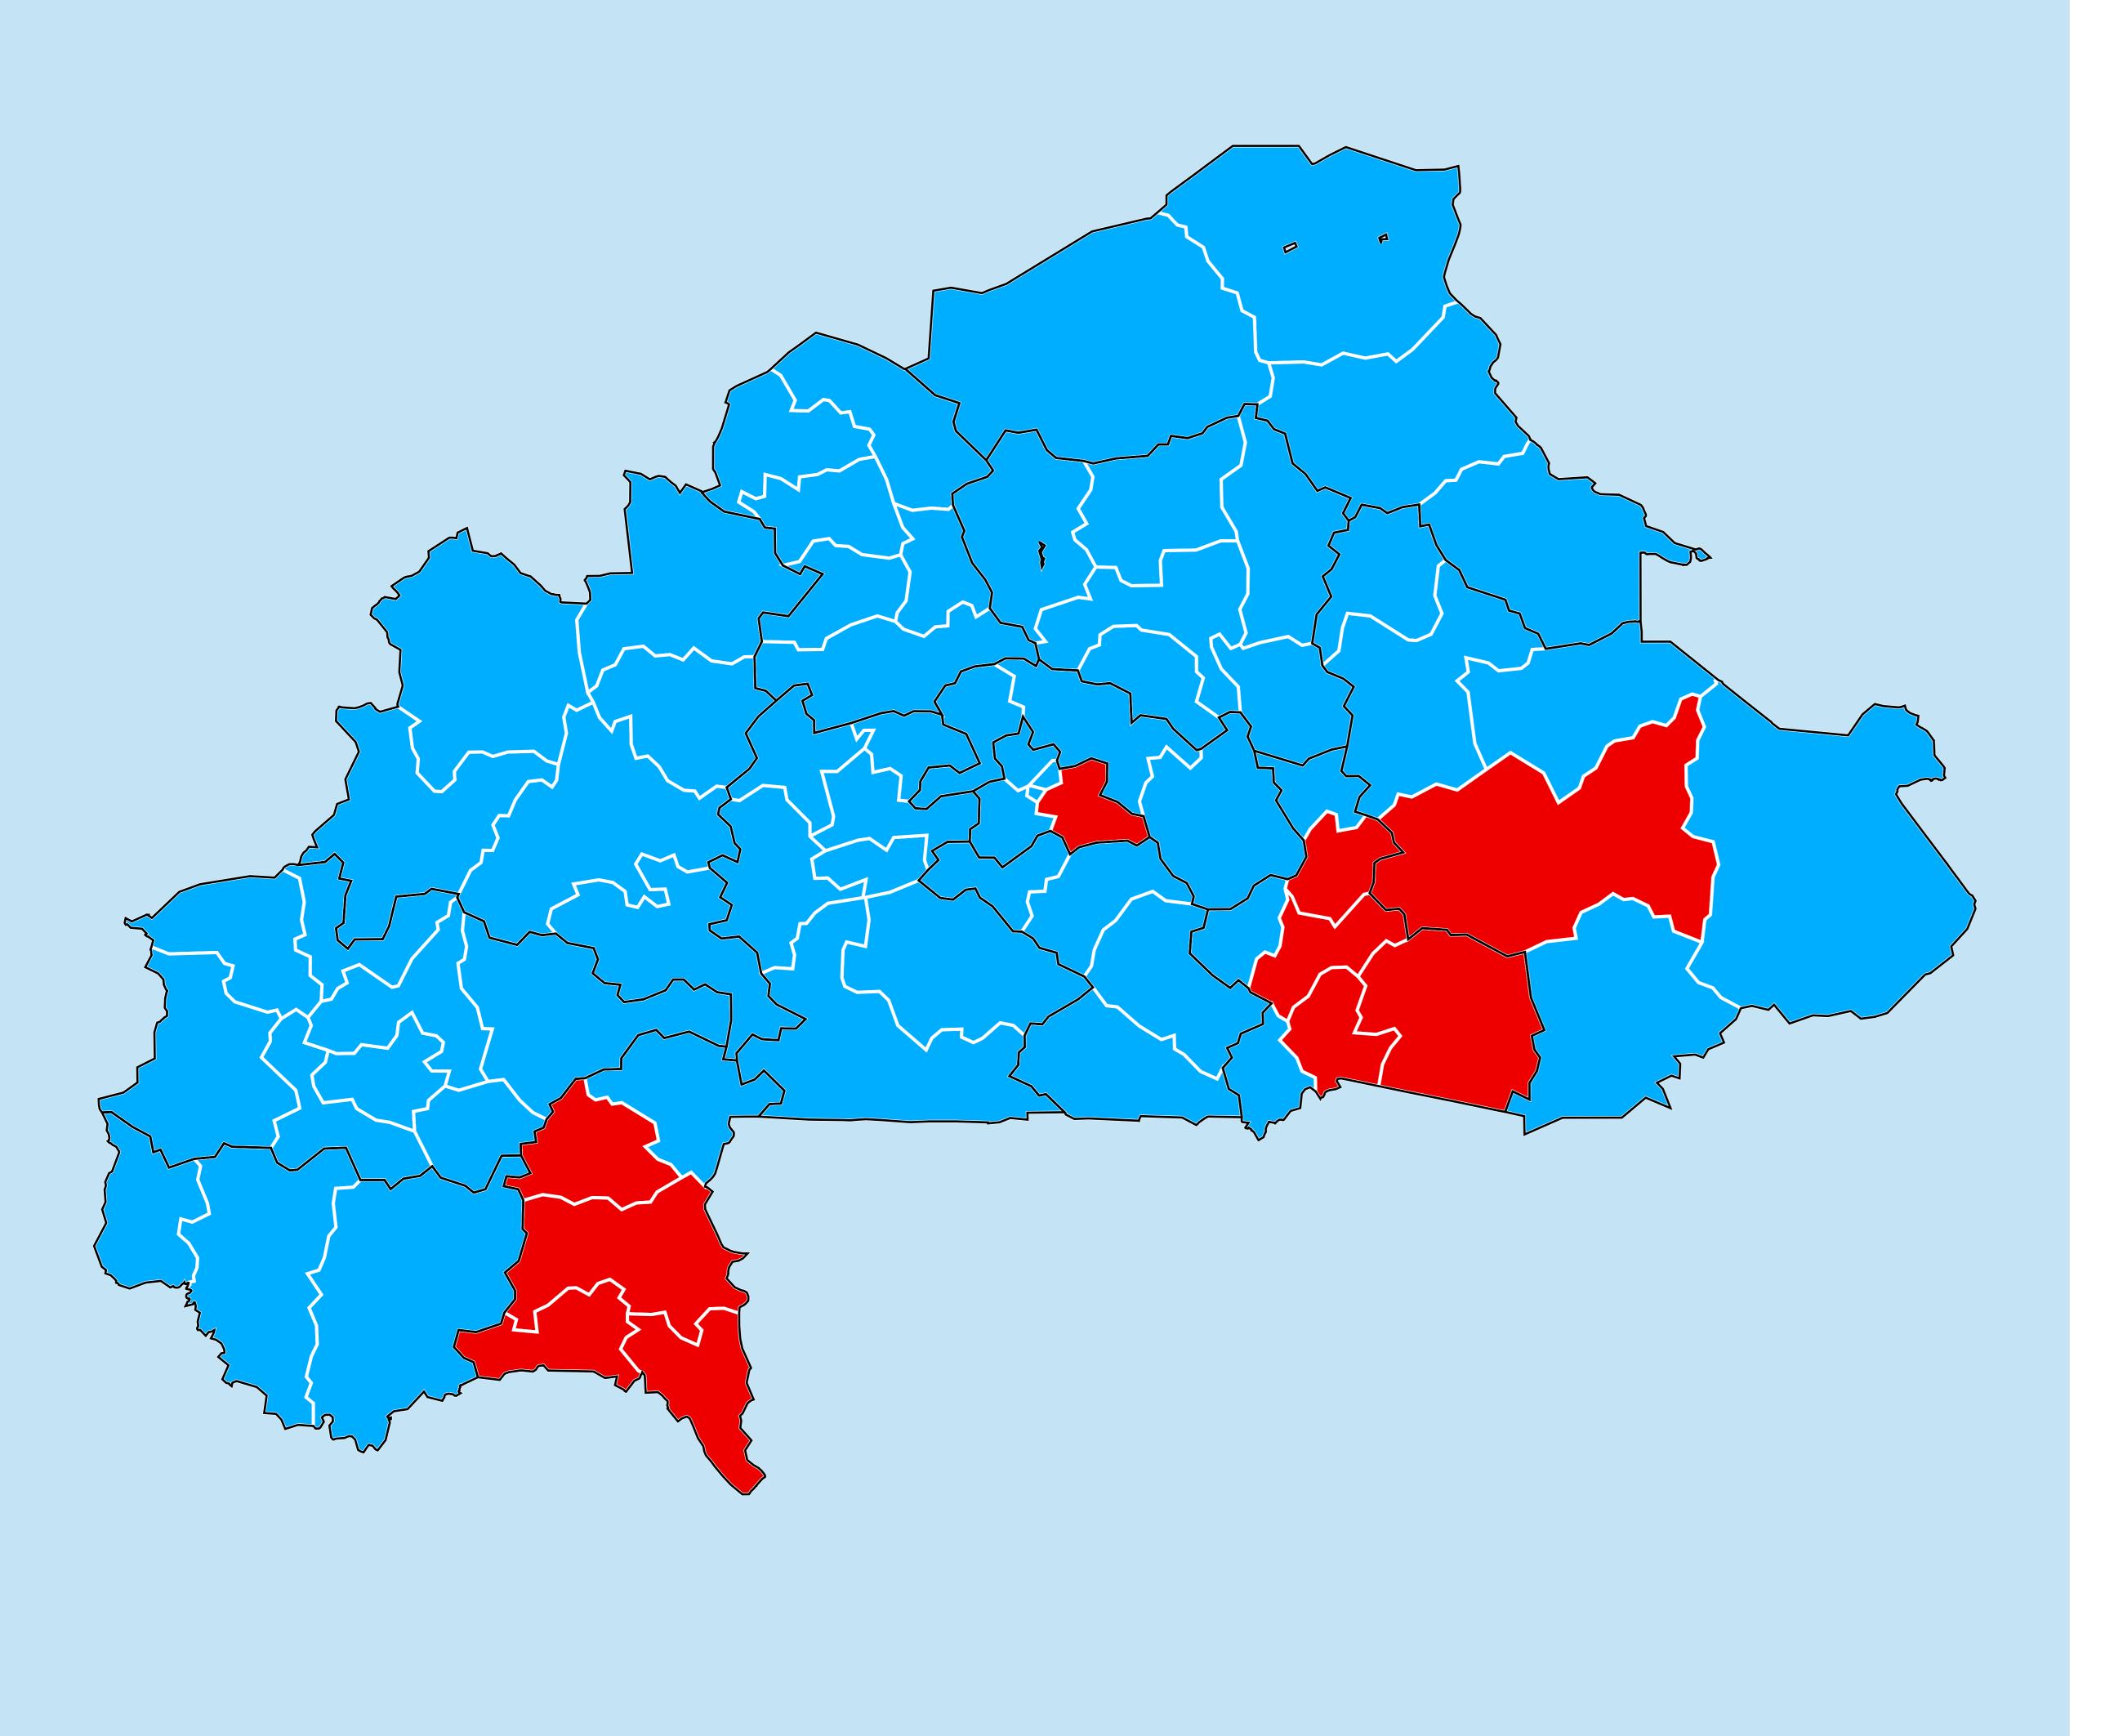

## Burkina Faso (2018)

## Status of Lymphatic filariasis Elimination

## Lymphatic filariasis > Endemicity

Boundaries, names and designations used here do not imply expression of WHO opinion concerning the legal status of any country, territory or area, or of its authorities, or concerning delimitation of frontiers or boundaries. Dotted / dashed lines represent approximate border lines for which there may not yet be full agreement.

## **Data Source:**

Data provided by health ministries to ESPEN through WHO reporting processes. All reasonable precautions have been taken to verify this information

Copyright 2023 WHO. All rights reserved. Generated 17 September 2023