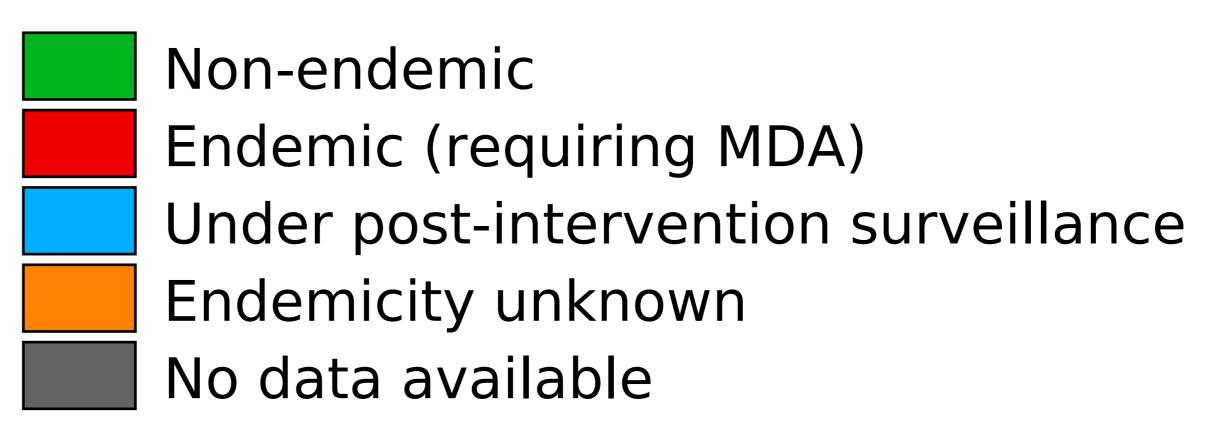

## Lymphatic filariasis > Endemicity

Boundaries, names and designations used here do not imply expression of WHO opinion concerning the legal status of any country, territory or area, or of its authorities, or concerning delimitation of frontiers or boundaries. Dotted / dashed lines represent approximate border lines for which there may not yet be full agreement.