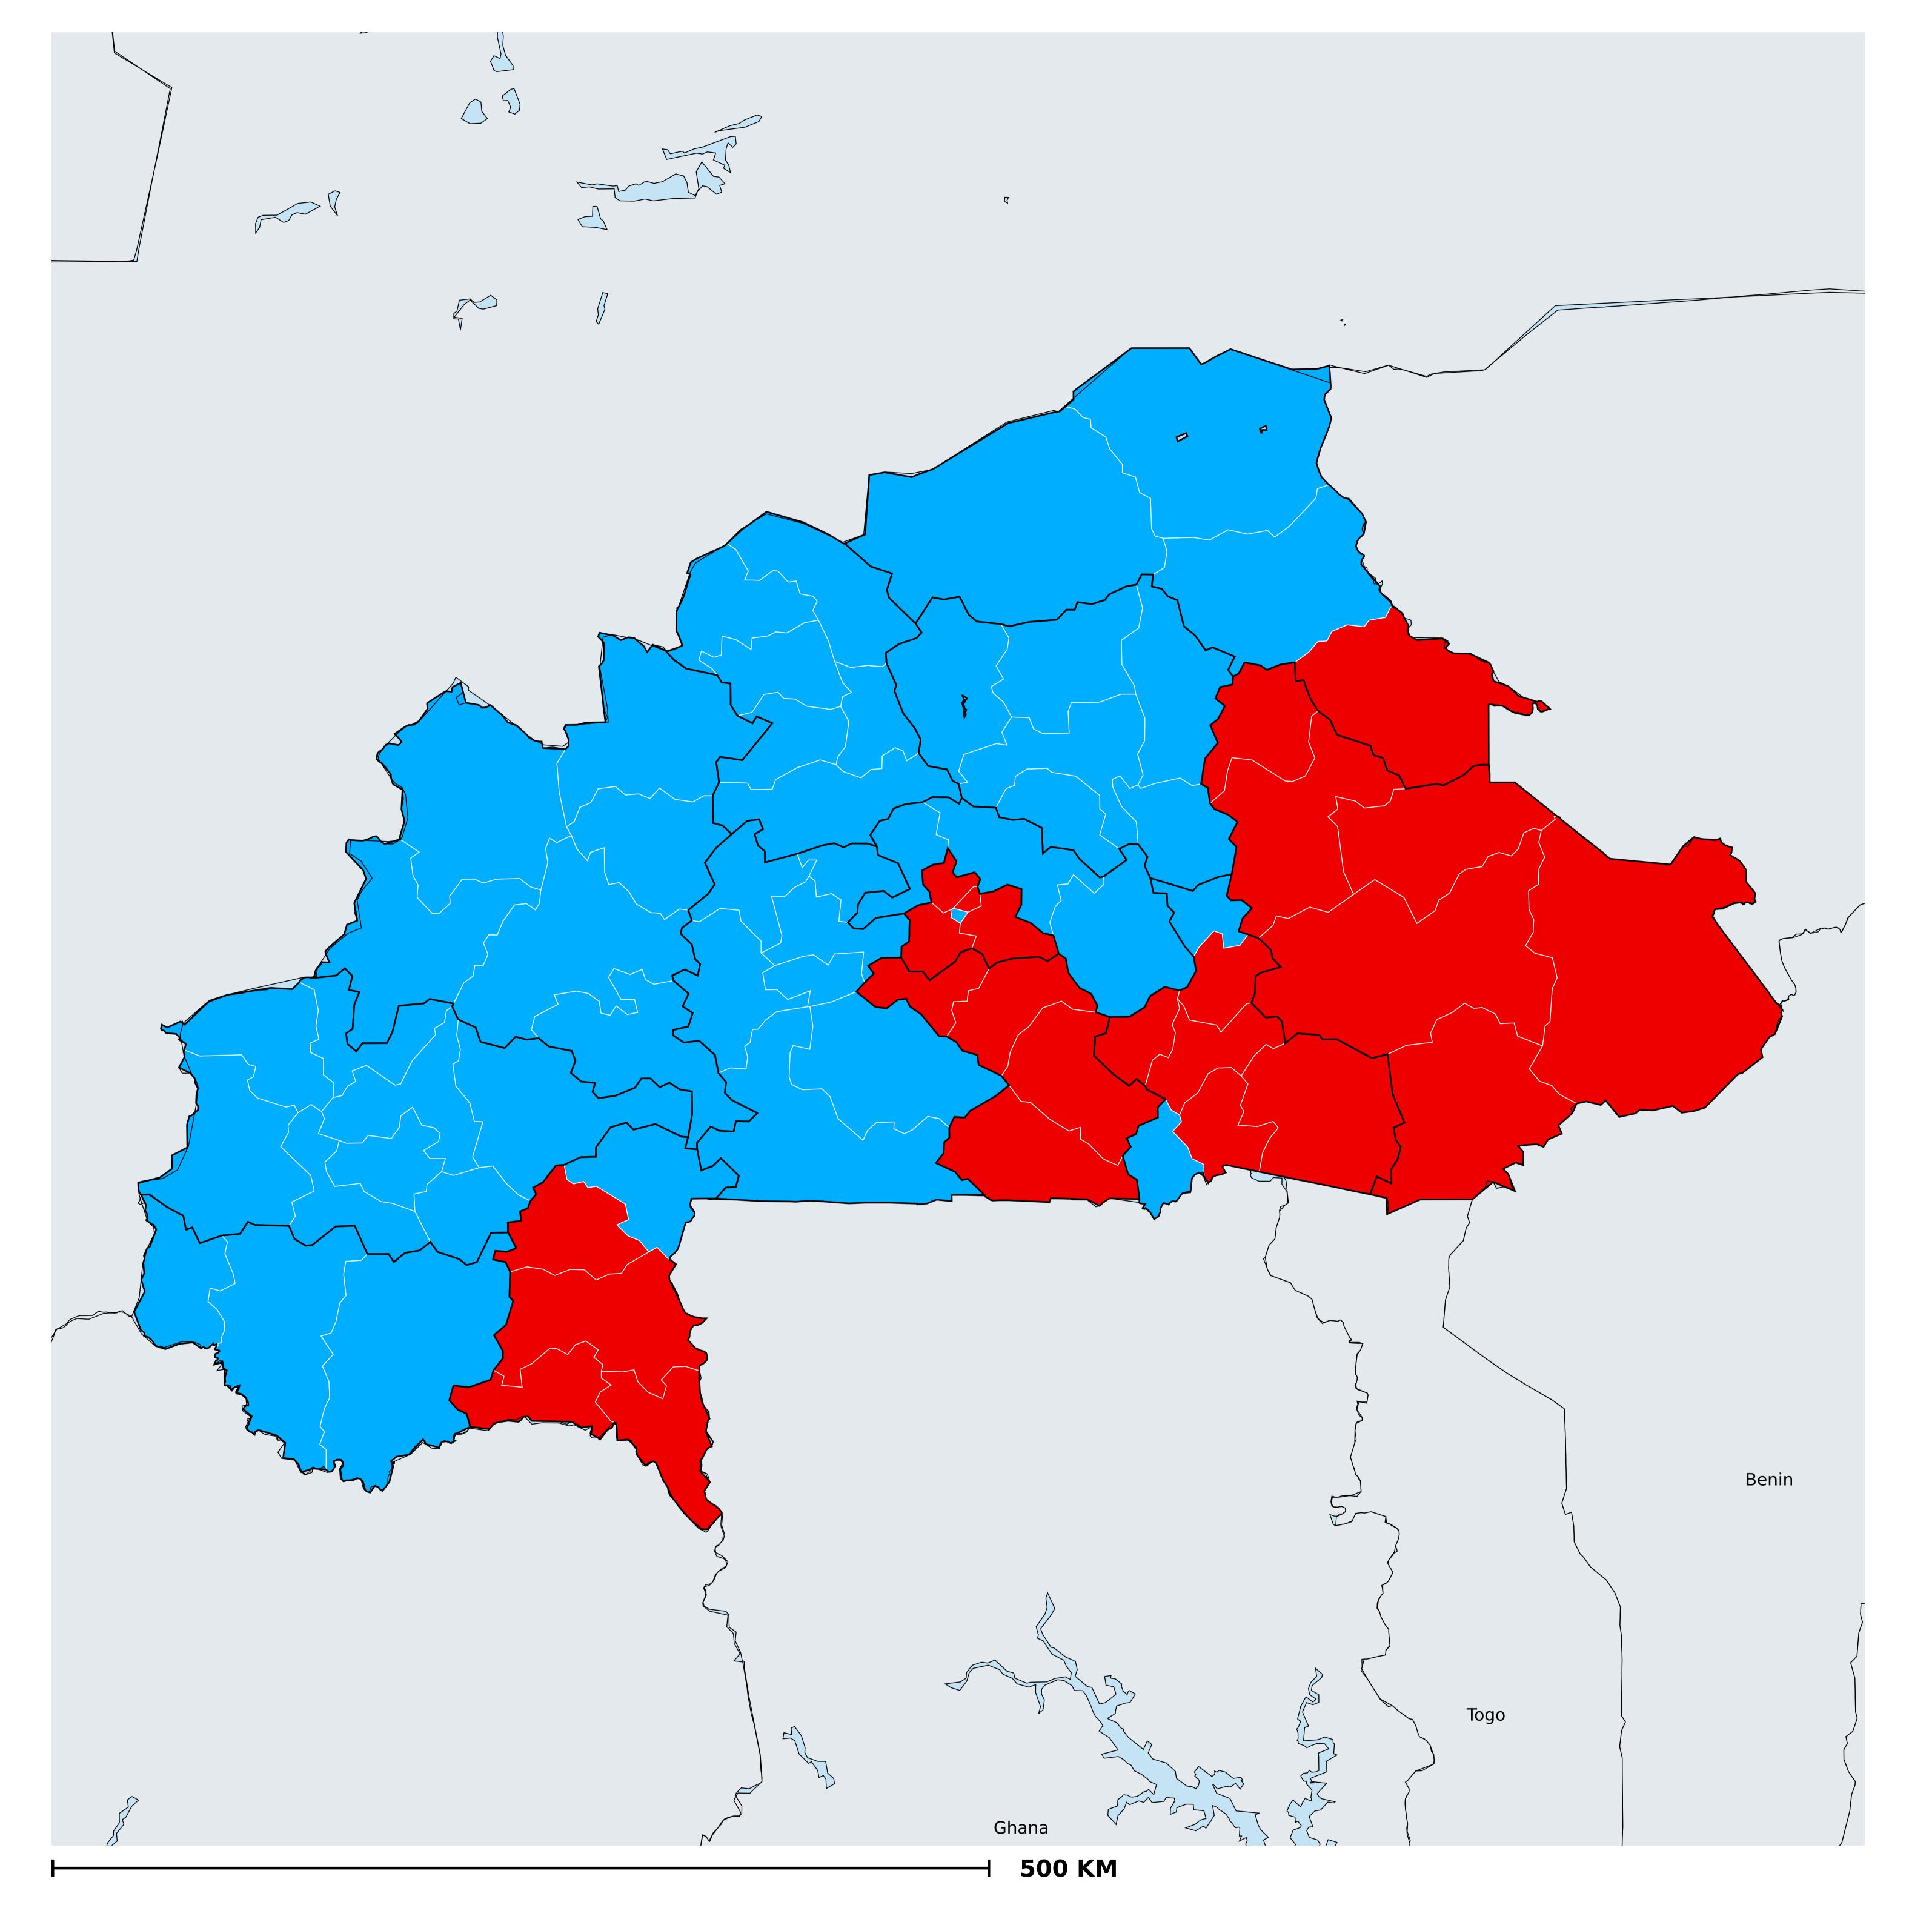

## Burkina Faso (2017) Status of Lymphatic filariasis Elimination

Boundaries, names and designations used here do not imply expression of WHO opinion concerning the legal status of any country, territory or area, or of its authorities, or

## Lymphatic filariasis > Endemicity

**Data Source:** Data provided by health ministries to ESPEN through WHO reporting processes. All reasonable precautions have been taken to verify this information Copyright 2023 WHO. All rights reserved. Generated 17 September 2023