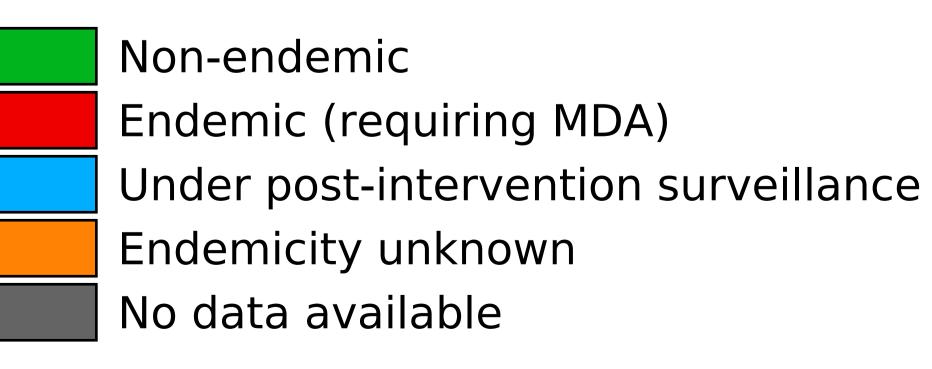

## Lymphatic filariasis > Endemicity

**Data Source:** Data provided by health ministries to ESPEN through WHO reporting processes. All reasonable precautions have been taken to verify this information Copyright 2023 WHO. All rights reserved. Generated 17 September 2023