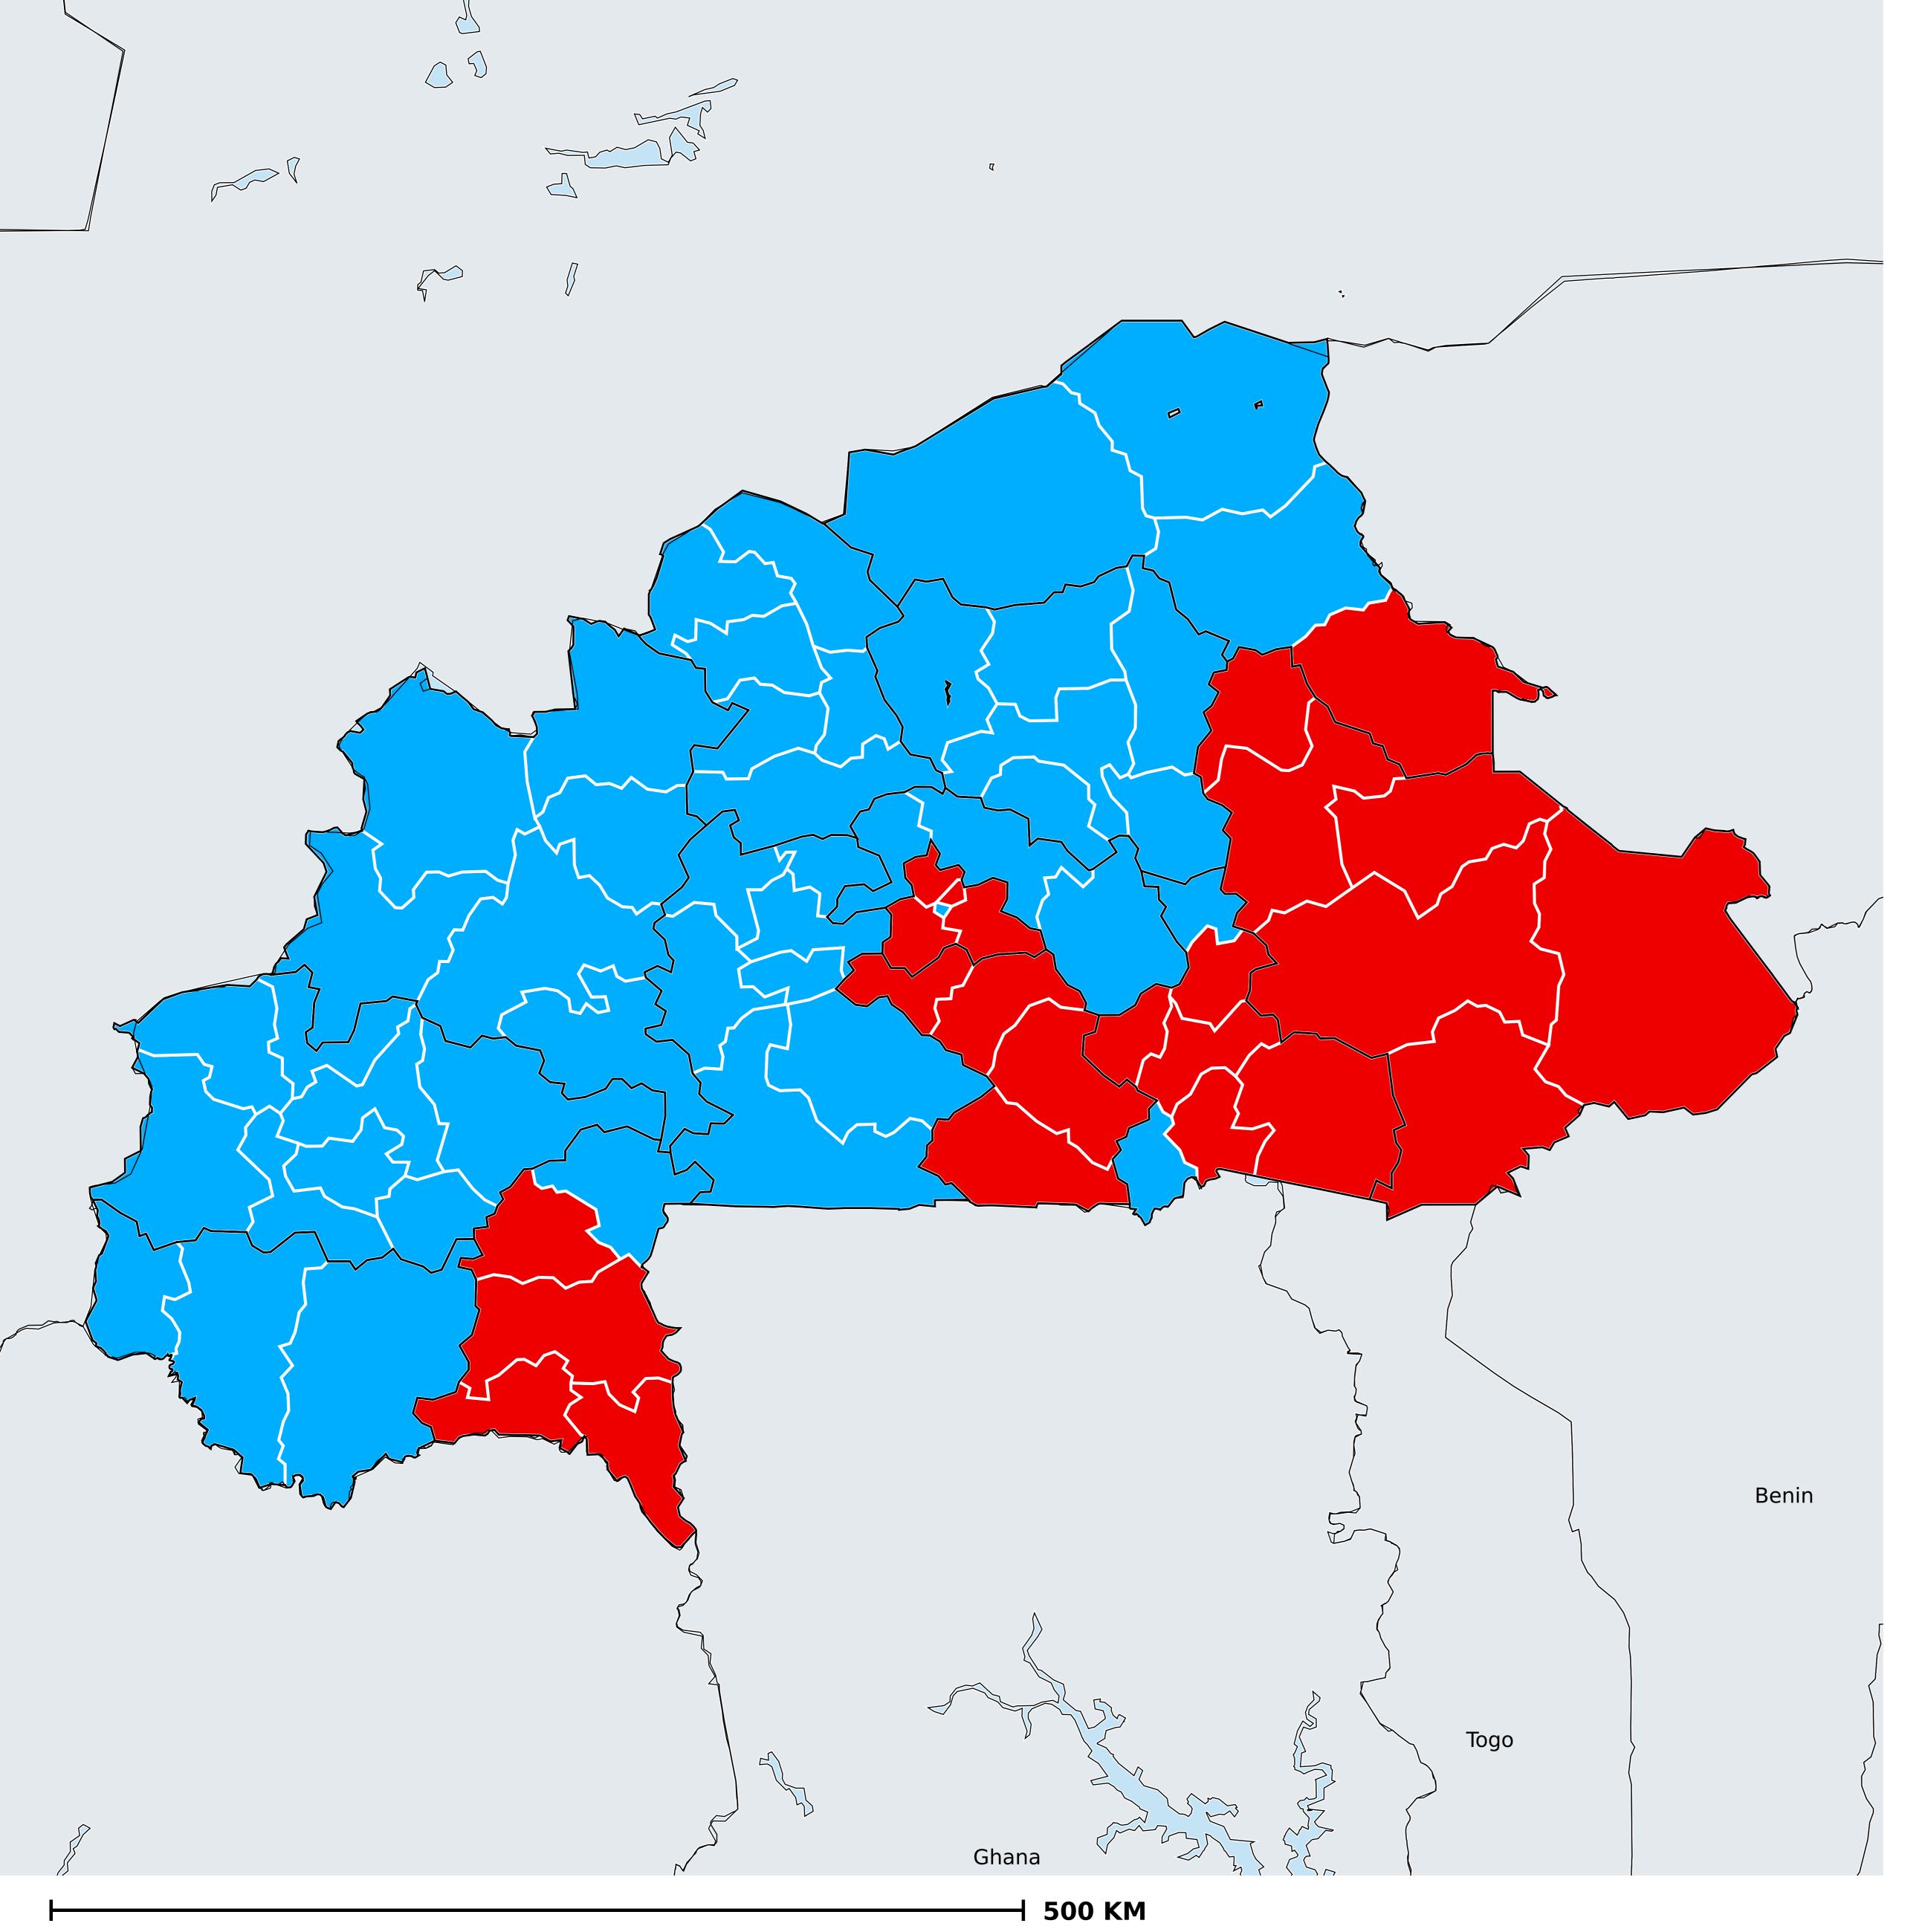

## Burkina Faso (2017)

## Status of Lymphatic filariasis Elimination

## Lymphatic filariasis > Endemicity

Boundaries, names and designations used here do not imply expression of WHO opinion concerning the legal status of any country, territory or area, or of its authorities, or concerning delimitation of frontiers or boundaries. Dotted / dashed lines represent approximate border lines for which there may not yet be full agreement.