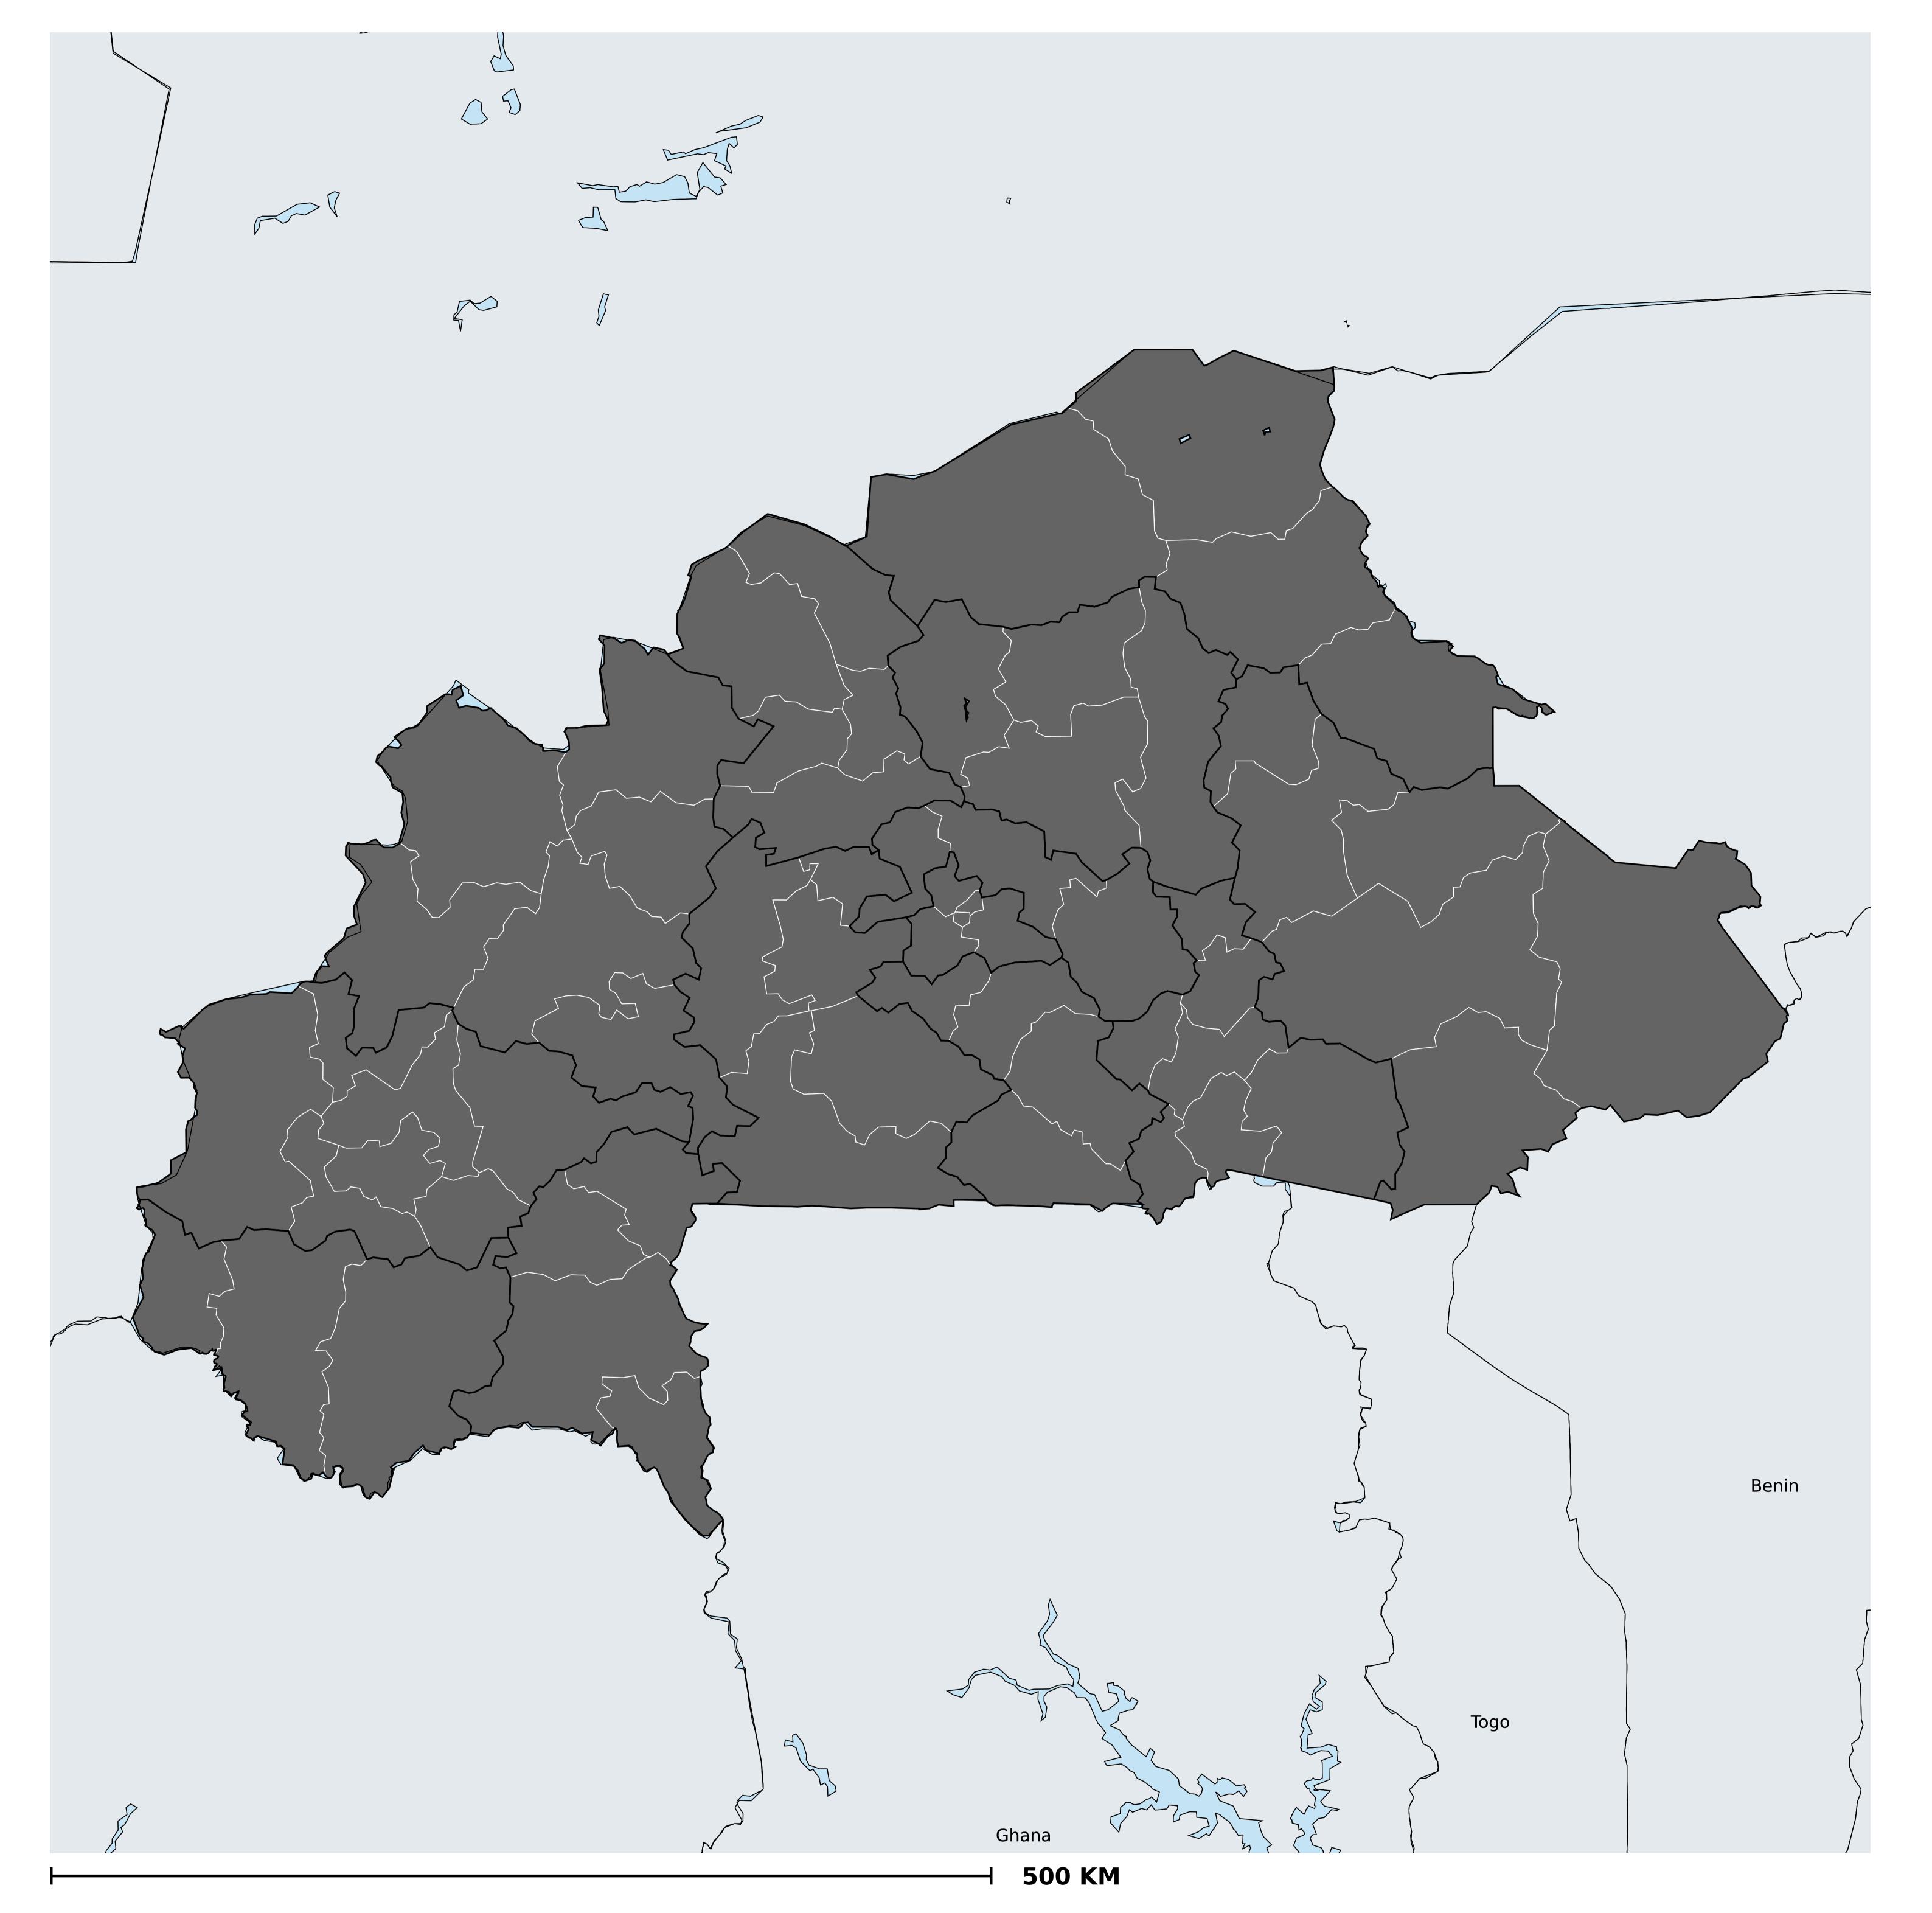

## Burkina Faso (2013) Status of Lymphatic filariasis Elimination

Boundaries, names and designations used here do not imply expression of WHO opinion concerning the legal status of any country, territory or area, or of its authorities, or

## Lymphatic filariasis > Endemicity

**Data Source:** Data provided by health ministries to ESPEN through WHO reporting processes. All reasonable precautions have been taken to verify this information Copyright 2023 WHO. All rights reserved. Generated 17 September 2023