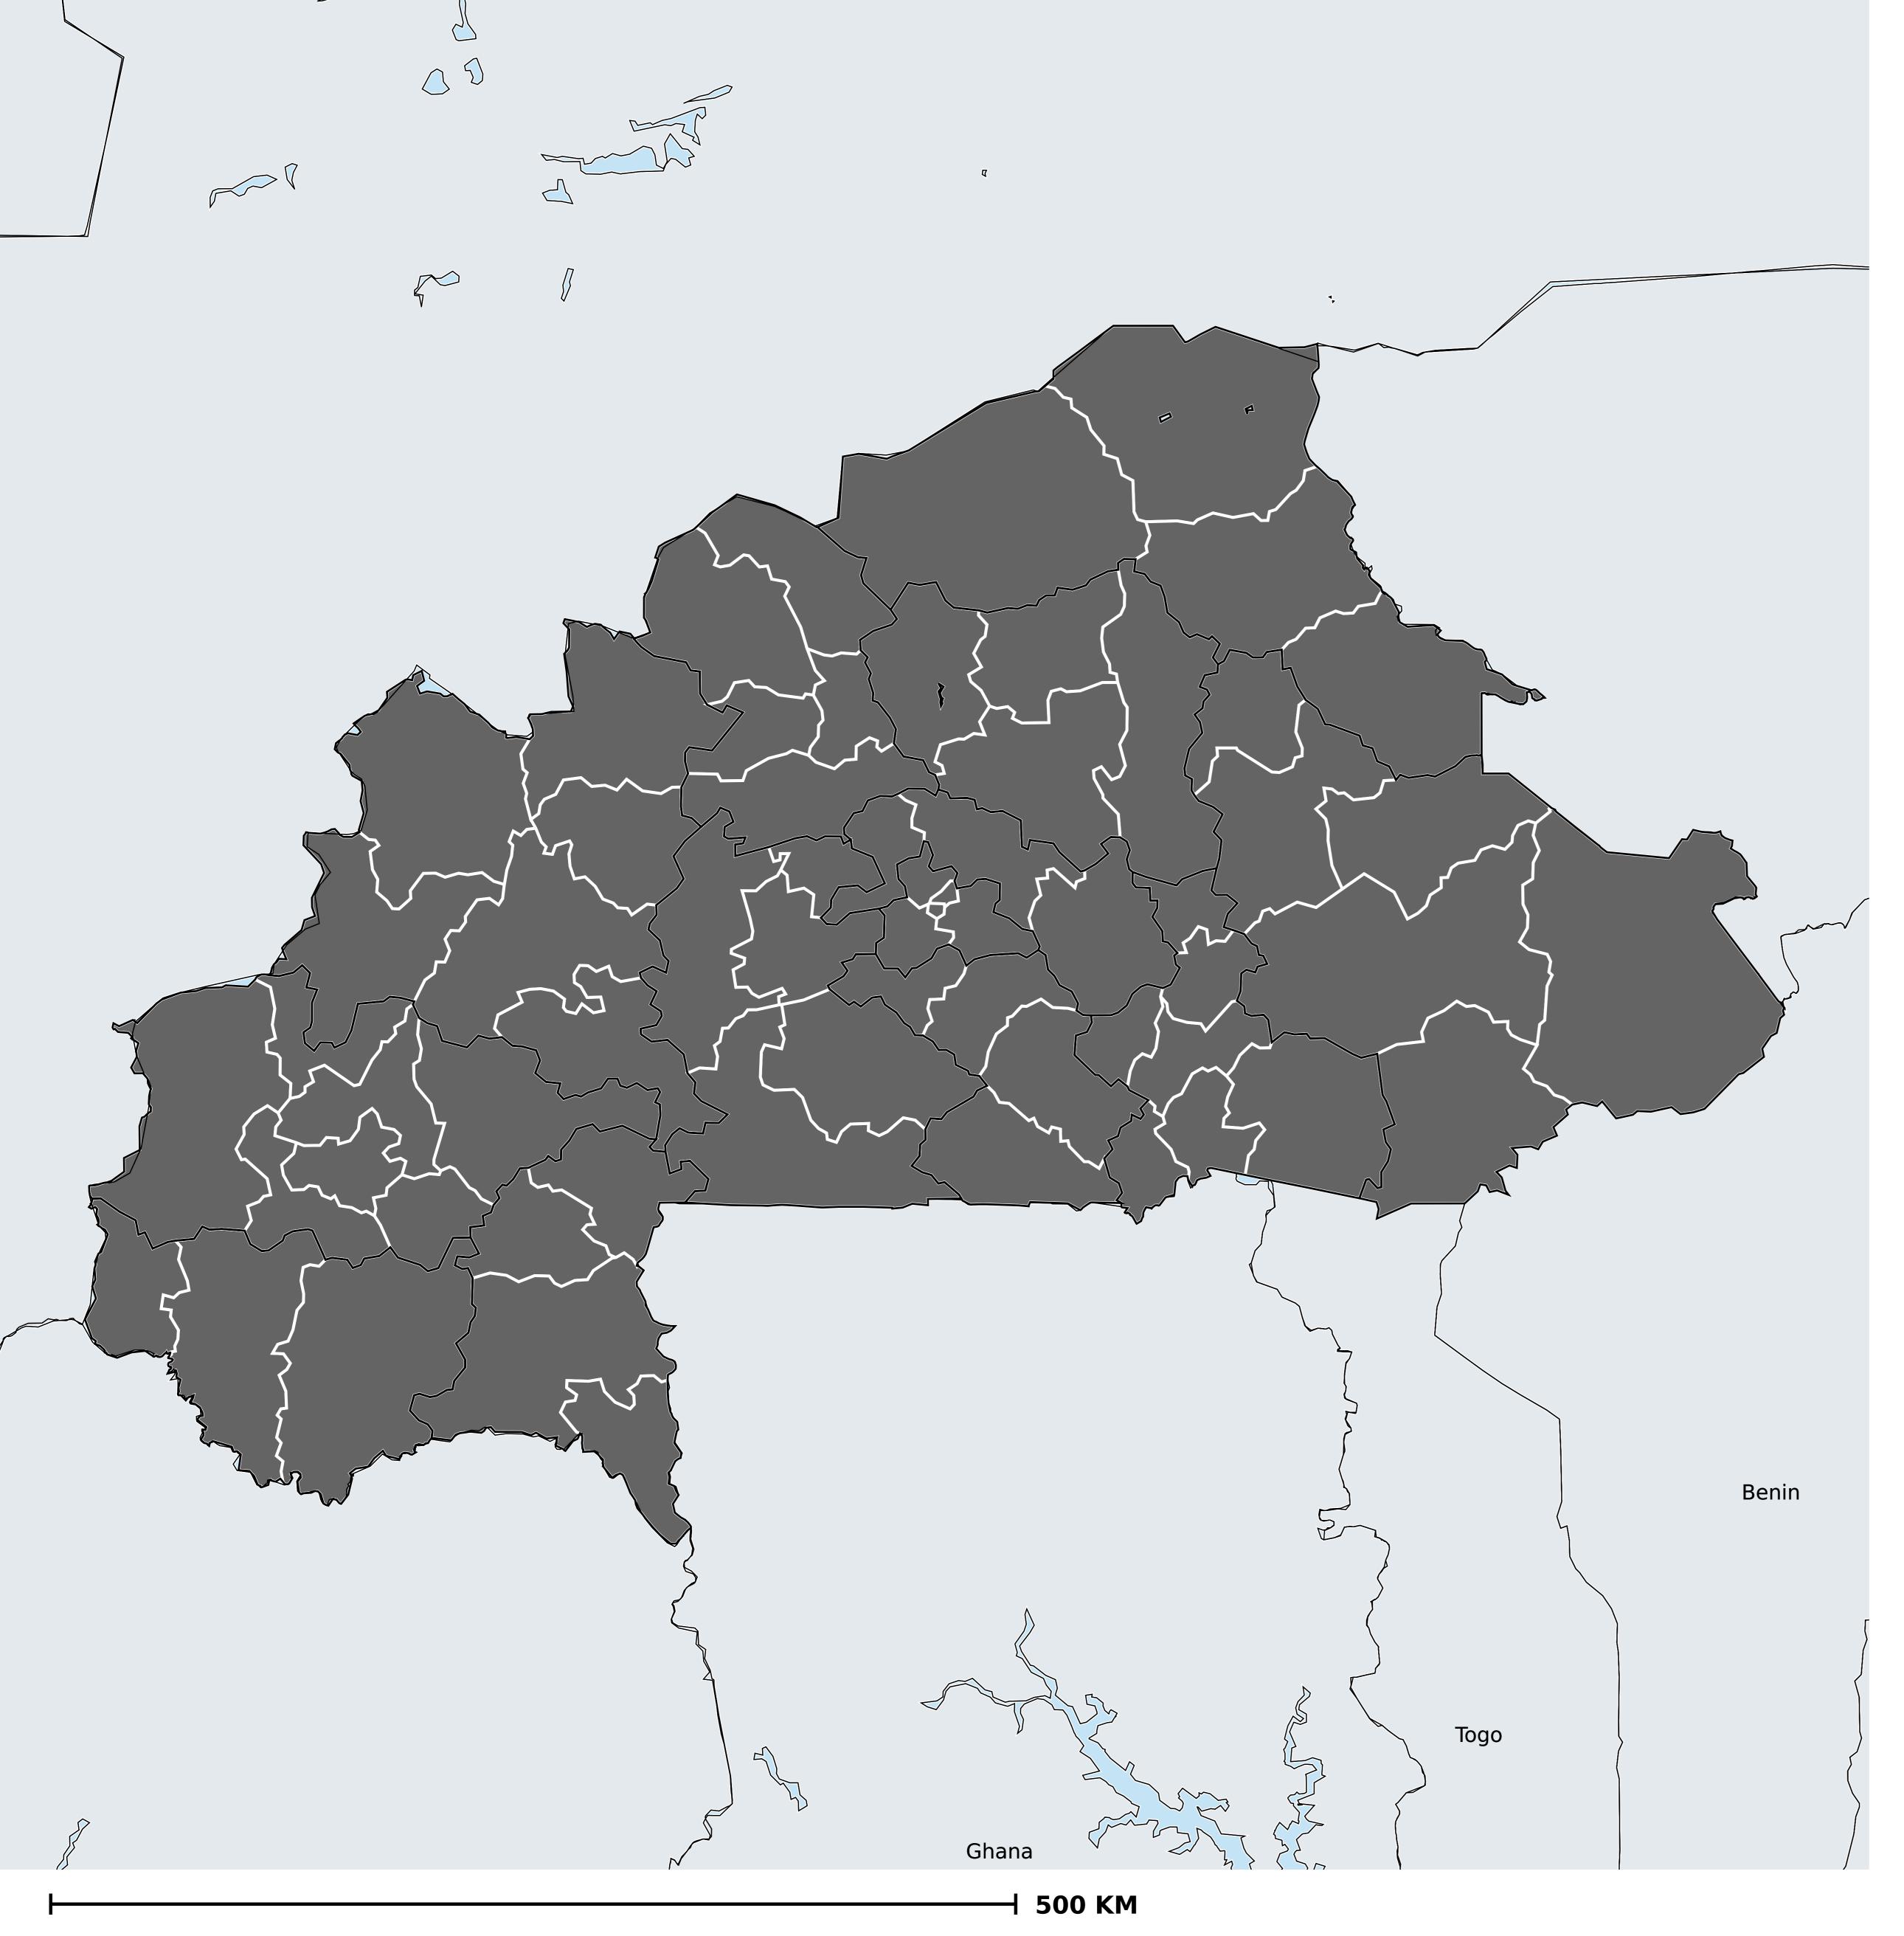

## Burkina Faso (2013)

## Status of Lymphatic filariasis Elimination

## Lymphatic filariasis > Endemicity

Boundaries, names and designations used here do not imply expression of WHO opinion concerning the legal status of any country, territory or area, or of its authorities, or concerning delimitation of frontiers or boundaries. Dotted / dashed lines represent approximate border lines for which there may not yet be full agreement.

## **Data Source:**

Data provided by health ministries to ESPEN through WHO reporting processes. All reasonable precautions have been taken to verify this information

Copyright 2023 WHO. All rights reserved. Generated 17 September 2023