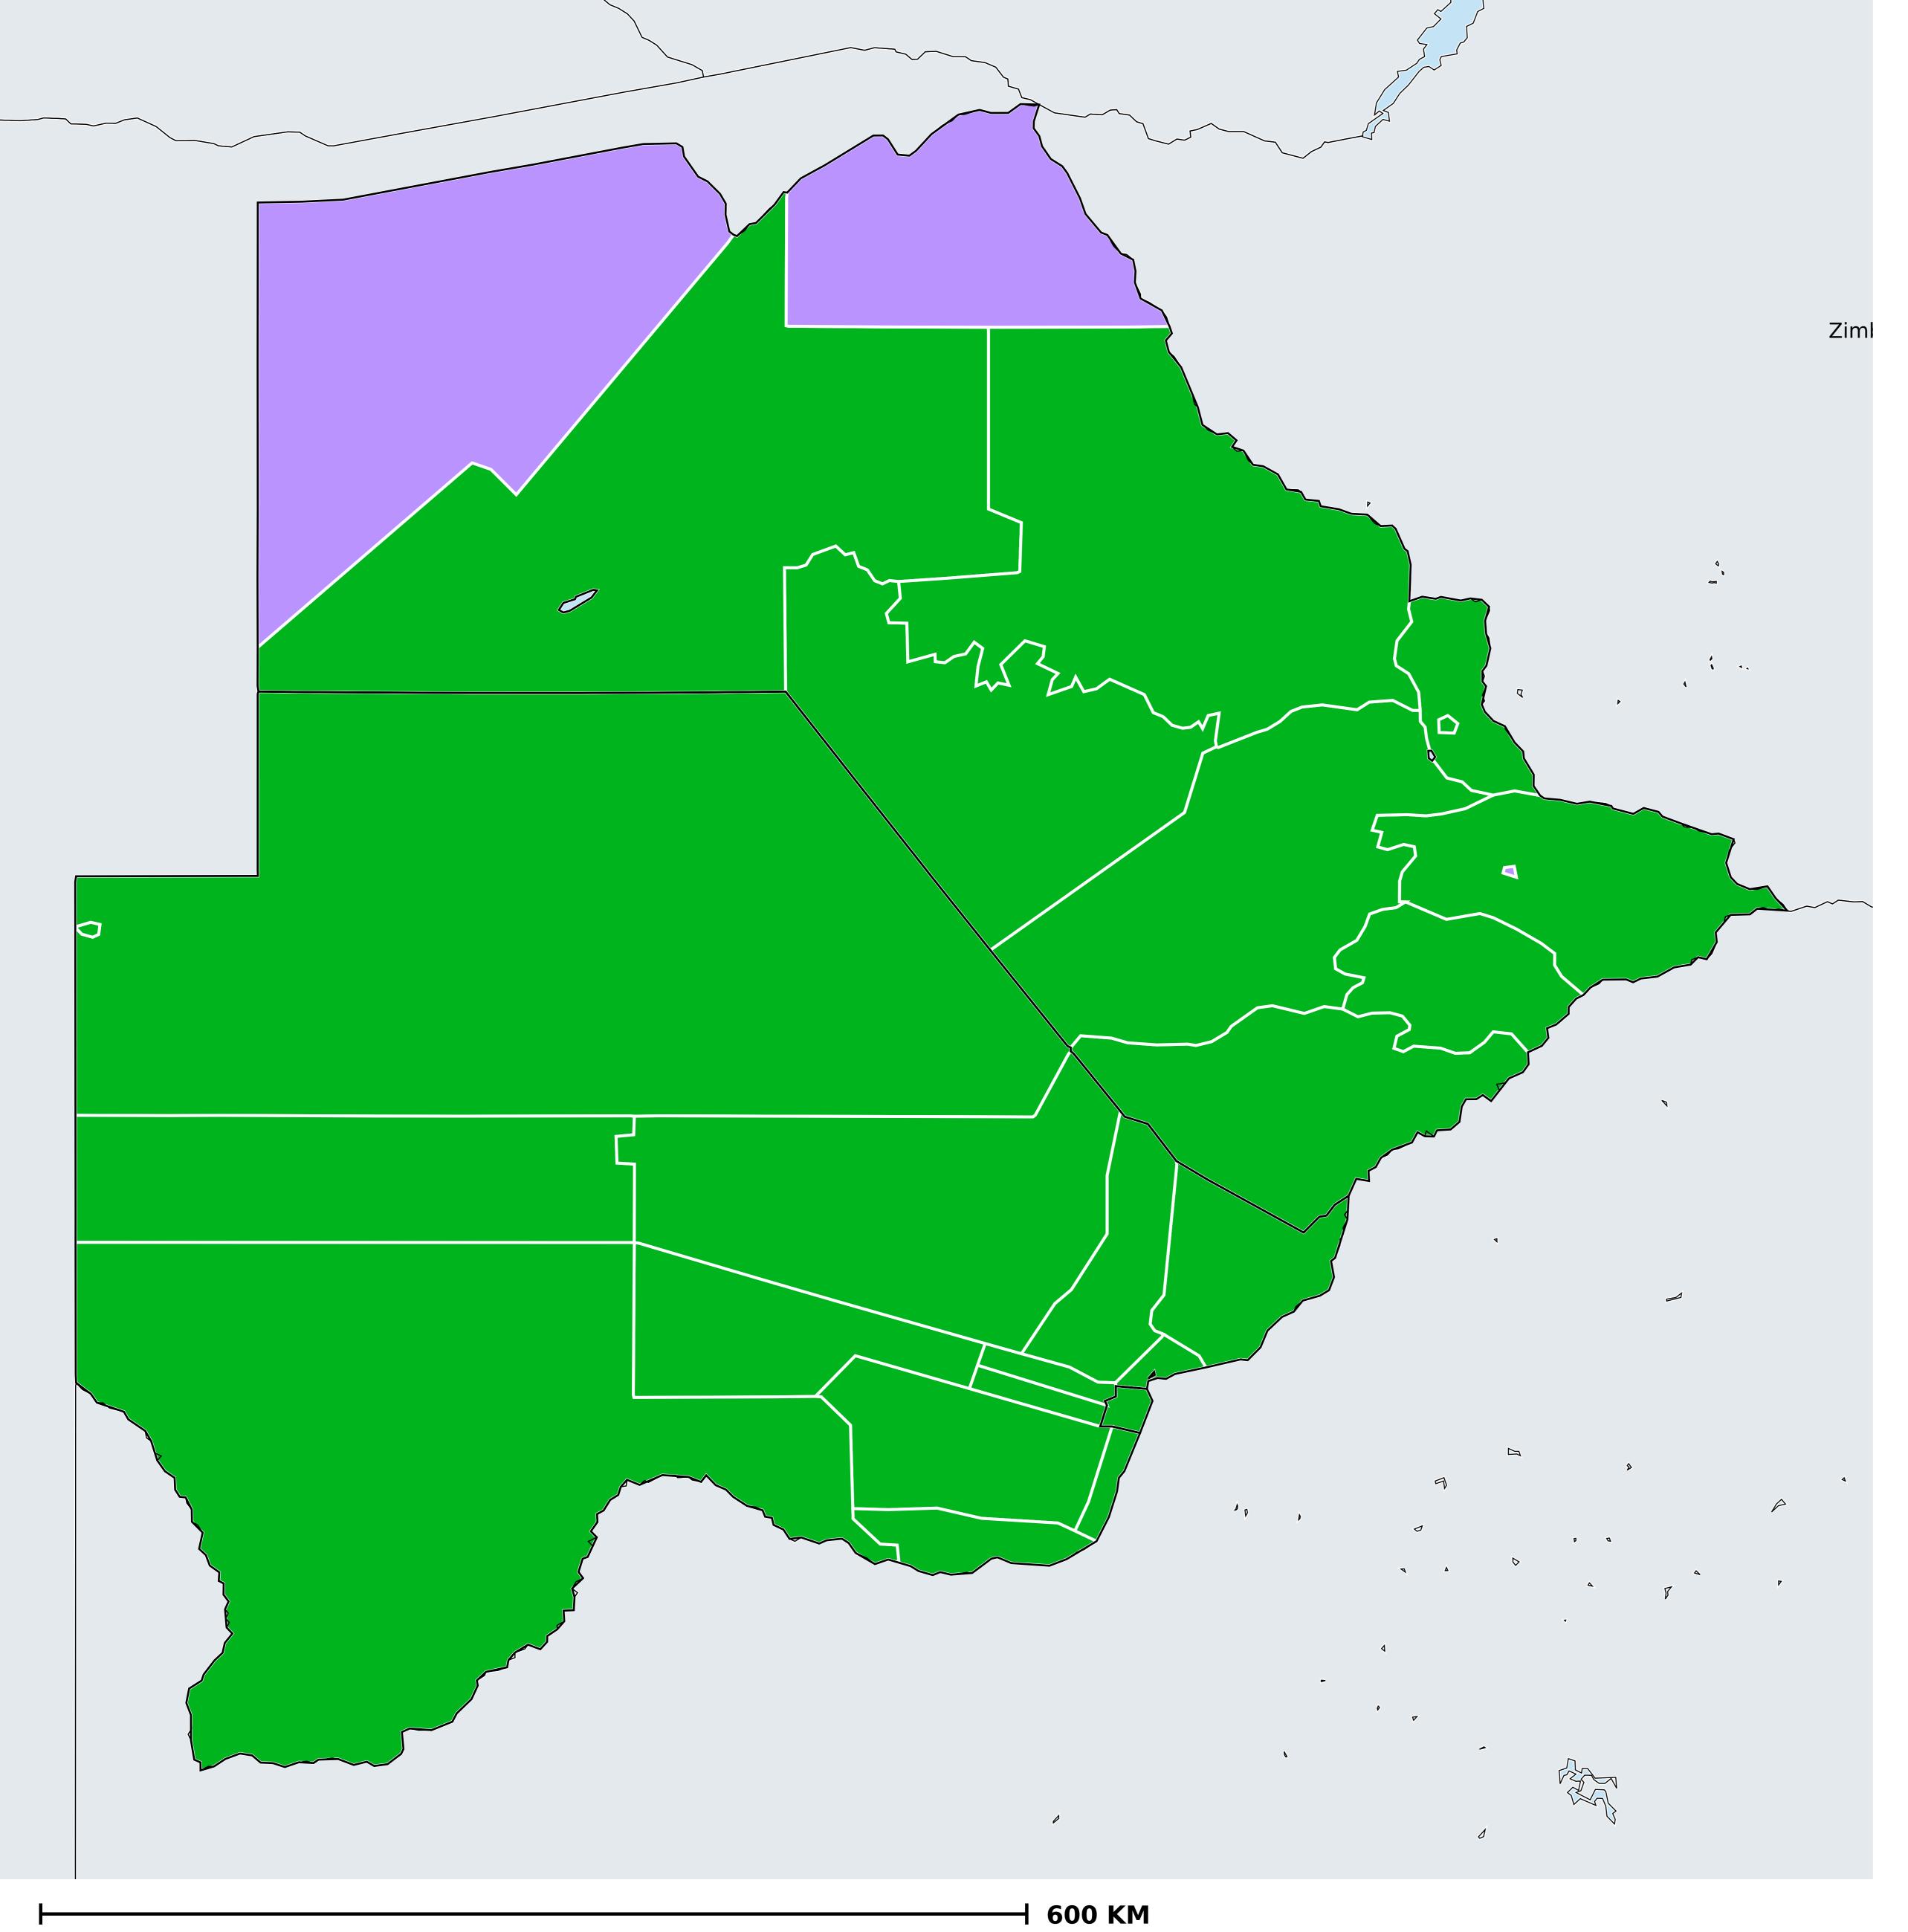

## Botswana (2013-2020)

Number of MDA rounds for STH (Geographic coverage - Total pop requiring treatment)

Soil-transmitted helminthiasis > MDA/PC rounds > Geographic coverage - Total population requiring treatment

PC not required
Endemicity unknown
PC required, but not delivered
< 5 rounds
≥5 rounds
No data available

Boundaries, names and designations used here do not imply expression of WHO opinion concerning the legal status of any country, territory or area, or of its authorities, or concerning delimitation of frontiers or boundaries. Dotted / dashed lines represent approximate border lines for which there may not yet be full agreement.