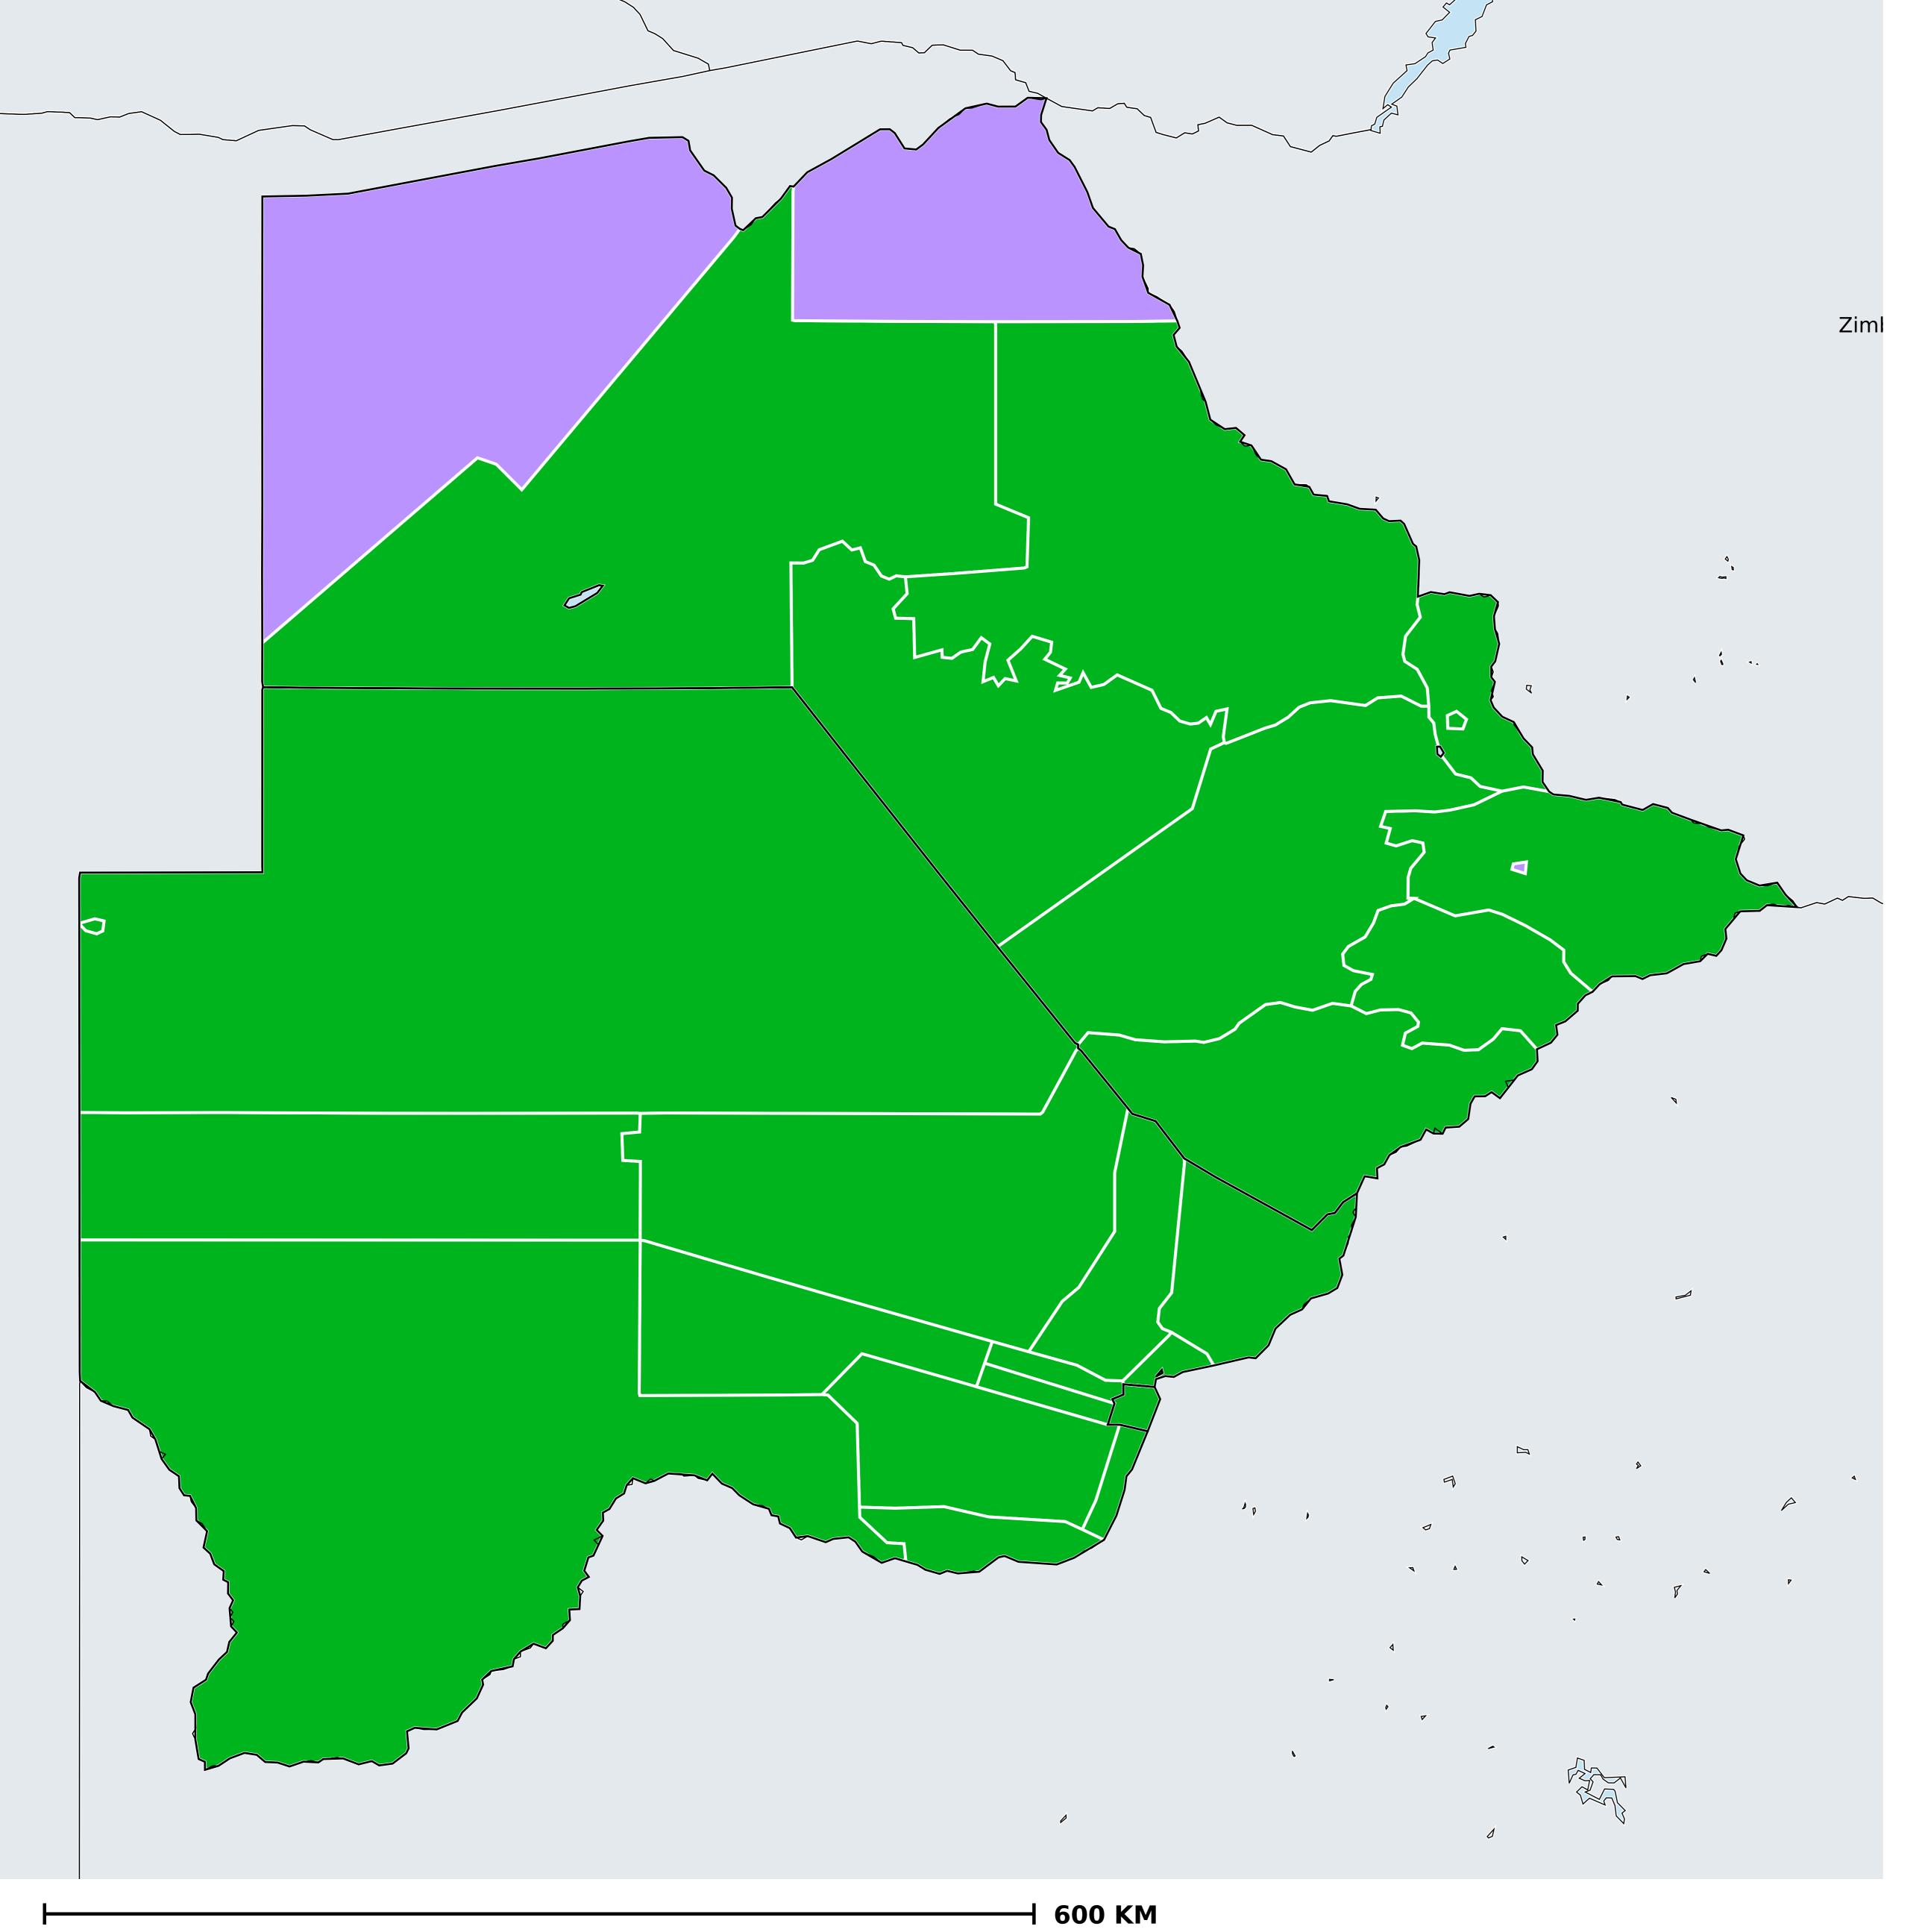

## Botswana (2013-2022)

Number of MDA rounds for STH (Geographic coverage - SAC)

Soil-transmitted helminthiasis > MDA/PC rounds > Geographic coverage - SAC

PC not required
Endemicity unknown
PC required, but not delivered
< 5 rounds
≥5 rounds
No data available

Boundaries, names and designations used here do not imply expression of WHO opinion concerning the legal status of any country, territory or area, or of its authorities, or concerning delimitation of frontiers or boundaries. Dotted / dashed lines represent approximate border lines for which there may not yet be full agreement.