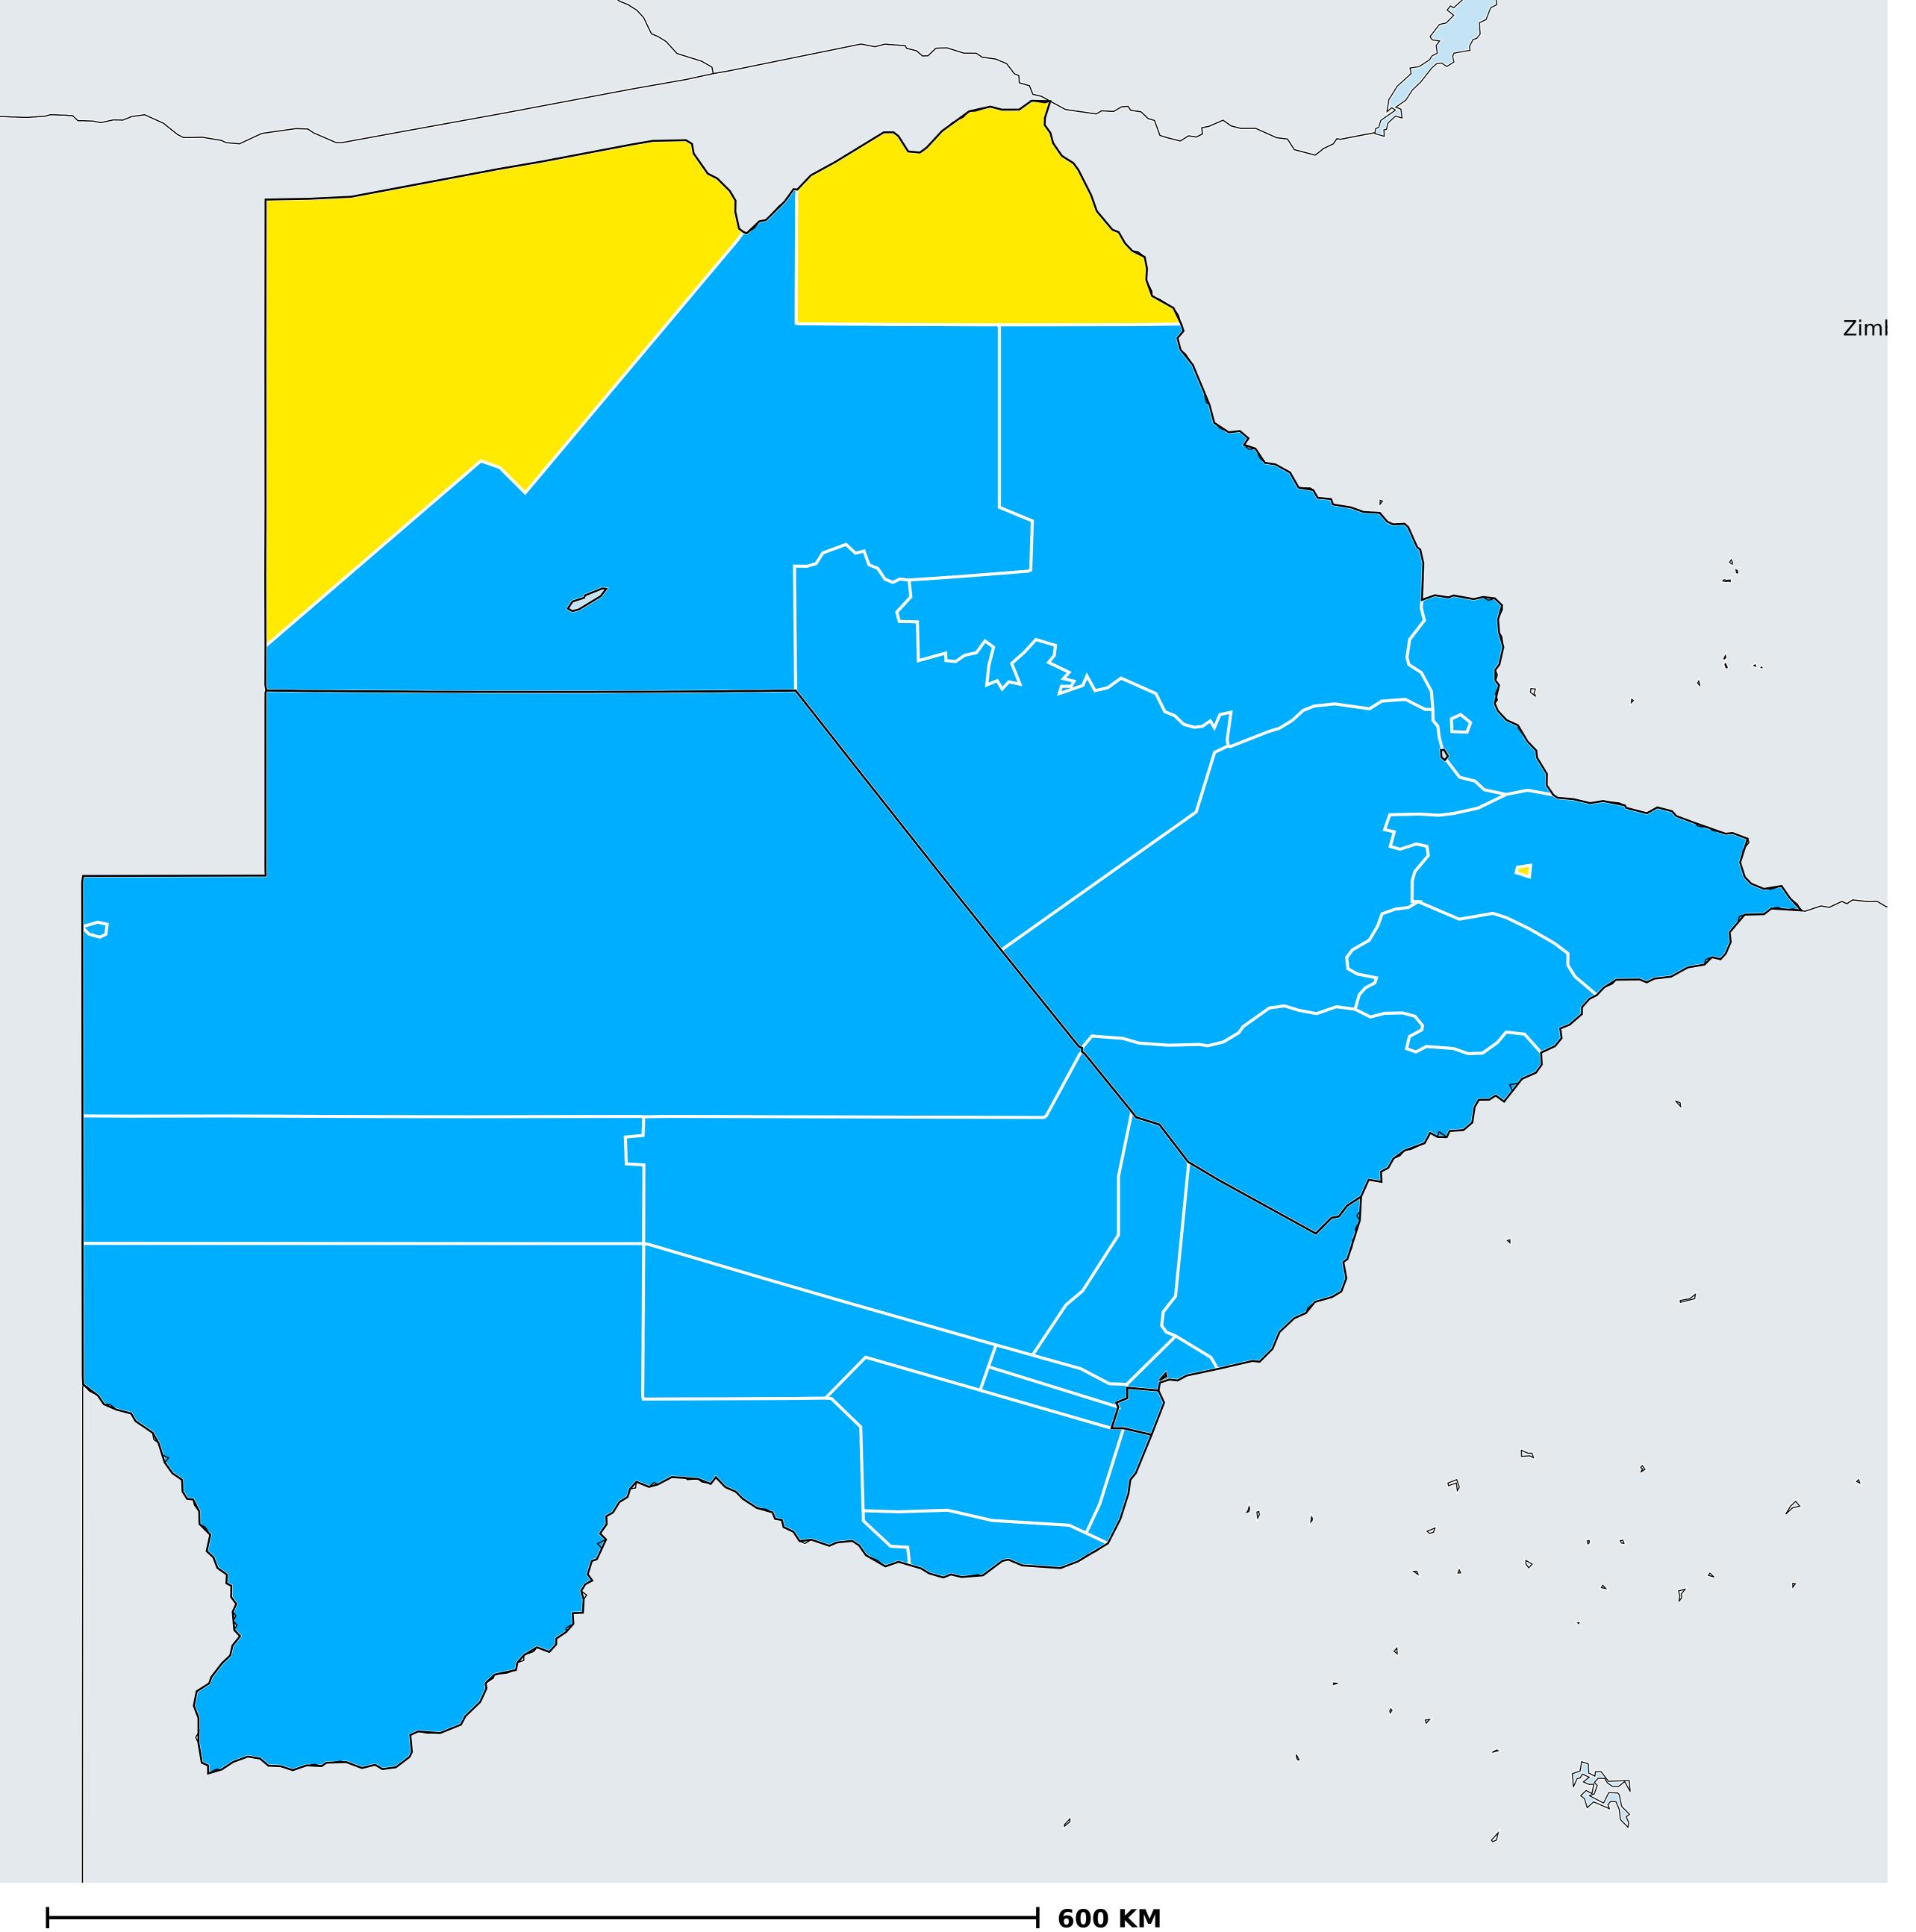

## Botswana (2021)

Therapeutic coverage - Total population requiring treatment MDA/PC coverage of STH

Soil-transmitted helminthiasis > MDA/PC coverage > Therapeutic coverage - Total population requiring treatment