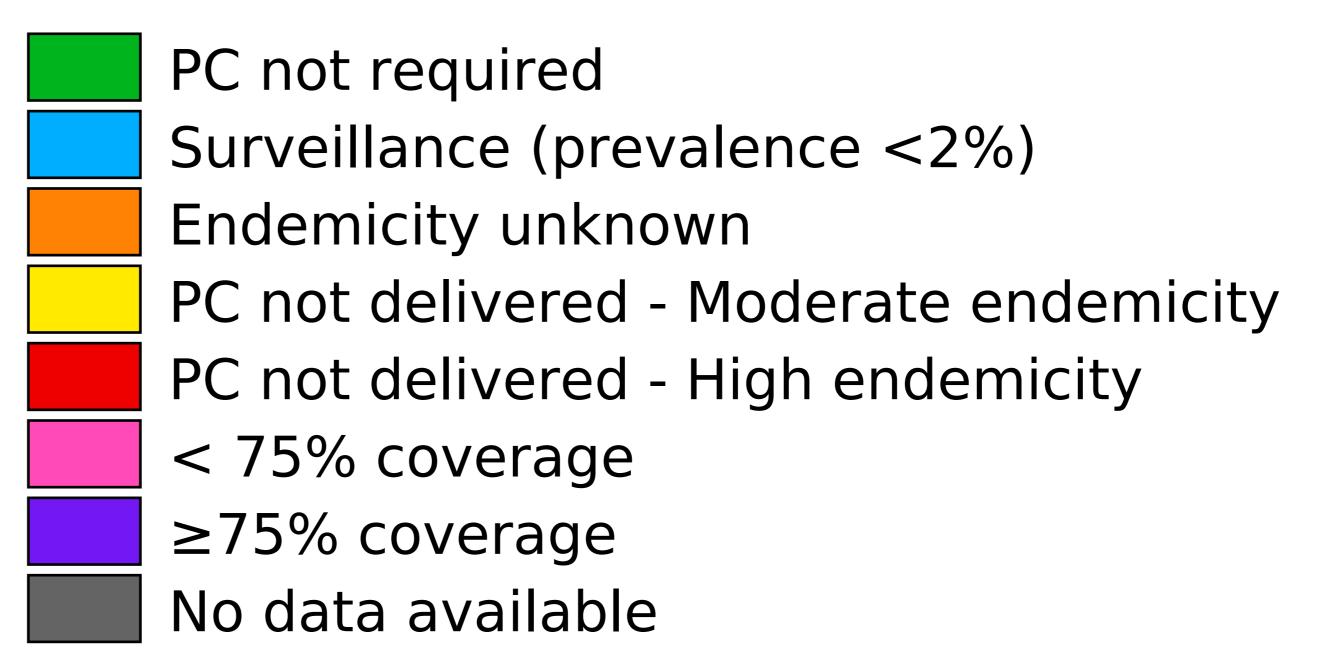

## Botswana (2021)

Therapeutic coverage - Total population requiring treatment MDA/PC coverage of STH

Soil-transmitted helminthiasis > MDA/PC coverage > Therapeutic coverage - Total population requiring treatment