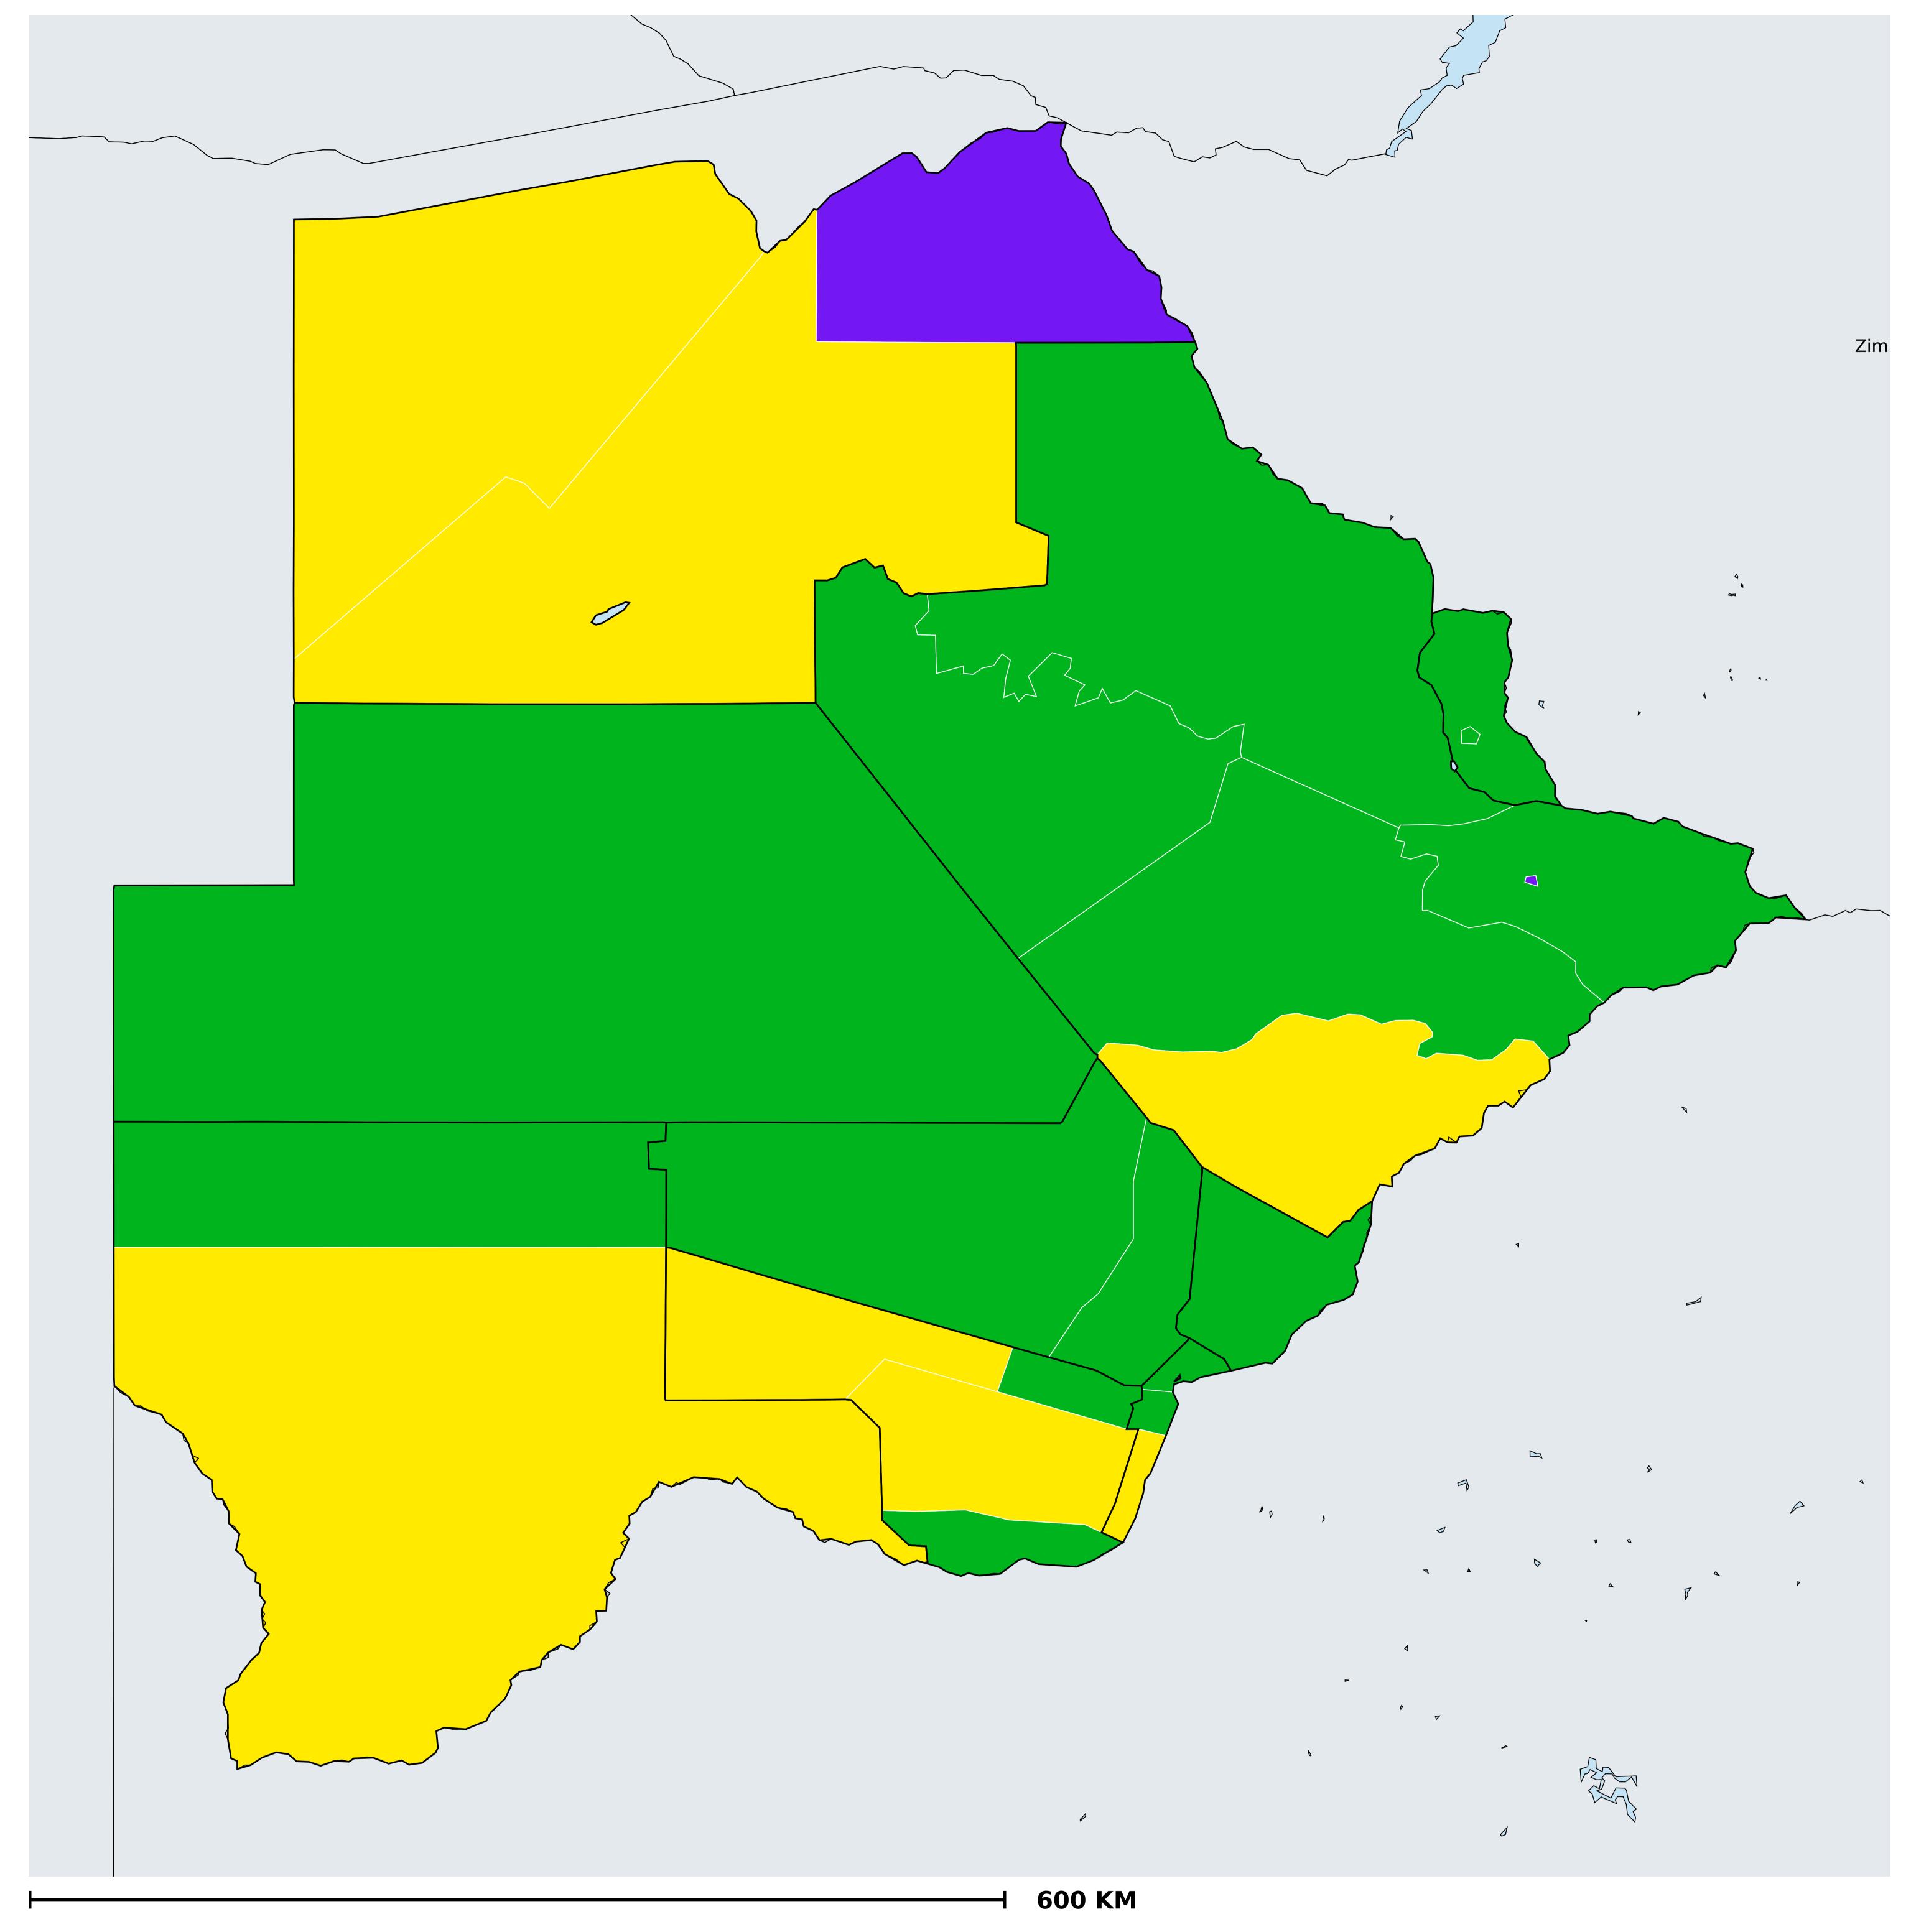

## Botswana (2017)

## Geographic coverage - Total population requiring treatment MDA/PC coverage of STH

Boundaries, names and designations used here do not imply expression of WHO opinion concerning the legal status of any country, territory or area, or of its authorities, or concerning delimitation of frontiers or boundaries. Dotted / dashed lines represent approximate border lines for which there may not yet be full agreement.

Soil-transmitted helminthiasis > MDA/PC coverage > Geographic coverage - Total population requiring treatment

Endemicity unknown
PC not required
PC delivered
PC not delivered - Moderate endemicity
PC not delivered - High endemicity
No data available