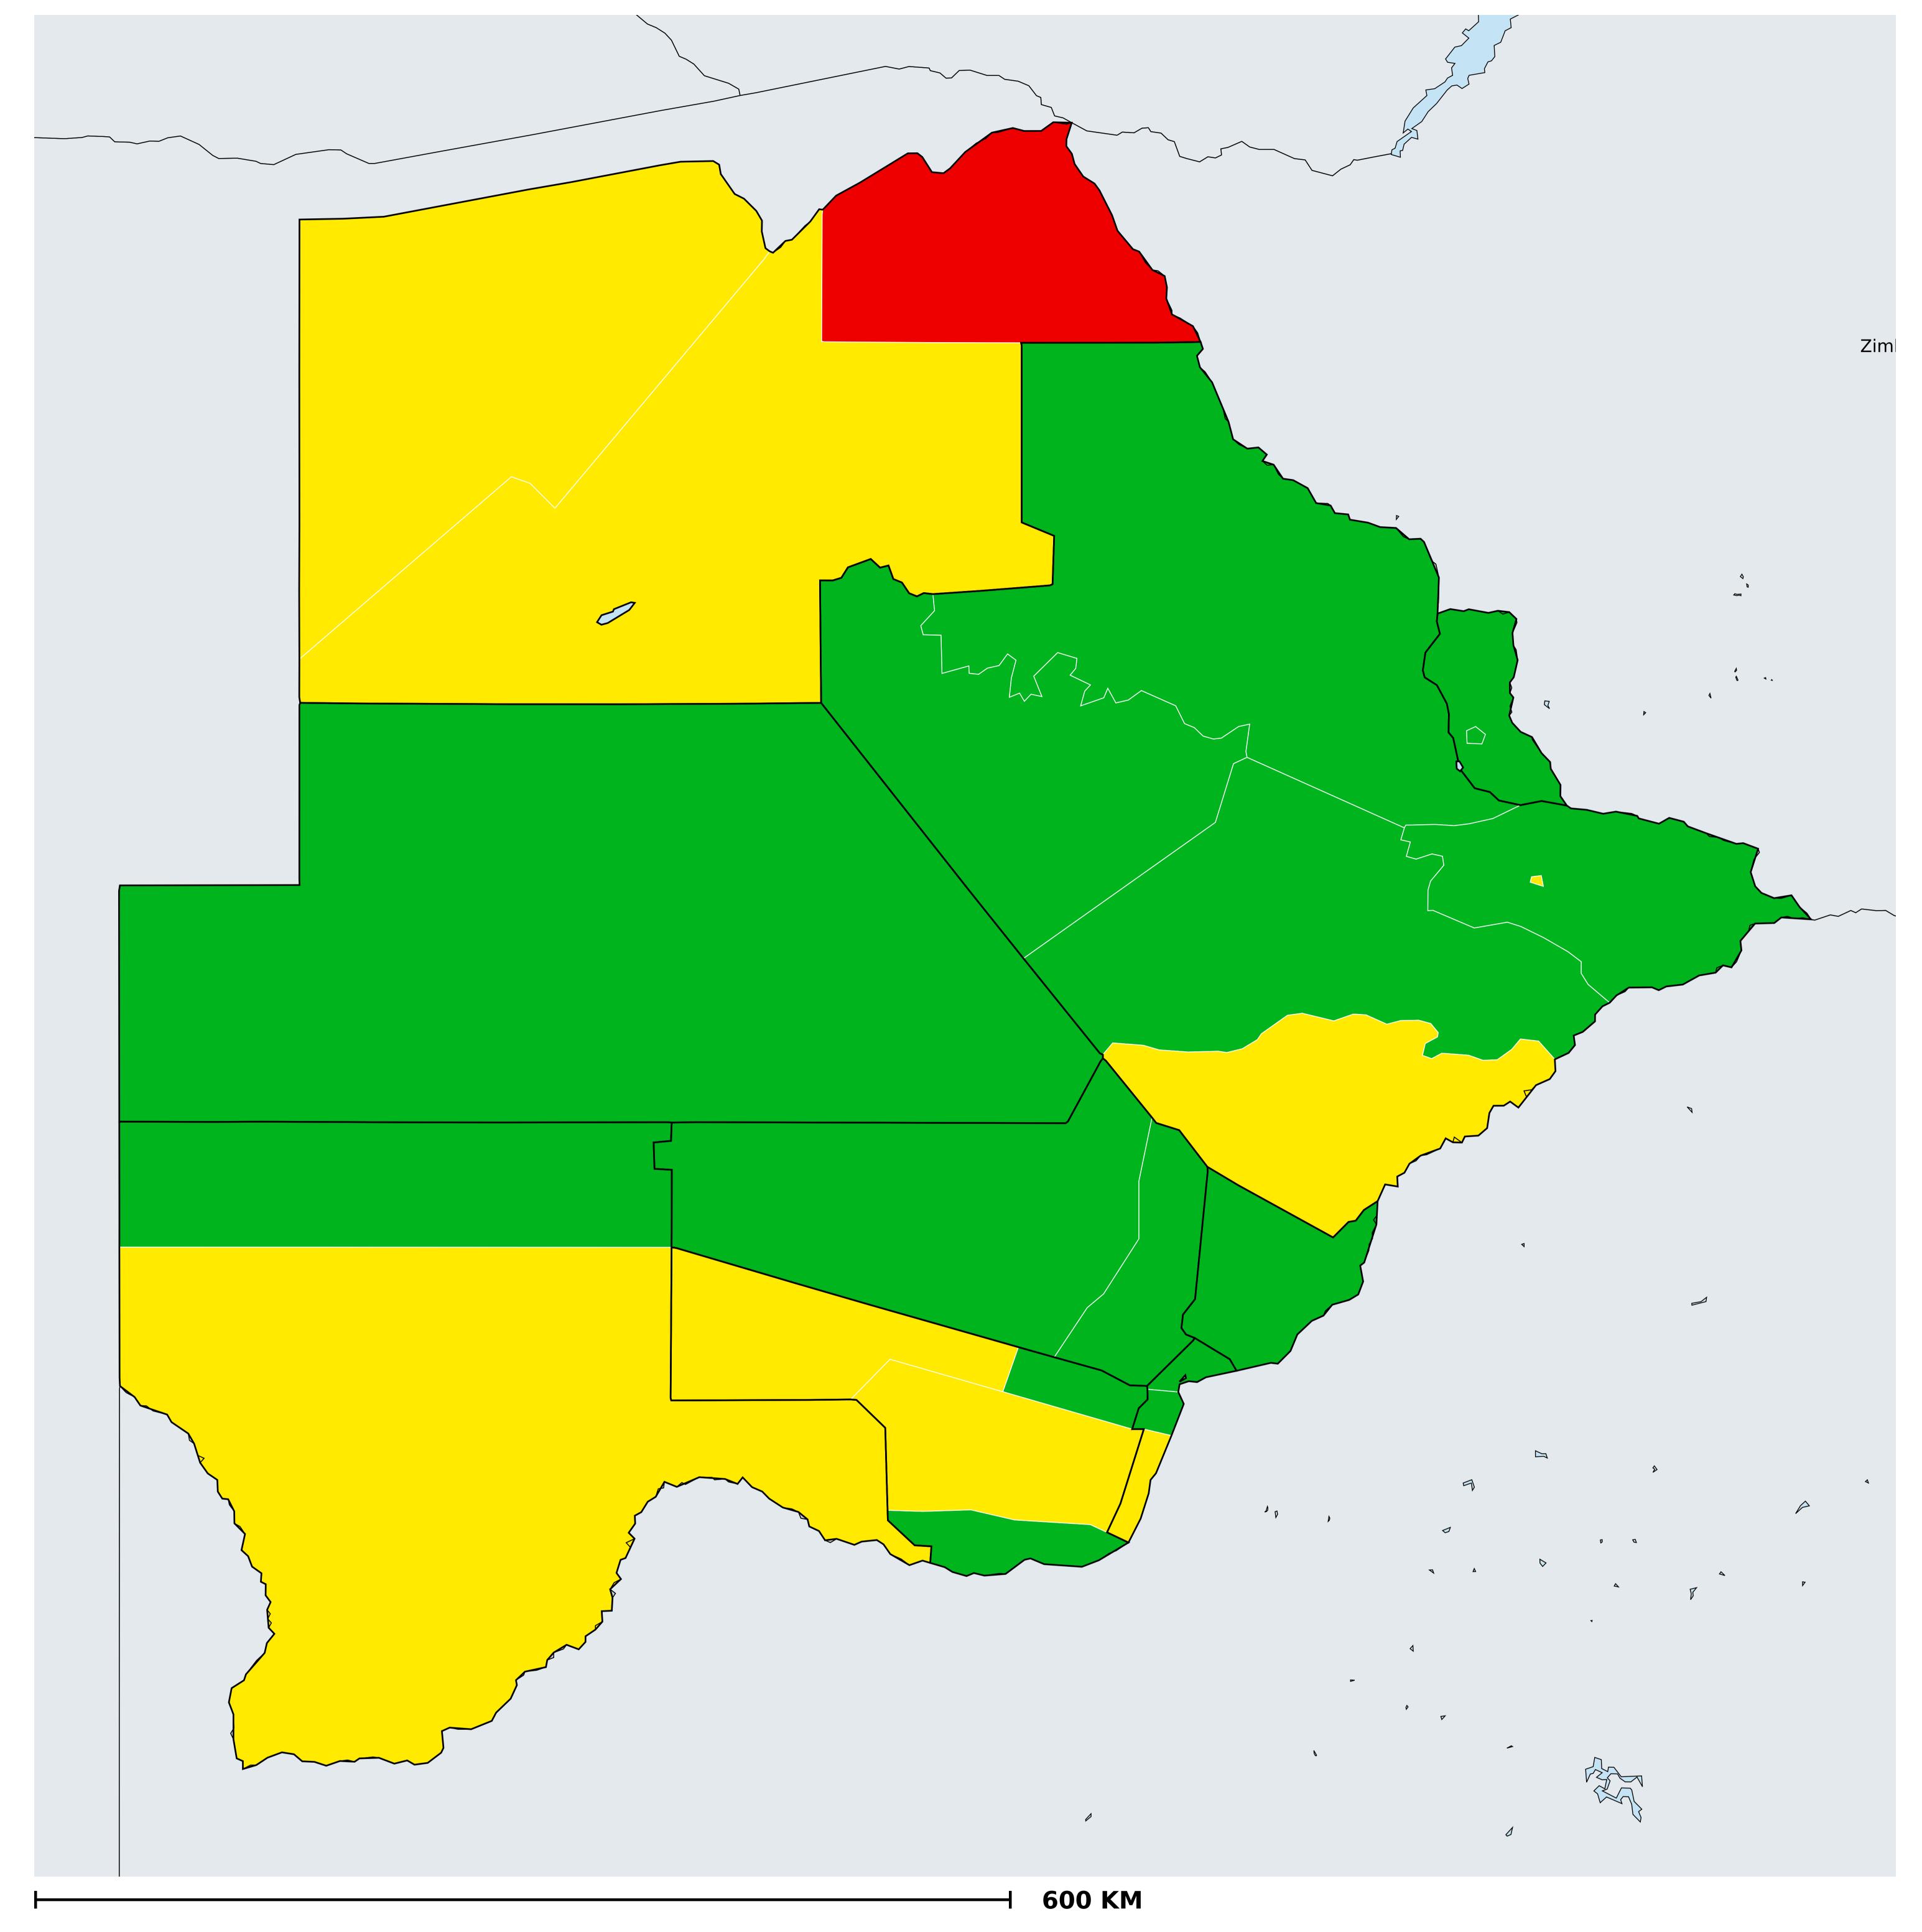

## Botswana (2016)

## Geographic coverage - Total population requiring treatment MDA/PC coverage of STH

Boundaries, names and designations used here do not imply expression of WHO opinion concerning the legal status of any country, territory or area, or of its authorities, or concerning delimitation of frontiers or boundaries. Dotted / dashed lines represent approximate border lines for which there may not yet be full agreement.

Soil-transmitted helminthiasis > MDA/PC coverage > Geographic coverage - Total population requiring treatment

Endemicity unknown
PC not required
PC delivered
PC not delivered - Moderate endemicity
PC not delivered - High endemicity
No data available