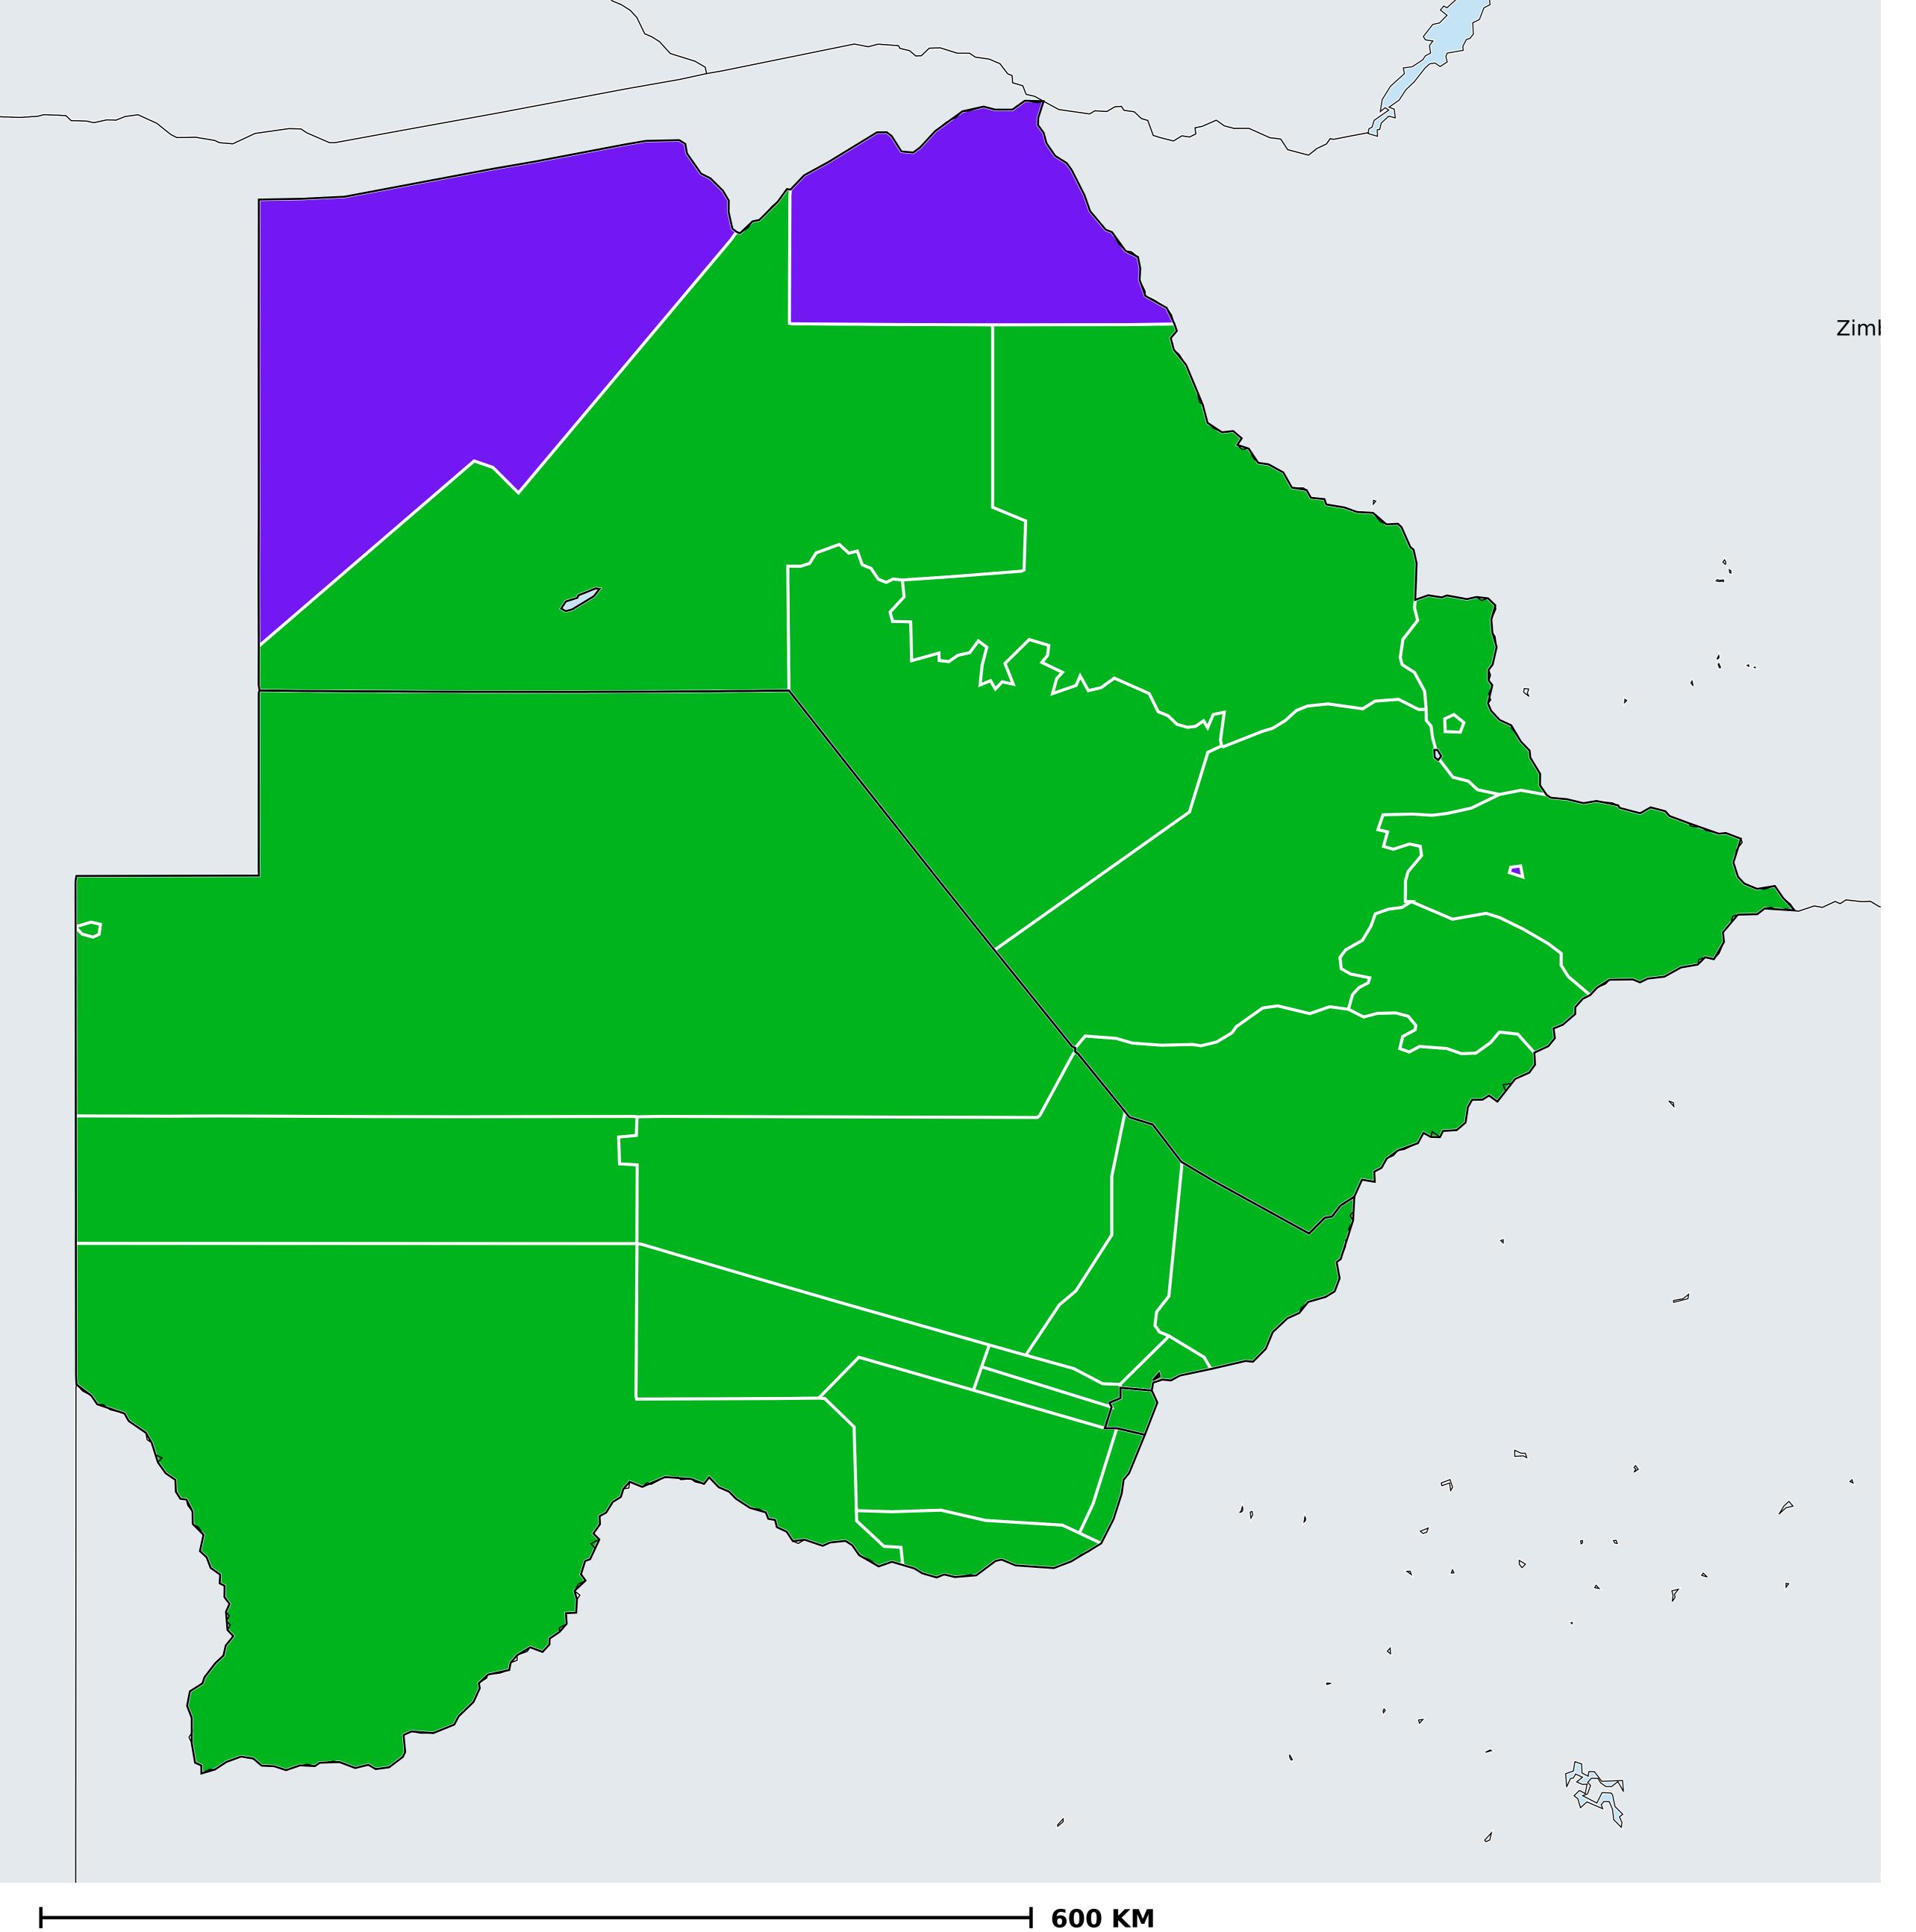

## Botswana (2020)

Geographic coverage - SAC MDA/PC coverage of Soil-transmitted helminthiasis

Soil-transmitted helminthiasis > MDA/PC coverage > Geographic coverage - SAC

Endemicity unknown
PC not required
PC delivered
PC not delivered - Moderate endemicity
PC not delivered - High endemicity
No data available

Boundaries, names and designations used here do not imply expression of WHO opinion concerning the legal status of any country, territory or area, or of its authorities, or concerning delimitation of frontiers or boundaries. Dotted / dashed lines represent approximate border lines for which there may not yet be full agreement.