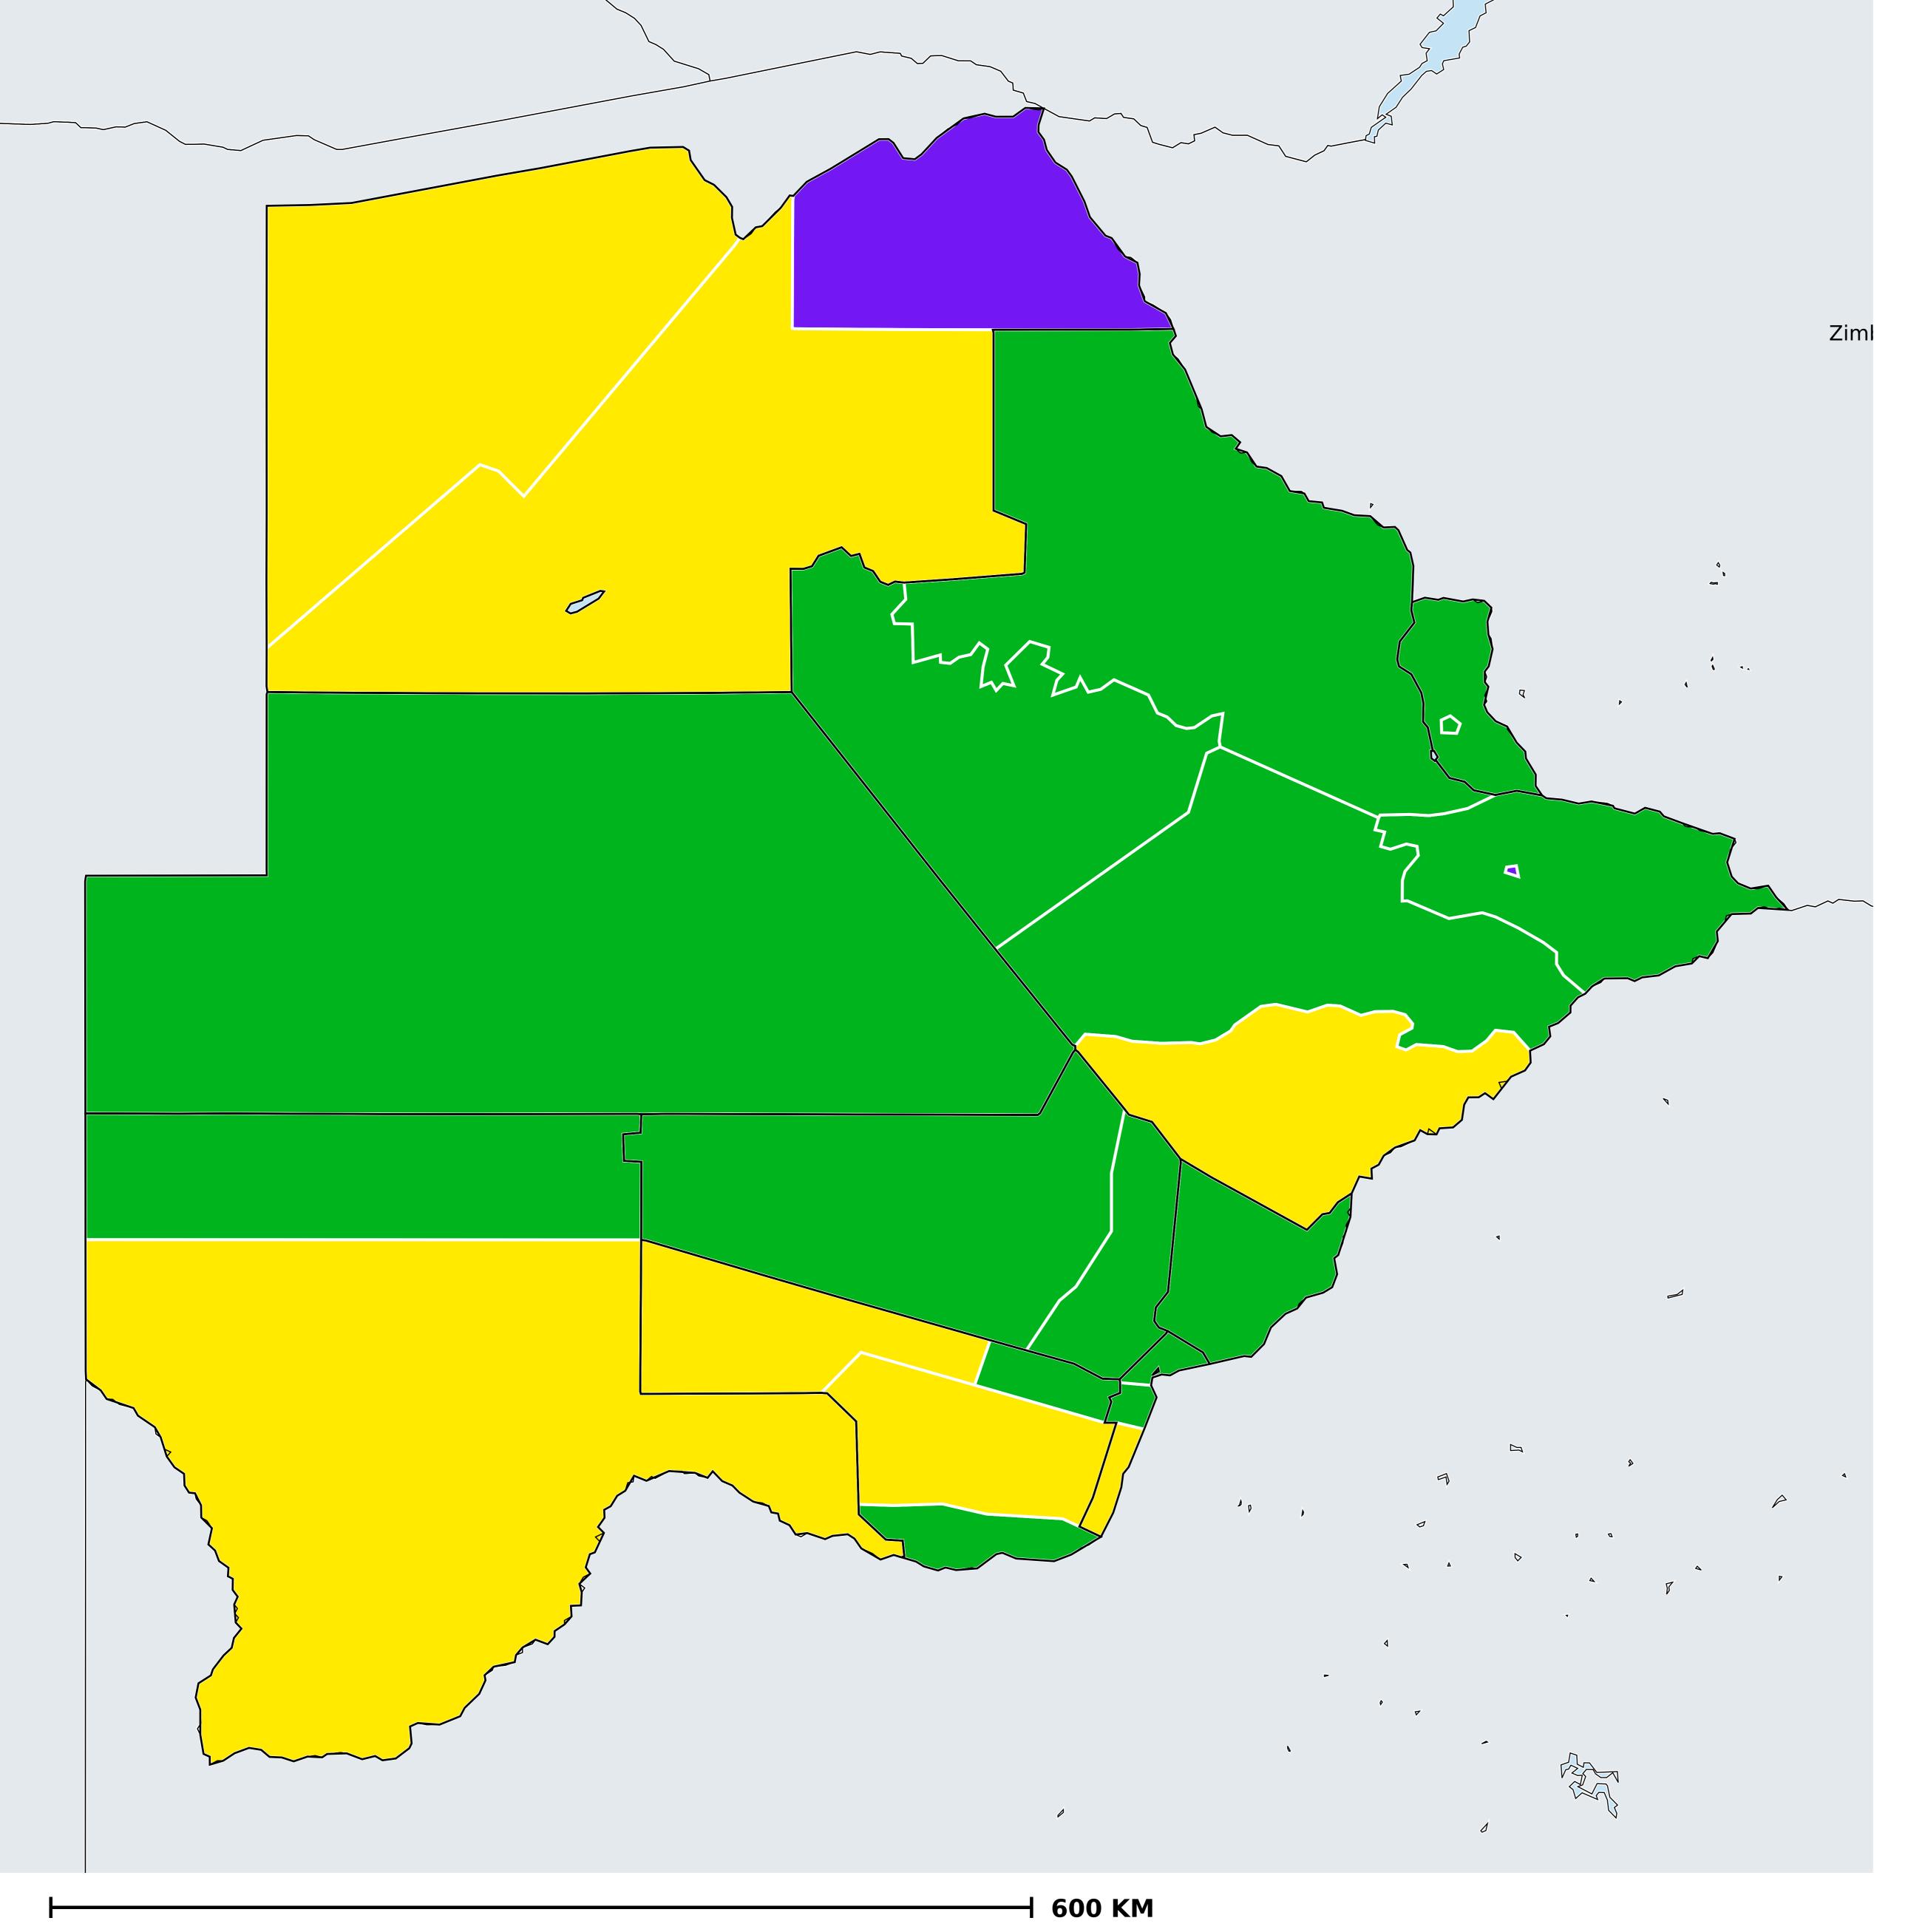

## Botswana (2017)

Geographic coverage - SAC MDA/PC coverage of Soil-transmitted helminthiasis

Soil-transmitted helminthiasis > MDA/PC coverage > Geographic coverage - SAC

Endemicity unknown
PC not required
PC delivered
PC not delivered - Moderate endemicity
PC not delivered - High endemicity
No data available

Boundaries, names and designations used here do not imply expression of WHO opinion concerning the legal status of any country, territory or area, or of its authorities, or concerning delimitation of frontiers or boundaries. Dotted / dashed lines represent approximate border lines for which there may not yet be full agreement.

## **Data Source:**

Data provided by health ministries to ESPEN through WHO reporting processes. All reasonable precautions have been taken to verify this information

Copyright 2023 WHO. All rights reserved. Generated 17 September 2023