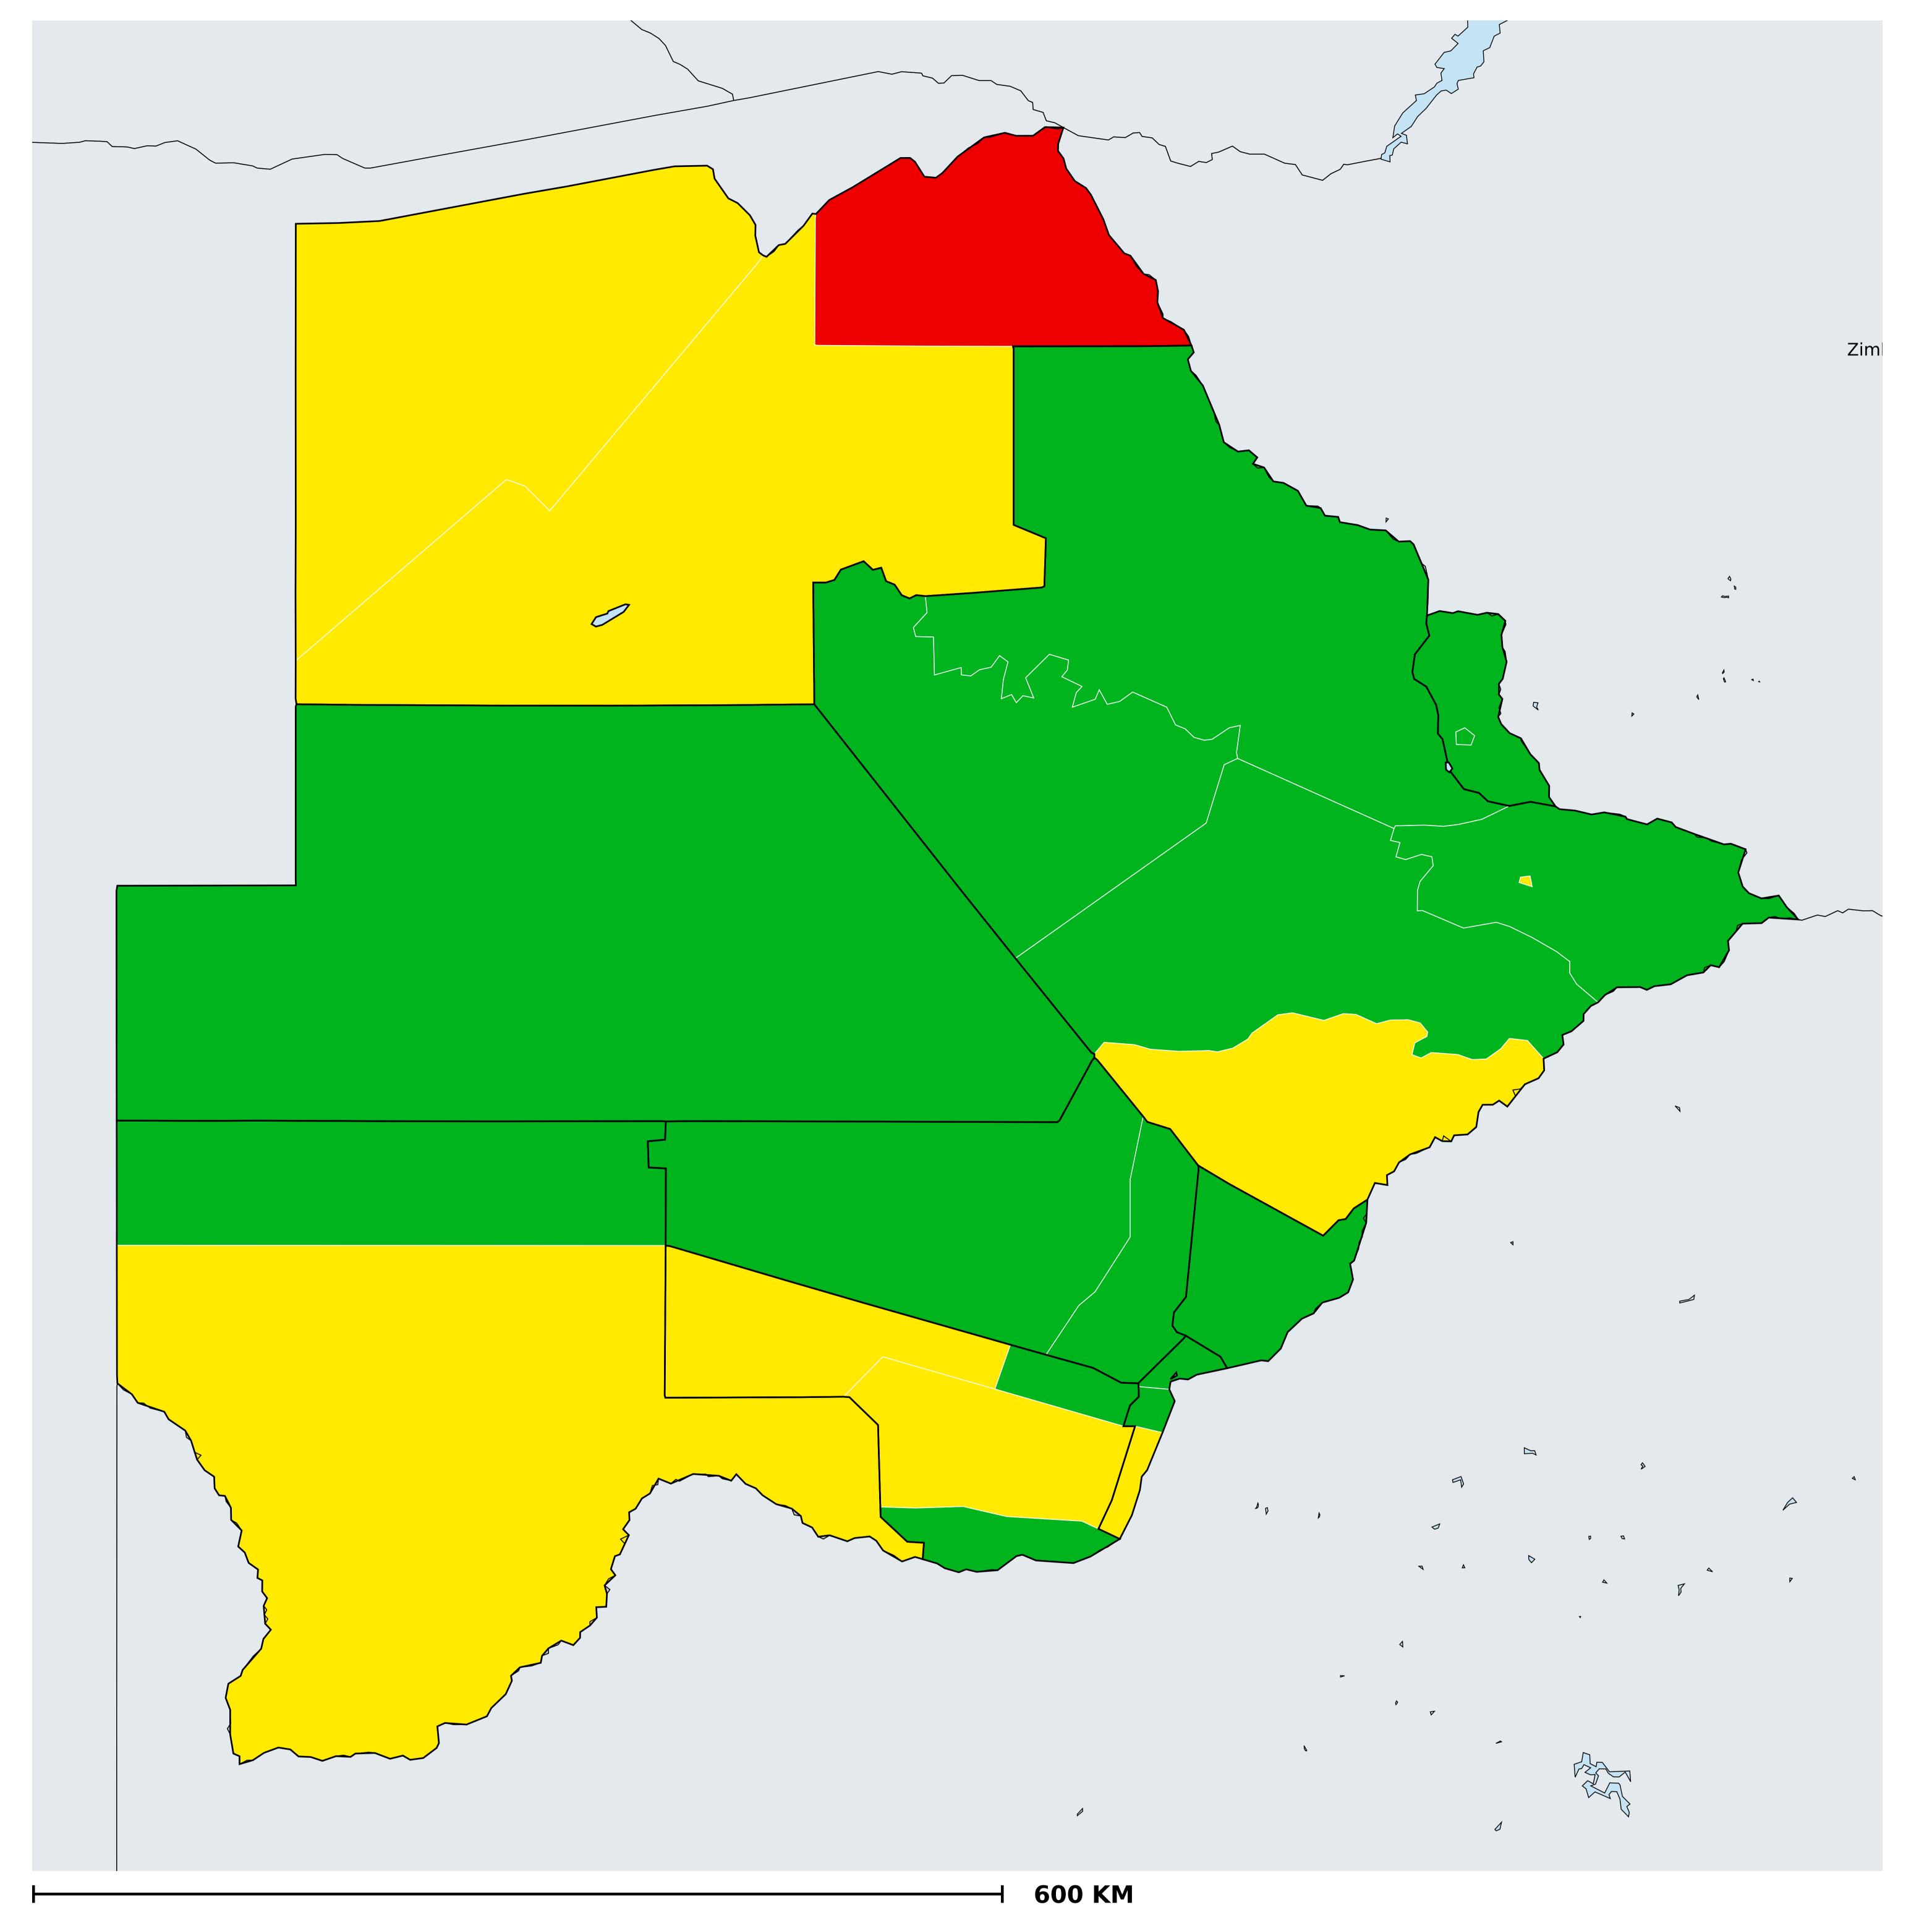

## Botswana (2016)

## Geographic coverage - SAC MDA/PC coverage of Soil-transmitted helminthiasis

Boundaries, names and designations used here do not imply expression of WHO opinion concerning the legal status of any country, territory or area, or of its authorities, or

concerning delimitation of frontiers or boundaries. Dotted / dashed lines represent approximate border lines for which there may not yet be full agreement.

Soil-transmitted helminthiasis > MDA/PC coverage > Geographic coverage - SAC