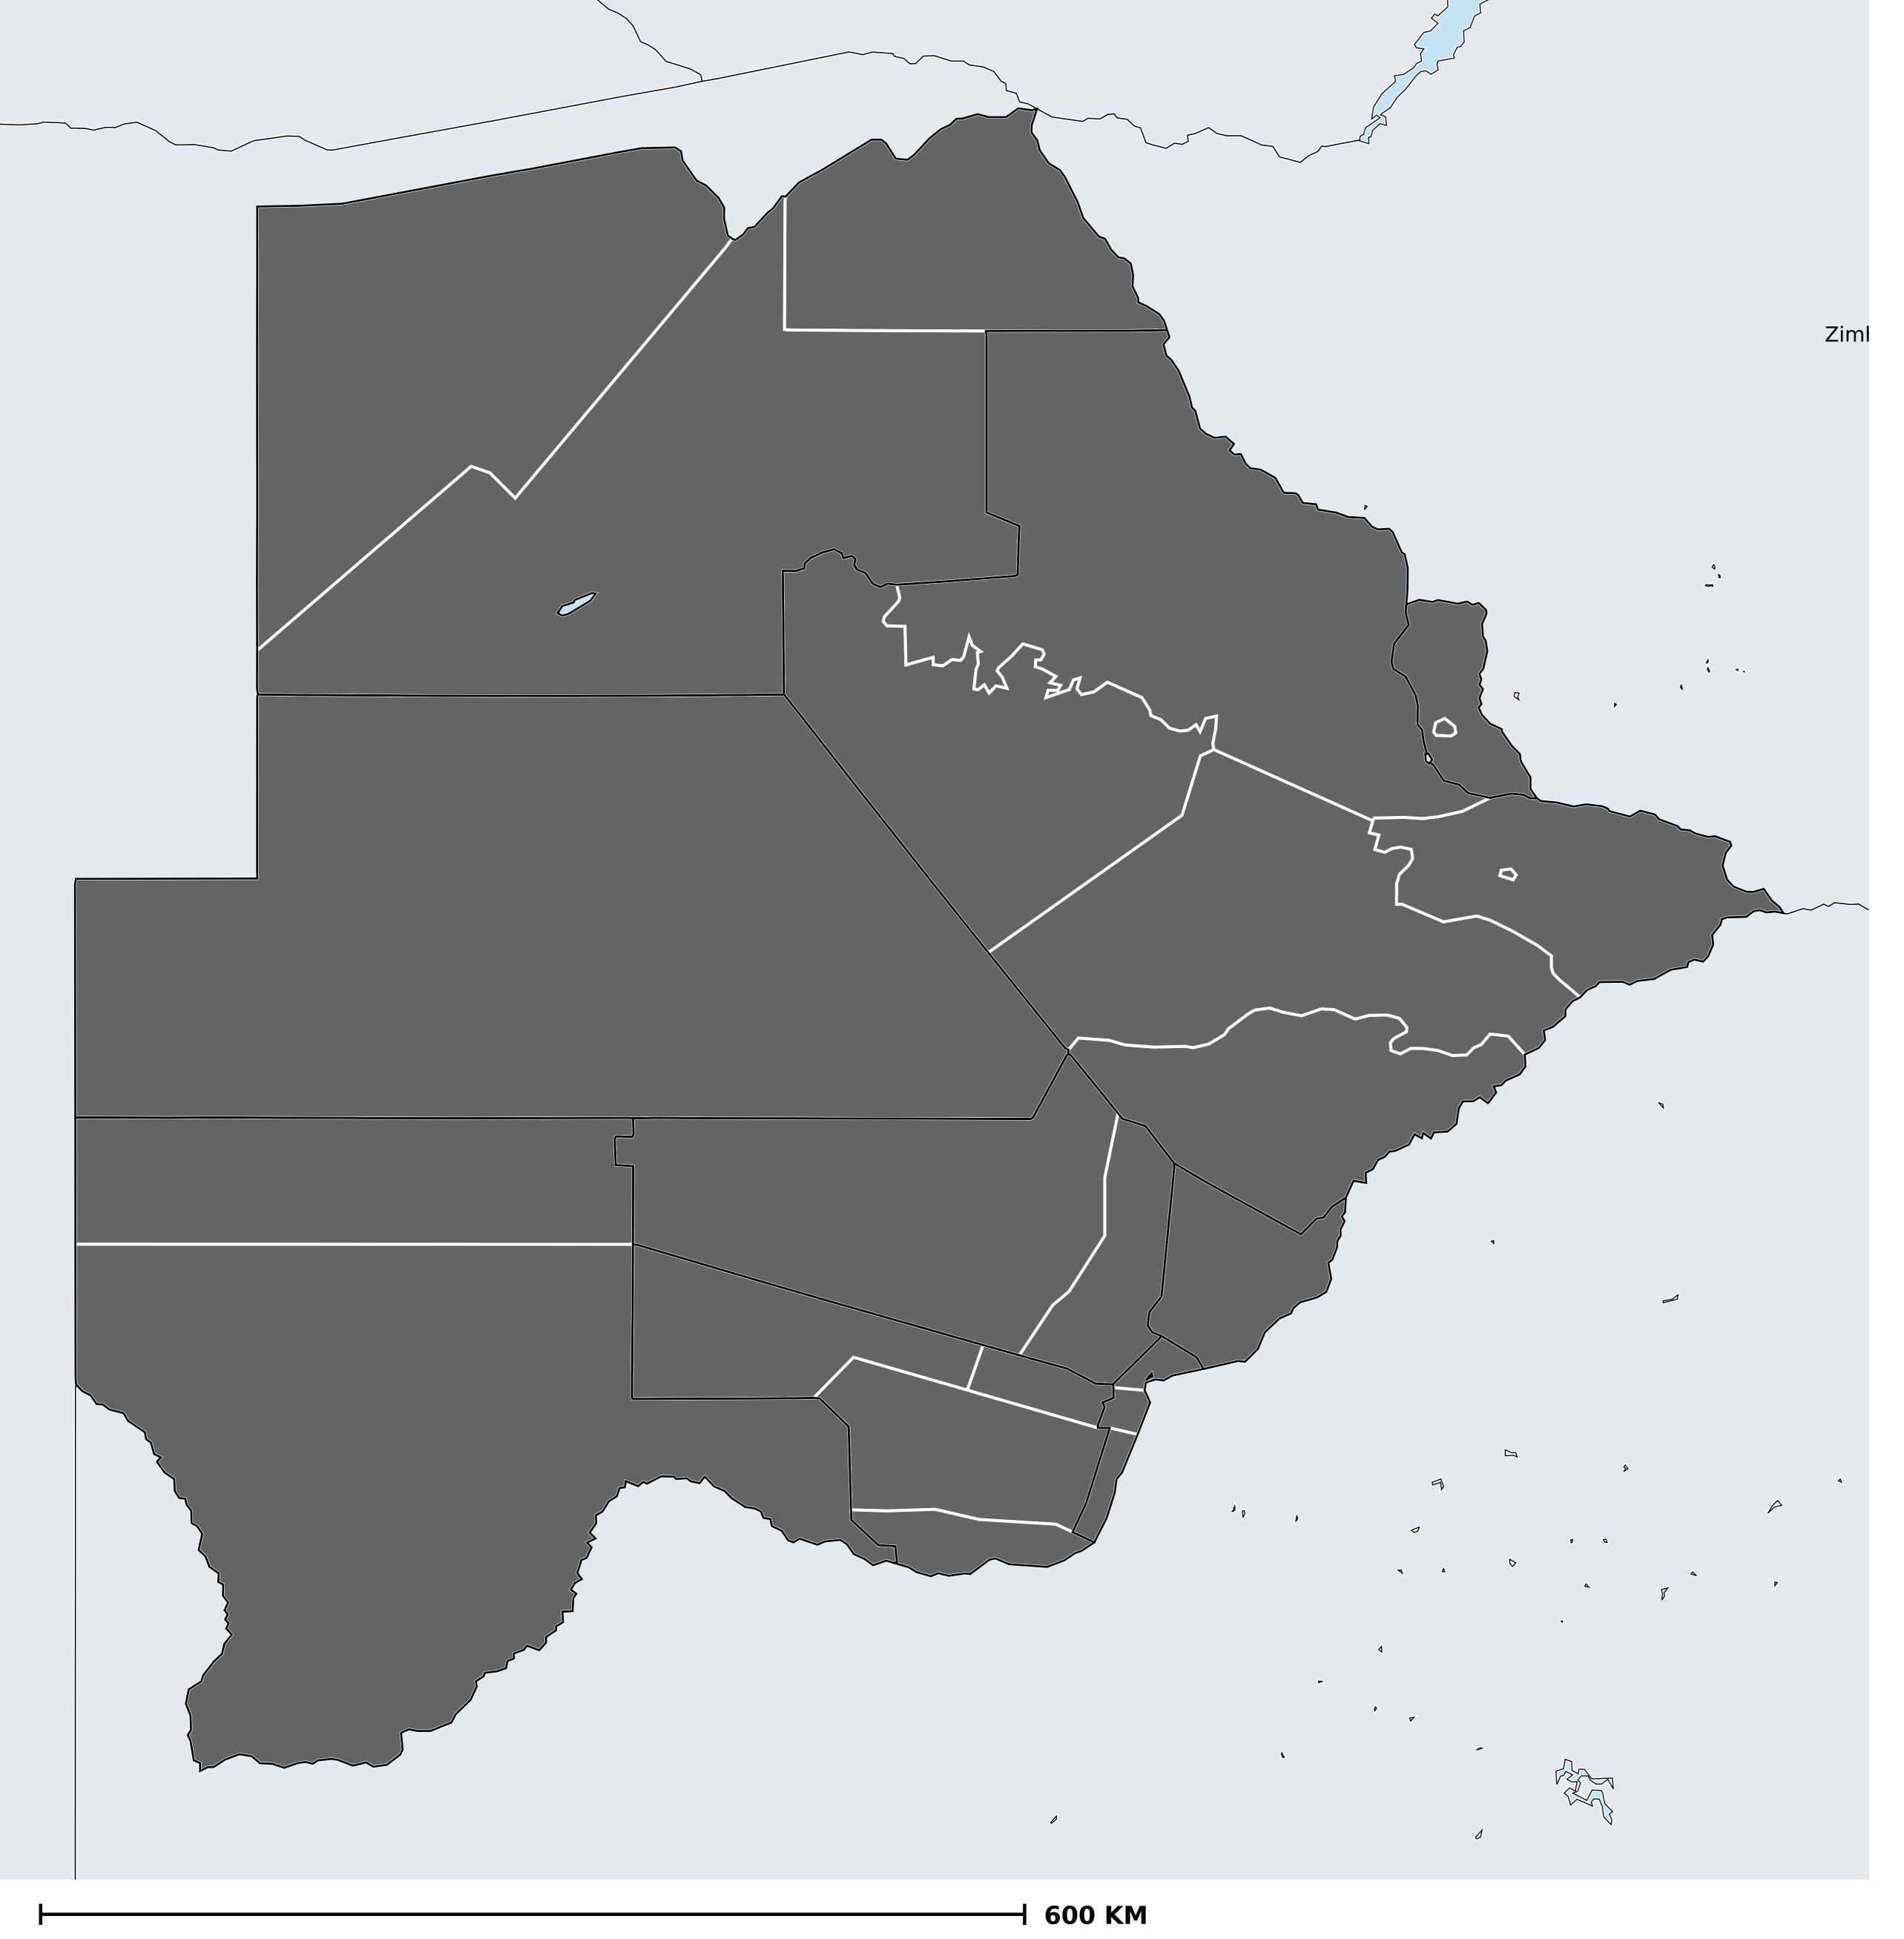

## Botswana (2014)

Geographic coverage - SAC MDA/PC coverage of Soil-transmitted helminthiasis

Soil-transmitted helminthiasis > MDA/PC coverage > Geographic coverage - SAC

Endemicity unknown
PC not required
PC delivered
PC not delivered - Moderate endemicity
PC not delivered - High endemicity
No data available

Boundaries, names and designations used here do not imply expression of WHO opinion concerning the legal status of any country, territory or area, or of its authorities, or concerning delimitation of frontiers or boundaries. Dotted / dashed lines represent approximate border lines for which there may not yet be full agreement.