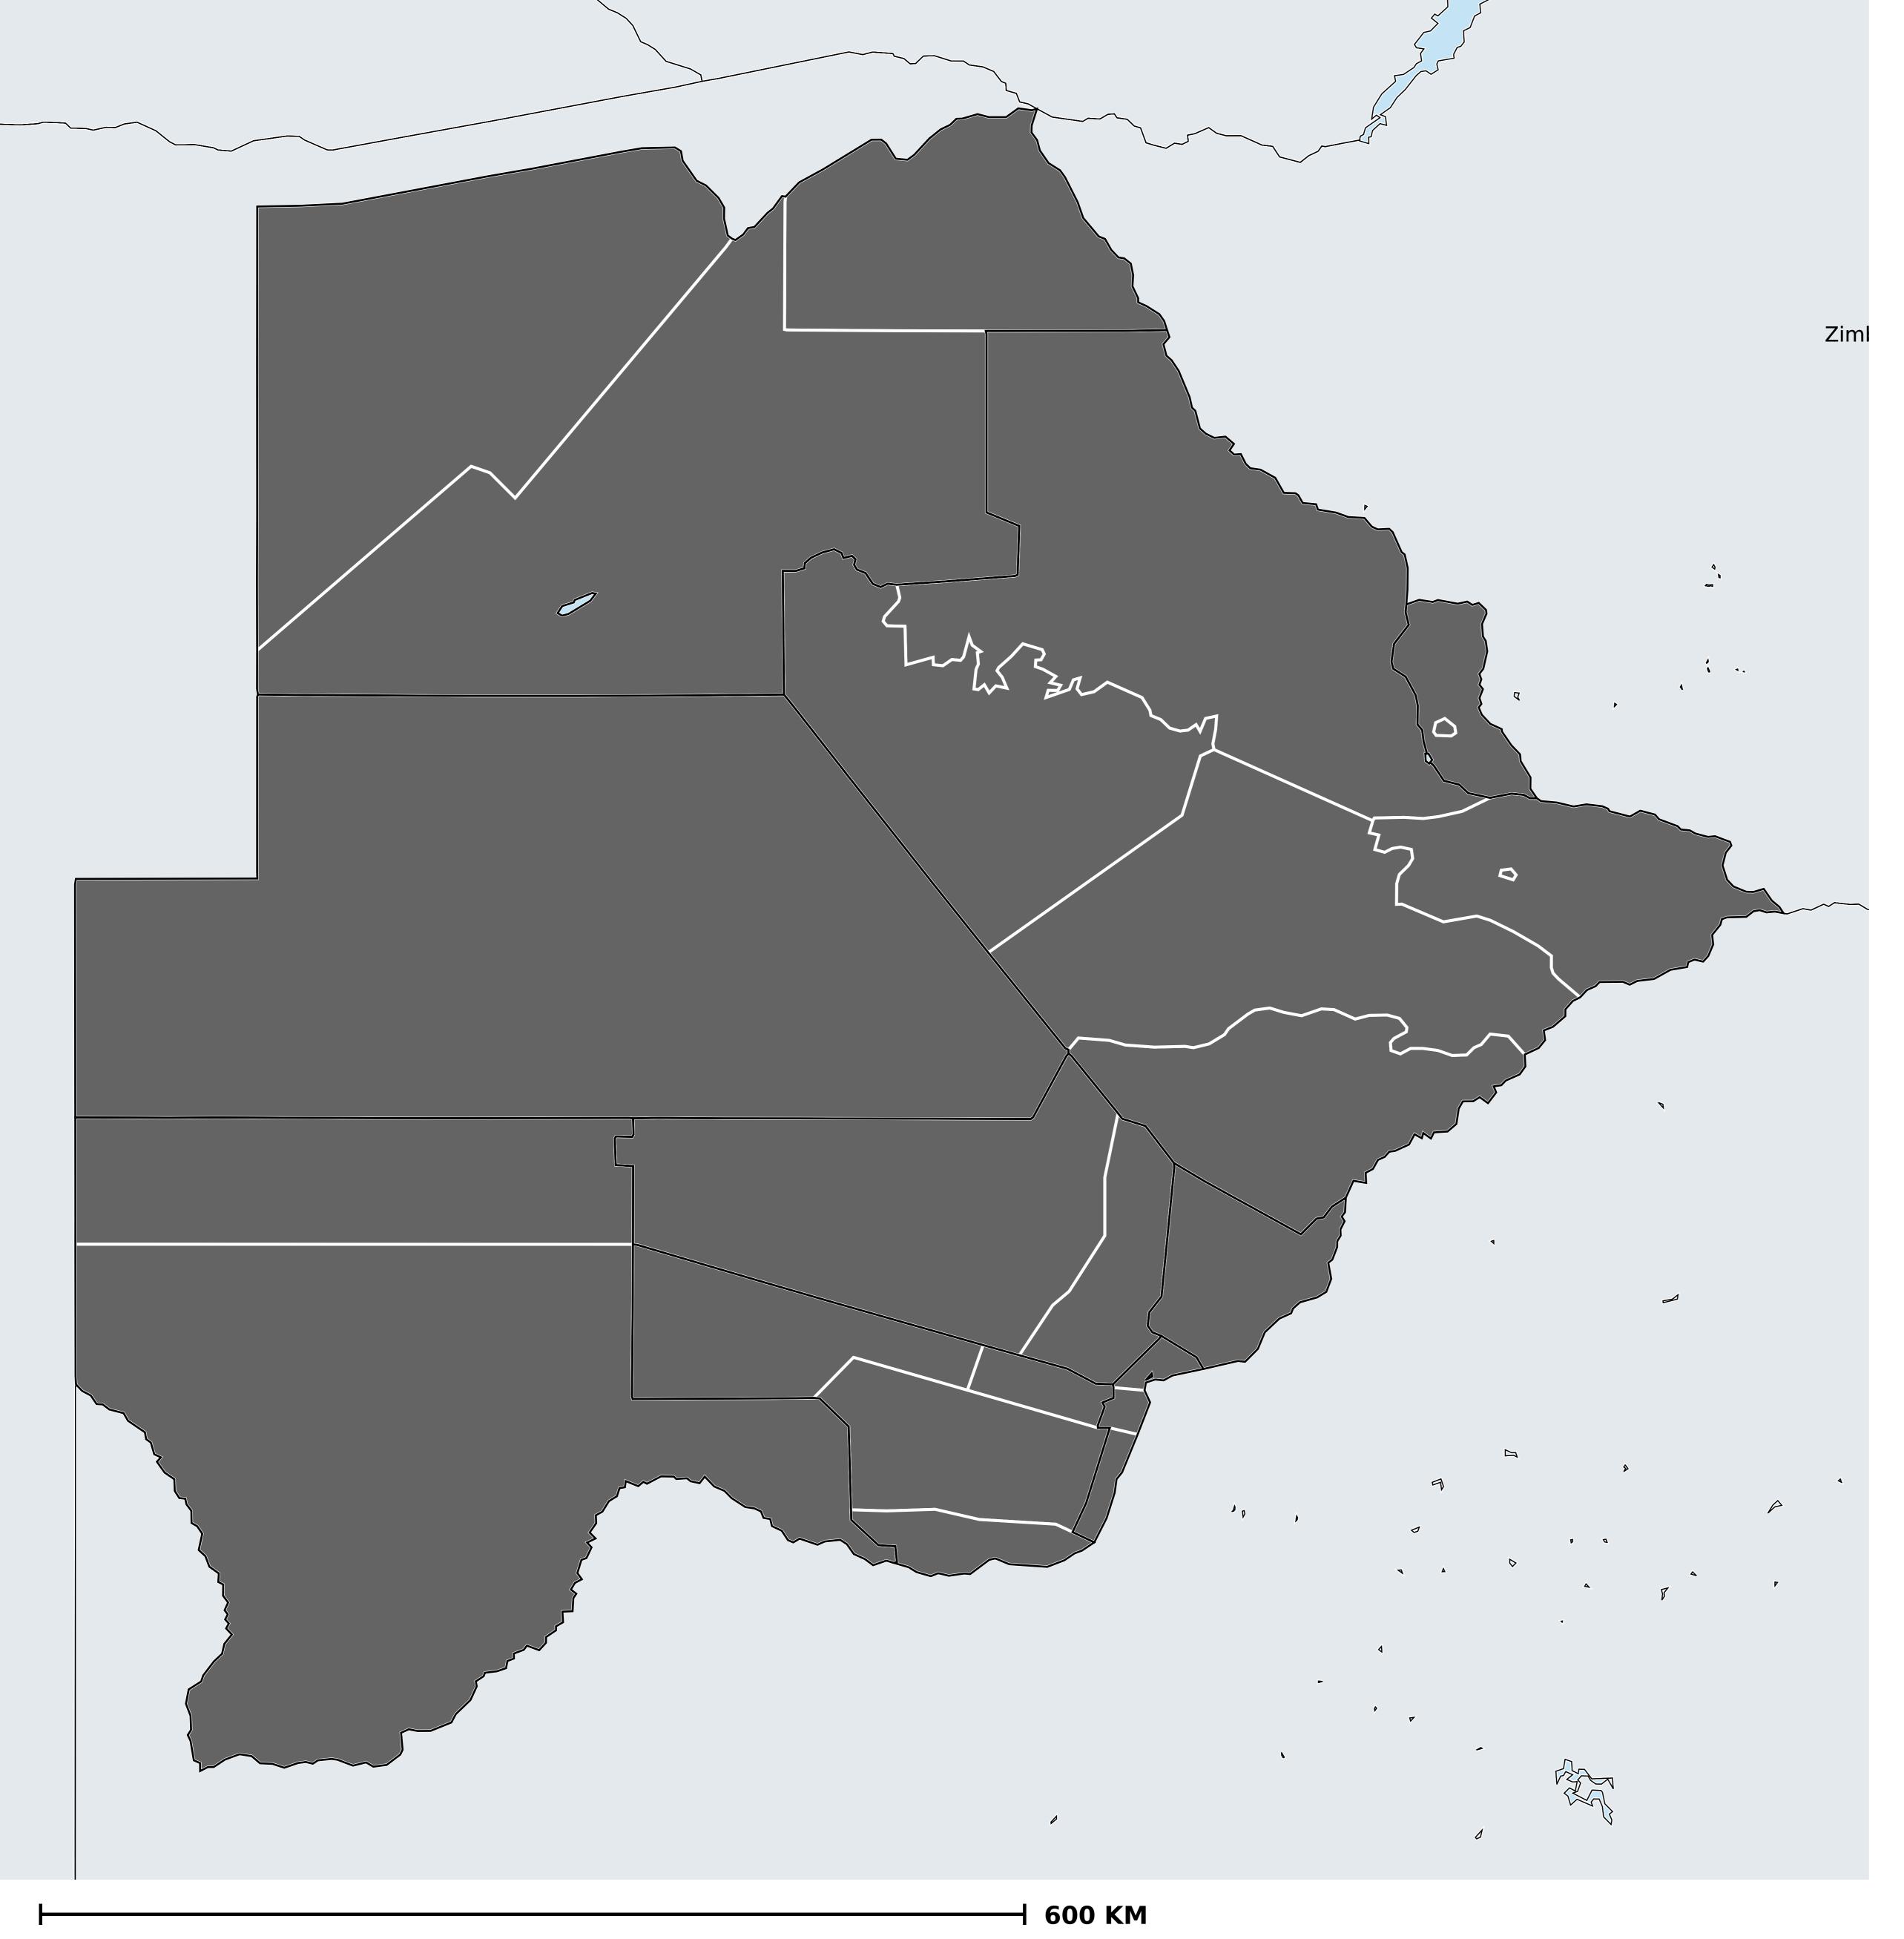

## Botswana (2013)

Geographic coverage - SAC MDA/PC coverage of Soil-transmitted helminthiasis

Soil-transmitted helminthiasis > MDA/PC coverage > Geographic coverage - SAC

Endemicity unknown
PC not required
PC delivered
PC not delivered - Moderate endemicity
PC not delivered - High endemicity
No data available

Boundaries, names and designations used here do not imply expression of WHO opinion concerning the legal status of any country, territory or area, or of its authorities, or concerning delimitation of frontiers or boundaries. Dotted / dashed lines represent approximate border lines for which there may not yet be full agreement.

## **Data Source:**

Data provided by health ministries to ESPEN through WHO reporting processes. All reasonable precautions have been taken to verify this information

Copyright 2023 WHO. All rights reserved. Generated 17 September 2023