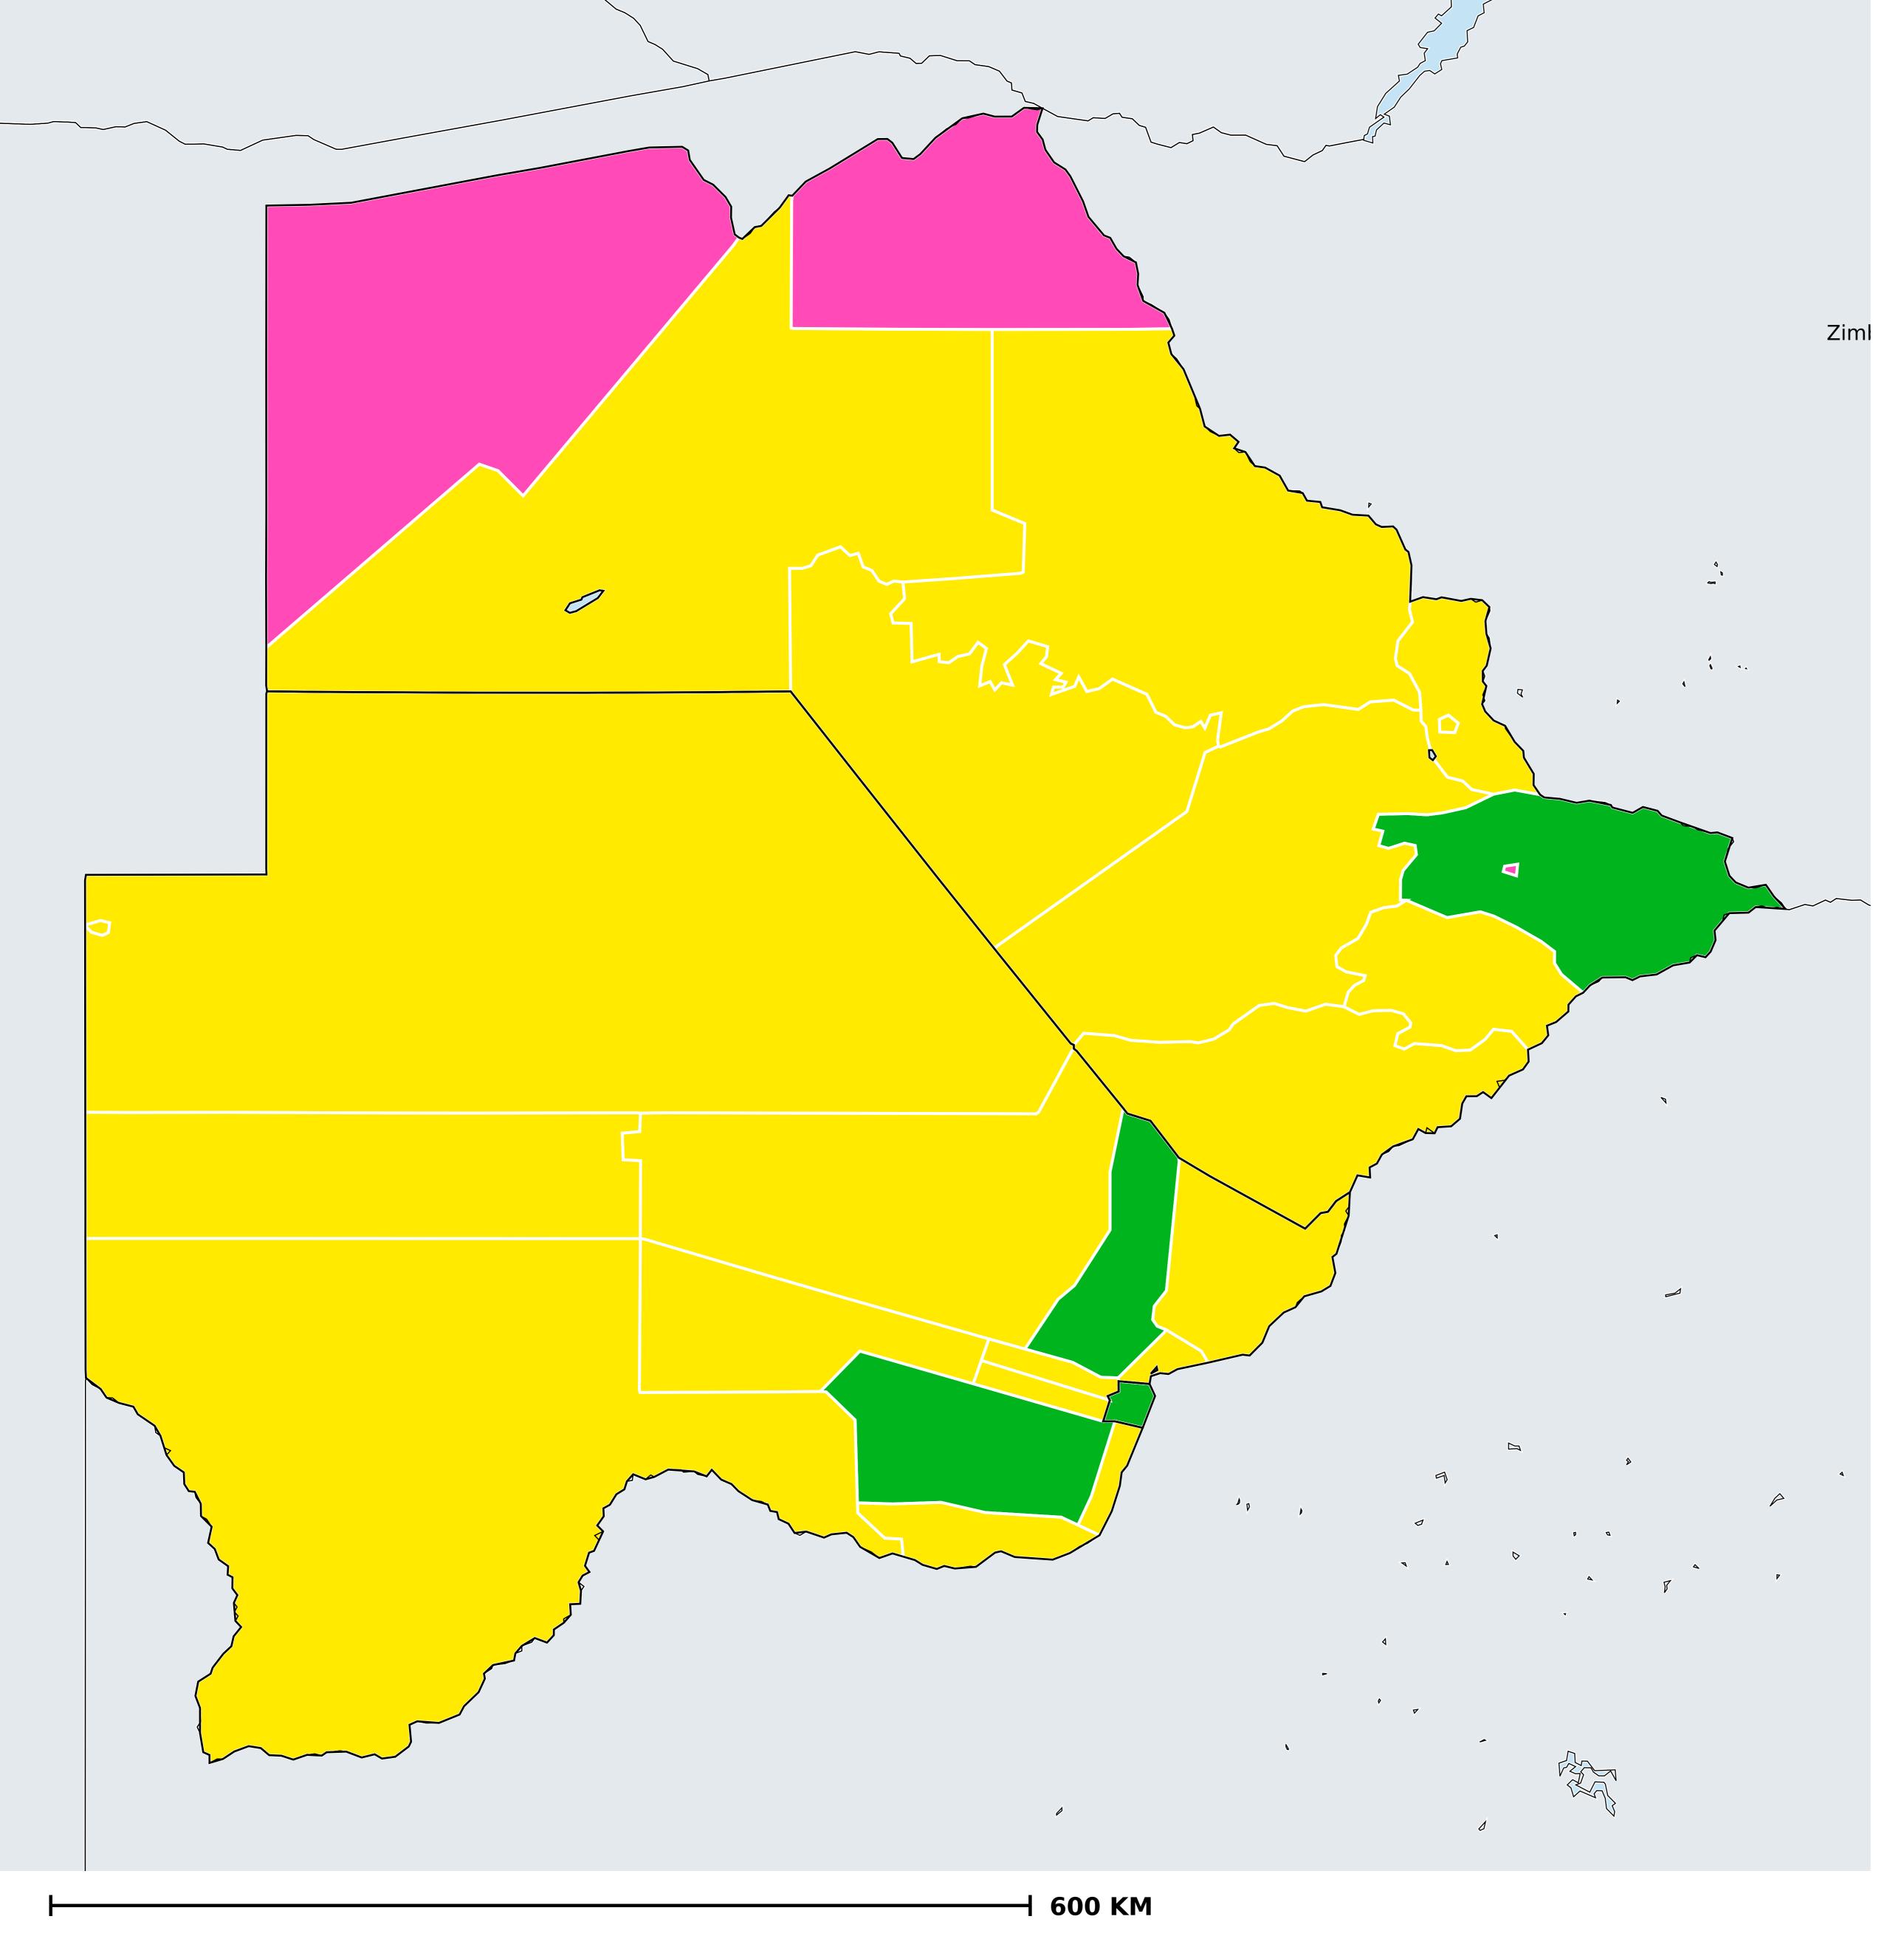

## Botswana (2021)

## Status of Soil-transmitted helminthiasis Elimination

## Soil-transmitted helminthiasis > Endemicity

Boundaries, names and designations used here do not imply expression of WHO opinion concerning the legal status of any country, territory or area, or of its authorities, or concerning delimitation of frontiers or boundaries. Dotted / dashed lines represent approximate border lines for which there may not yet be full agreement.

## **Data Source:**

Data provided by health ministries to ESPEN through WHO reporting processes. All reasonable precautions have been taken to verify this information

Copyright 2024 WHO. All rights reserved. Generated 26 January 2024