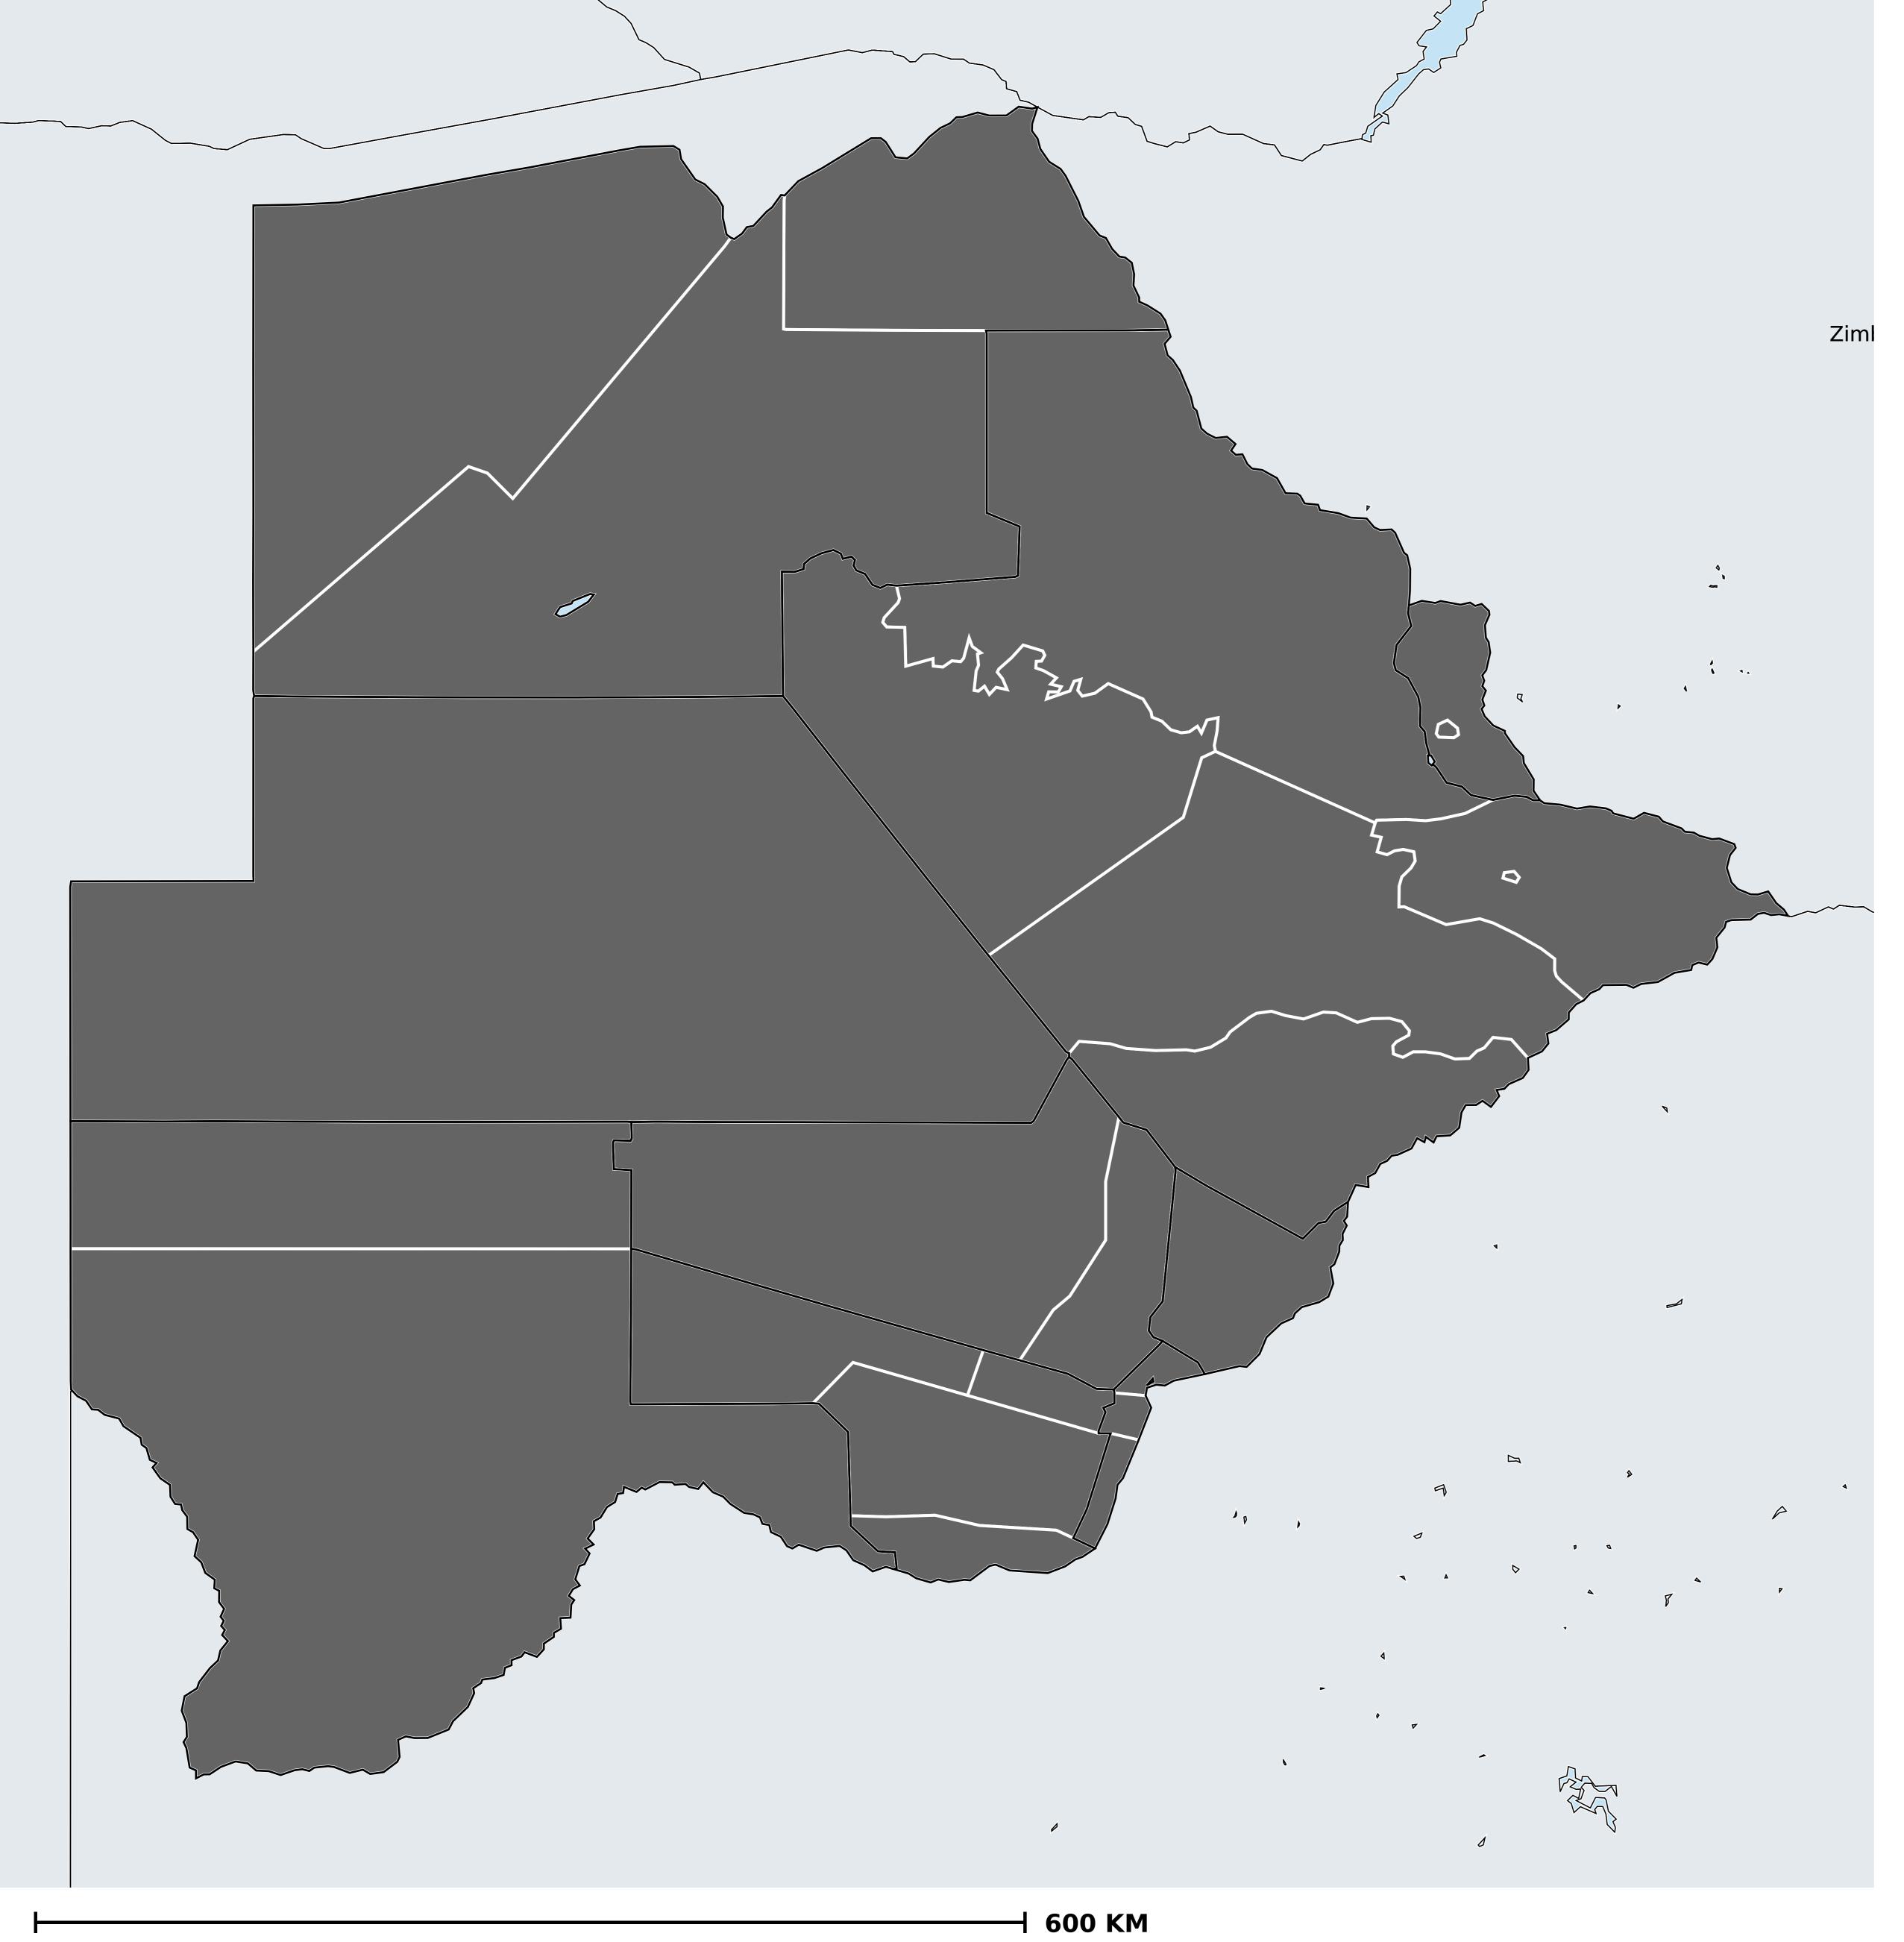

## Botswana (2013)

## Status of Soil-transmitted helminthiasis Elimination

## Soil-transmitted helminthiasis > Endemicity

Boundaries, names and designations used here do not imply expression of WHO opinion concerning the legal status of any country, territory or area, or of its authorities, or concerning delimitation of frontiers or boundaries. Dotted / dashed lines represent approximate border lines for which there may not yet be full agreement.

## **Data Source:**

Data provided by health ministries to ESPEN through WHO reporting processes. All reasonable precautions have been taken to verify this information

Copyright 2023 WHO. All rights reserved. Generated 17 September 2023