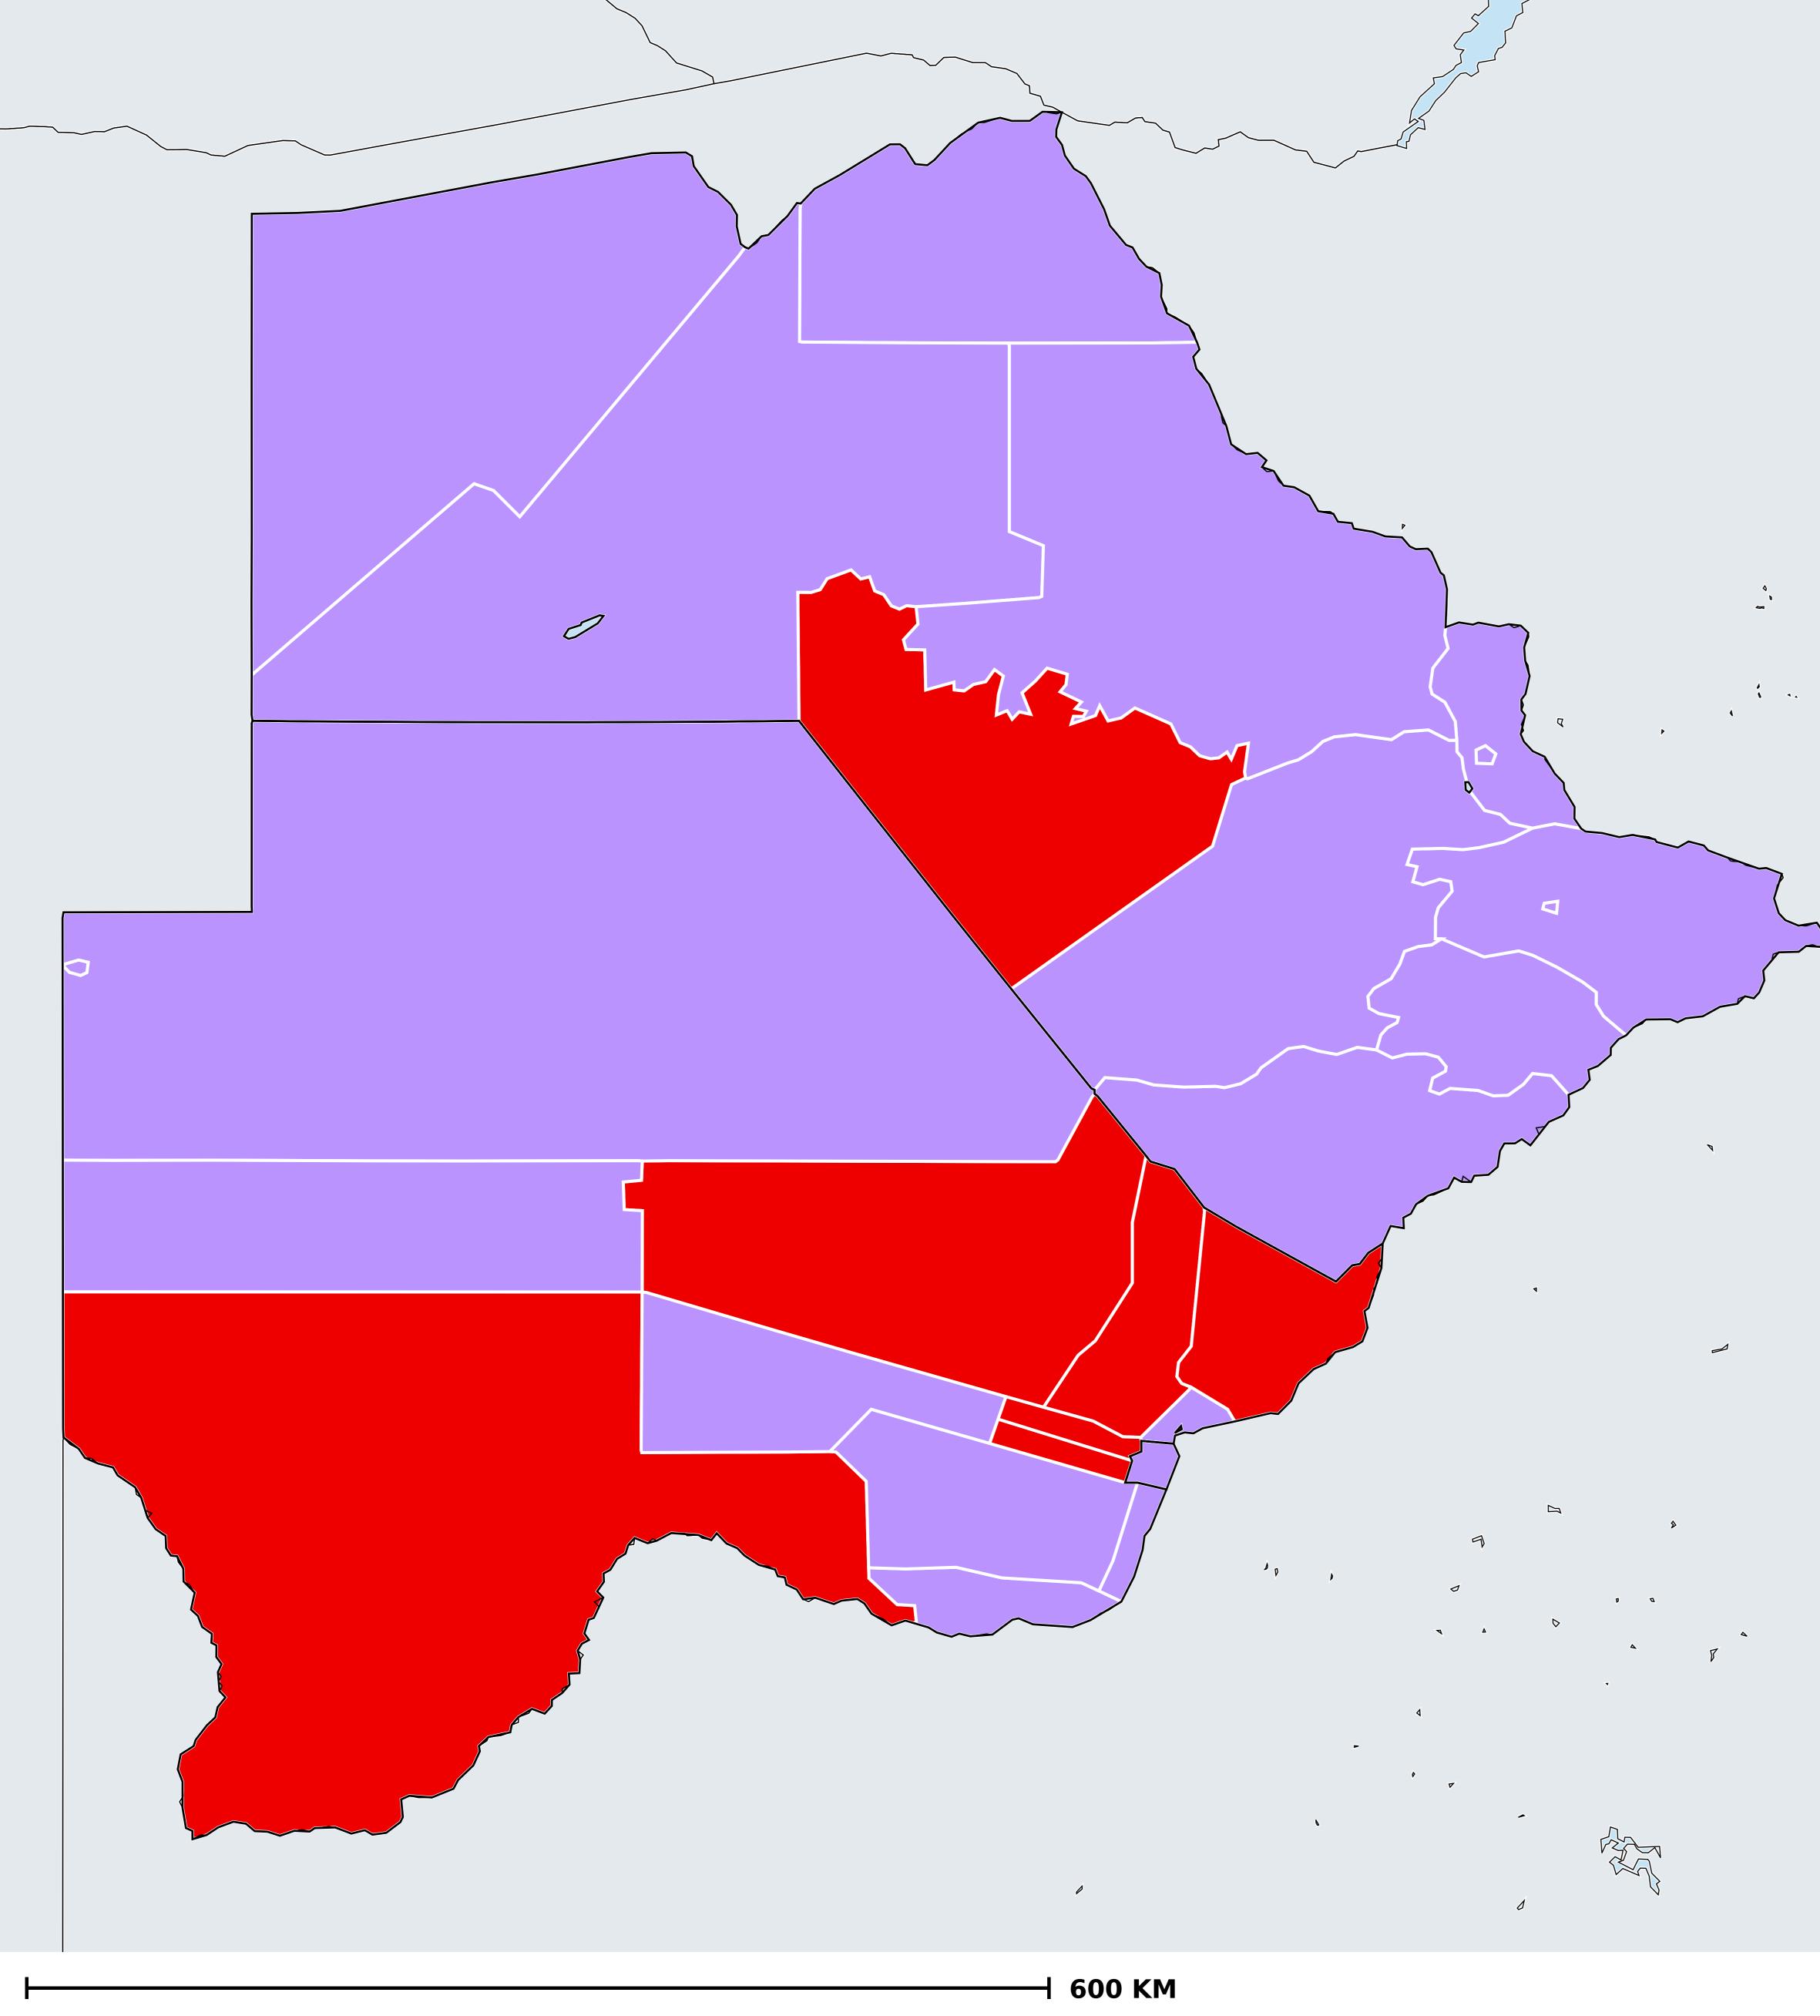

## Botswana (2013-2021) Number of MDA rounds for Schistosomiasis (Geographic coverage - Total population

## requiring treatment)

Schistosomiasis > MDA/PC rounds > Geographic coverage -Total population requiring treatment

PC not required Endemicity unknown PC required, but not delivered < 5 rounds ≥5 rounds No data available