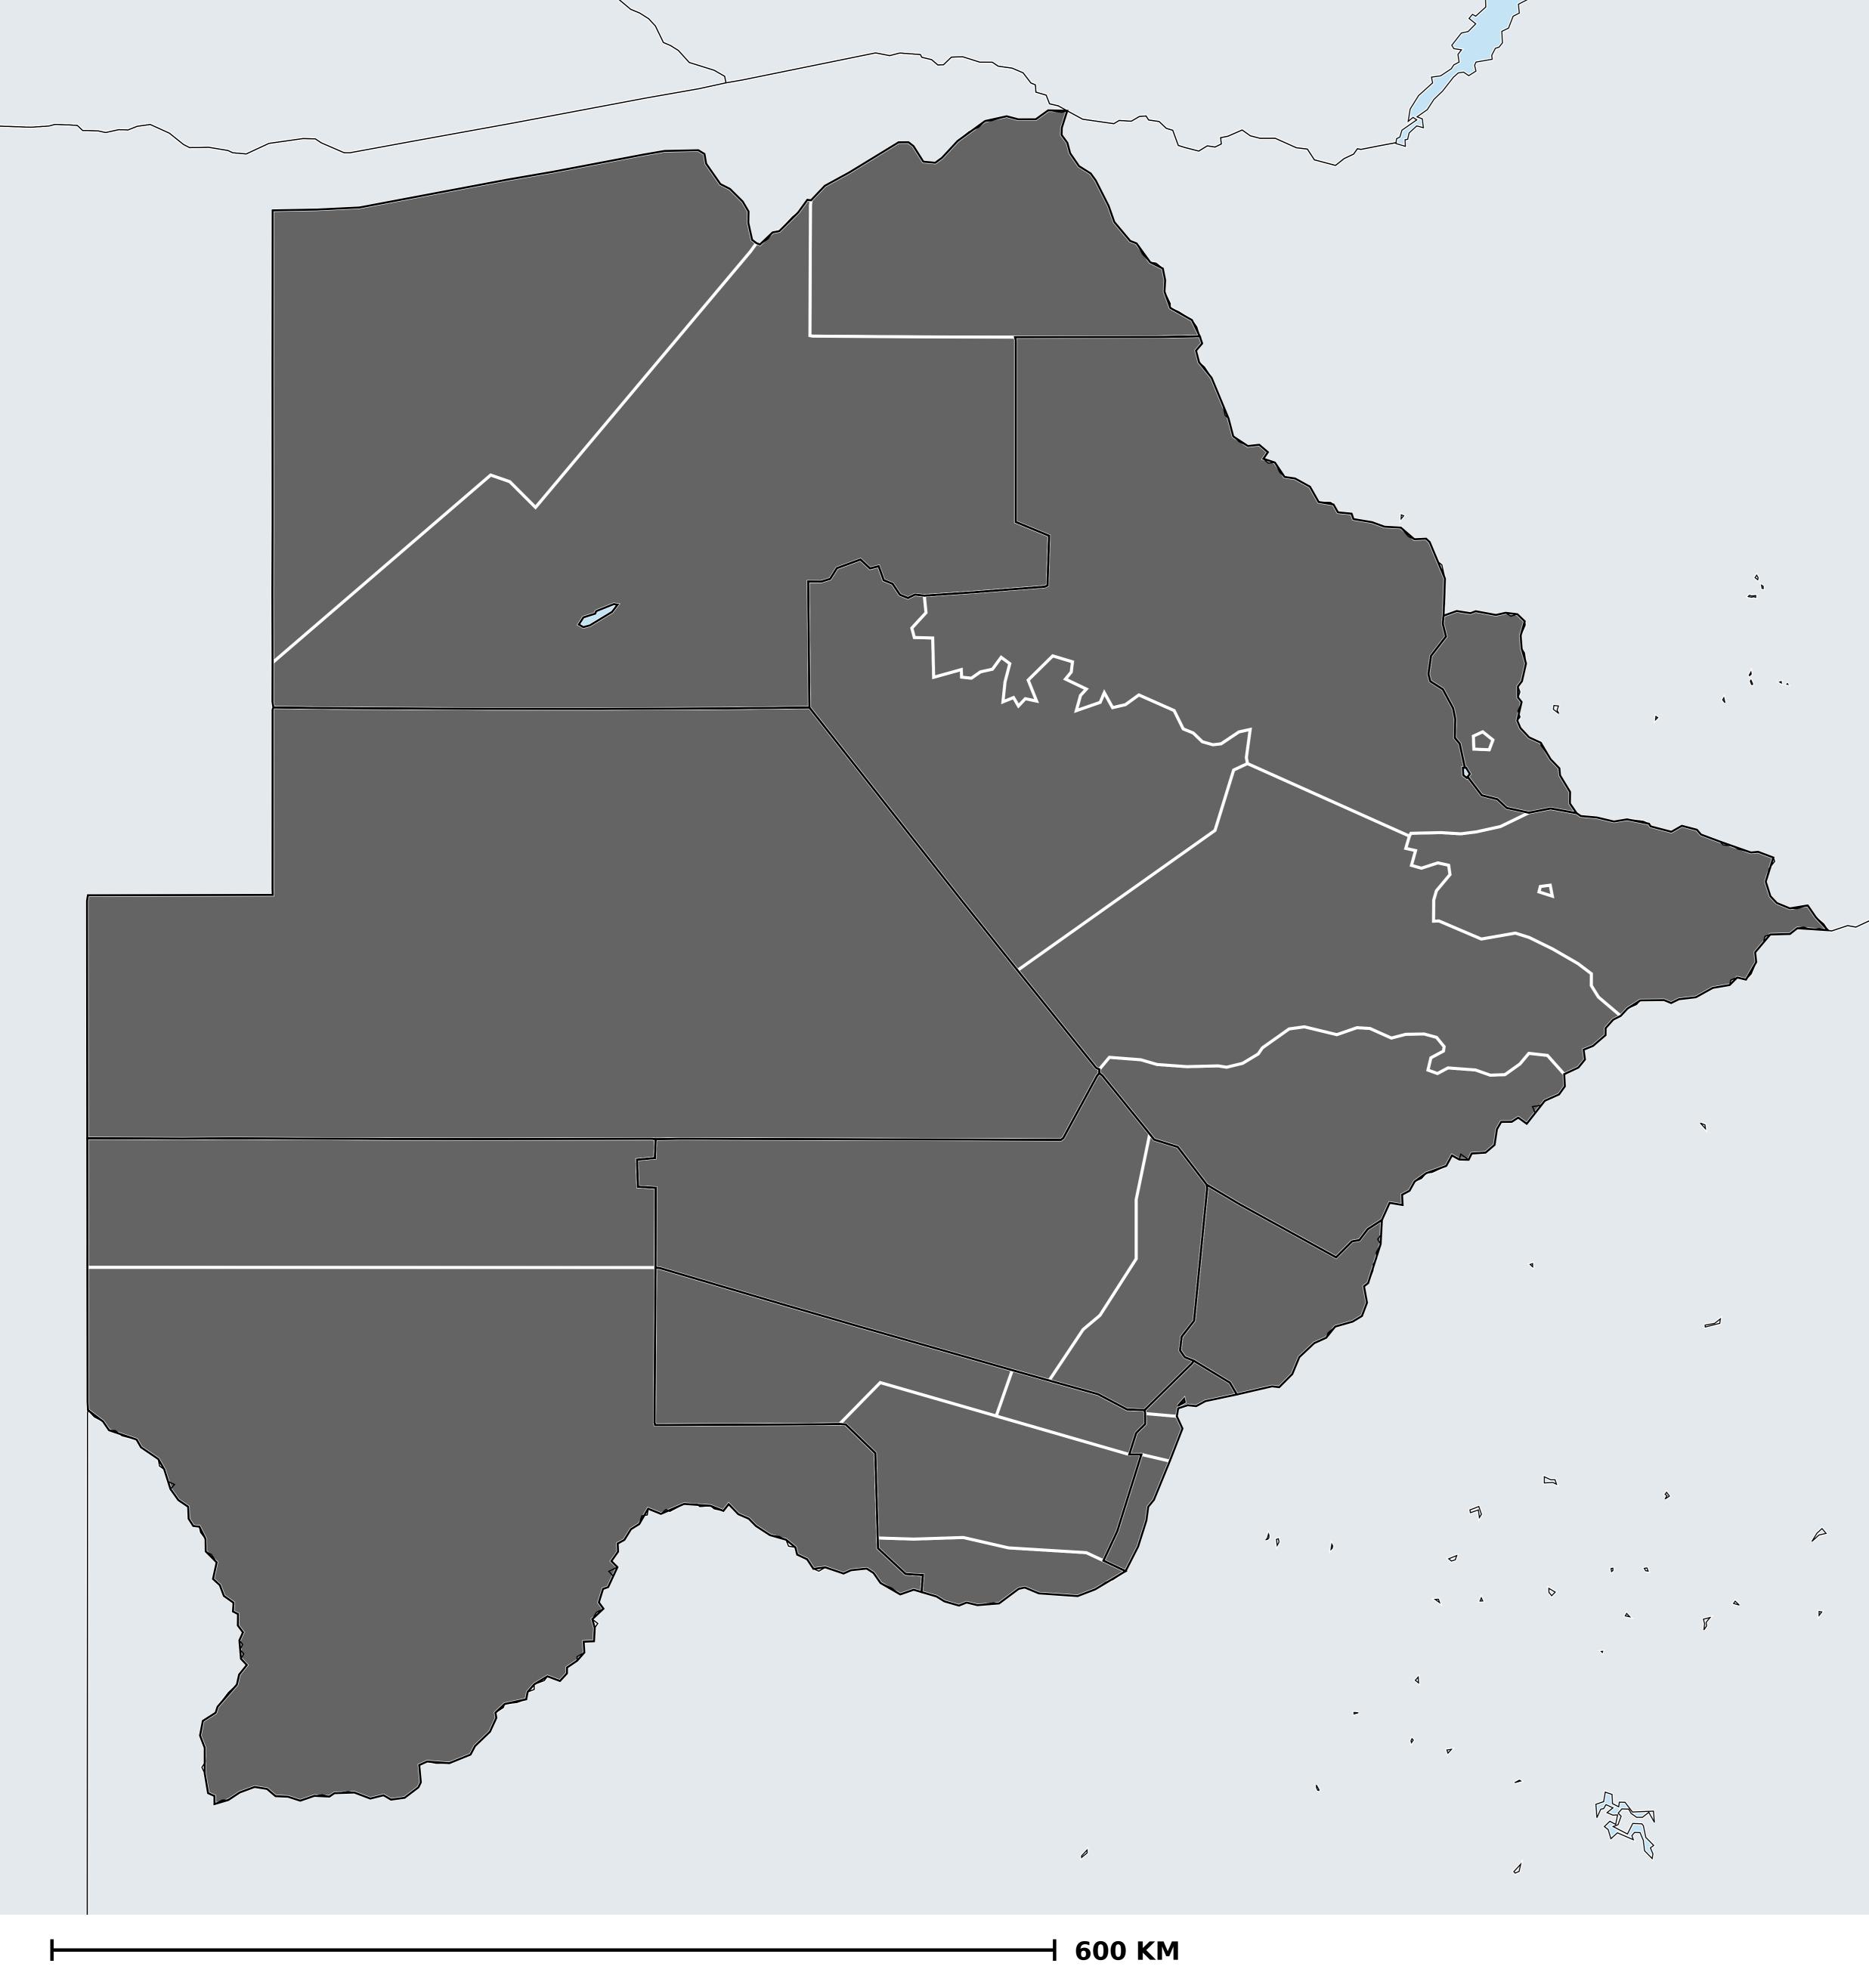

## Botswana (2013-2019) Number of MDA rounds for Schistosomiasis (Geographic coverage - Total population

## requiring treatment)

Schistosomiasis > MDA/PC rounds > Geographic coverage -Total population requiring treatment

PC not required Endemicity unknown PC required, but not delivered < 5 rounds ≥5 rounds No data available

Boundaries, names and designations used here do not imply expression of WHO opinion concerning the legal status of any country, territory or area, or of its authorities, or concerning delimitation of frontiers or boundaries. Dotted / dashed lines represent approximate border lines for which there may not yet be full agreement.