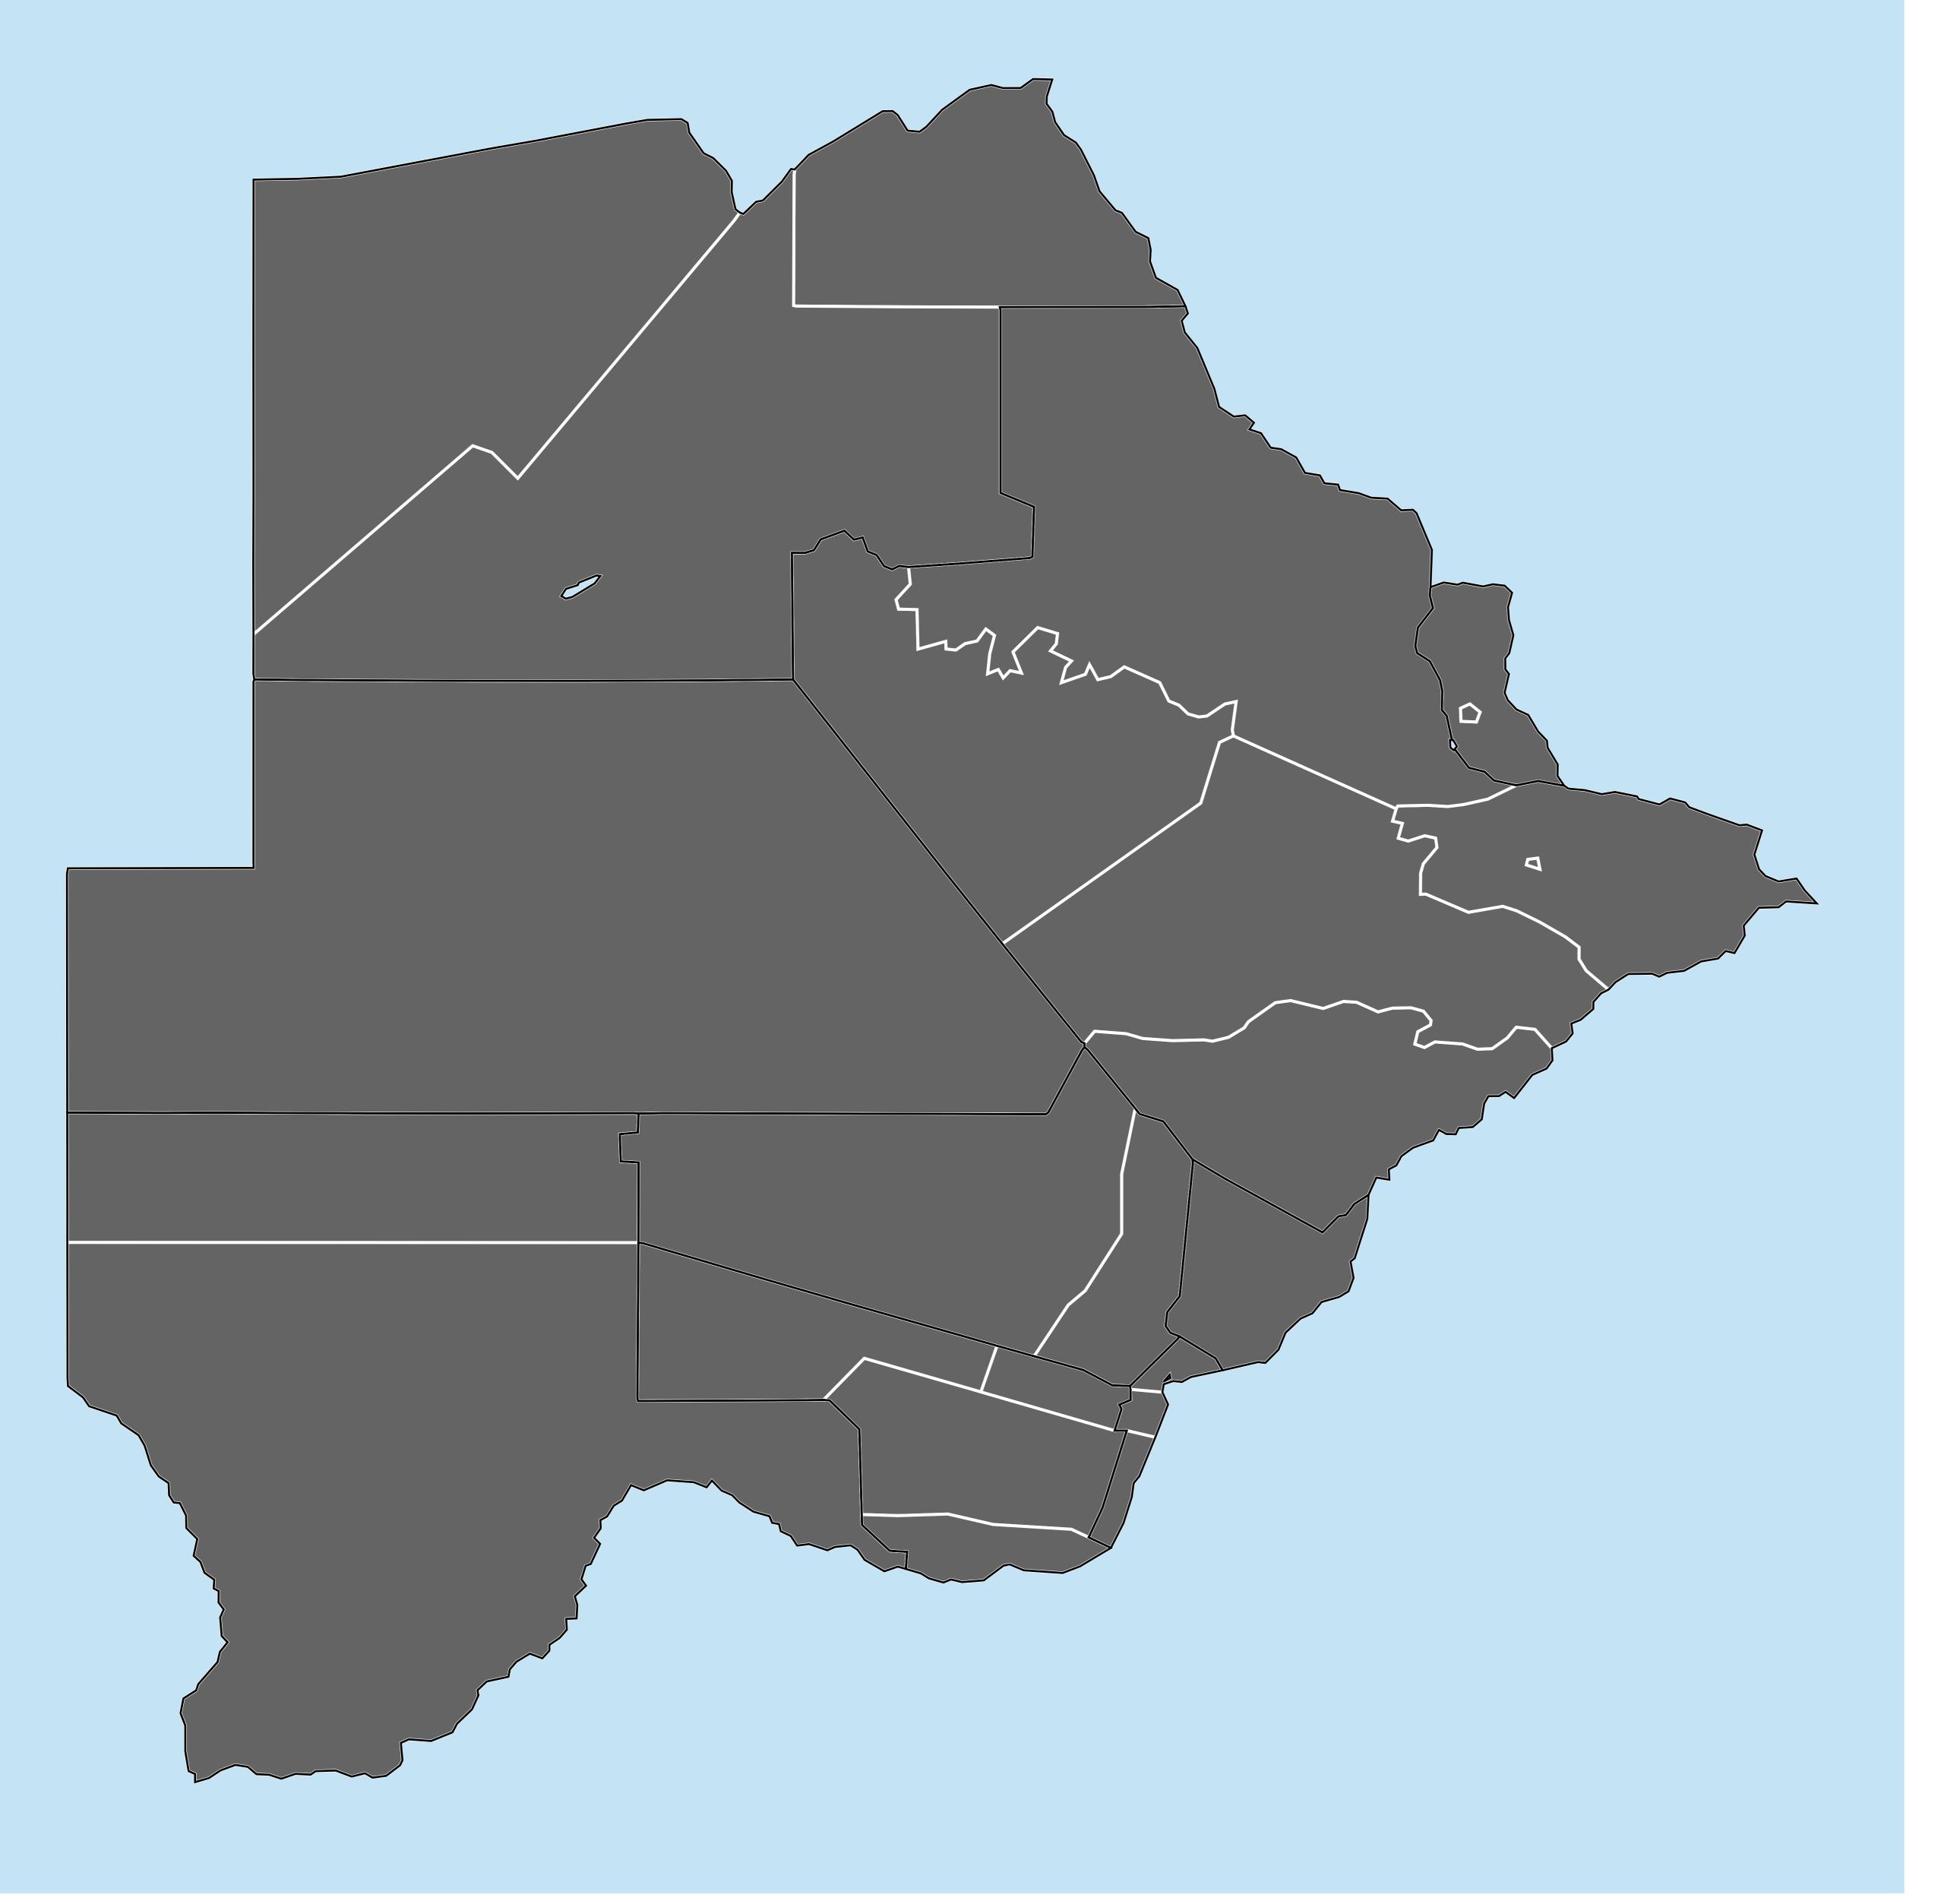

## Botswana (2013-2018)

Number of MDA rounds for Schistosomiasis (Geographic coverage - SAC)

Schistosomiasis > MDA/PC rounds > Geographic coverage - SAC

Boundaries, names and designations used here do not imply expression of WHO opinion concerning the legal status of any country, territory or area, or of its authorities, or concerning delimitation of frontiers or boundaries. Dotted / dashed lines represent approximate border lines for which there may not yet be full agreement.

## **Data Source:**

Data provided by health ministries to ESPEN through WHO reporting processes. All reasonable precautions have been taken to verify this information

Copyright 2023 WHO. All rights reserved. Generated 17 September 2023