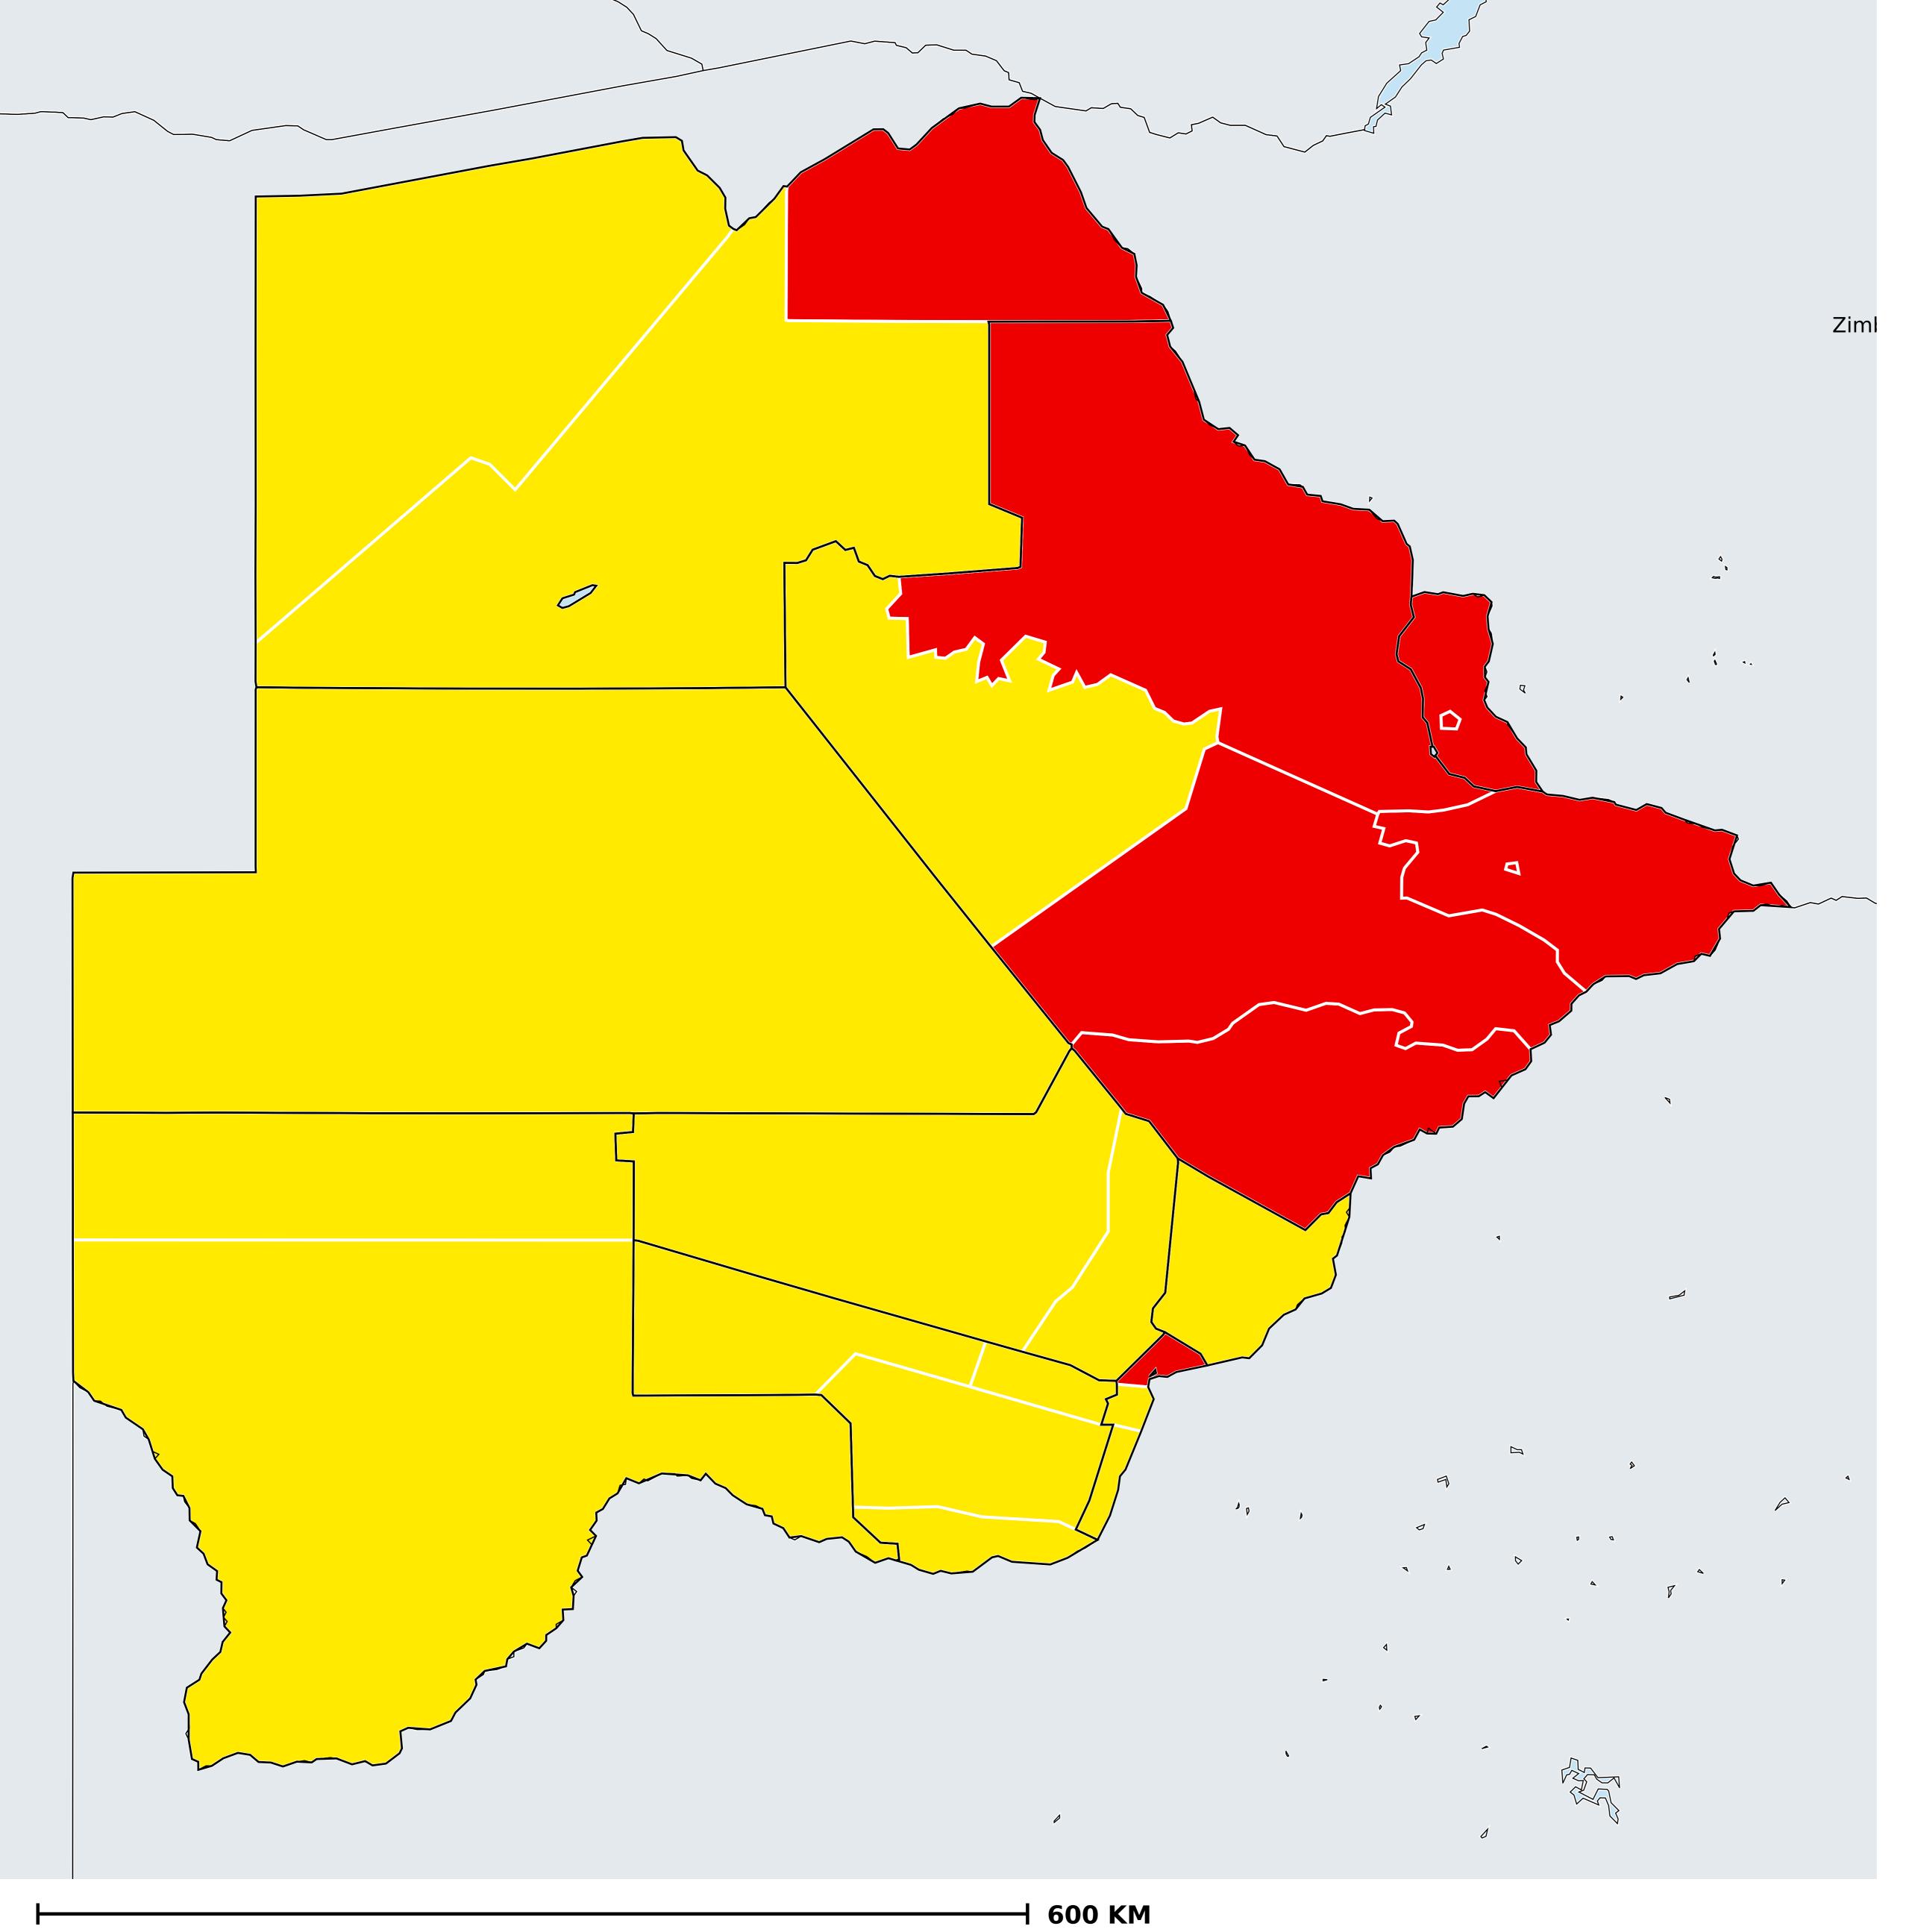

## Botswana (2017)

Therapeutic coverage - Total population requiring treatment MDA/PC coverage of Schistosomiasis

Schistosomiasis > MDA/PC coverage > Therapeutic coverage

- Total population requiring treatment

No data available

Endemicity unknown

PC not required

PC not delivered - High endemicity

PC not delivered - Low/Moderate endemicity

< 75% coverage

≥75% coverage

Boundaries, names and designations used here do not imply expression of WHO opinion concerning the legal status of any country, territory or area, or of its authorities, or concerning delimitation of frontiers or boundaries. Dotted / dashed lines represent approximate border lines for which there may not yet be full agreement.

## **Data Source:**

Data provided by health ministries to ESPEN through WHO reporting processes. All reasonable precautions have been taken to verify this information

Copyright 2023 WHO. All rights reserved. Generated 17 September 2023