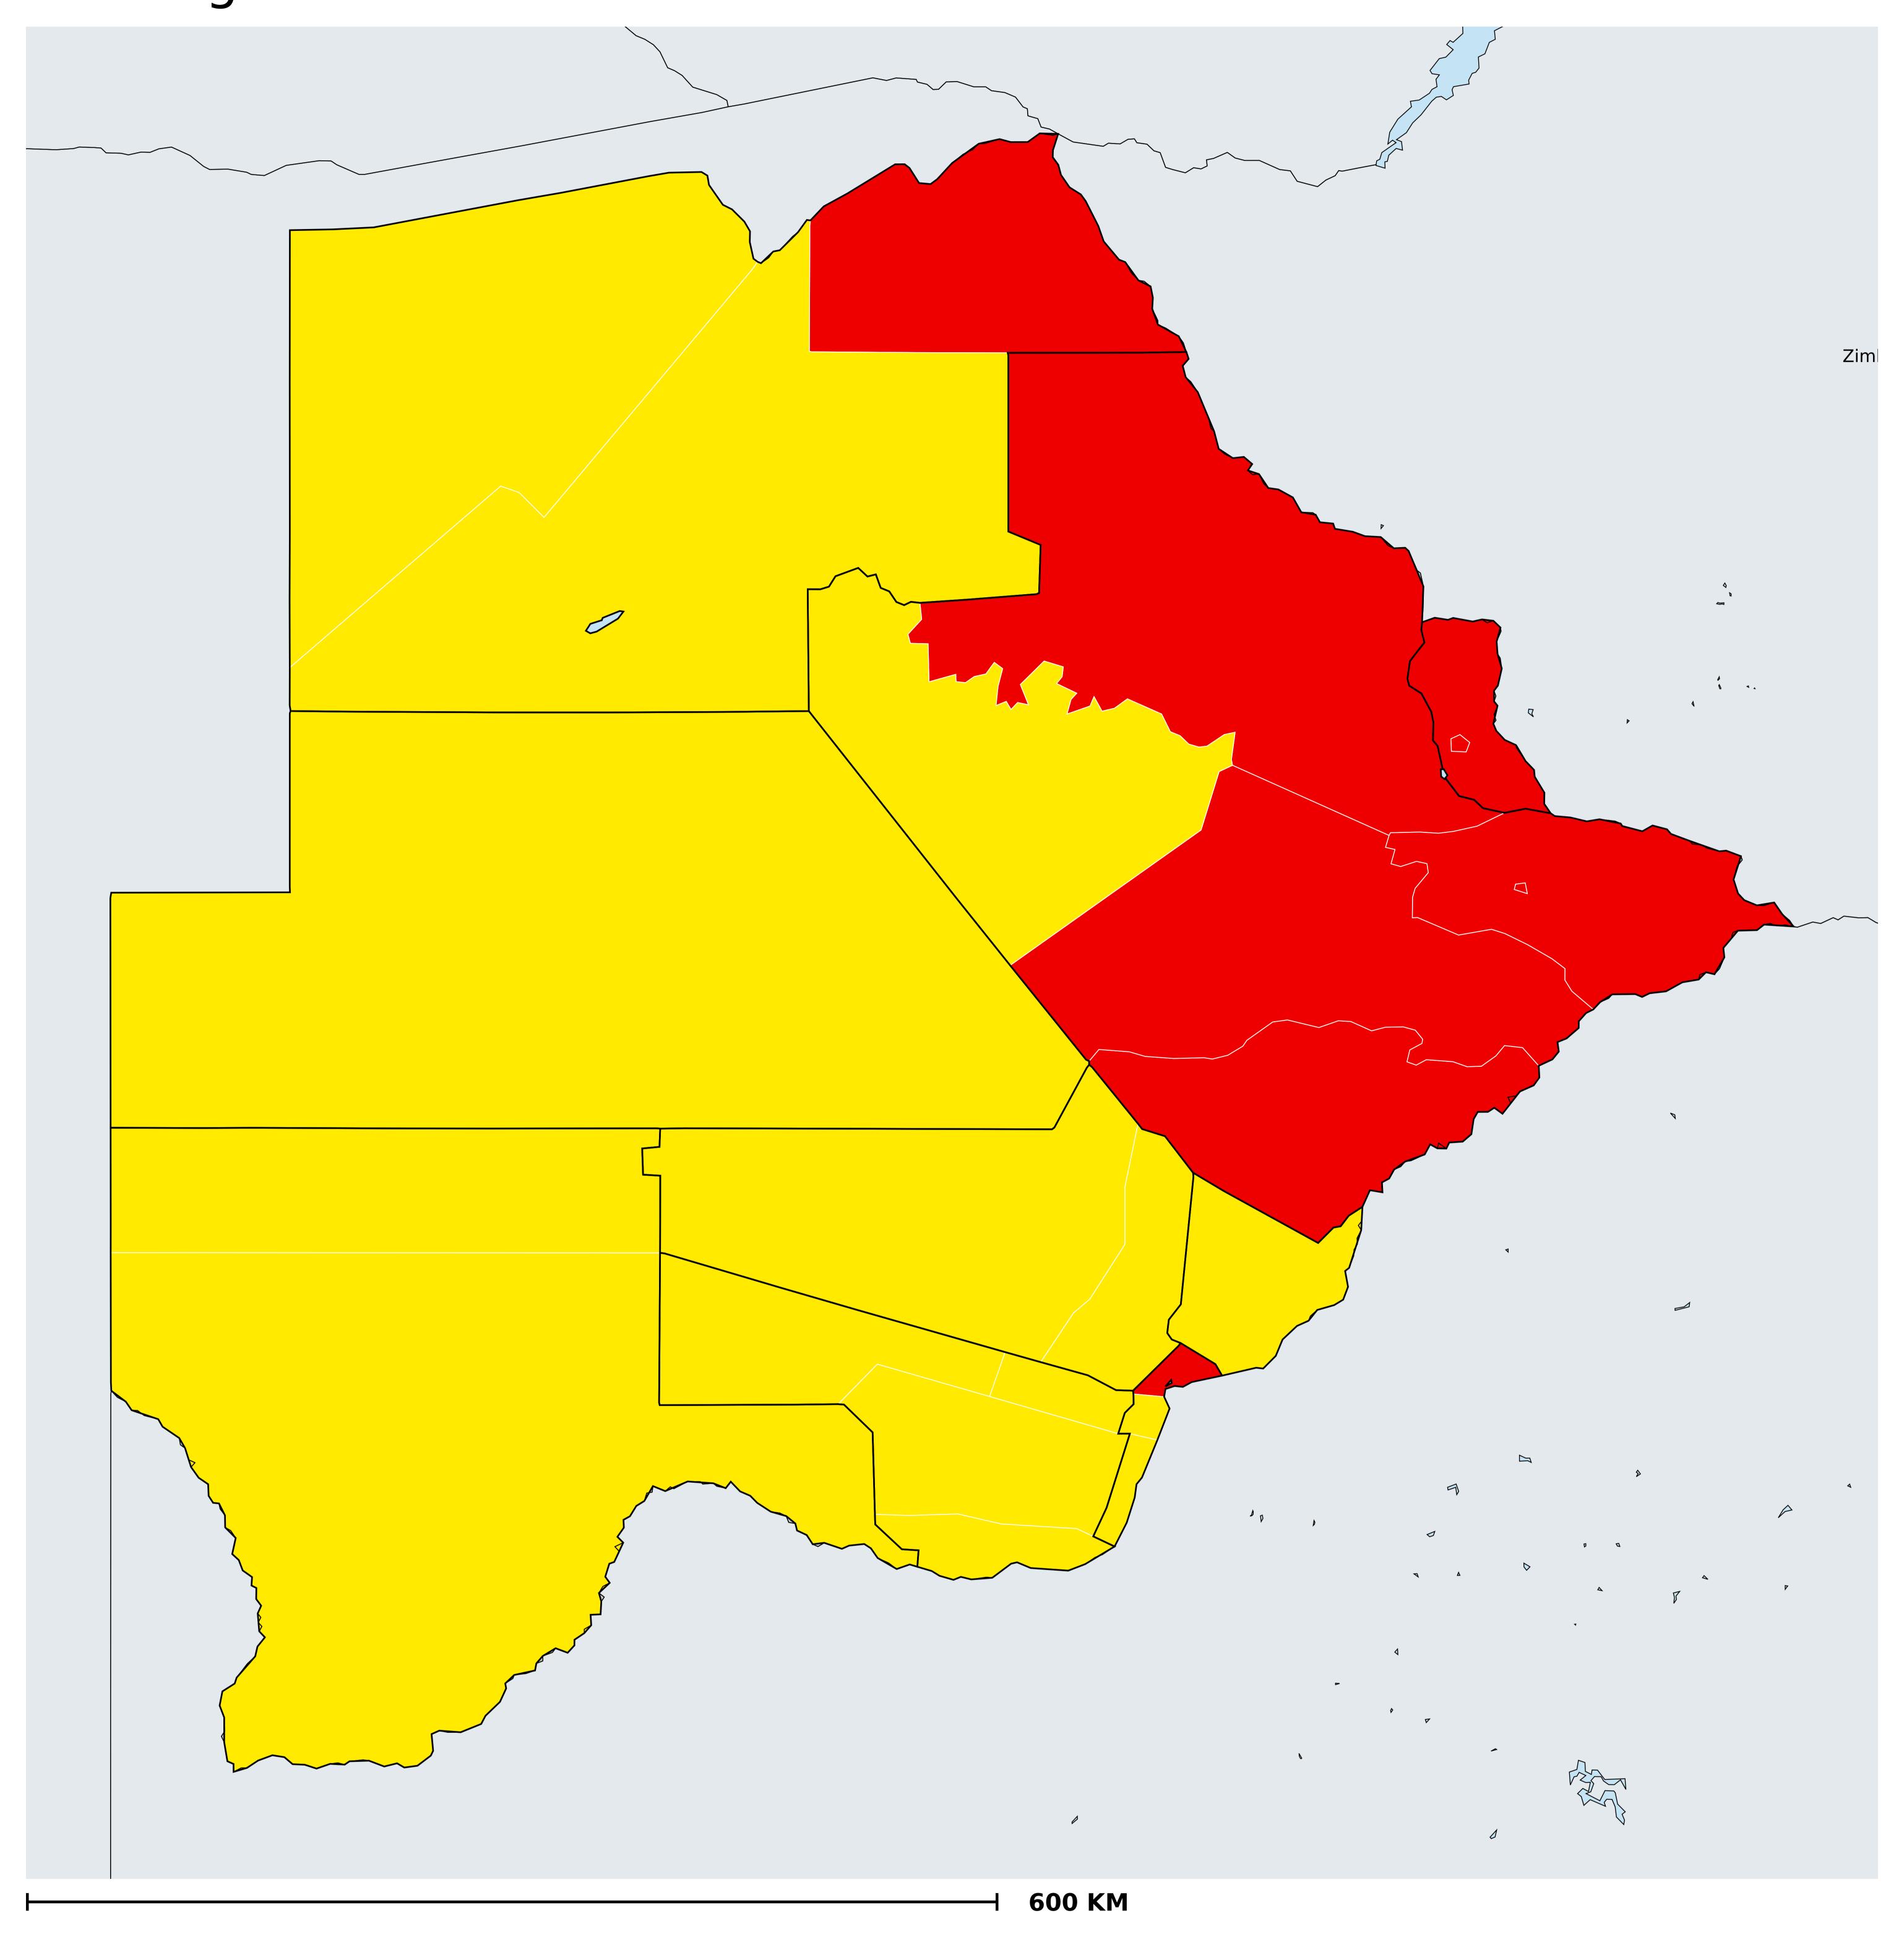

## Botswana (2016)

Therapeutic coverage - Total population requiring treatment MDA/PC coverage of Schistosomiasis

Boundaries, names and designations used here do not imply expression of WHO opinion concerning the legal status of any country, territory or area, or of its authorities, or concerning delimitation of frontiers or boundaries. Dotted / dashed lines represent approximate border lines for which there may not yet be full agreement.

Schistosomiasis > MDA/PC coverage > Therapeutic coverage - Total population requiring treatment

Endemicity unknown

PC not required

PC not delivered - High endemicity

PC not delivered - Low/Moderate endemicity

< 75% coverage

≥75% coverage

No data available