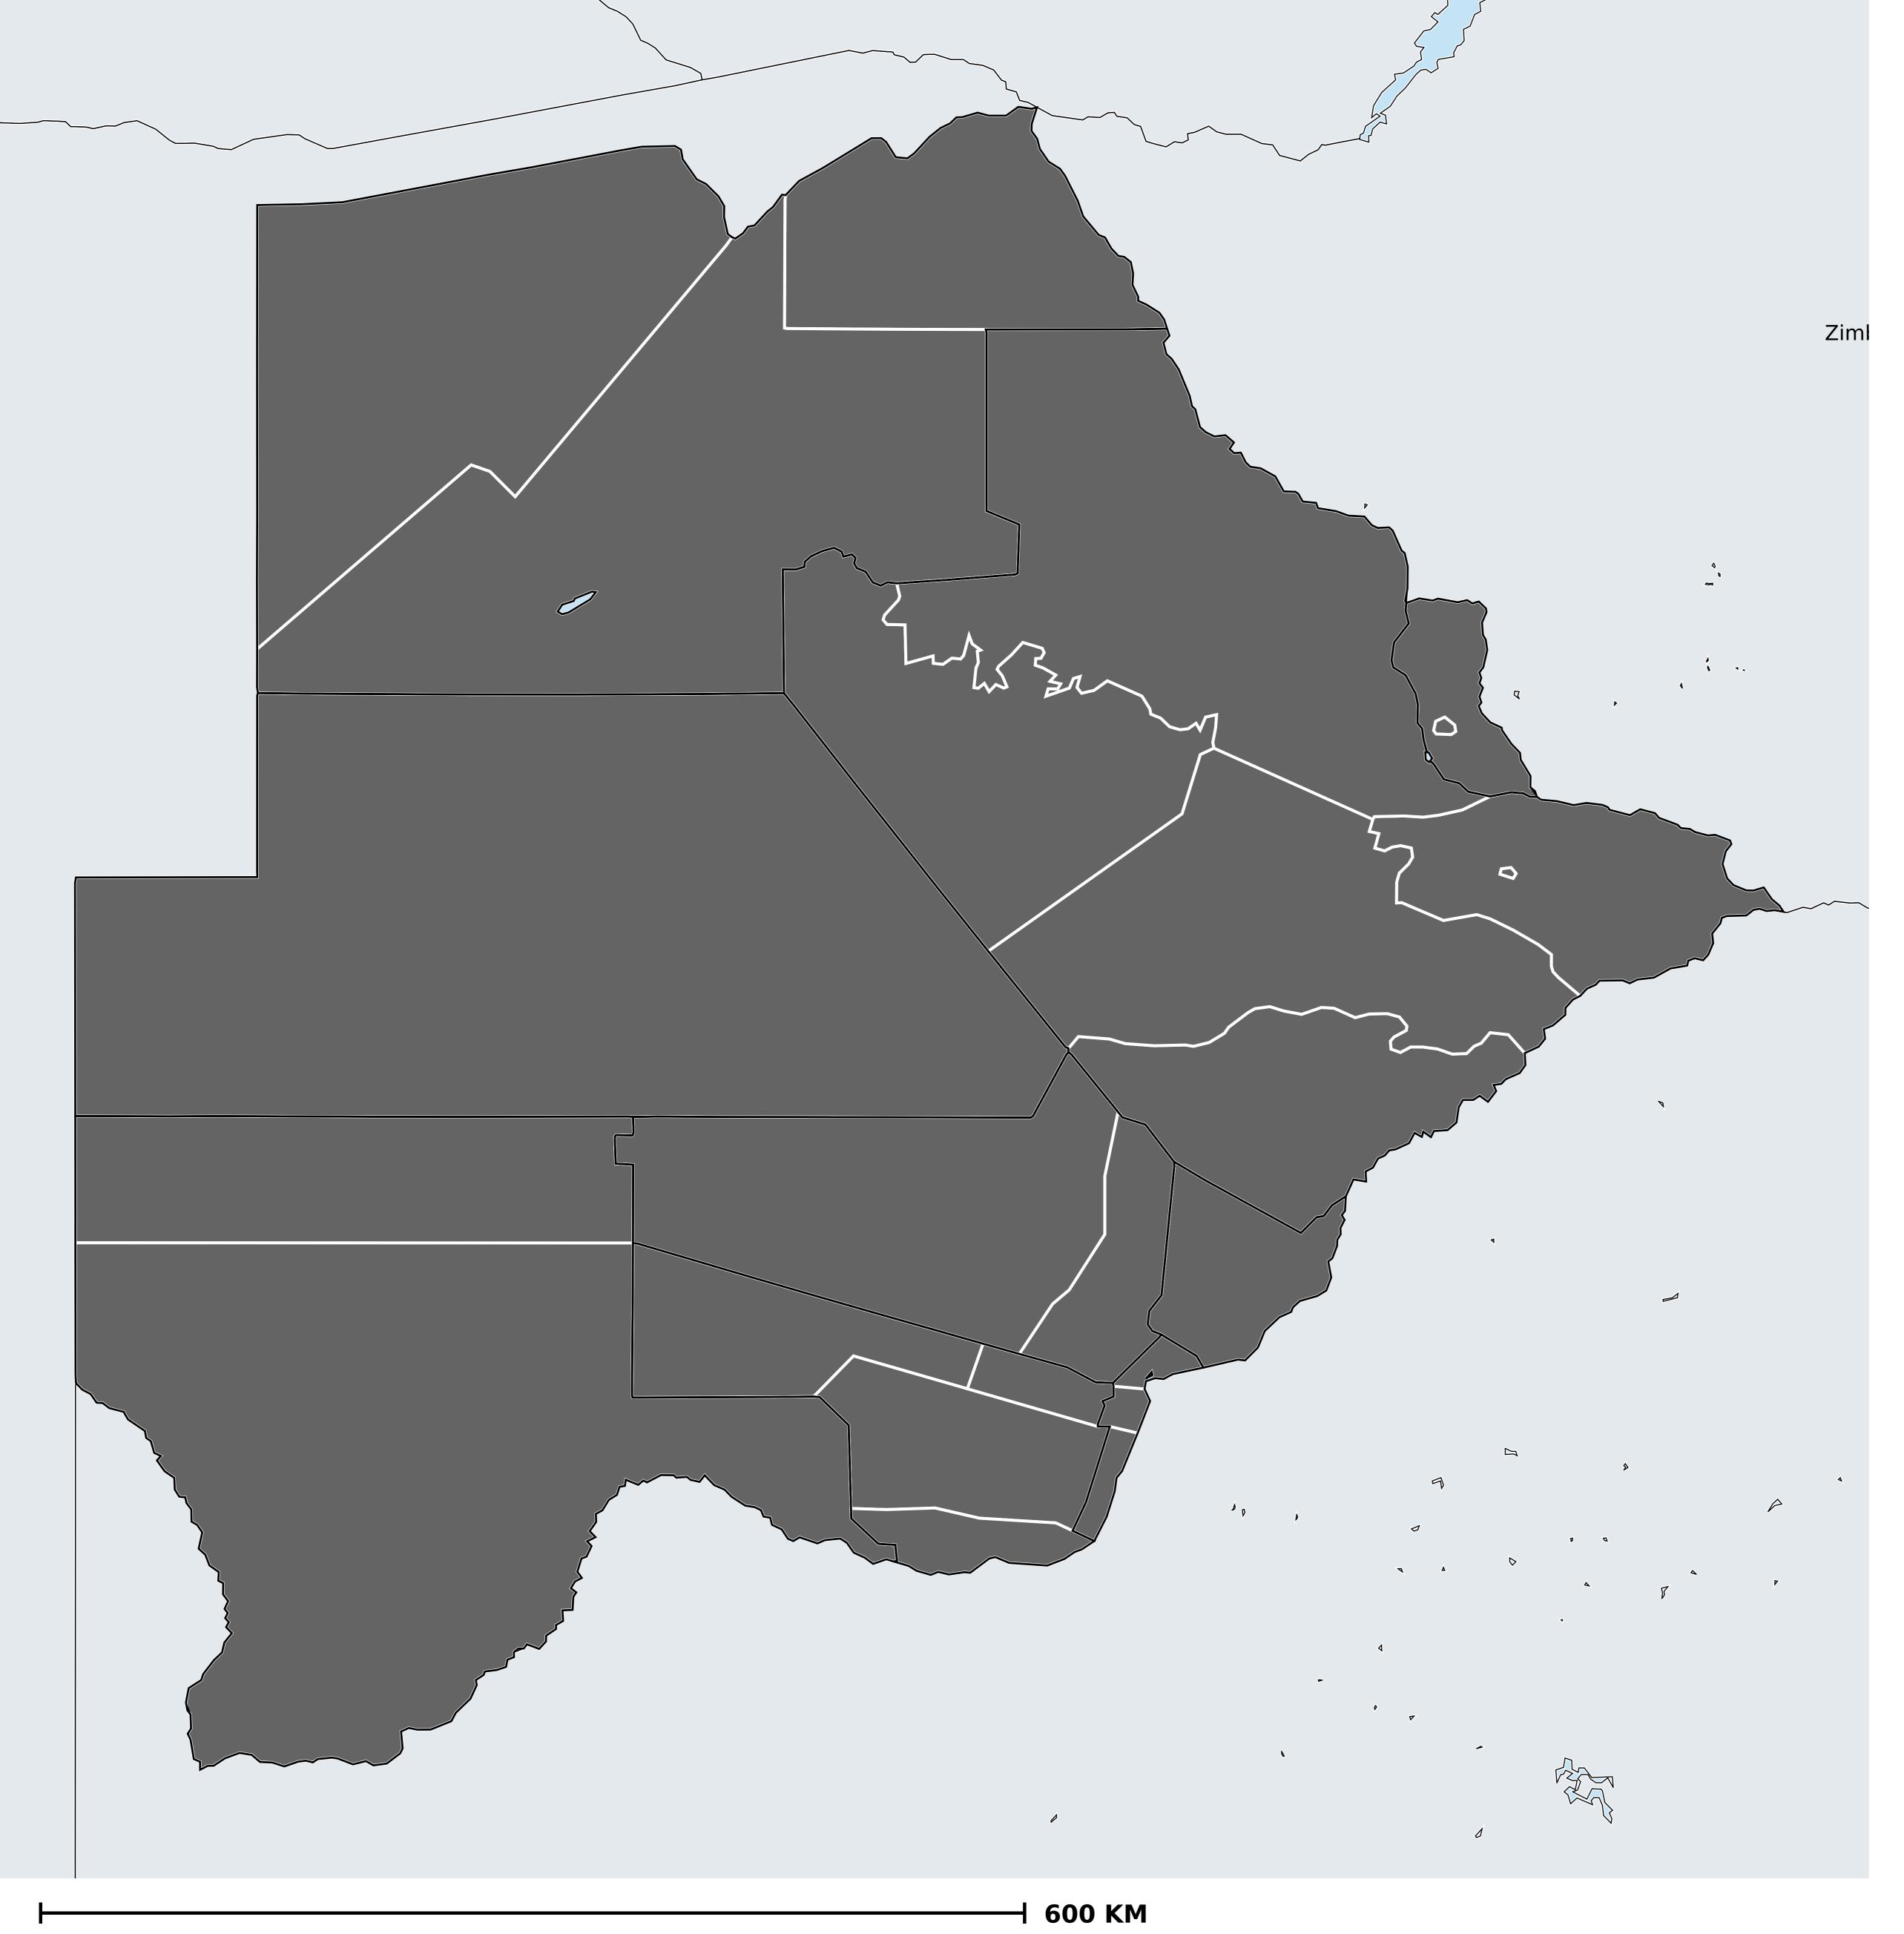

## Botswana (2015)

Therapeutic coverage - Total population requiring treatment MDA/PC coverage of Schistosomiasis

Schistosomiasis > MDA/PC coverage > Therapeutic coverage

- Total population requiring treatment

Endemicity unknown
PC not required

PC not delivered - High endemicity

PC not delivered - Low/Moderate endemicity

< 75% coverage

≥75% coverage

No data available

Boundaries, names and designations used here do not imply expression of WHO opinion concerning the legal status of any country, territory or area, or of its authorities, or concerning delimitation of frontiers or boundaries. Dotted / dashed lines represent approximate border lines for which there may not yet be full agreement.