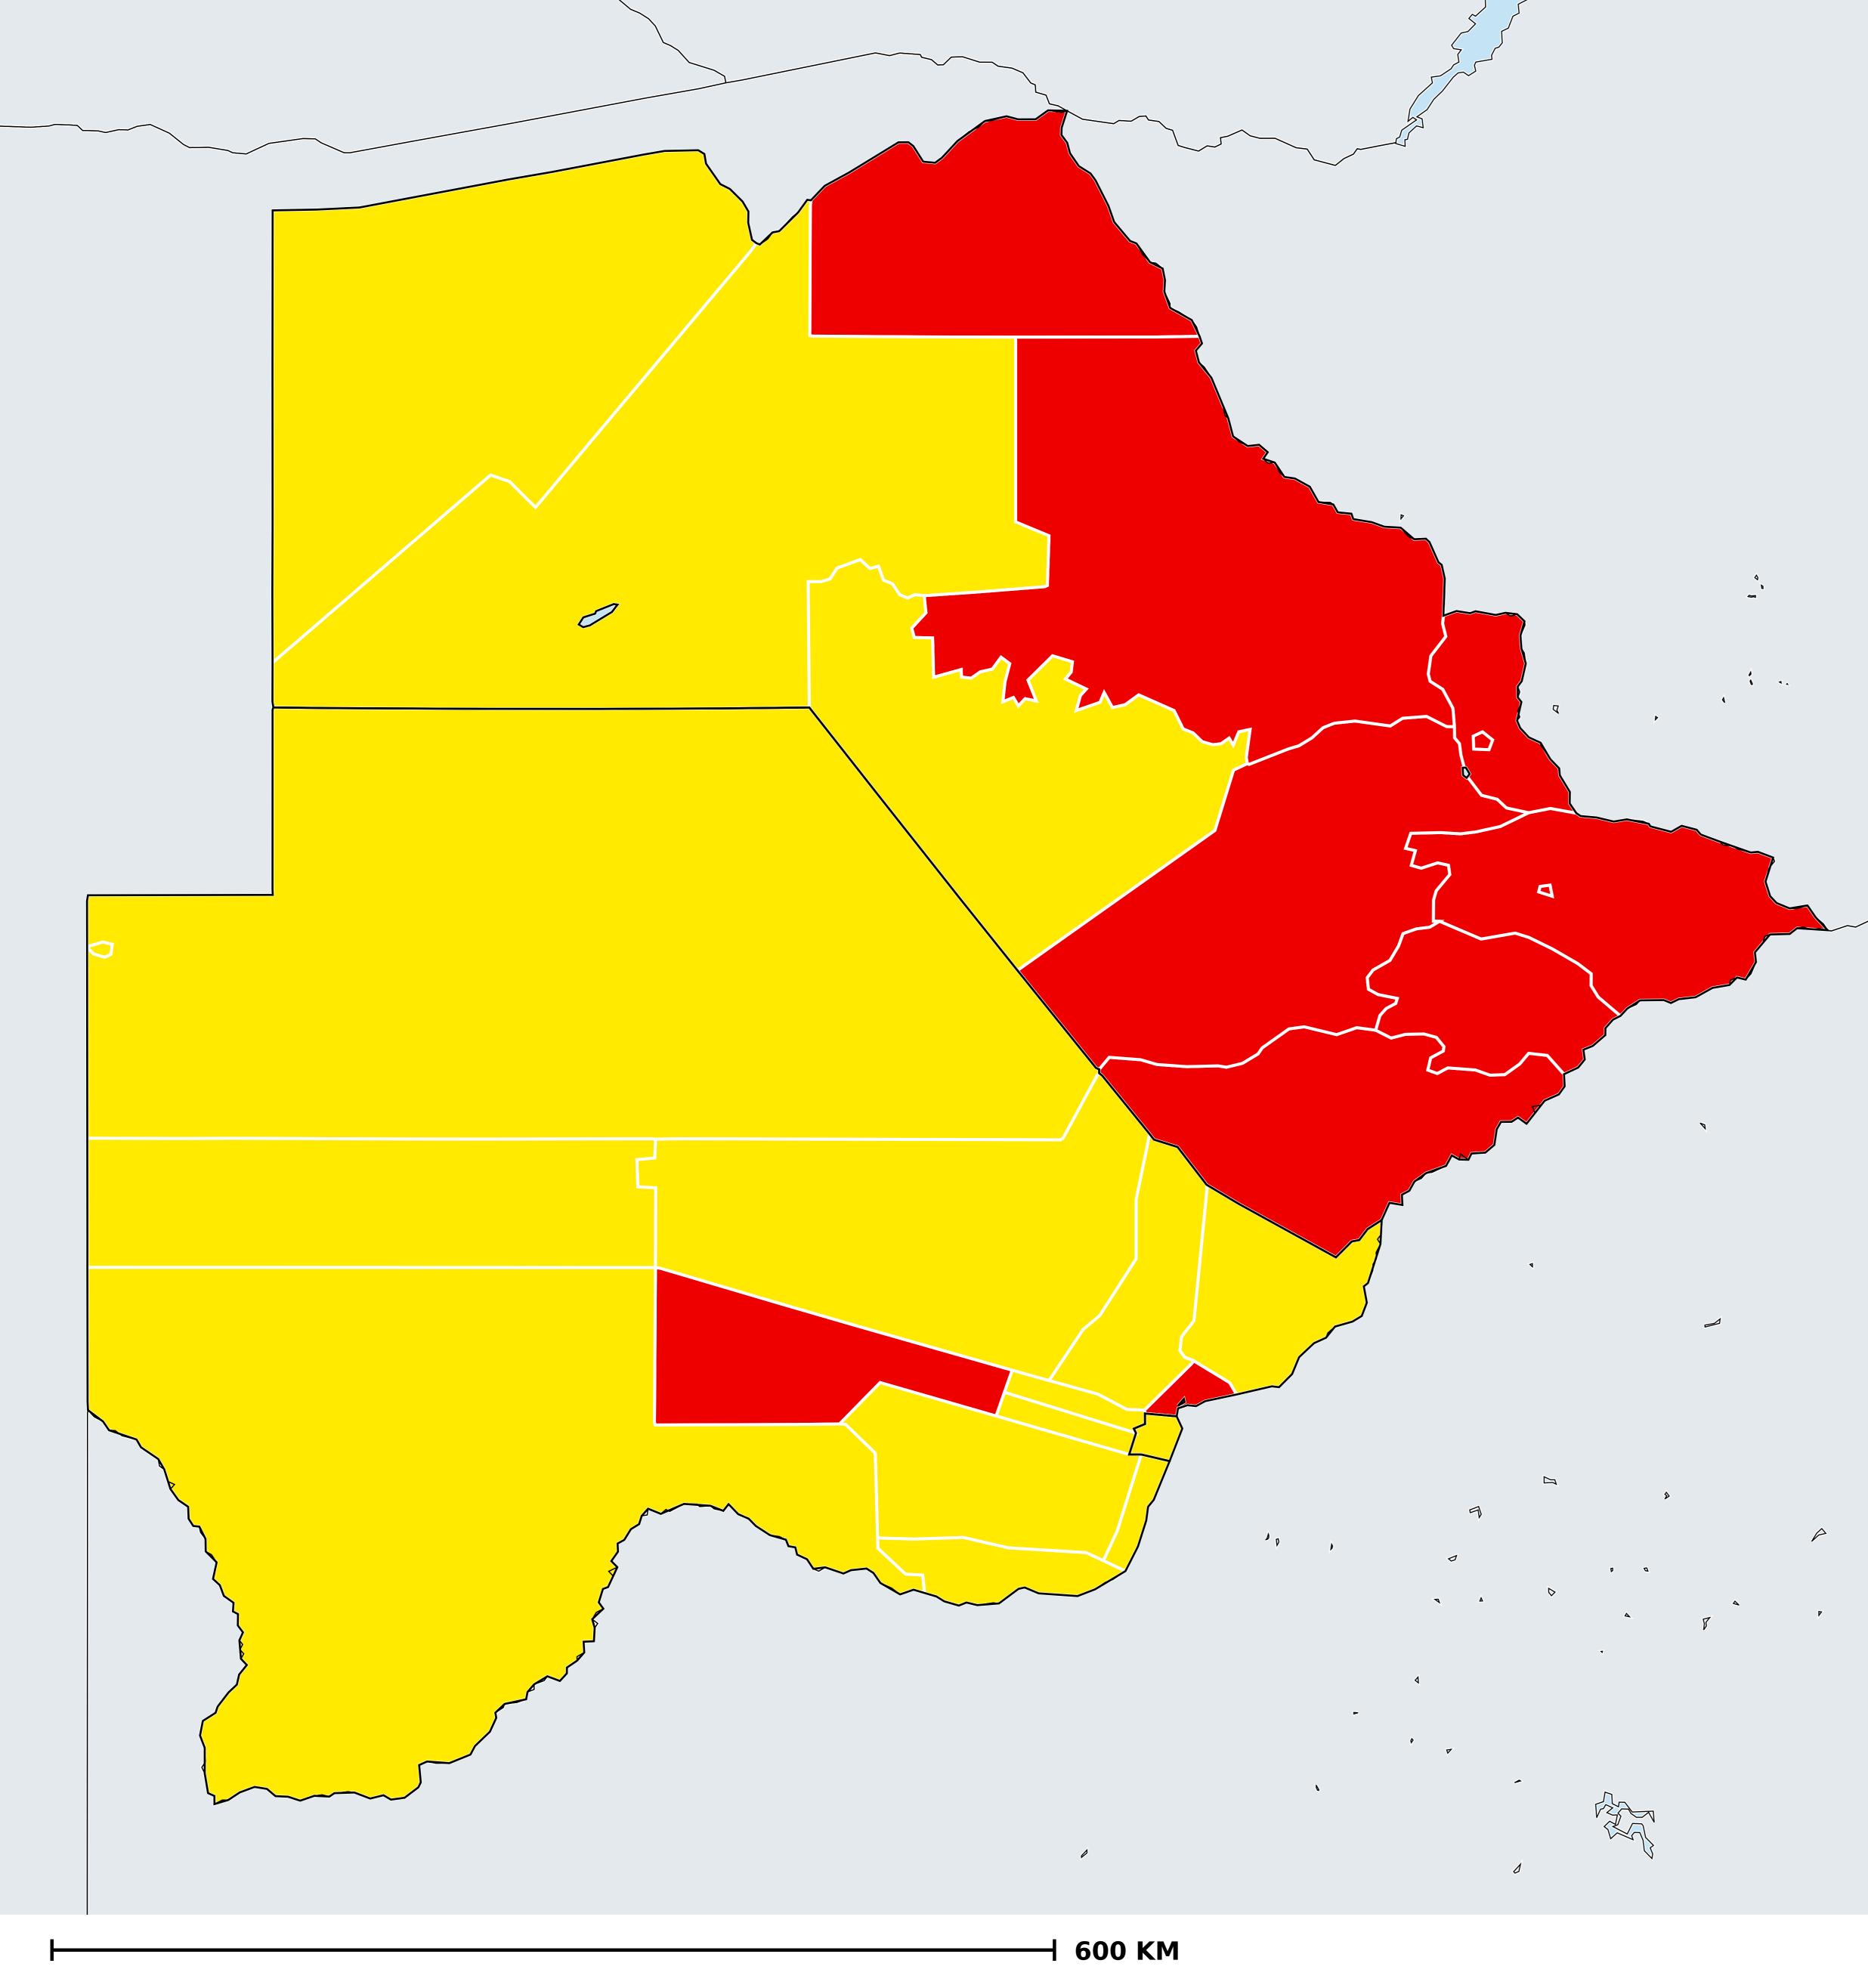

## Botswana (2020) Therapeutic coverage - SAC MDA/PC coverage of Schistosomiasis

Schistosomiasis > MDA/PC coverage > Therapeutic coverage - SAC

Endemicity unknown PC not required PC not delivered - High endemicity PC not delivered - Low/Moderate endemicity < 75% coverage ≥75% coverage No data available

Boundaries, names and designations used here do not imply expression of WHO opinion concerning the legal status of any country, territory or area, or of its authorities, or concerning delimitation of frontiers or boundaries. Dotted / dashed lines represent approximate border lines for which there may not yet be full agreement.

## **Data Source:**

Data provided by health ministries to ESPEN through WHO reporting processes. All reasonable precautions have been taken to verify this information Copyright 2023 WHO. All rights reserved. Generated 17 September 2023