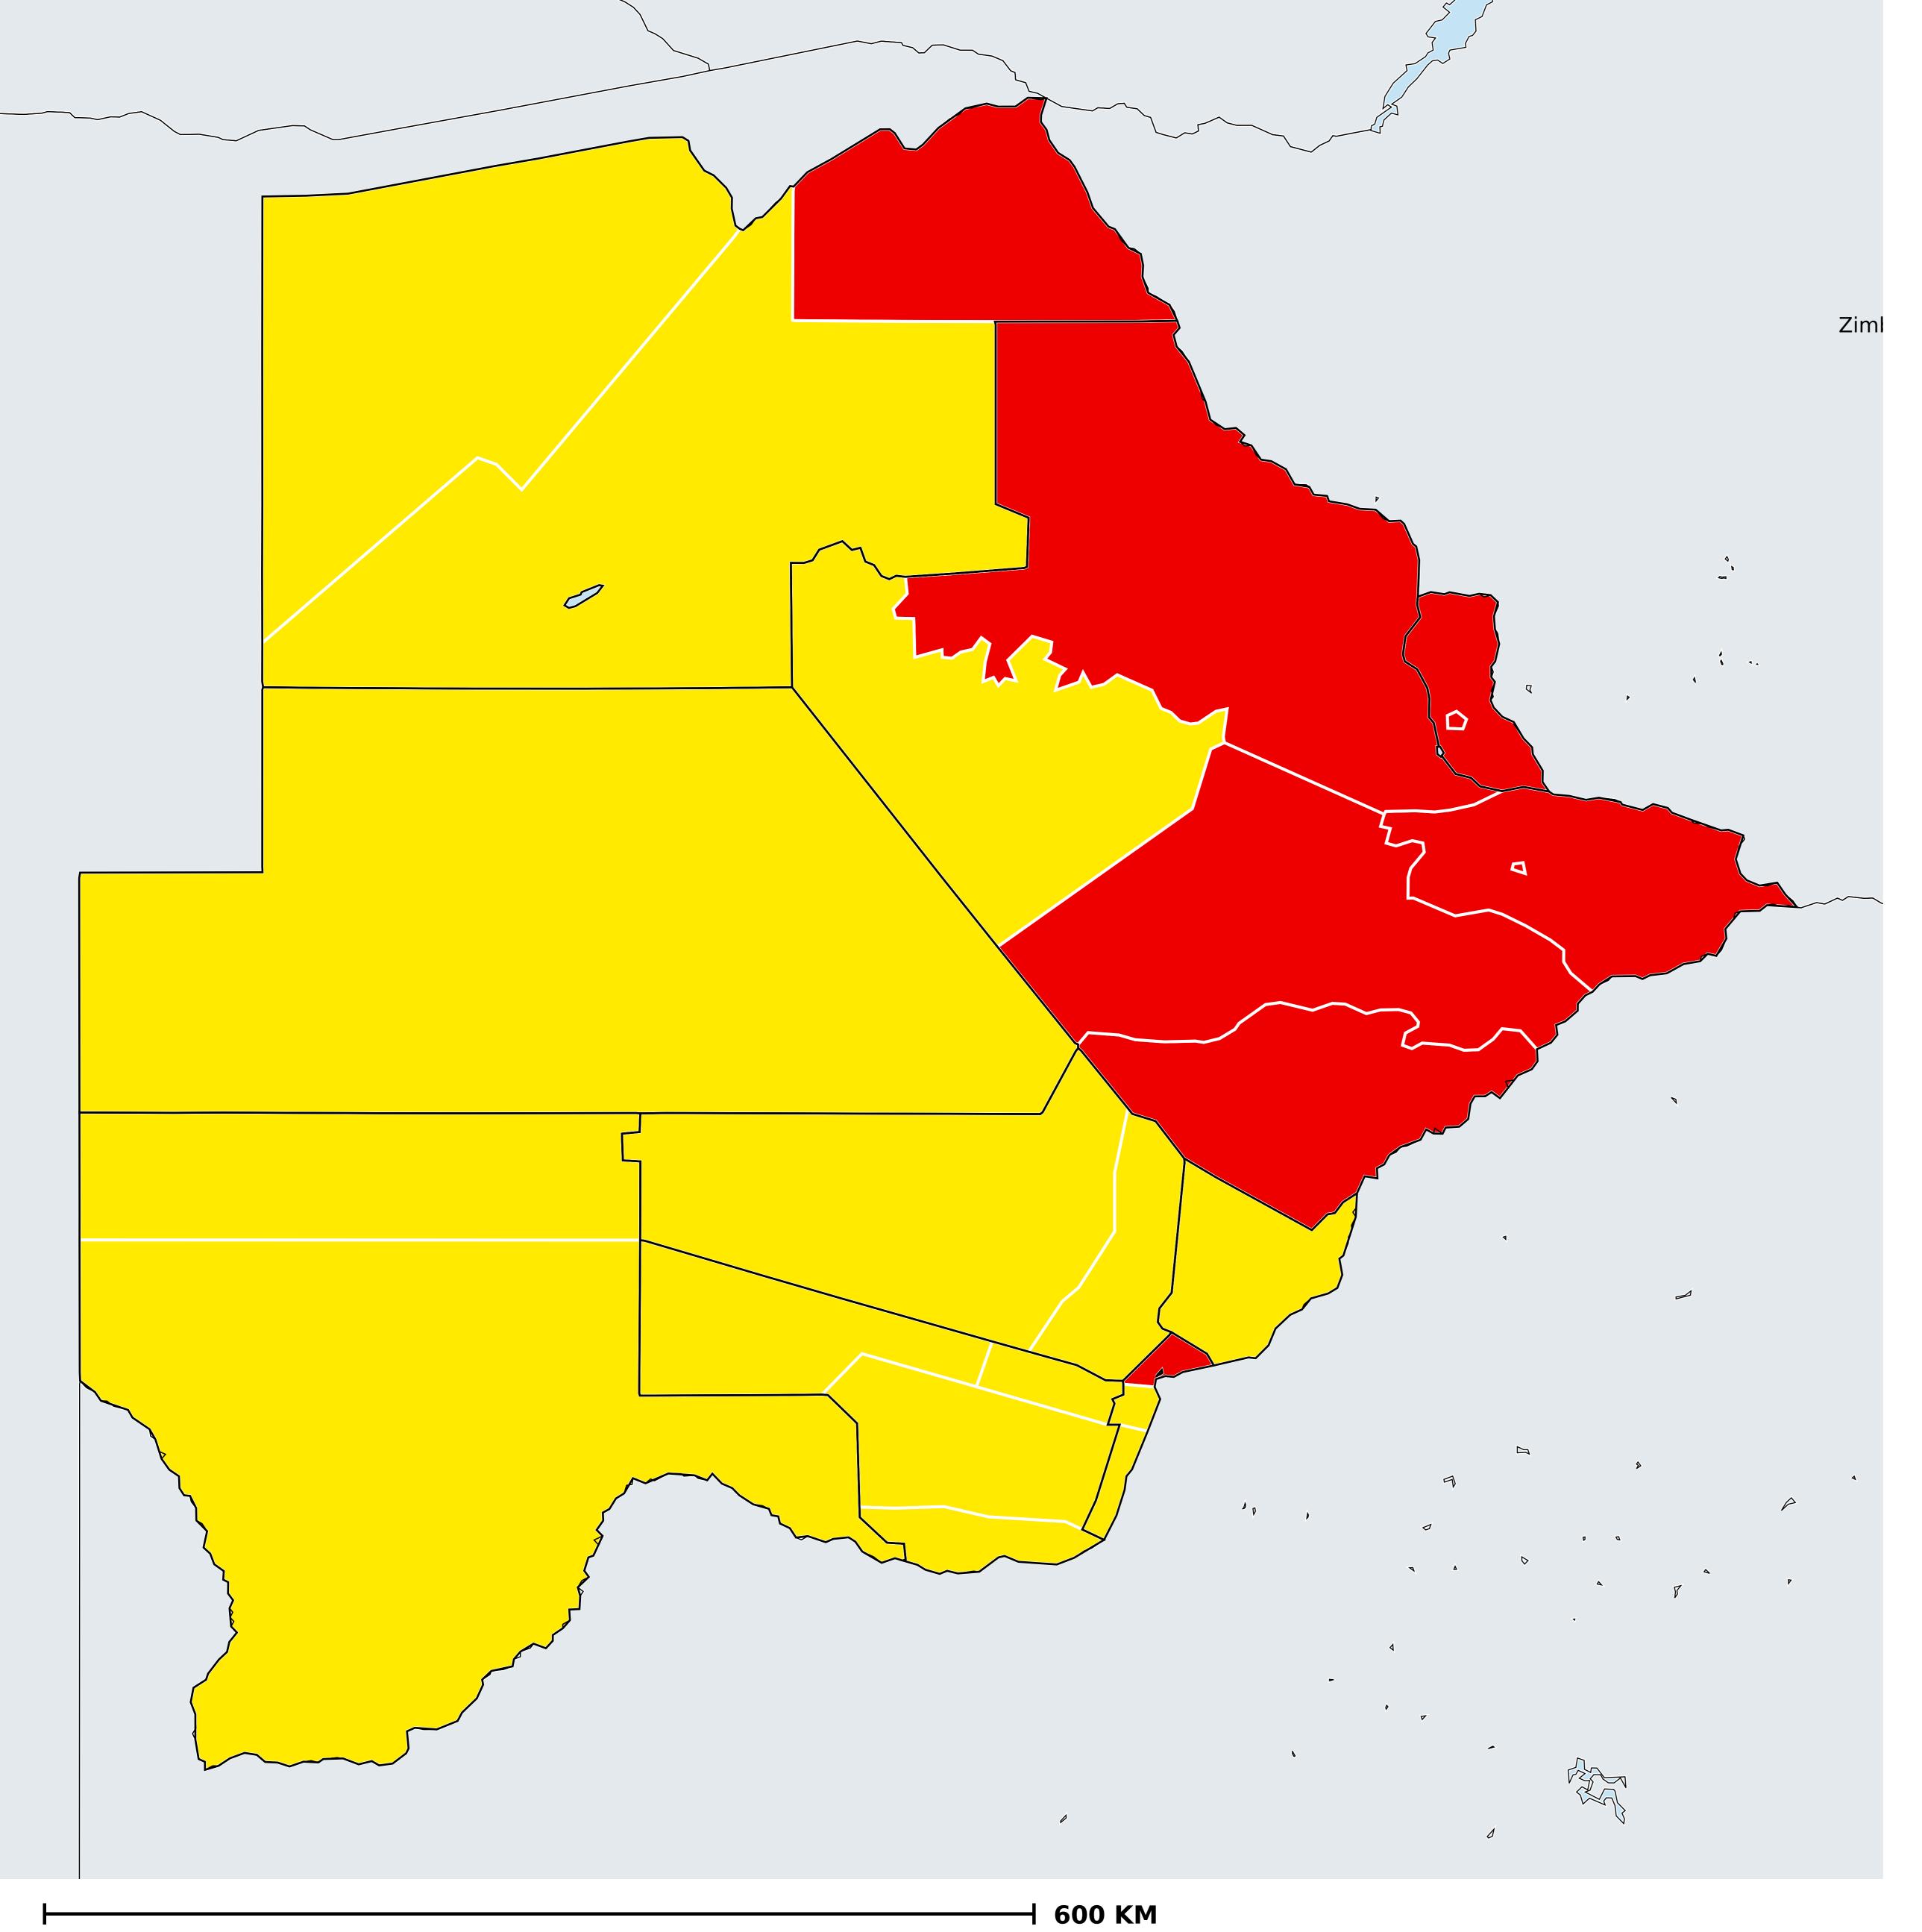

## Botswana (2017)

Therapeutic coverage - SAC MDA/PC coverage of Schistosomiasis

Schistosomiasis > MDA/PC coverage > Therapeutic coverage - SAC

Boundaries, names and designations used here do not imply expression of WHO opinion concerning the legal status of any country, territory or area, or of its authorities, or concerning delimitation of frontiers or boundaries. Dotted / dashed lines represent approximate border lines for which there may not yet be full agreement.