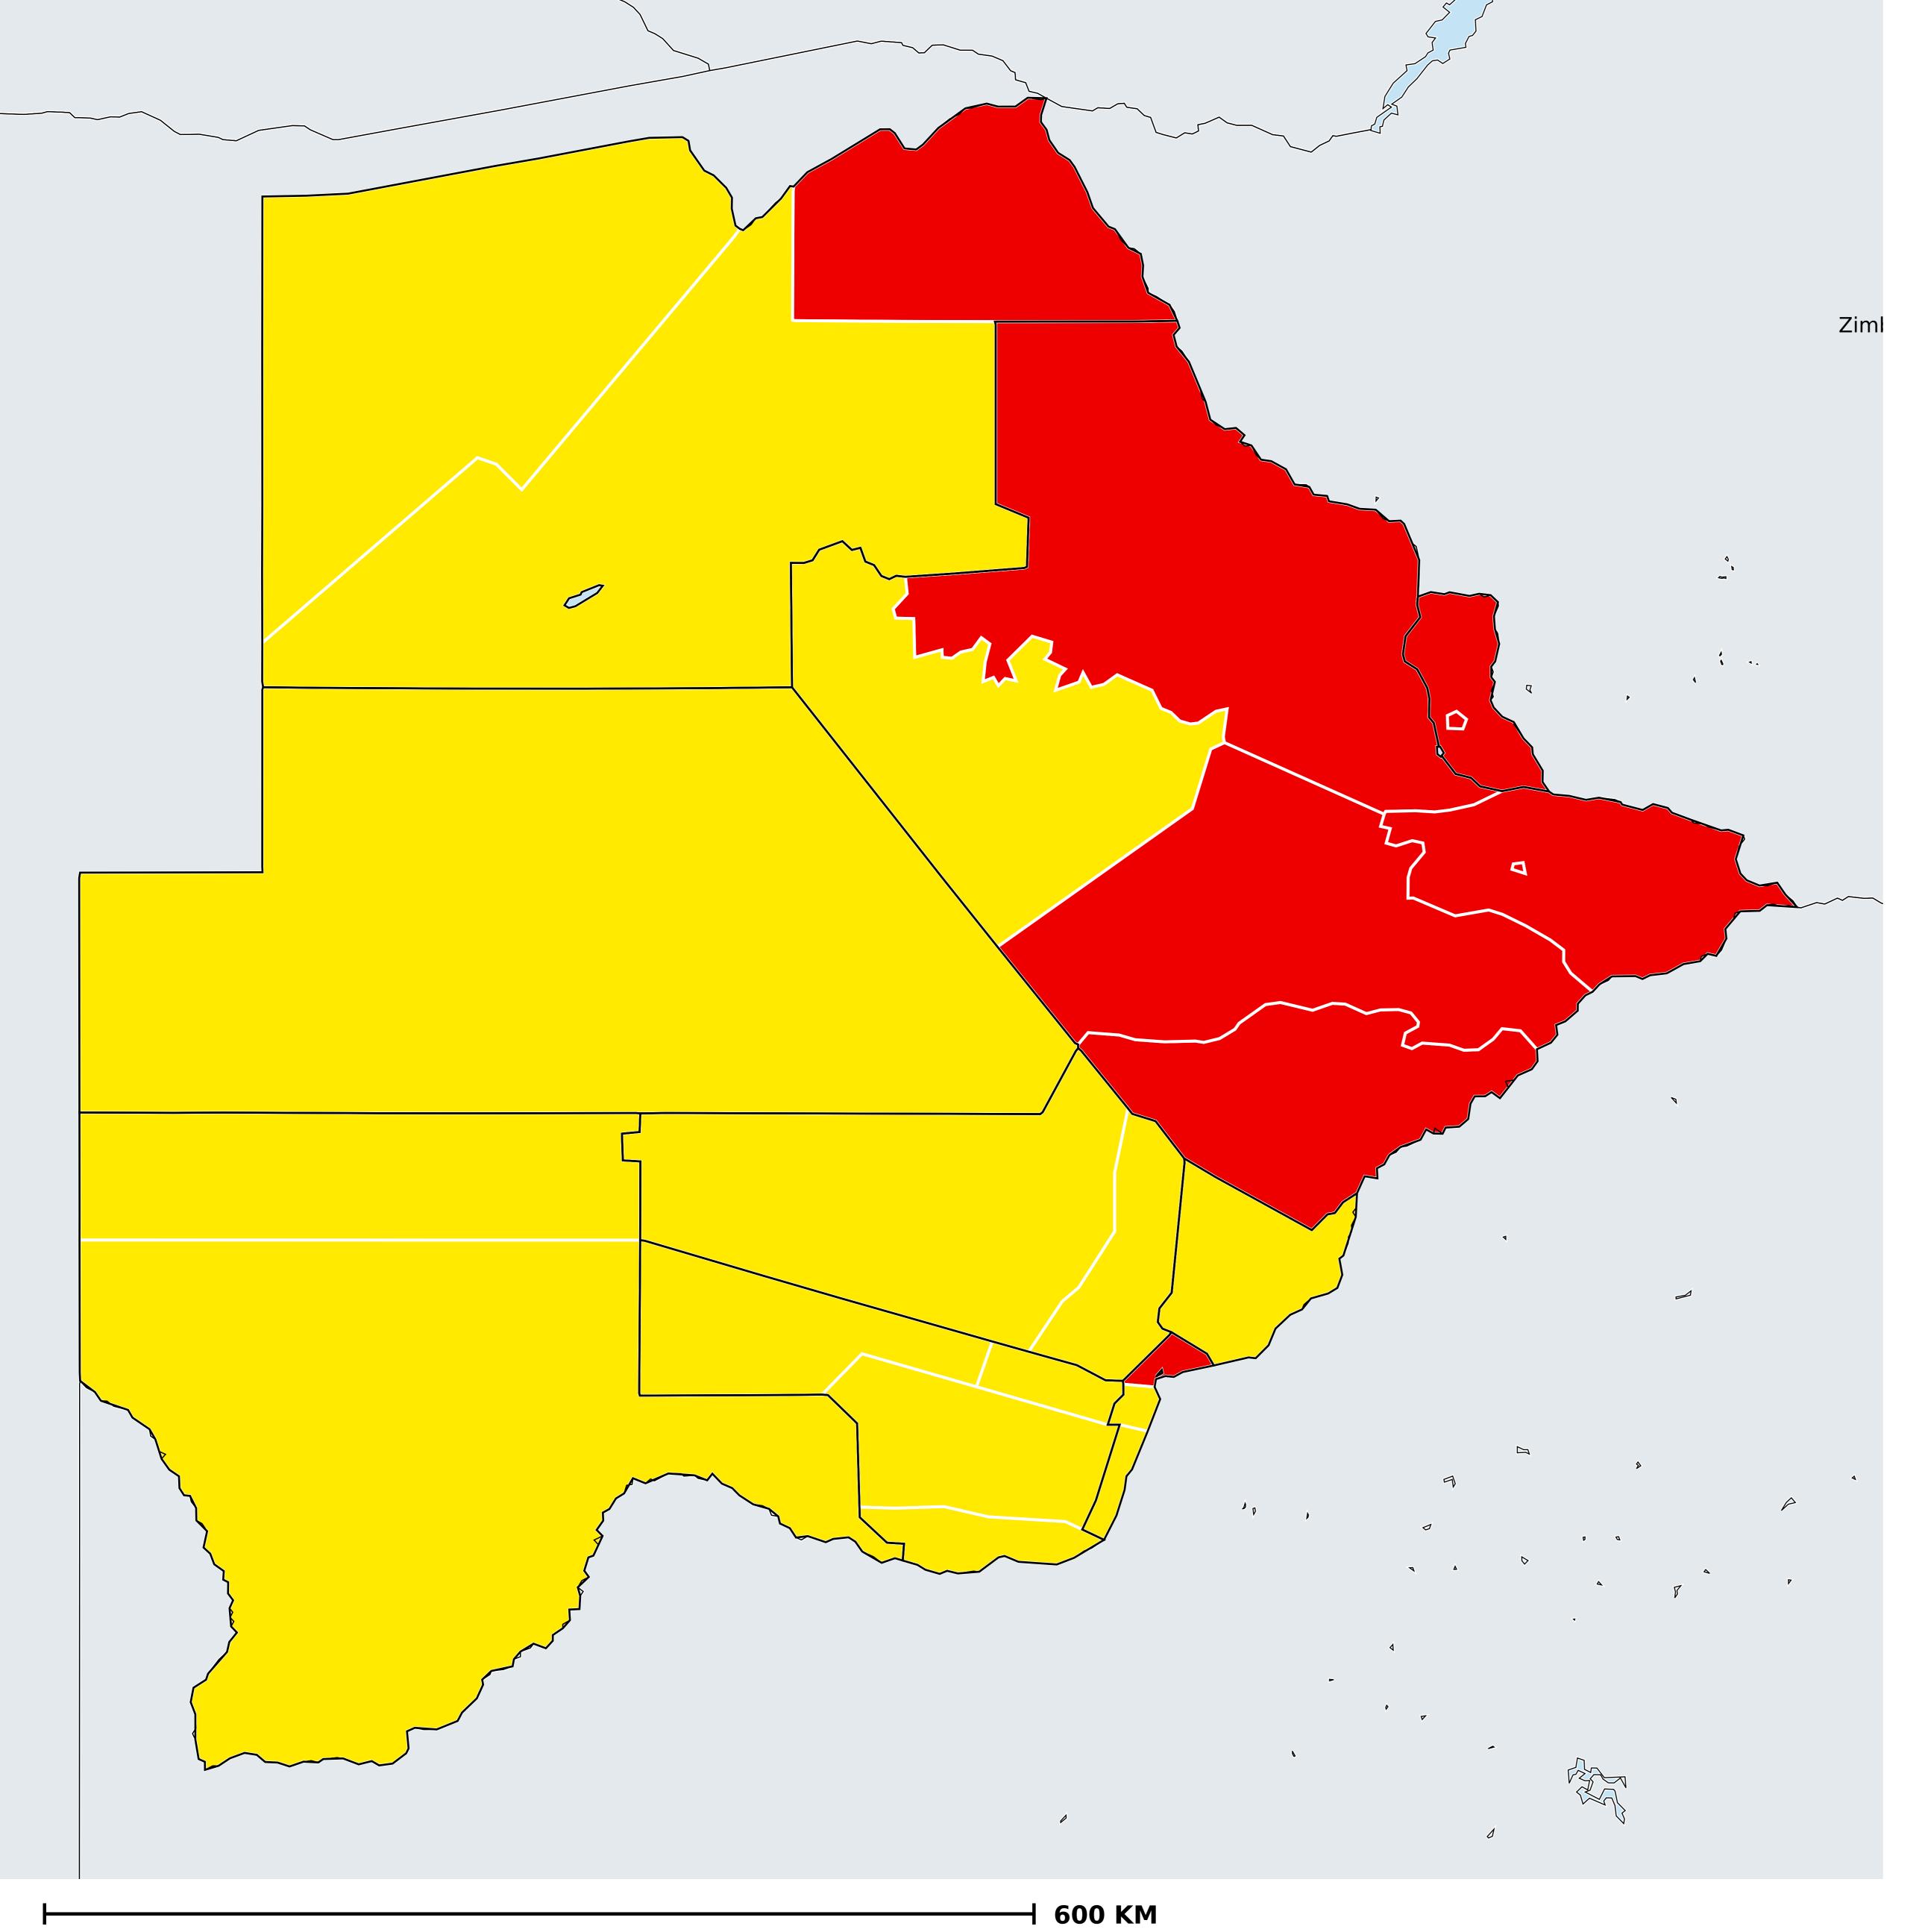

## Botswana (2016)

Therapeutic coverage - SAC MDA/PC coverage of Schistosomiasis

Schistosomiasis > MDA/PC coverage > Therapeutic coverage - SAC

Endemicity unknown
PC not required
PC not delivered - High endemicity
PC not delivered - Low/Moderate endemicity
< 75% coverage
≥75% coverage
No data available

Boundaries, names and designations used here do not imply expression of WHO opinion concerning the legal status of any country, territory or area, or of its authorities, or concerning delimitation of frontiers or boundaries. Dotted / dashed lines represent approximate border lines for which there may not yet be full agreement.

## **Data Source:**

Data provided by health ministries to ESPEN through WHO reporting processes. All reasonable precautions have been taken to verify this information

Copyright 2023 WHO. All rights reserved. Generated 17 September 2023