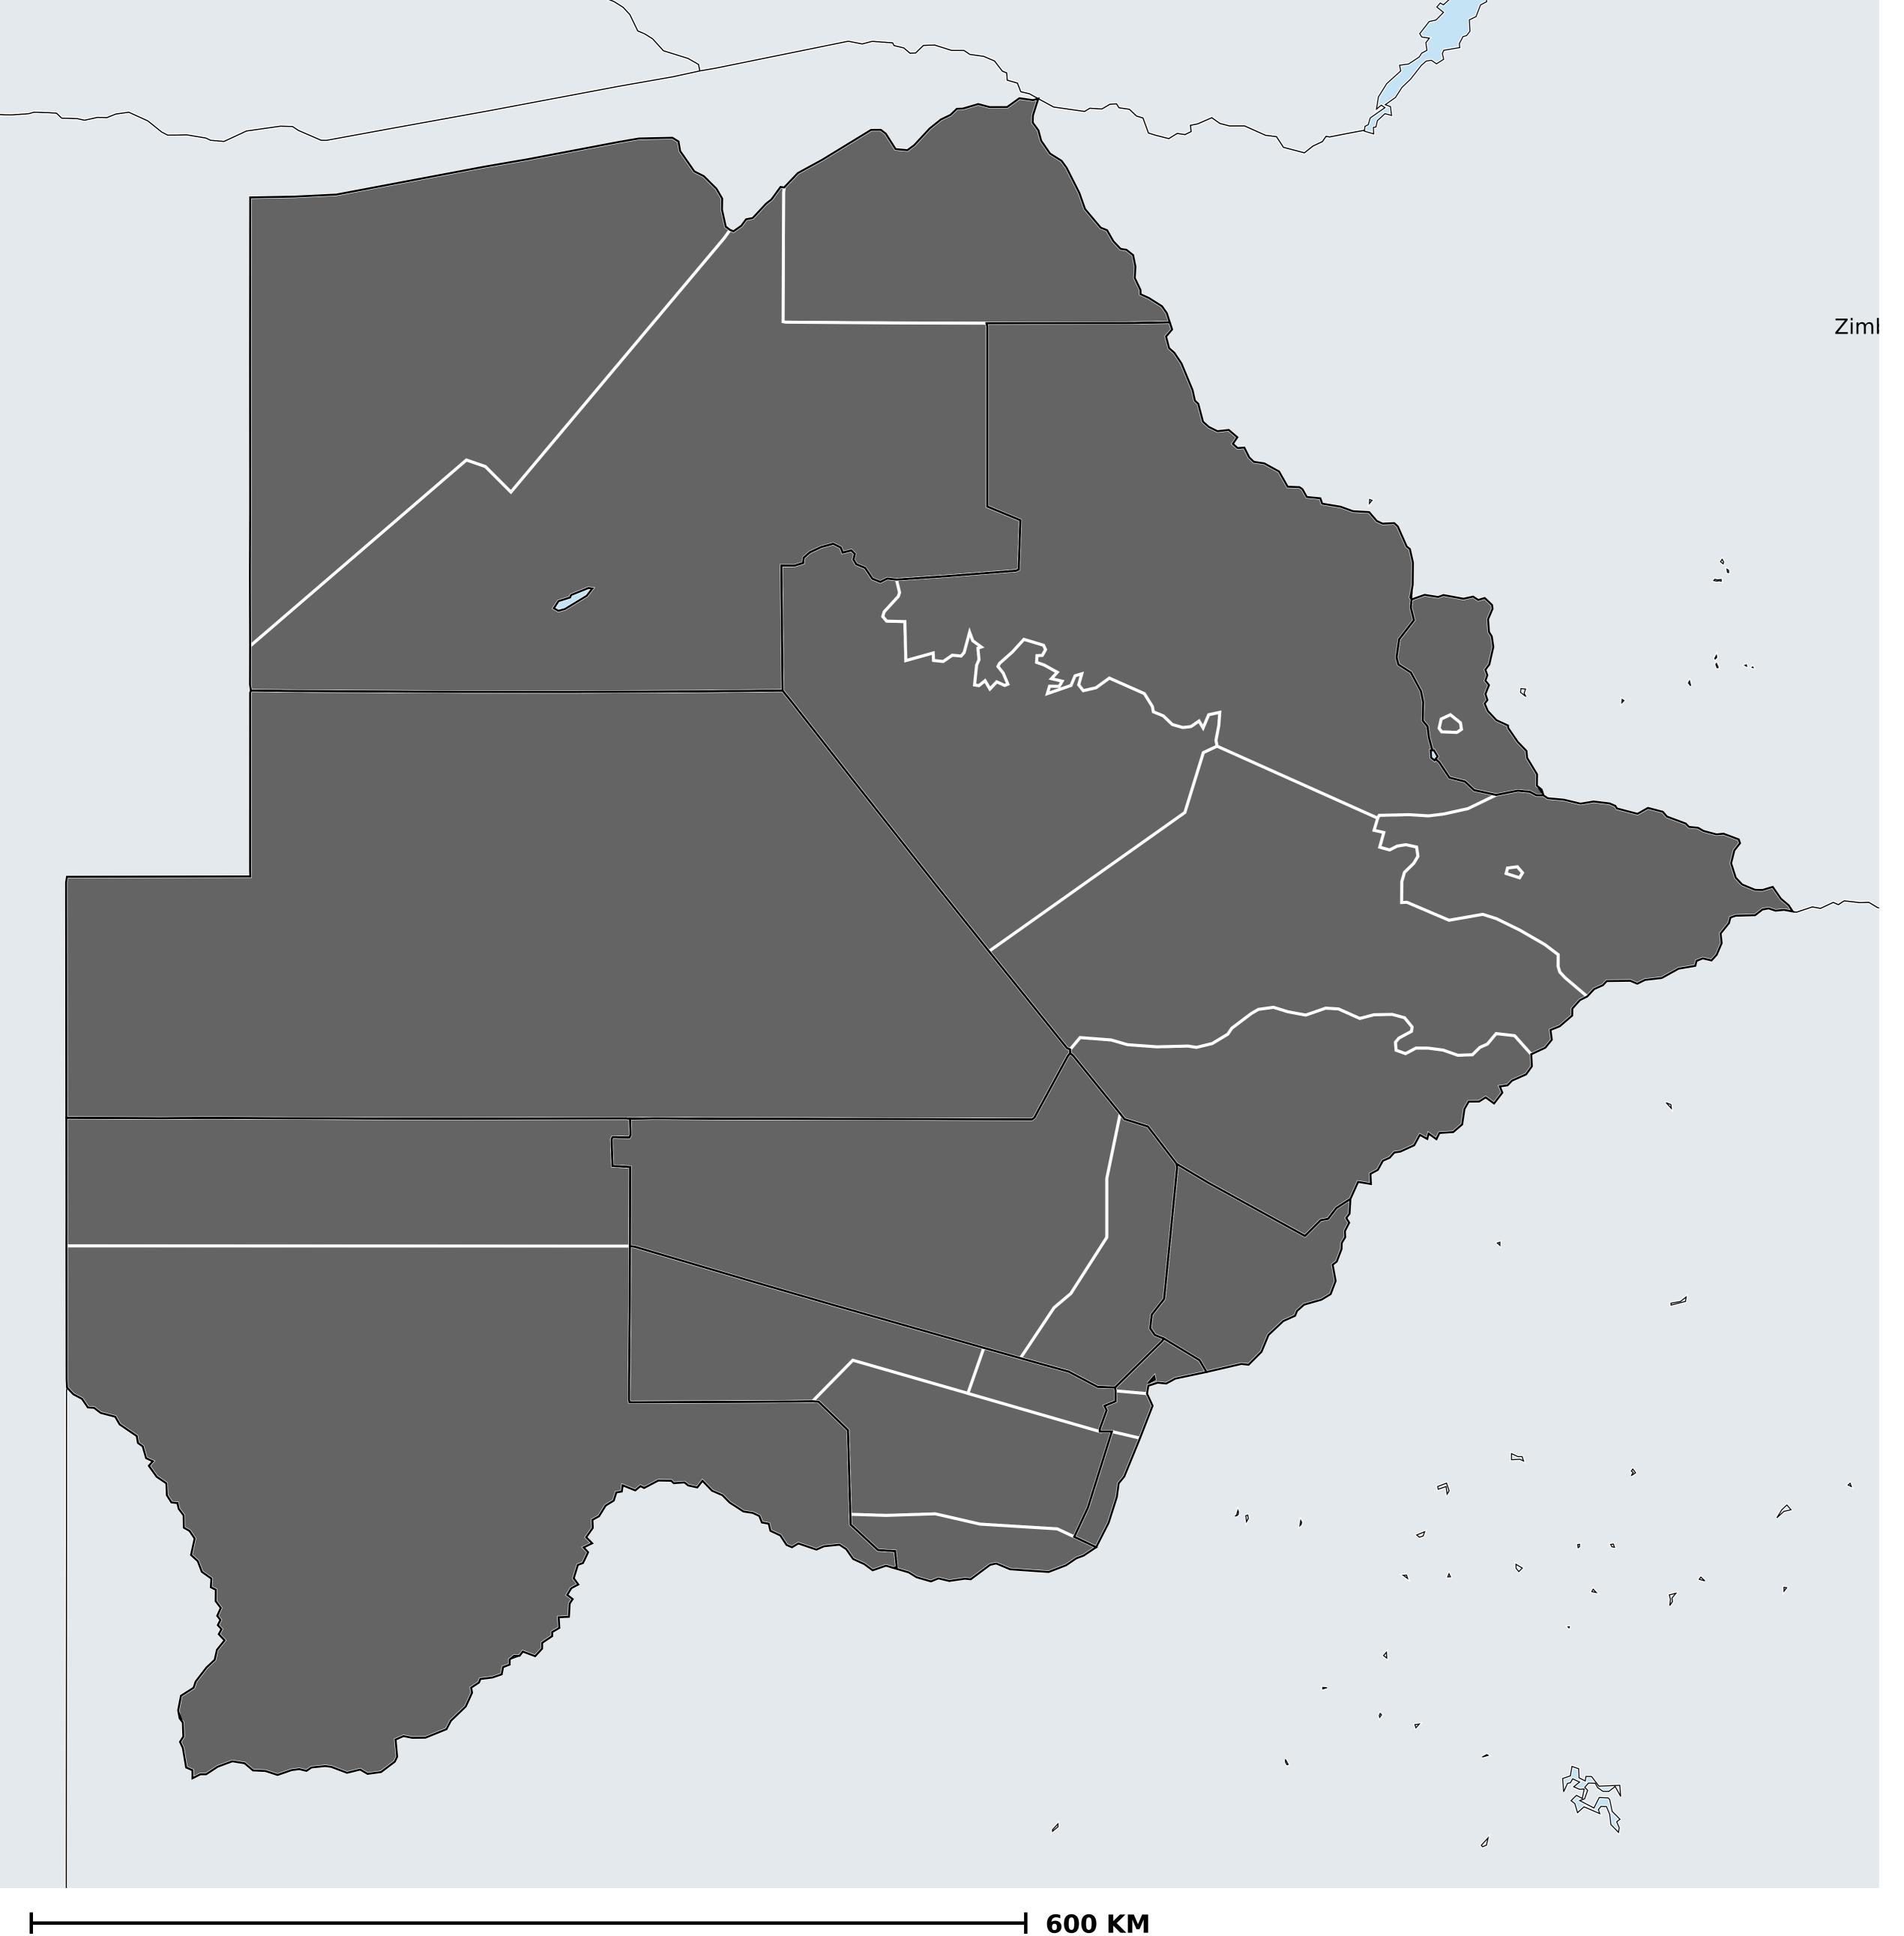

## Botswana (2015)

Therapeutic coverage - SAC MDA/PC coverage of Schistosomiasis

Schistosomiasis > MDA/PC coverage > Therapeutic coverage - SAC

Endemicity unknown
PC not required
PC not delivered - High endemicity
PC not delivered - Low/Moderate endemicity
< 75% coverage
≥75% coverage
No data available

Boundaries, names and designations used here do not imply expression of WHO opinion concerning the legal status of any country, territory or area, or of its authorities, or concerning delimitation of frontiers or boundaries. Dotted / dashed lines represent approximate border lines for which there may not yet be full agreement.

## **Data Source:**

Data provided by health ministries to ESPEN through WHO reporting processes. All reasonable precautions have been taken to verify this information

Copyright 2023 WHO. All rights reserved. Generated 17 September 2023