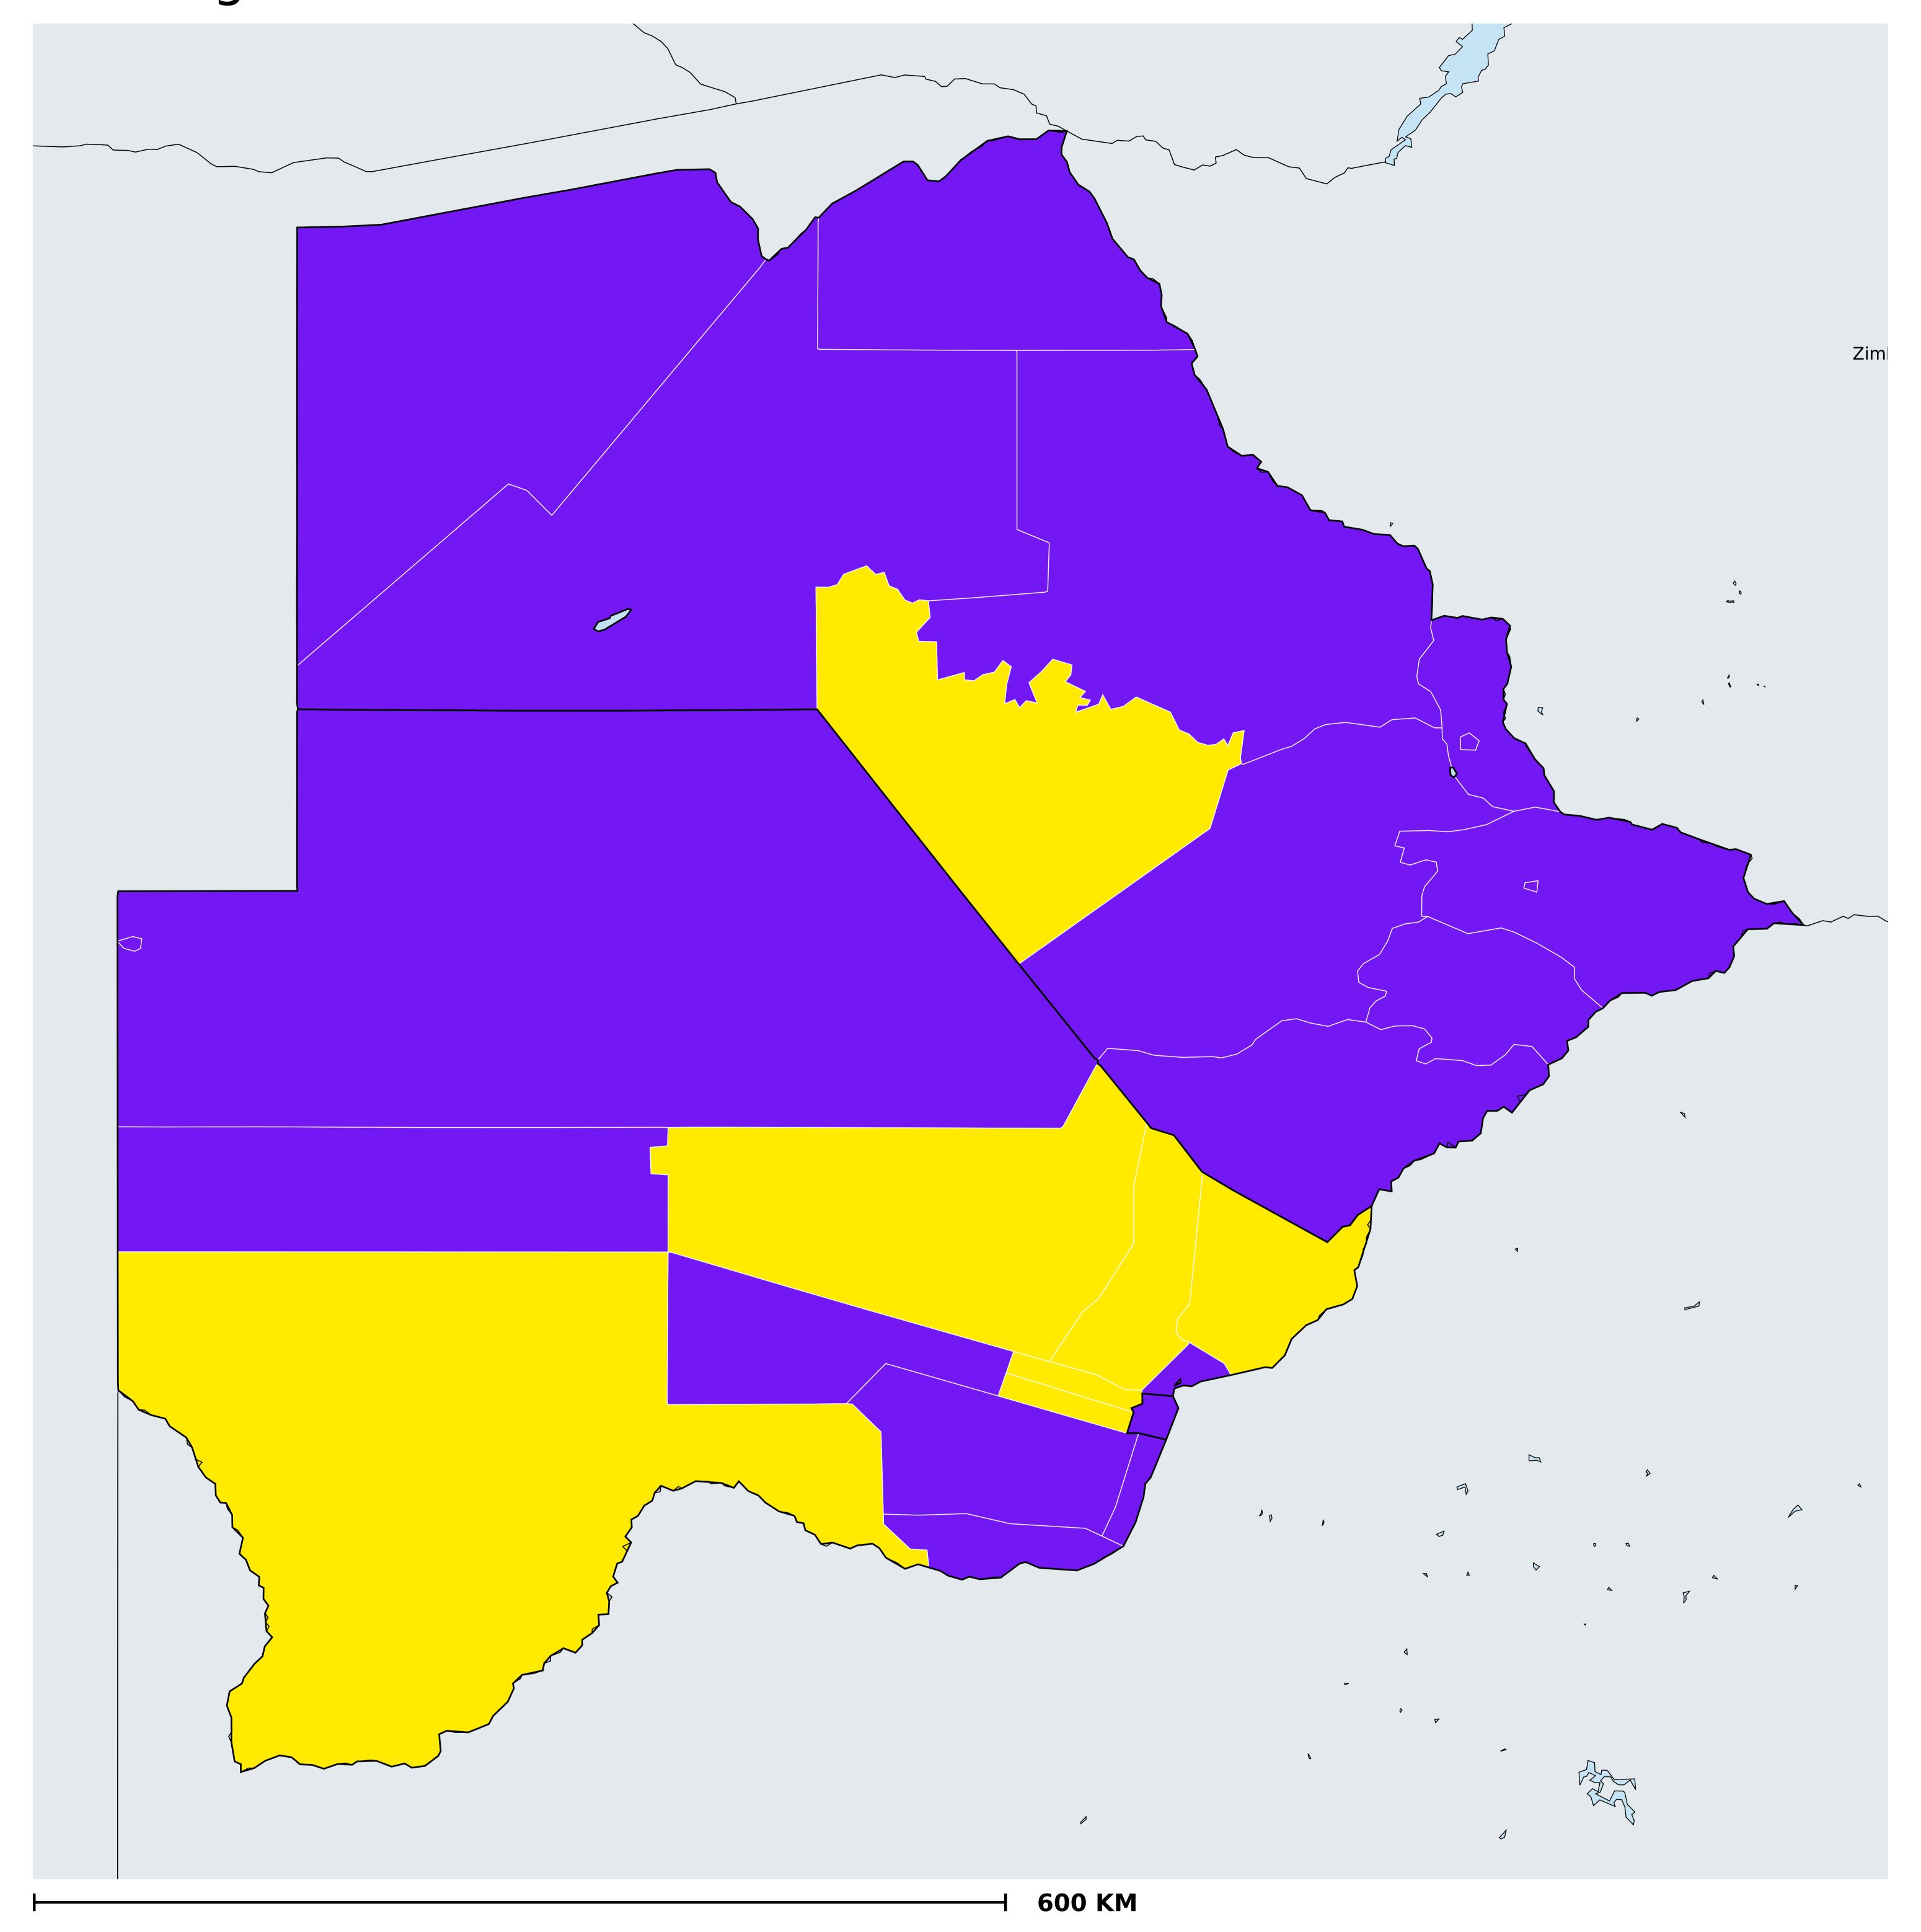

## Geographic coverage - Total population requiring treatment MDA/PC coverage of Schistosomiasis

Boundaries, names and designations used here do not imply expression of WHO opinion concerning the legal status of any country, territory or area, or of its authorities, or concerning delimitation of frontiers or boundaries. Dotted / dashed lines represent approximate border lines for which there may not yet be full agreement.

Schistosomiasis > MDA/PC coverage > Geographic coverage - Total population requiring treatment

Endemicity unknown
PC not required
PC delivered
Surveillance (prevalence <1%)
PC not delivered - Low/Moderate endemicity
PC not delivered - High endemicity
No data available