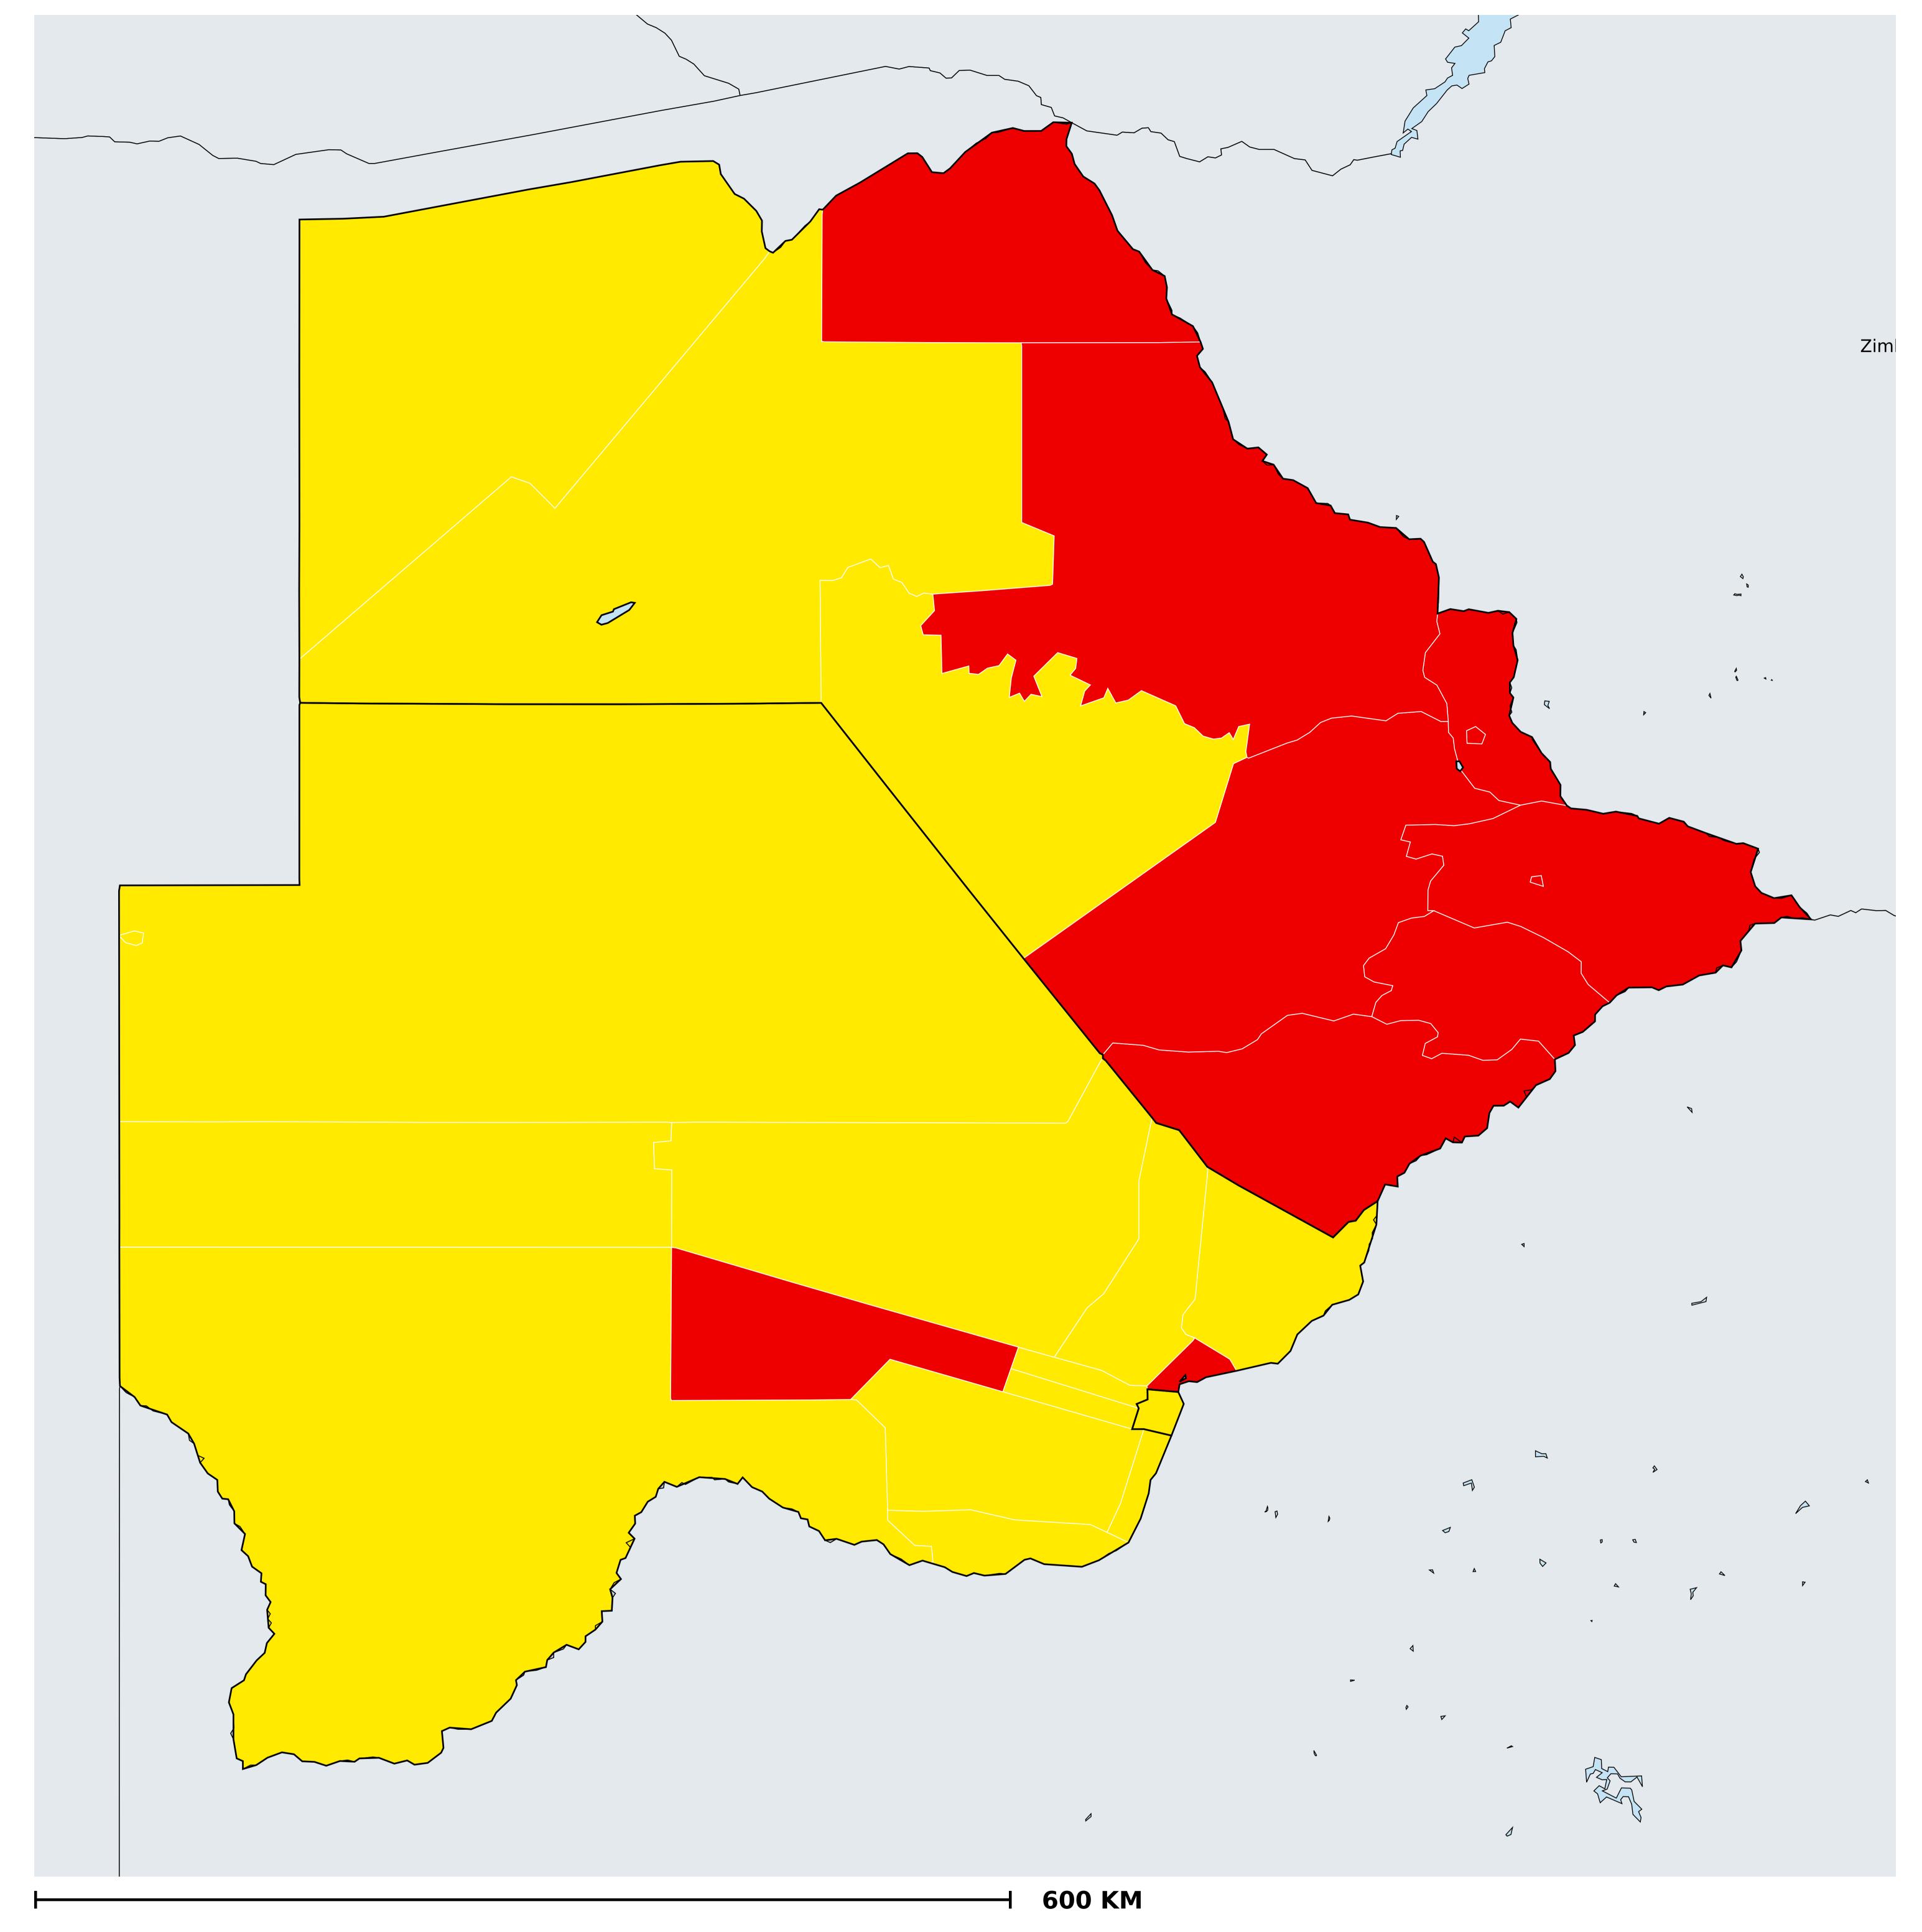

## Botswana (2020)

## Geographic coverage - Total population requiring treatment MDA/PC coverage of Schistosomiasis

Boundaries, names and designations used here do not imply expression of WHO opinion concerning the legal status of any country, territory or area, or of its authorities, or concerning delimitation of frontiers or boundaries. Dotted / dashed lines represent approximate border lines for which there may not yet be full agreement.

Schistosomiasis > MDA/PC coverage > Geographic coverage - Total population requiring treatment

Endemicity unknown
PC not required
PC delivered
PC not delivered - Low/Moderate endemicity
PC not delivered - High endemicity
No data available