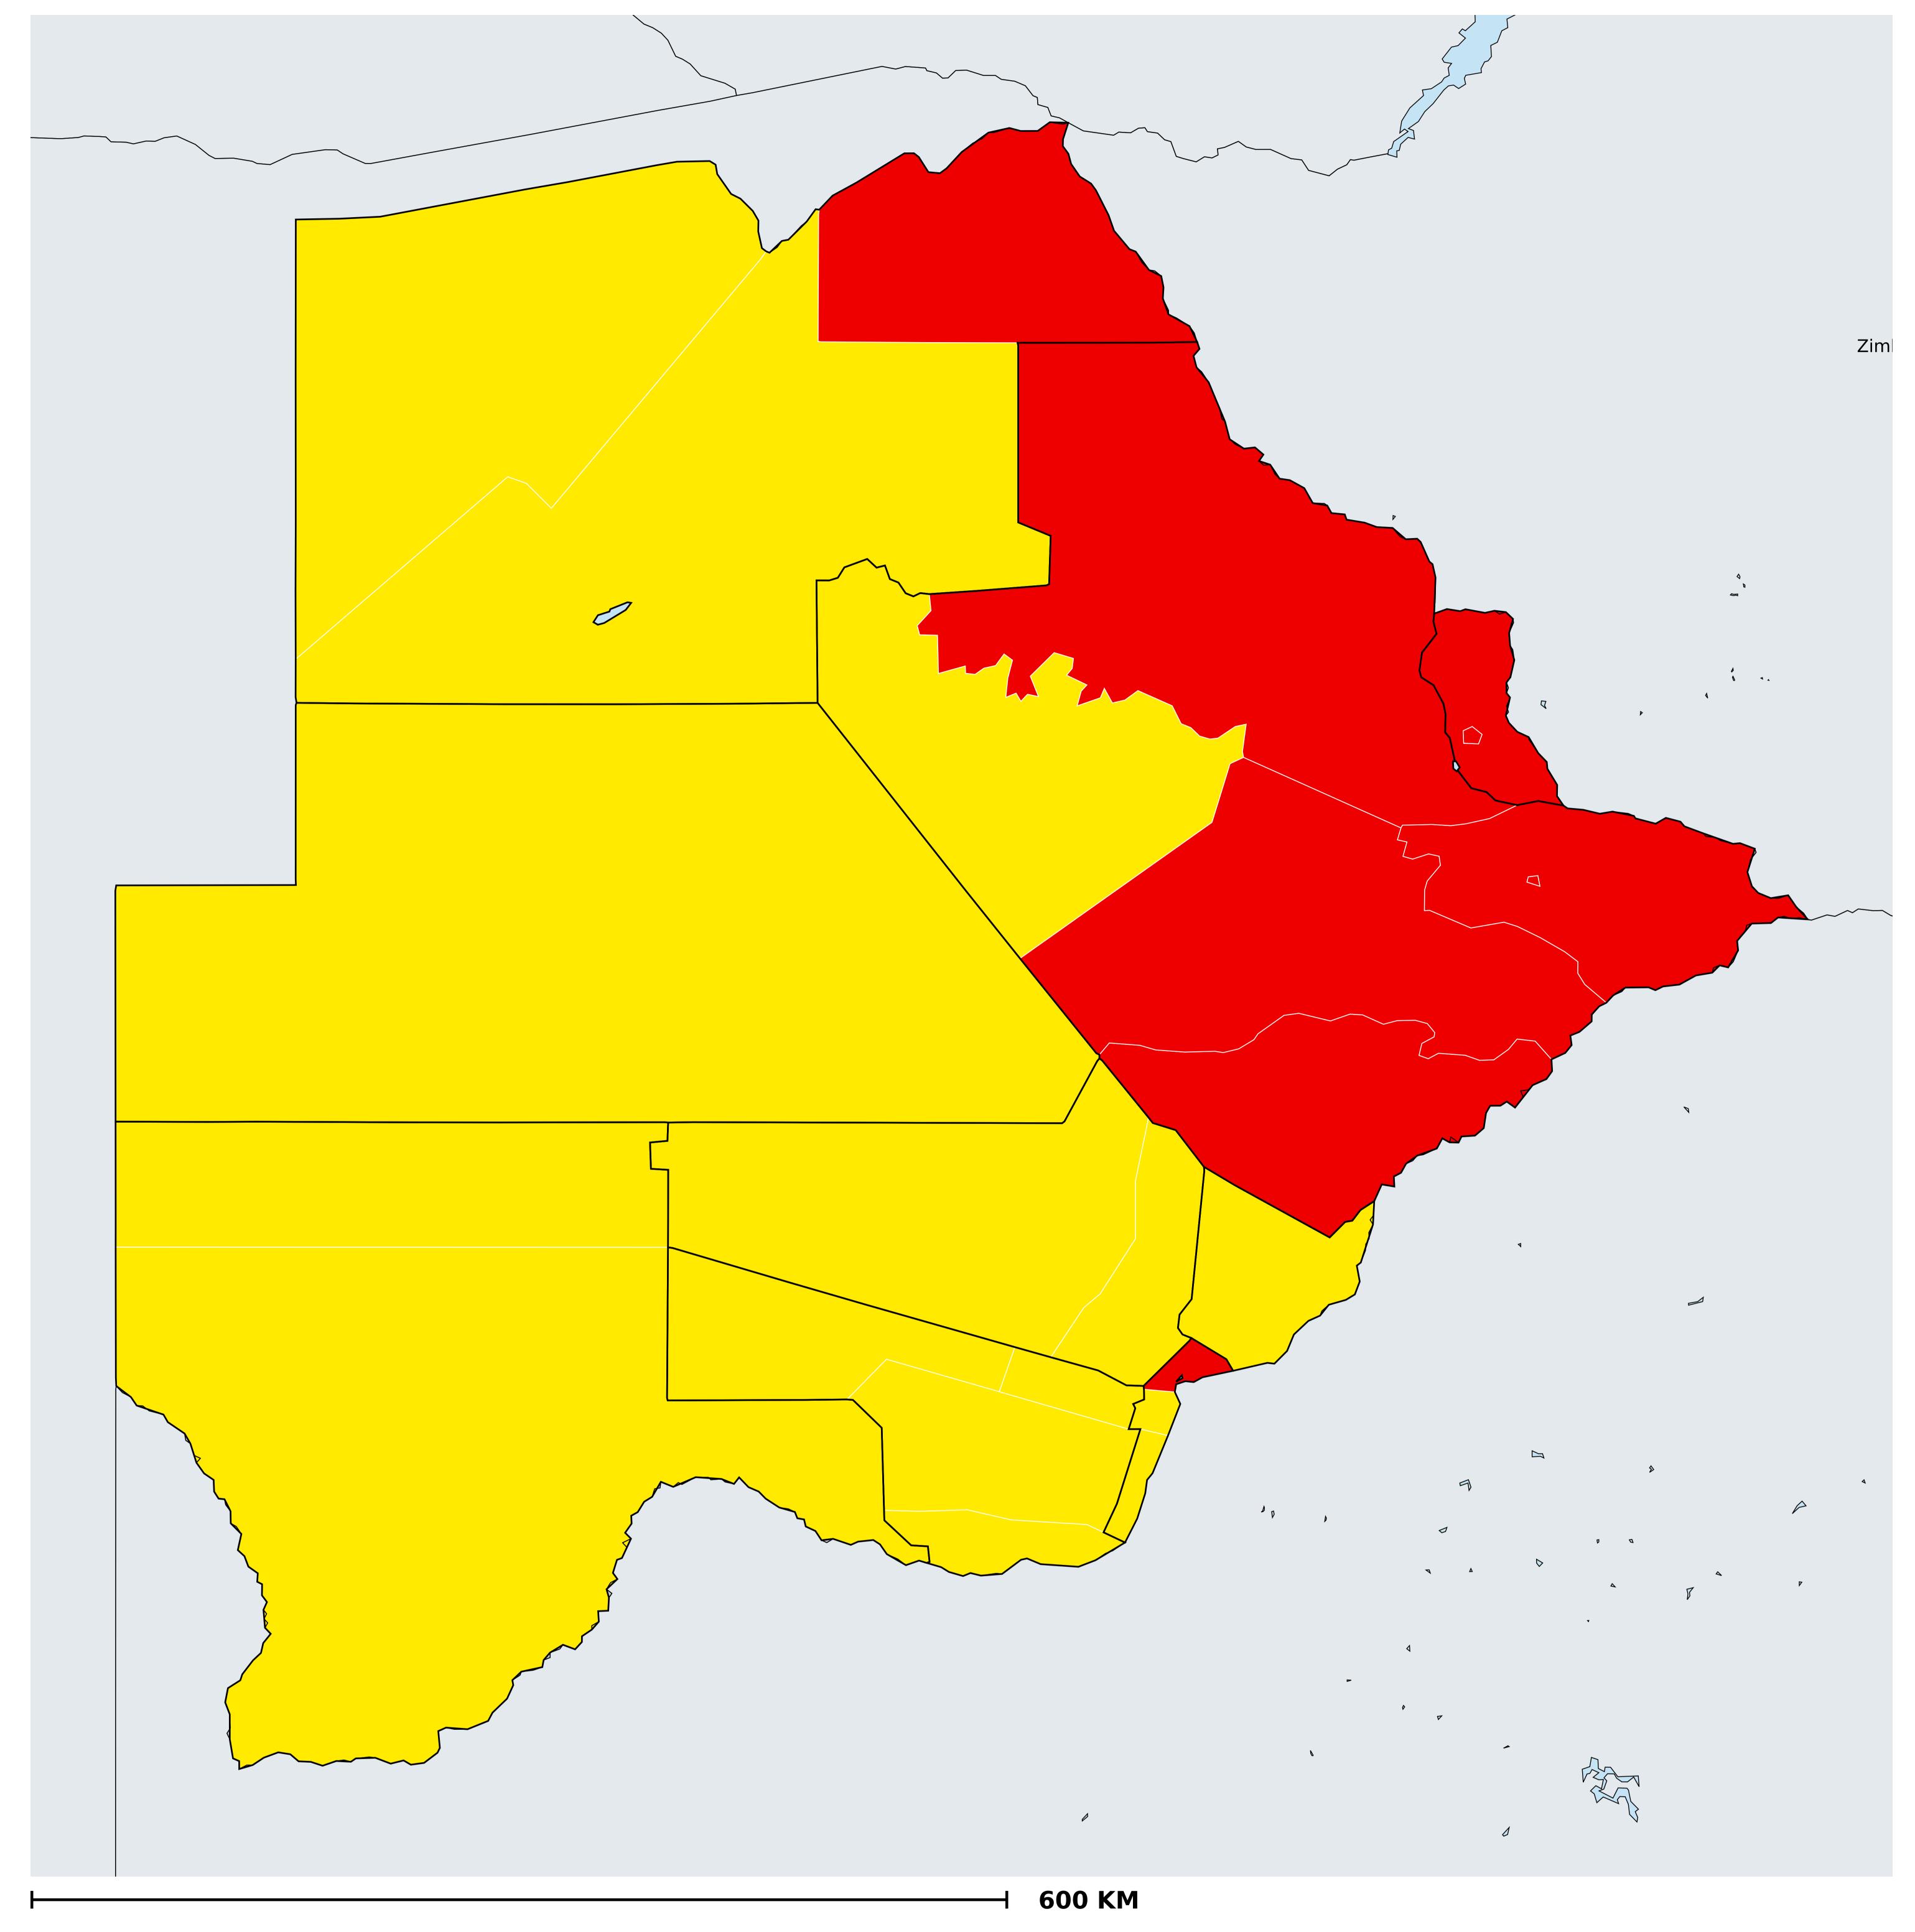

## Botswana (2017)

## Geographic coverage - Total population requiring treatment MDA/PC coverage of Schistosomiasis

Boundaries, names and designations used here do not imply expression of WHO opinion concerning the legal status of any country, territory or area, or of its authorities, or concerning delimitation of frontiers or boundaries. Dotted / dashed lines represent approximate border lines for which there may not yet be full agreement.

Schistosomiasis > MDA/PC coverage > Geographic coverage - Total population requiring treatment

Endemicity unknown
PC not required
PC delivered
PC not delivered - Low/Moderate endemicity
PC not delivered - High endemicity
No data available