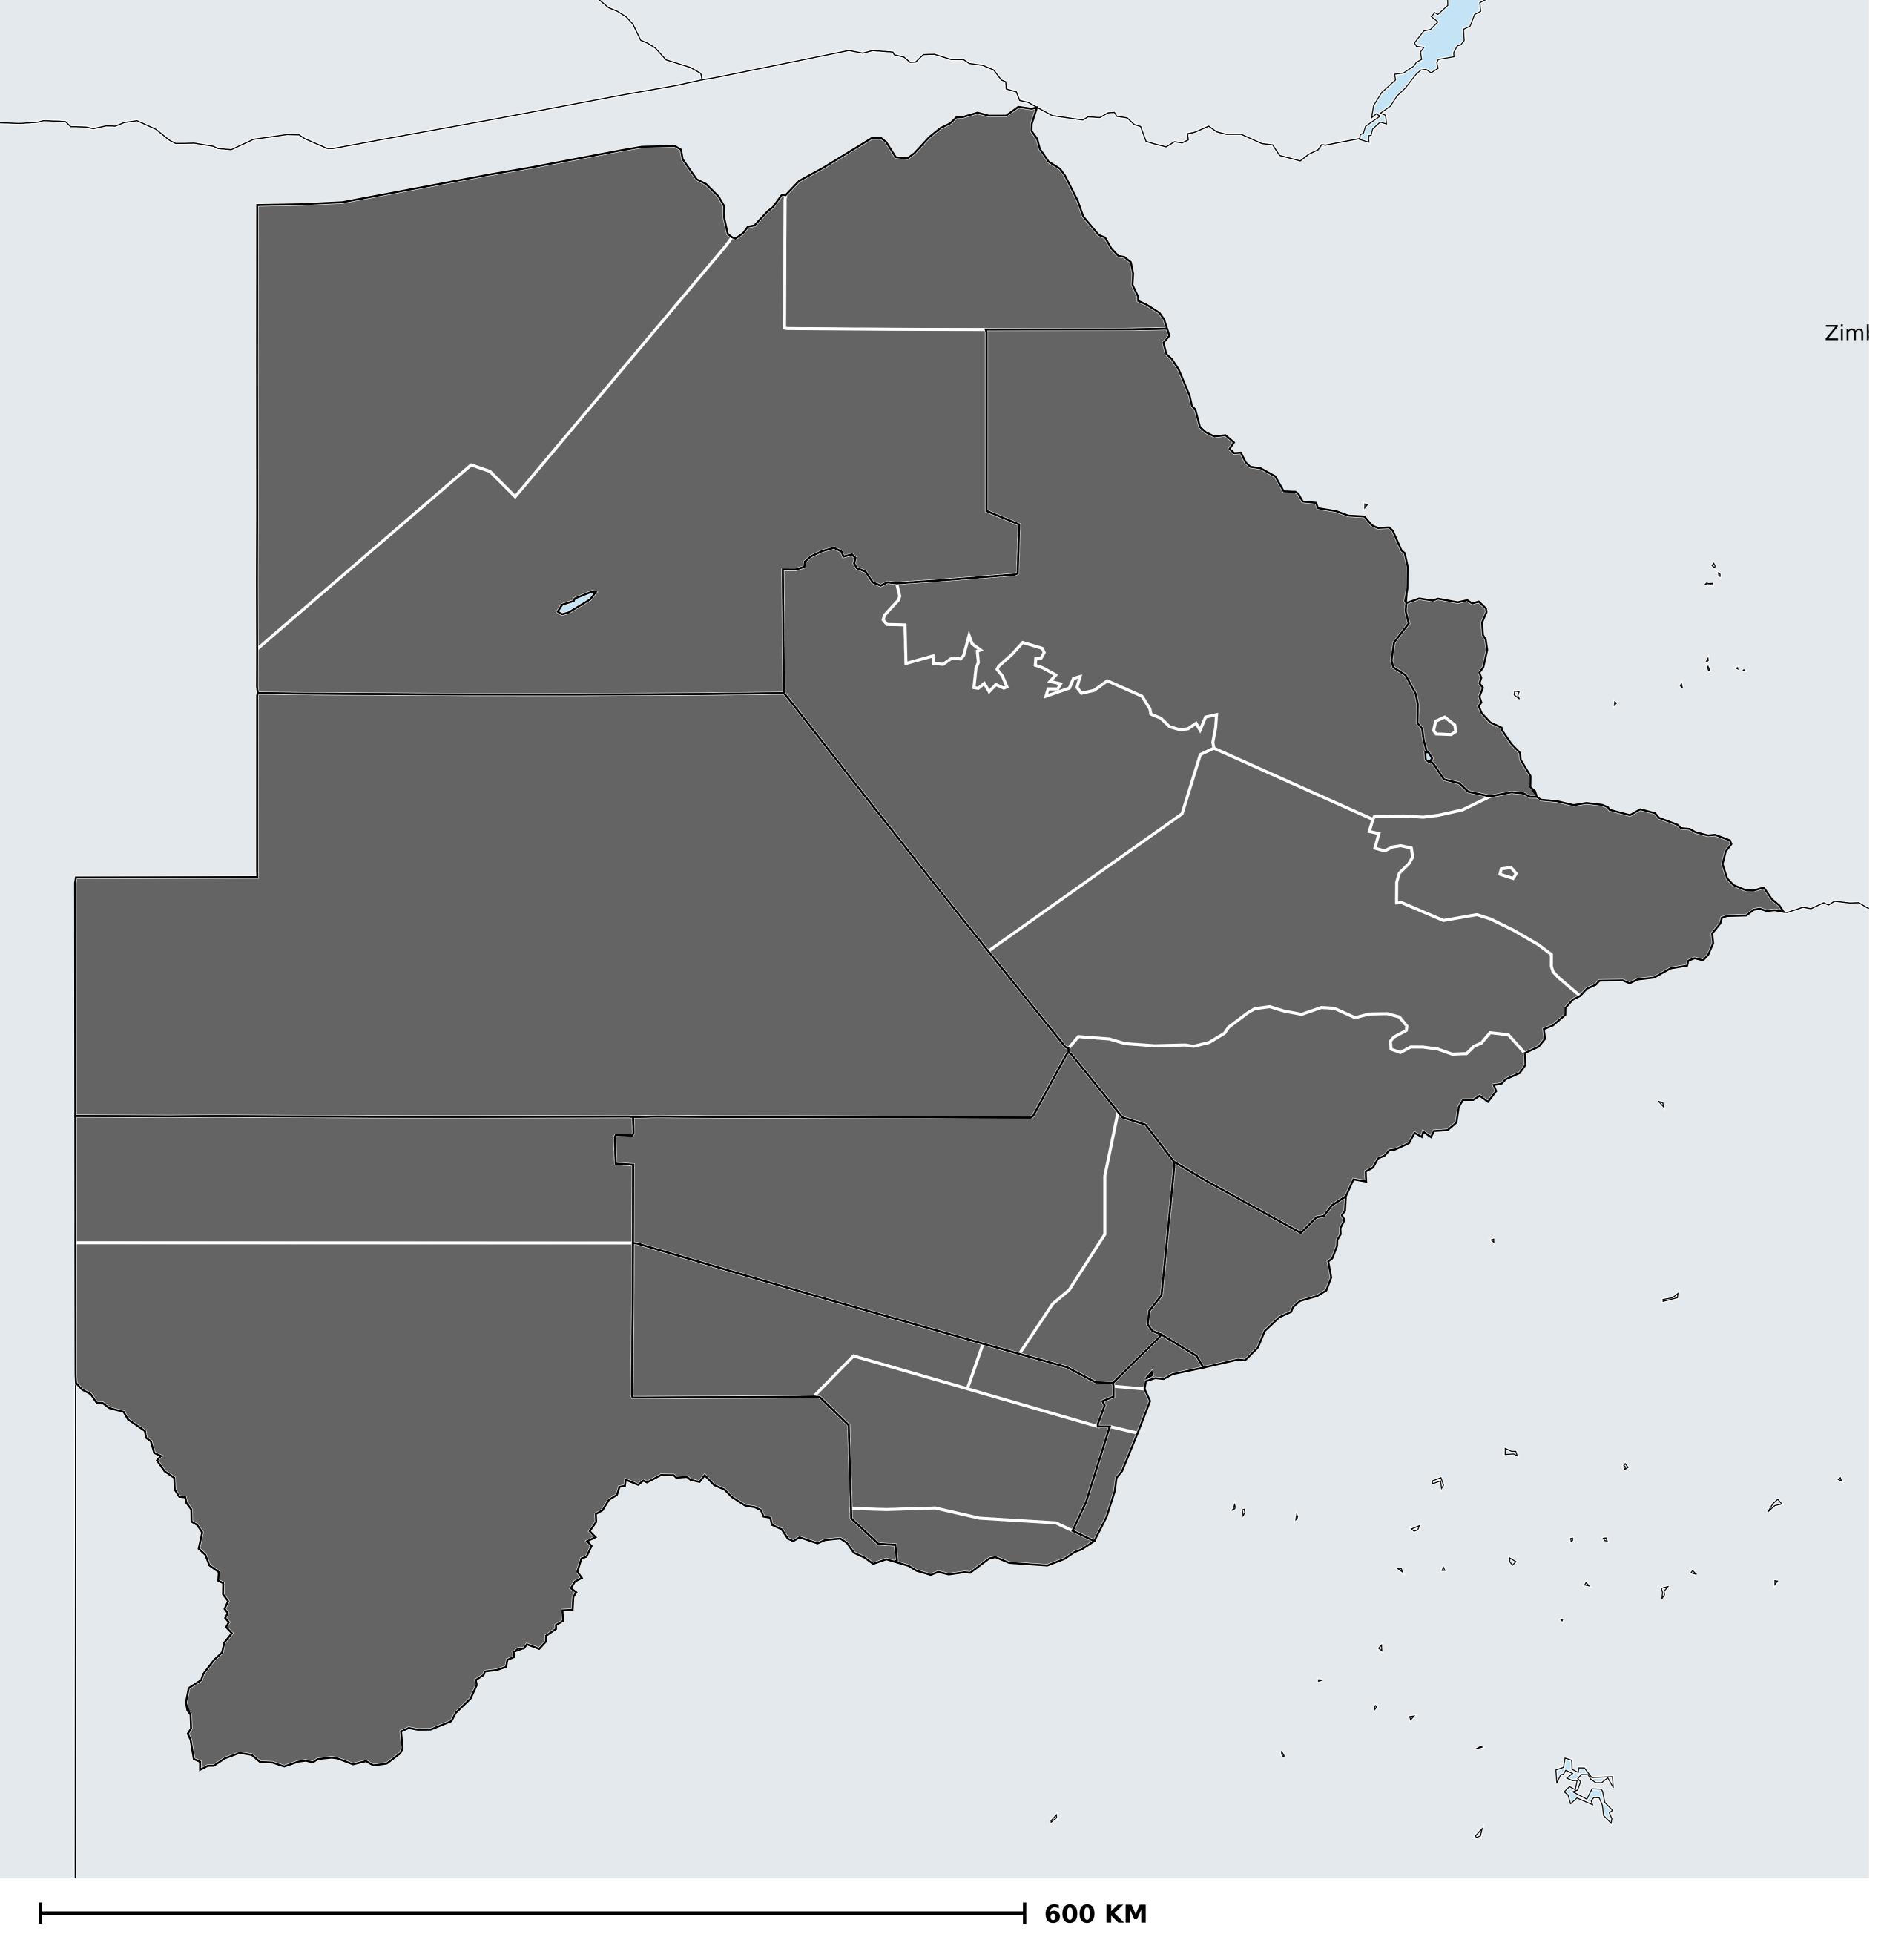

## Botswana (2015)

Geographic coverage - Total population requiring treatment MDA/PC coverage of Schistosomiasis

Schistosomiasis > MDA/PC coverage > Geographic coverage - Total population requiring treatment

Endemicity unknown
PC not required

PC delivered

PC not delivered - Low/Moderate endemicity

PC not delivered - High endemicity

No data available

Boundaries, names and designations used here do not imply expression of WHO opinion concerning the legal status of any country, territory or area, or of its authorities, or concerning delimitation of frontiers or boundaries. Dotted / dashed lines represent approximate border lines for which there may not yet be full agreement.