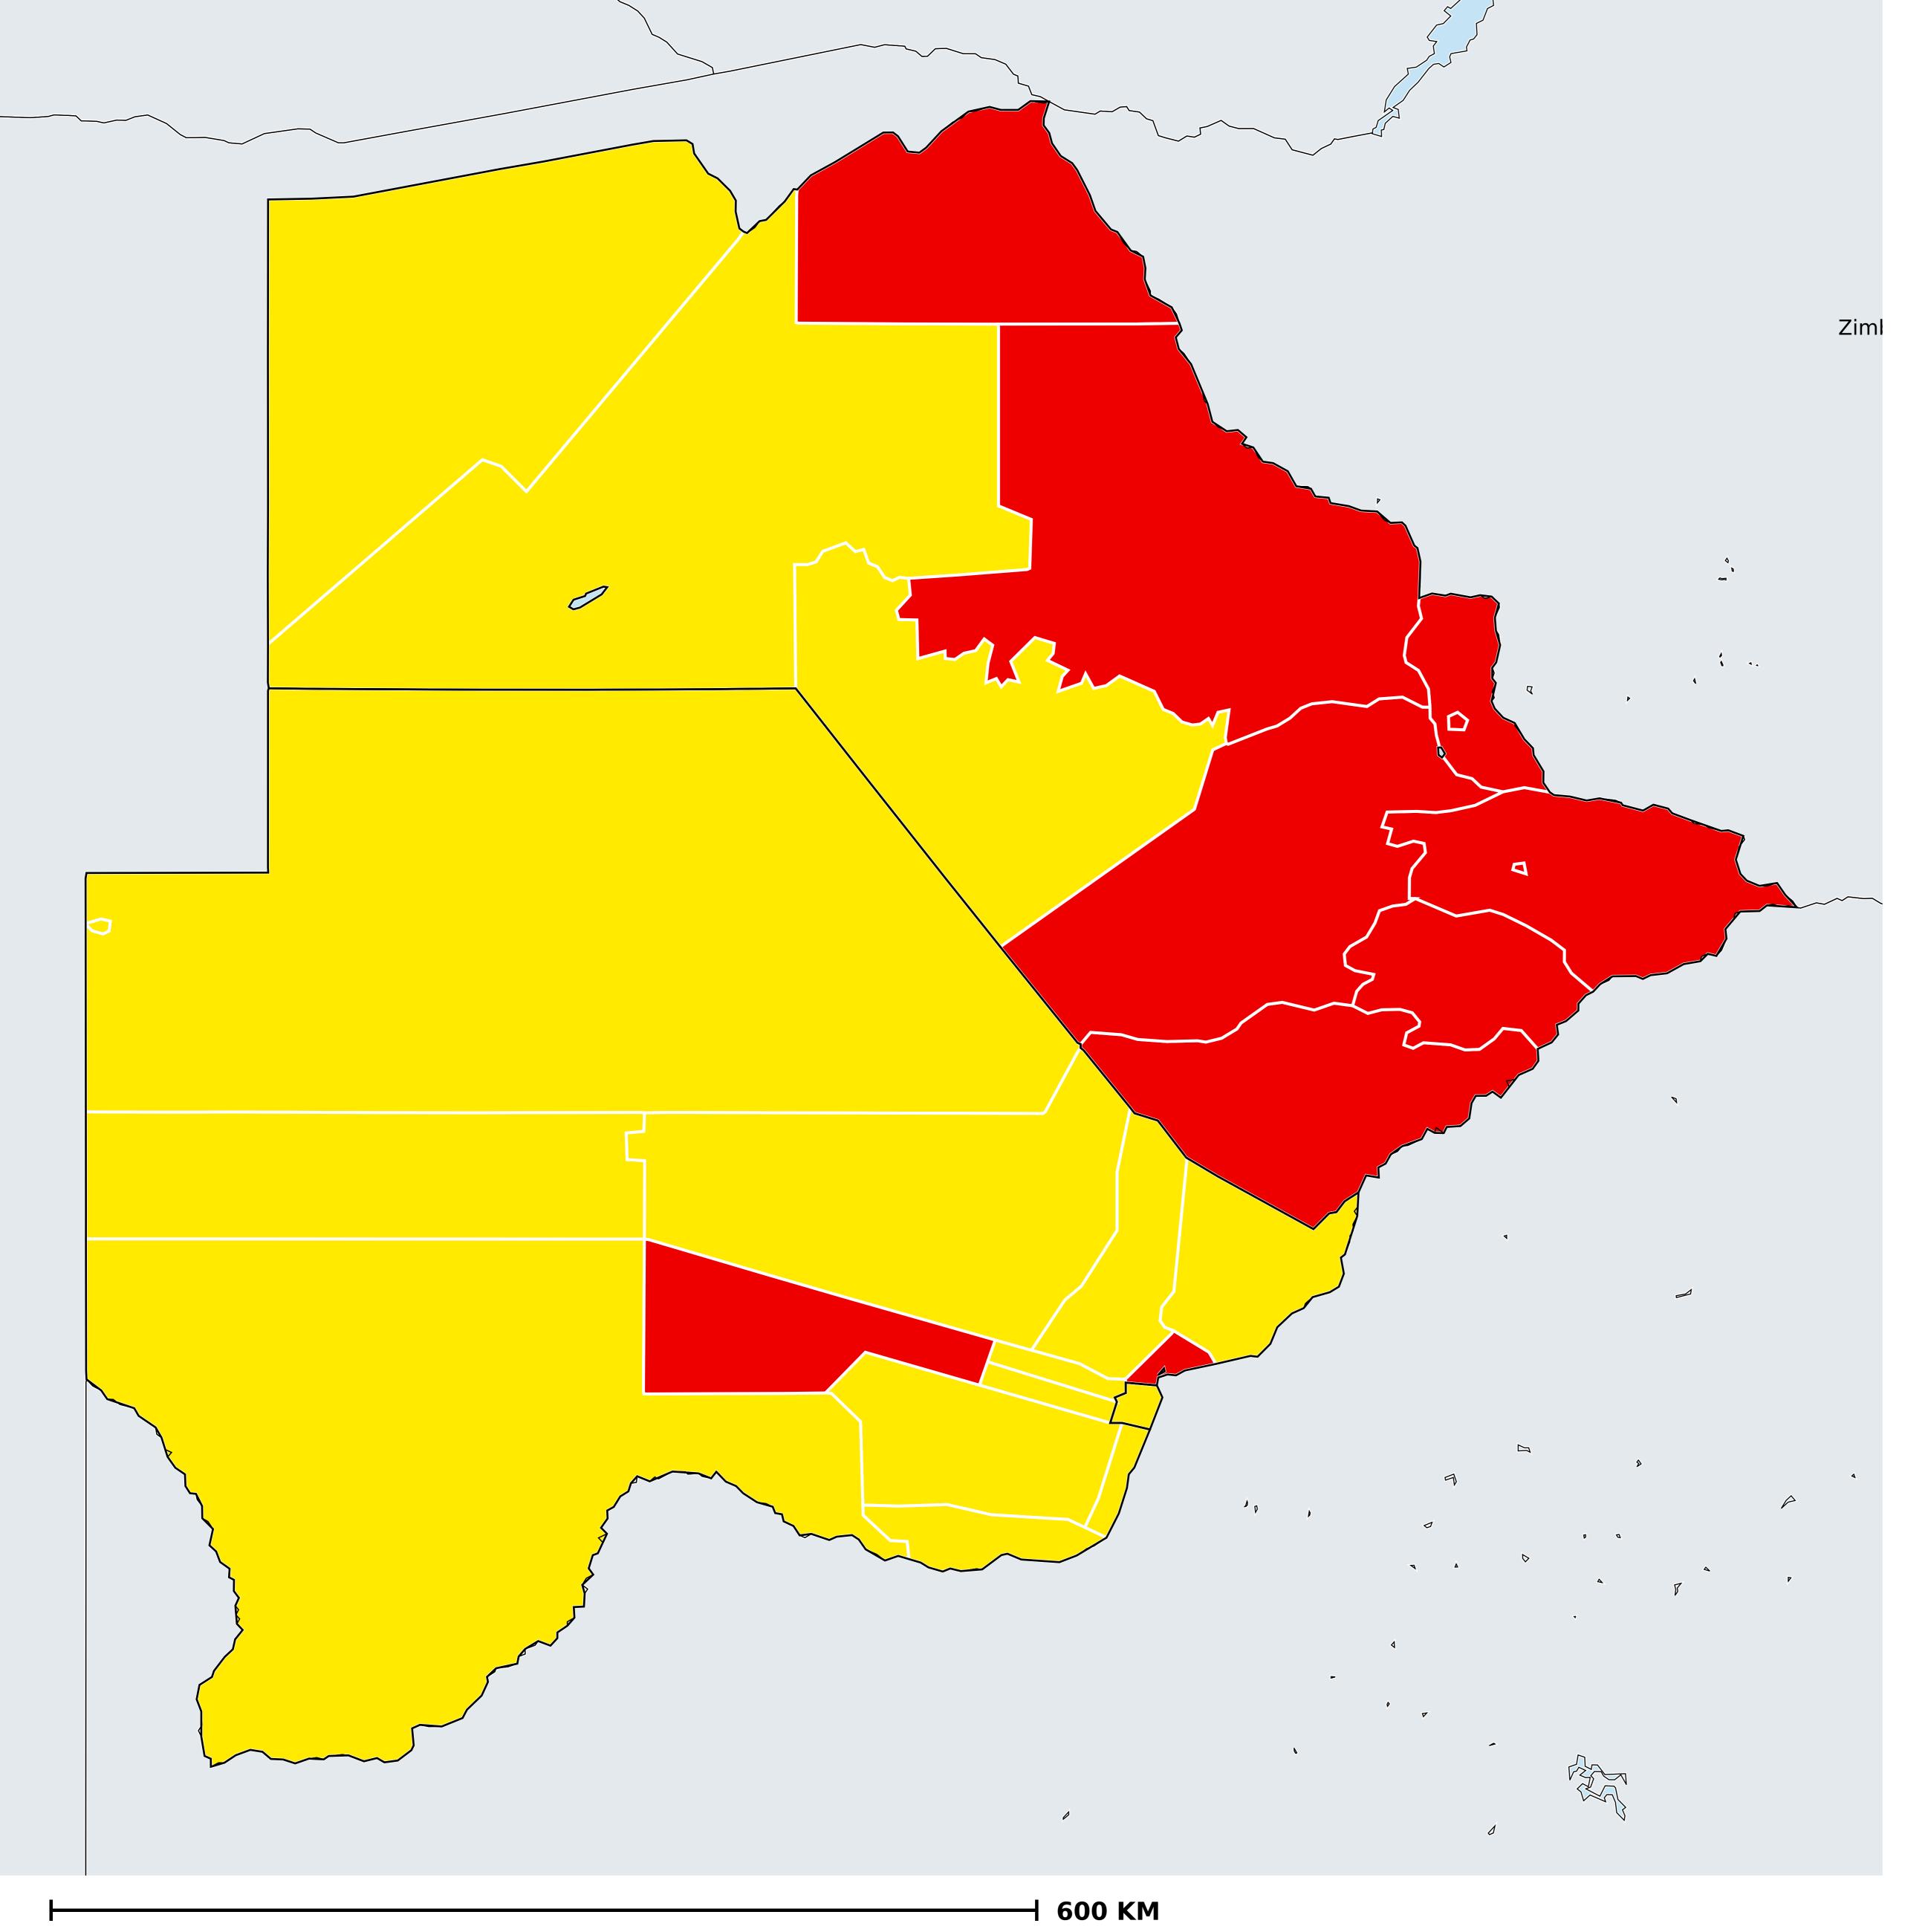

## Botswana (2020)

Geographic coverage - SAC MDA/PC coverage of Schistosomiasis

Schistosomiasis > MDA/PC coverage > Geographic coverage - SAC

PC not required
PC delivered

PC not delivered - Low/Moderate endemicity

PC not delivered - High endemicity

No data available

Boundaries, names and designations used here do not imply expression of WHO opinion concerning the legal status of any country, territory or area, or of its authorities, or concerning delimitation of frontiers or boundaries. Dotted / dashed lines represent approximate border lines for which there may not yet be full agreement.

## **Data Source:**

Data provided by health ministries to ESPEN through WHO reporting processes. All reasonable precautions have been taken to verify this information

Copyright 2023 WHO. All rights reserved. Generated 17 September 2023