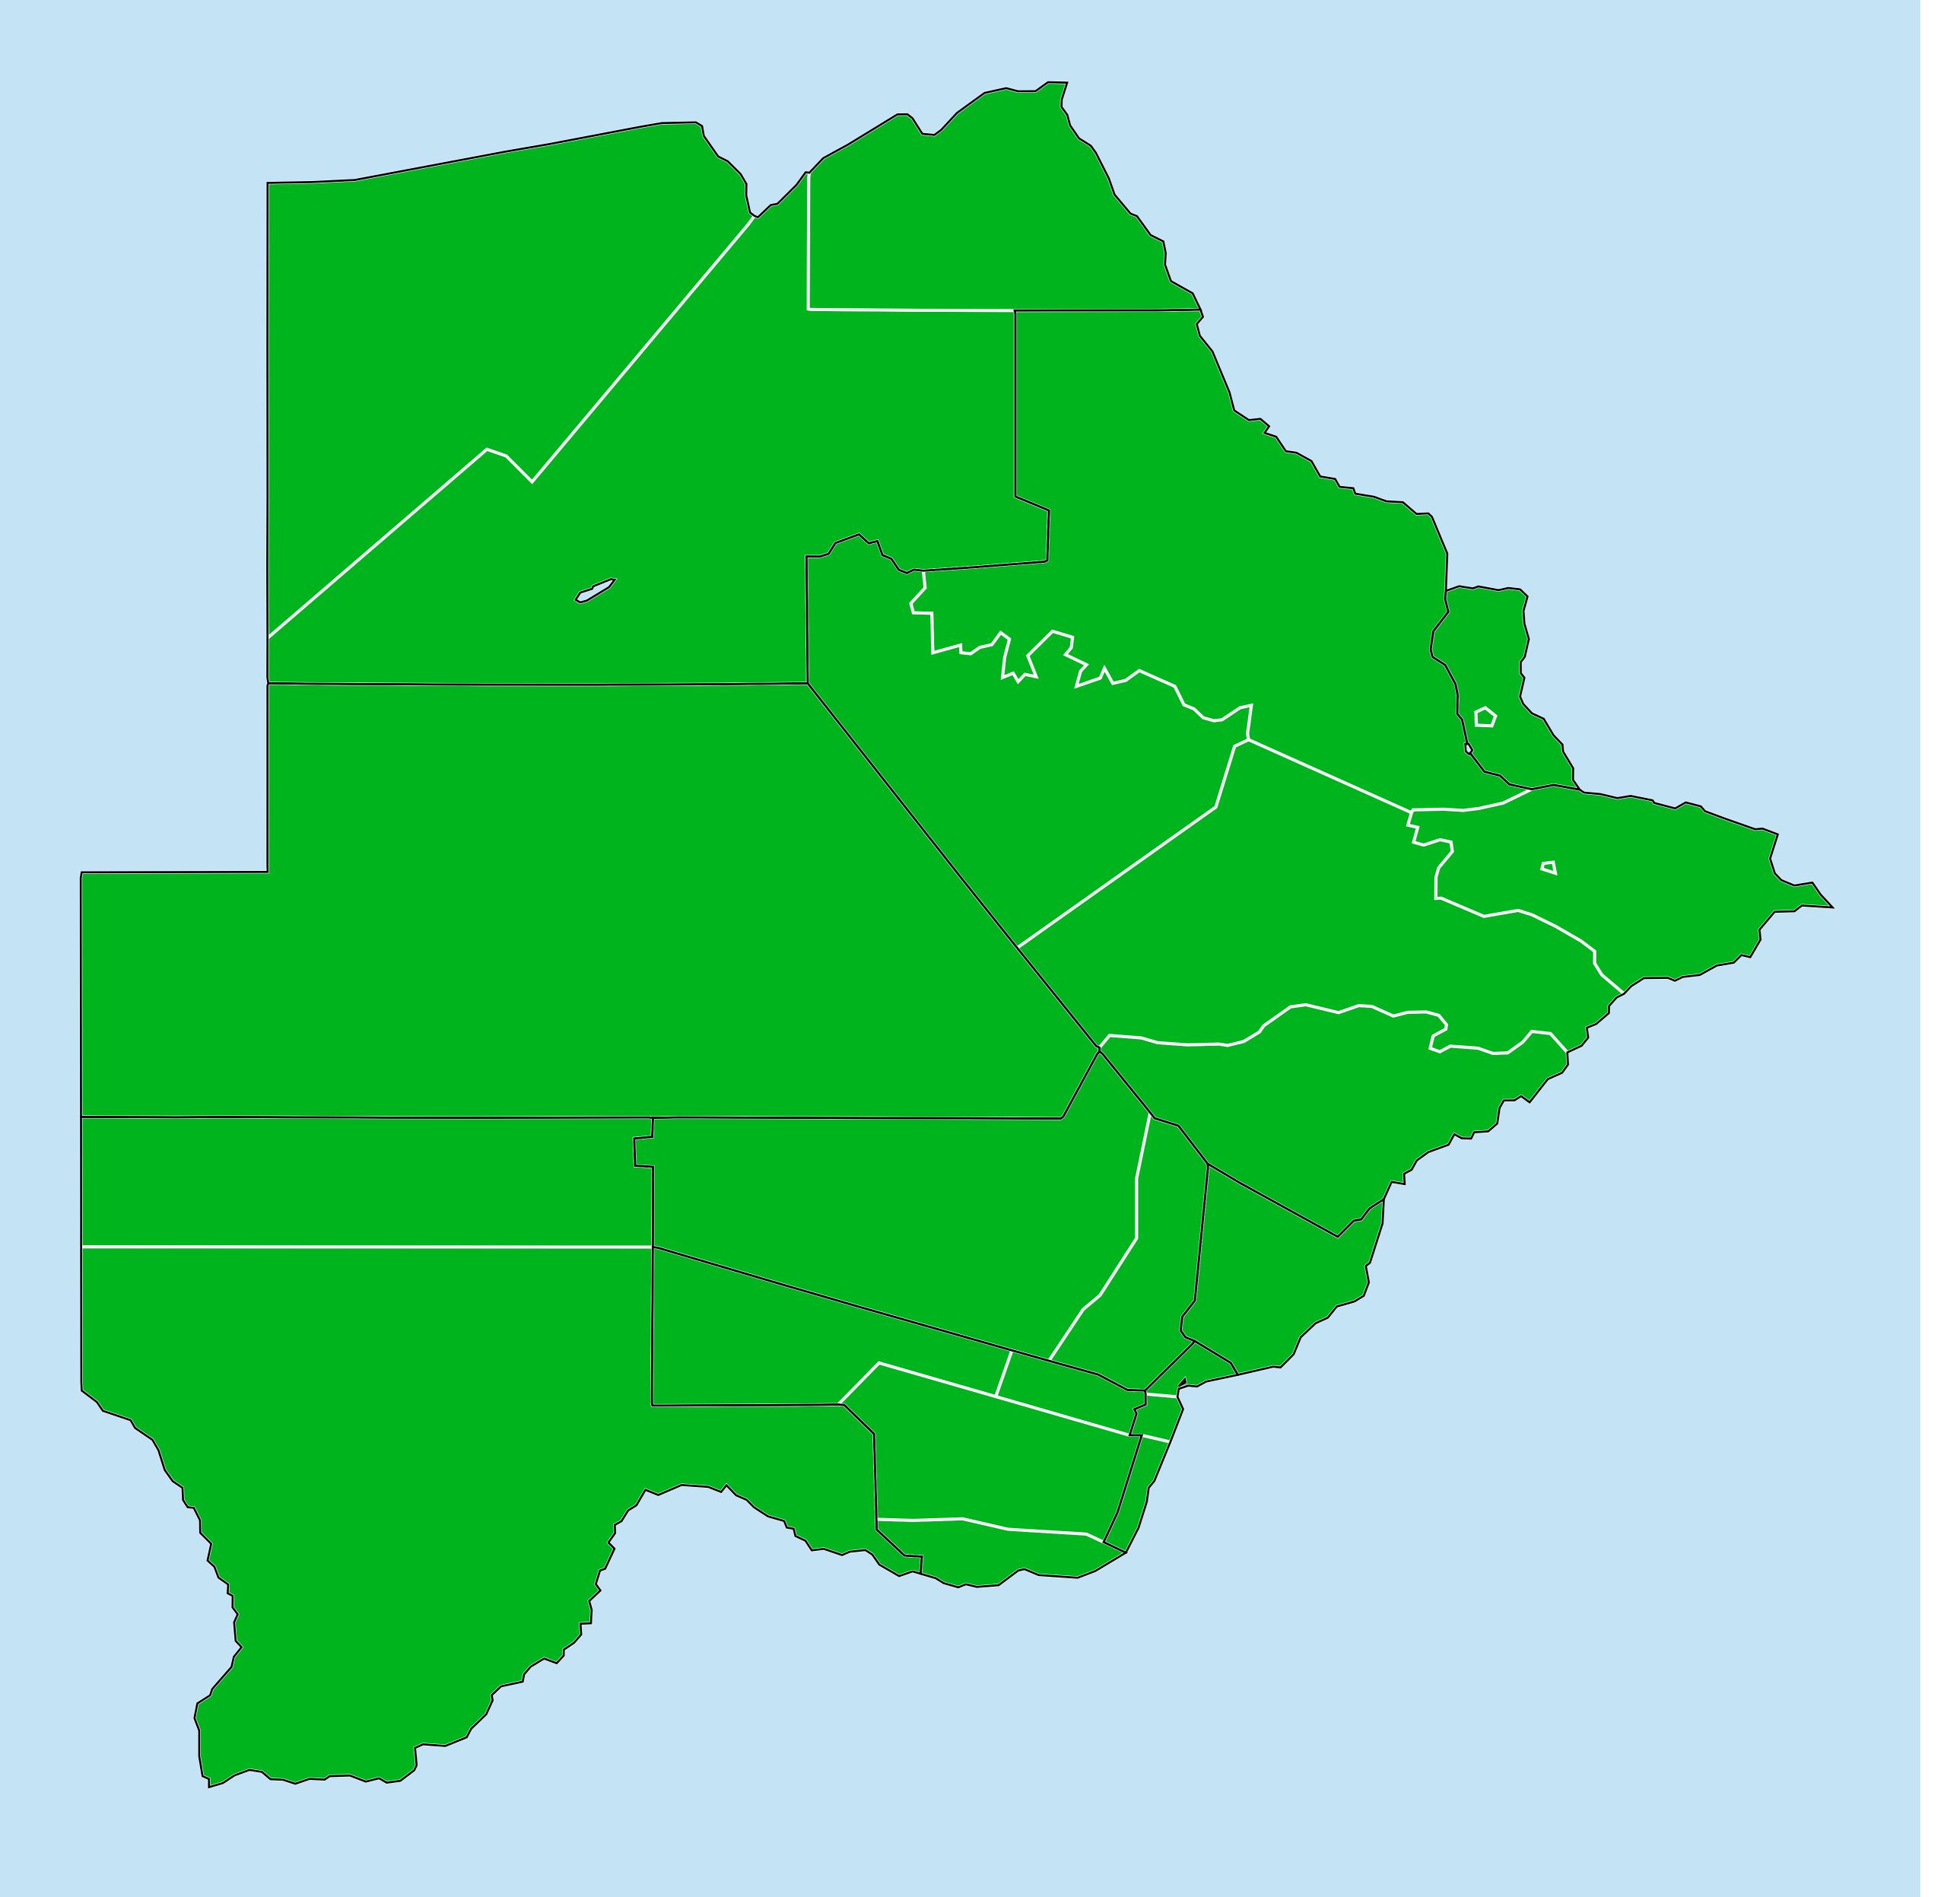

## Botswana (2013-2018)

Number of MDA rounds for Onchocerciasis (Therapeutic coverage)

Onchocerciasis > MDA/PC rounds > Therapeutic coverage

Not suitable for Onchocerciasis

Unknown / consider Oncho Elimination mapping

MDA not delivered - Endemic

Endemic, no effective rounds (<80% coverage)

< 5 effective rounds (≥80% coverage)

≥5 effective rounds (≥80% coverage)

Unknown / under LF MDA

Under post-intervention surveillance

No data available

Boundaries, names and designations used here do not imply expression of WHO opinion concerning the legal status of any country, territory or area, or of its authorities, or concerning delimitation of frontiers or boundaries. Dotted / dashed lines represent approximate border lines for which there may not yet be full agreement.

## **Data Source:**

Data provided by health ministries to ESPEN through WHO reporting processes. All reasonable precautions have been taken to verify this information

Copyright 2023 WHO. All rights reserved. Generated 20 November 2023