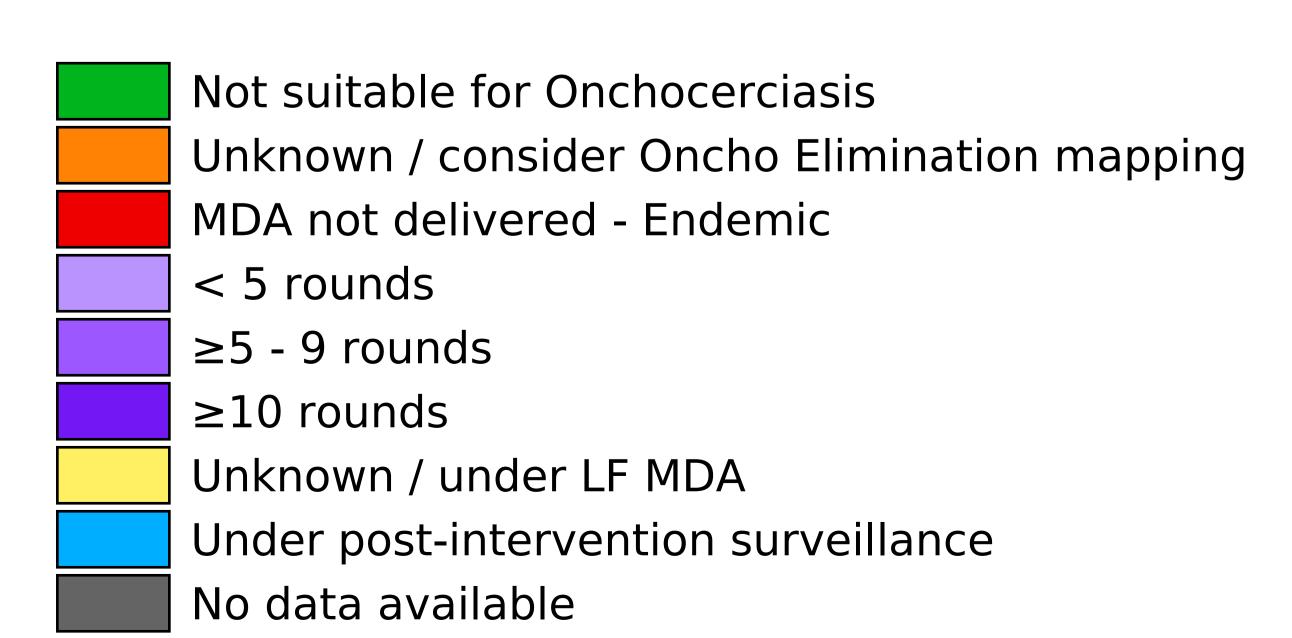

## Number of historical MDA rounds for Onchocerciasis (Geographic coverage)

Boundaries, names and designations used here do not imply expression of WHO opinion concerning the legal status of any country, territory or area, or of its authorities, or concerning delimitation of frontiers or boundaries. Dotted / dashed lines represent approximate border lines for which there may not yet be full agreement.

## Onchocerciasis > MDA/PC rounds > Historical MDA rounds

**Data Source:** Data provided by health ministries to ESPEN through WHO reporting processes. All reasonable precautions have been taken to verify this information Copyright 2024 WHO. All rights reserved. Generated 25 January 2024