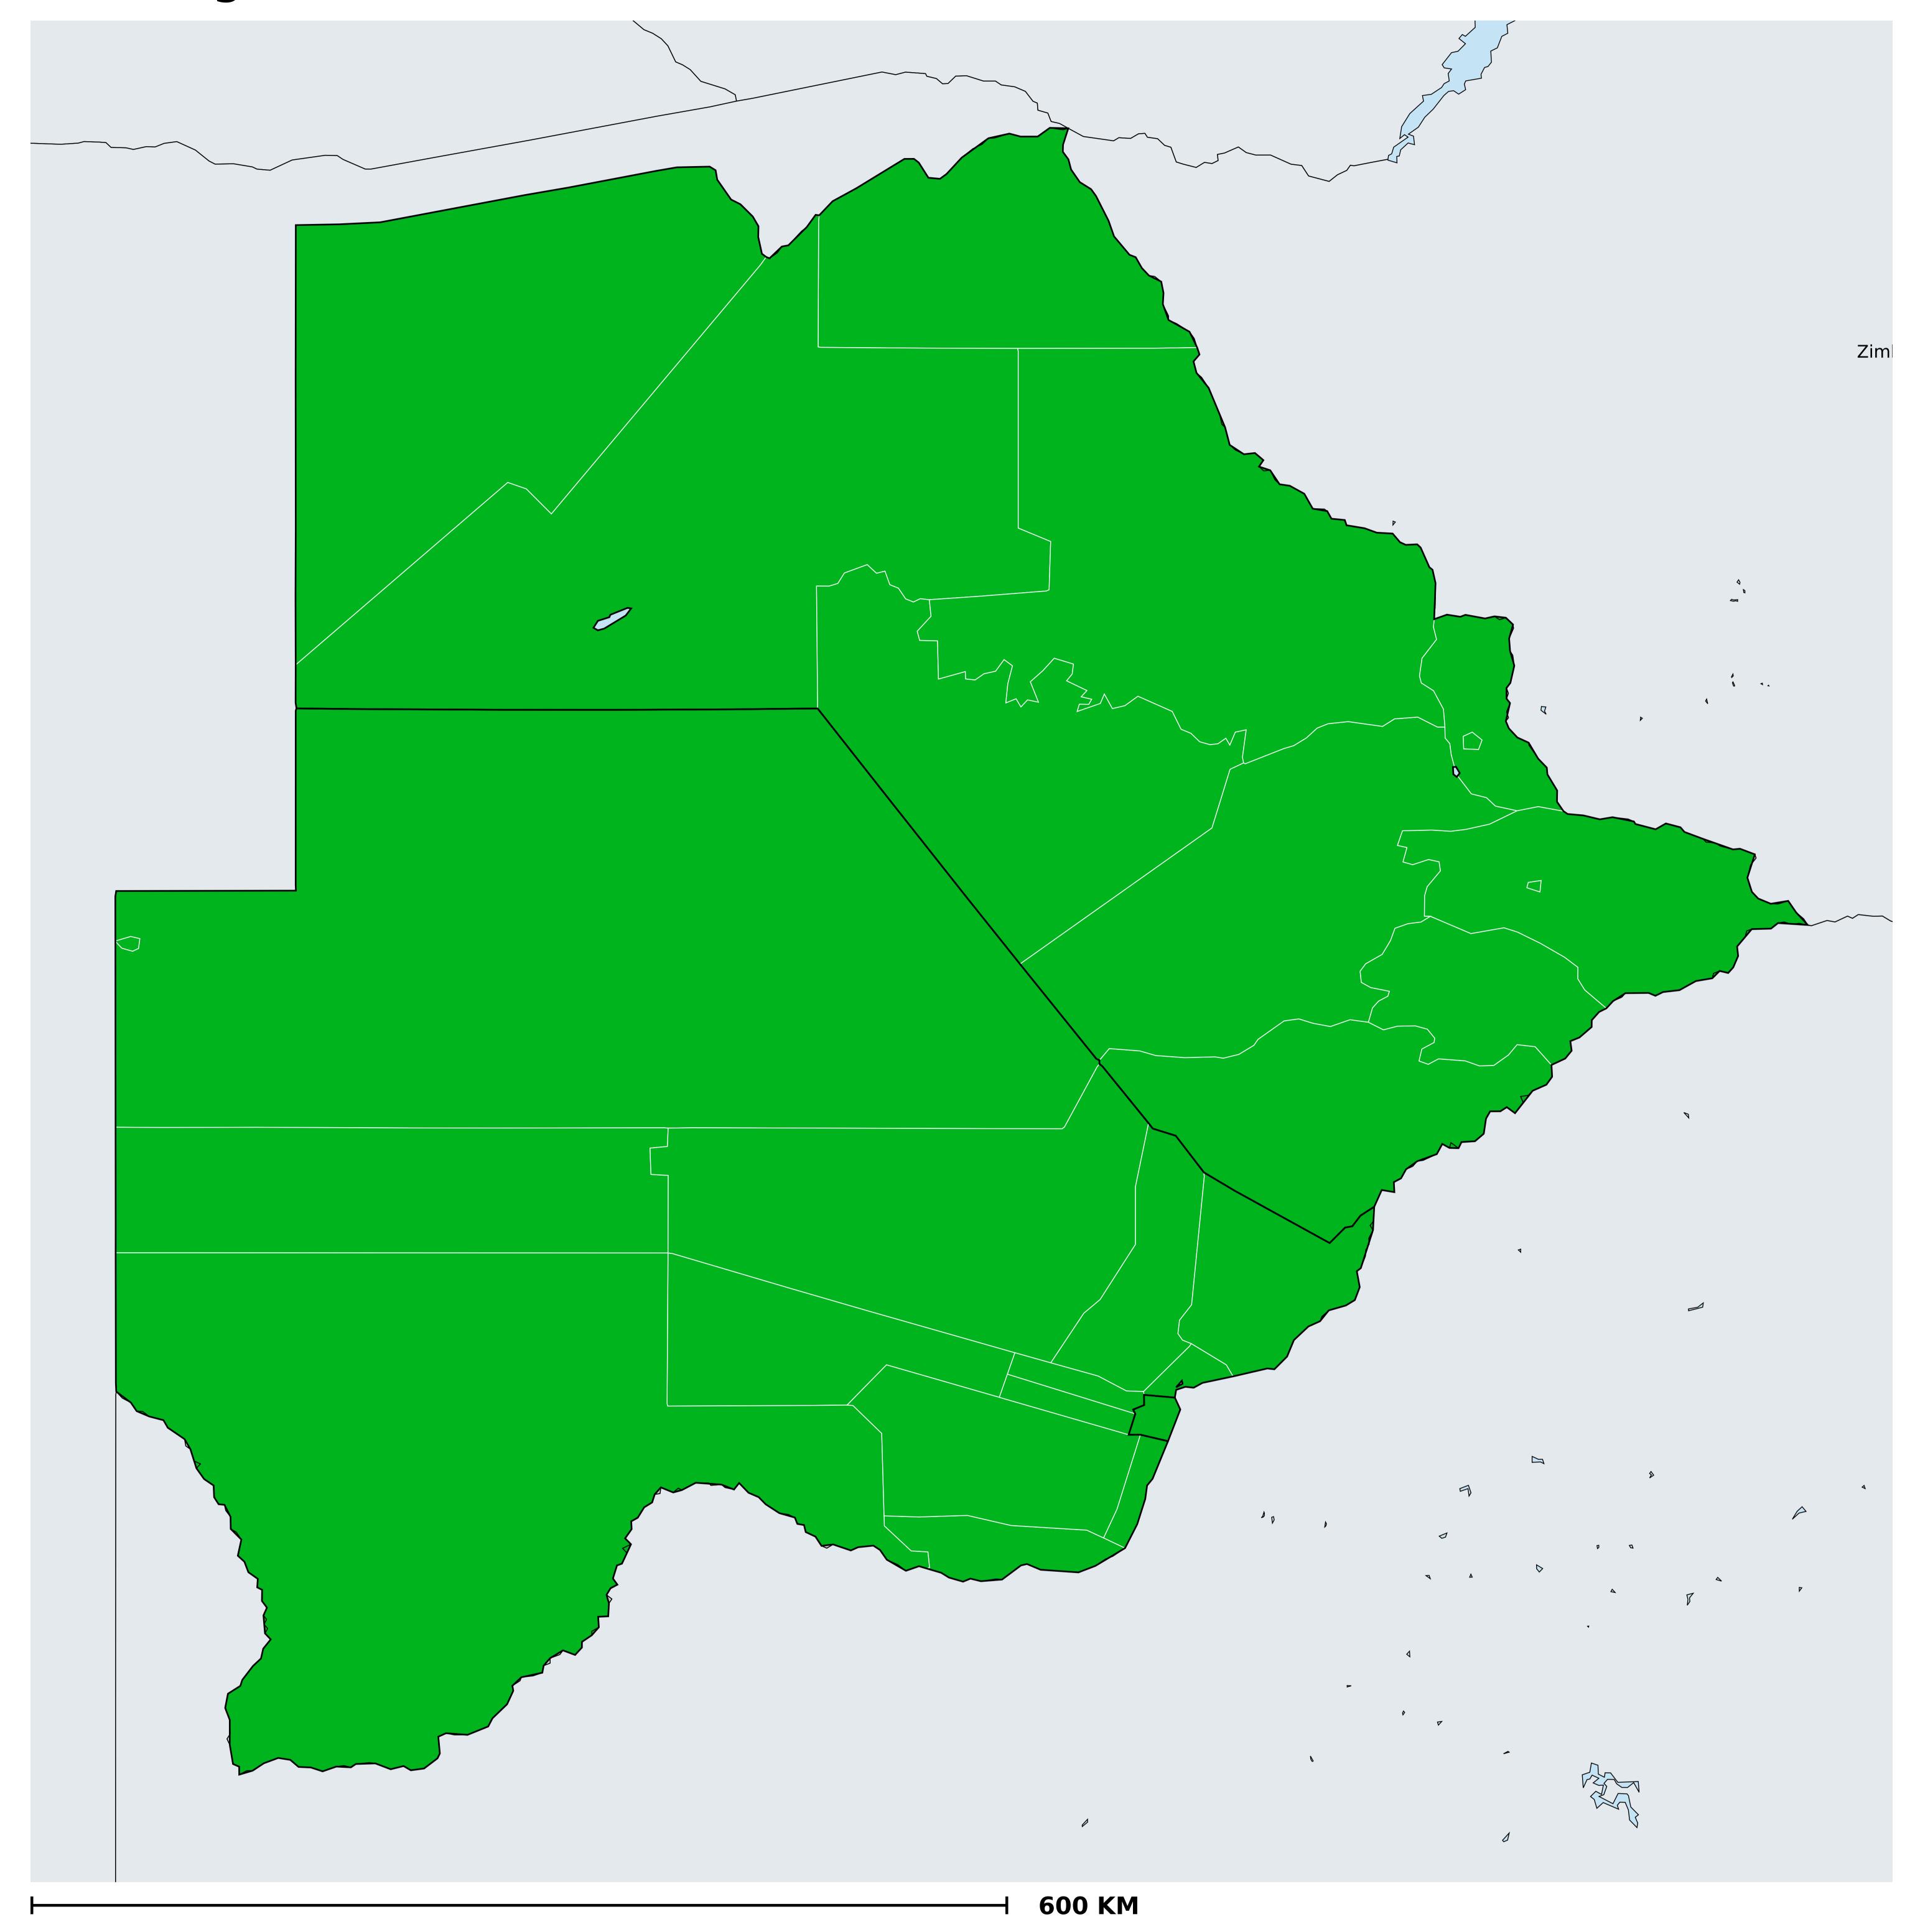

## Botswana (2000-2021)

## Number of historical MDA rounds for Onchocerciasis (Geographic coverage)

Boundaries, names and designations used here do not imply expression of WHO opinion concerning the legal status of any country, territory or area, or of its authorities, or concerning delimitation of frontiers or boundaries. Dotted / dashed lines represent approximate border lines for which there may not yet be full agreement.

## Onchocerciasis > MDA/PC rounds > Historical MDA rounds

**Data Source:** Data provided by health ministries to ESPEN through WHO reporting processes. All reasonable precautions have been taken to verify this information Copyright 2024 WHO. All rights reserved. Generated 25 January 2024