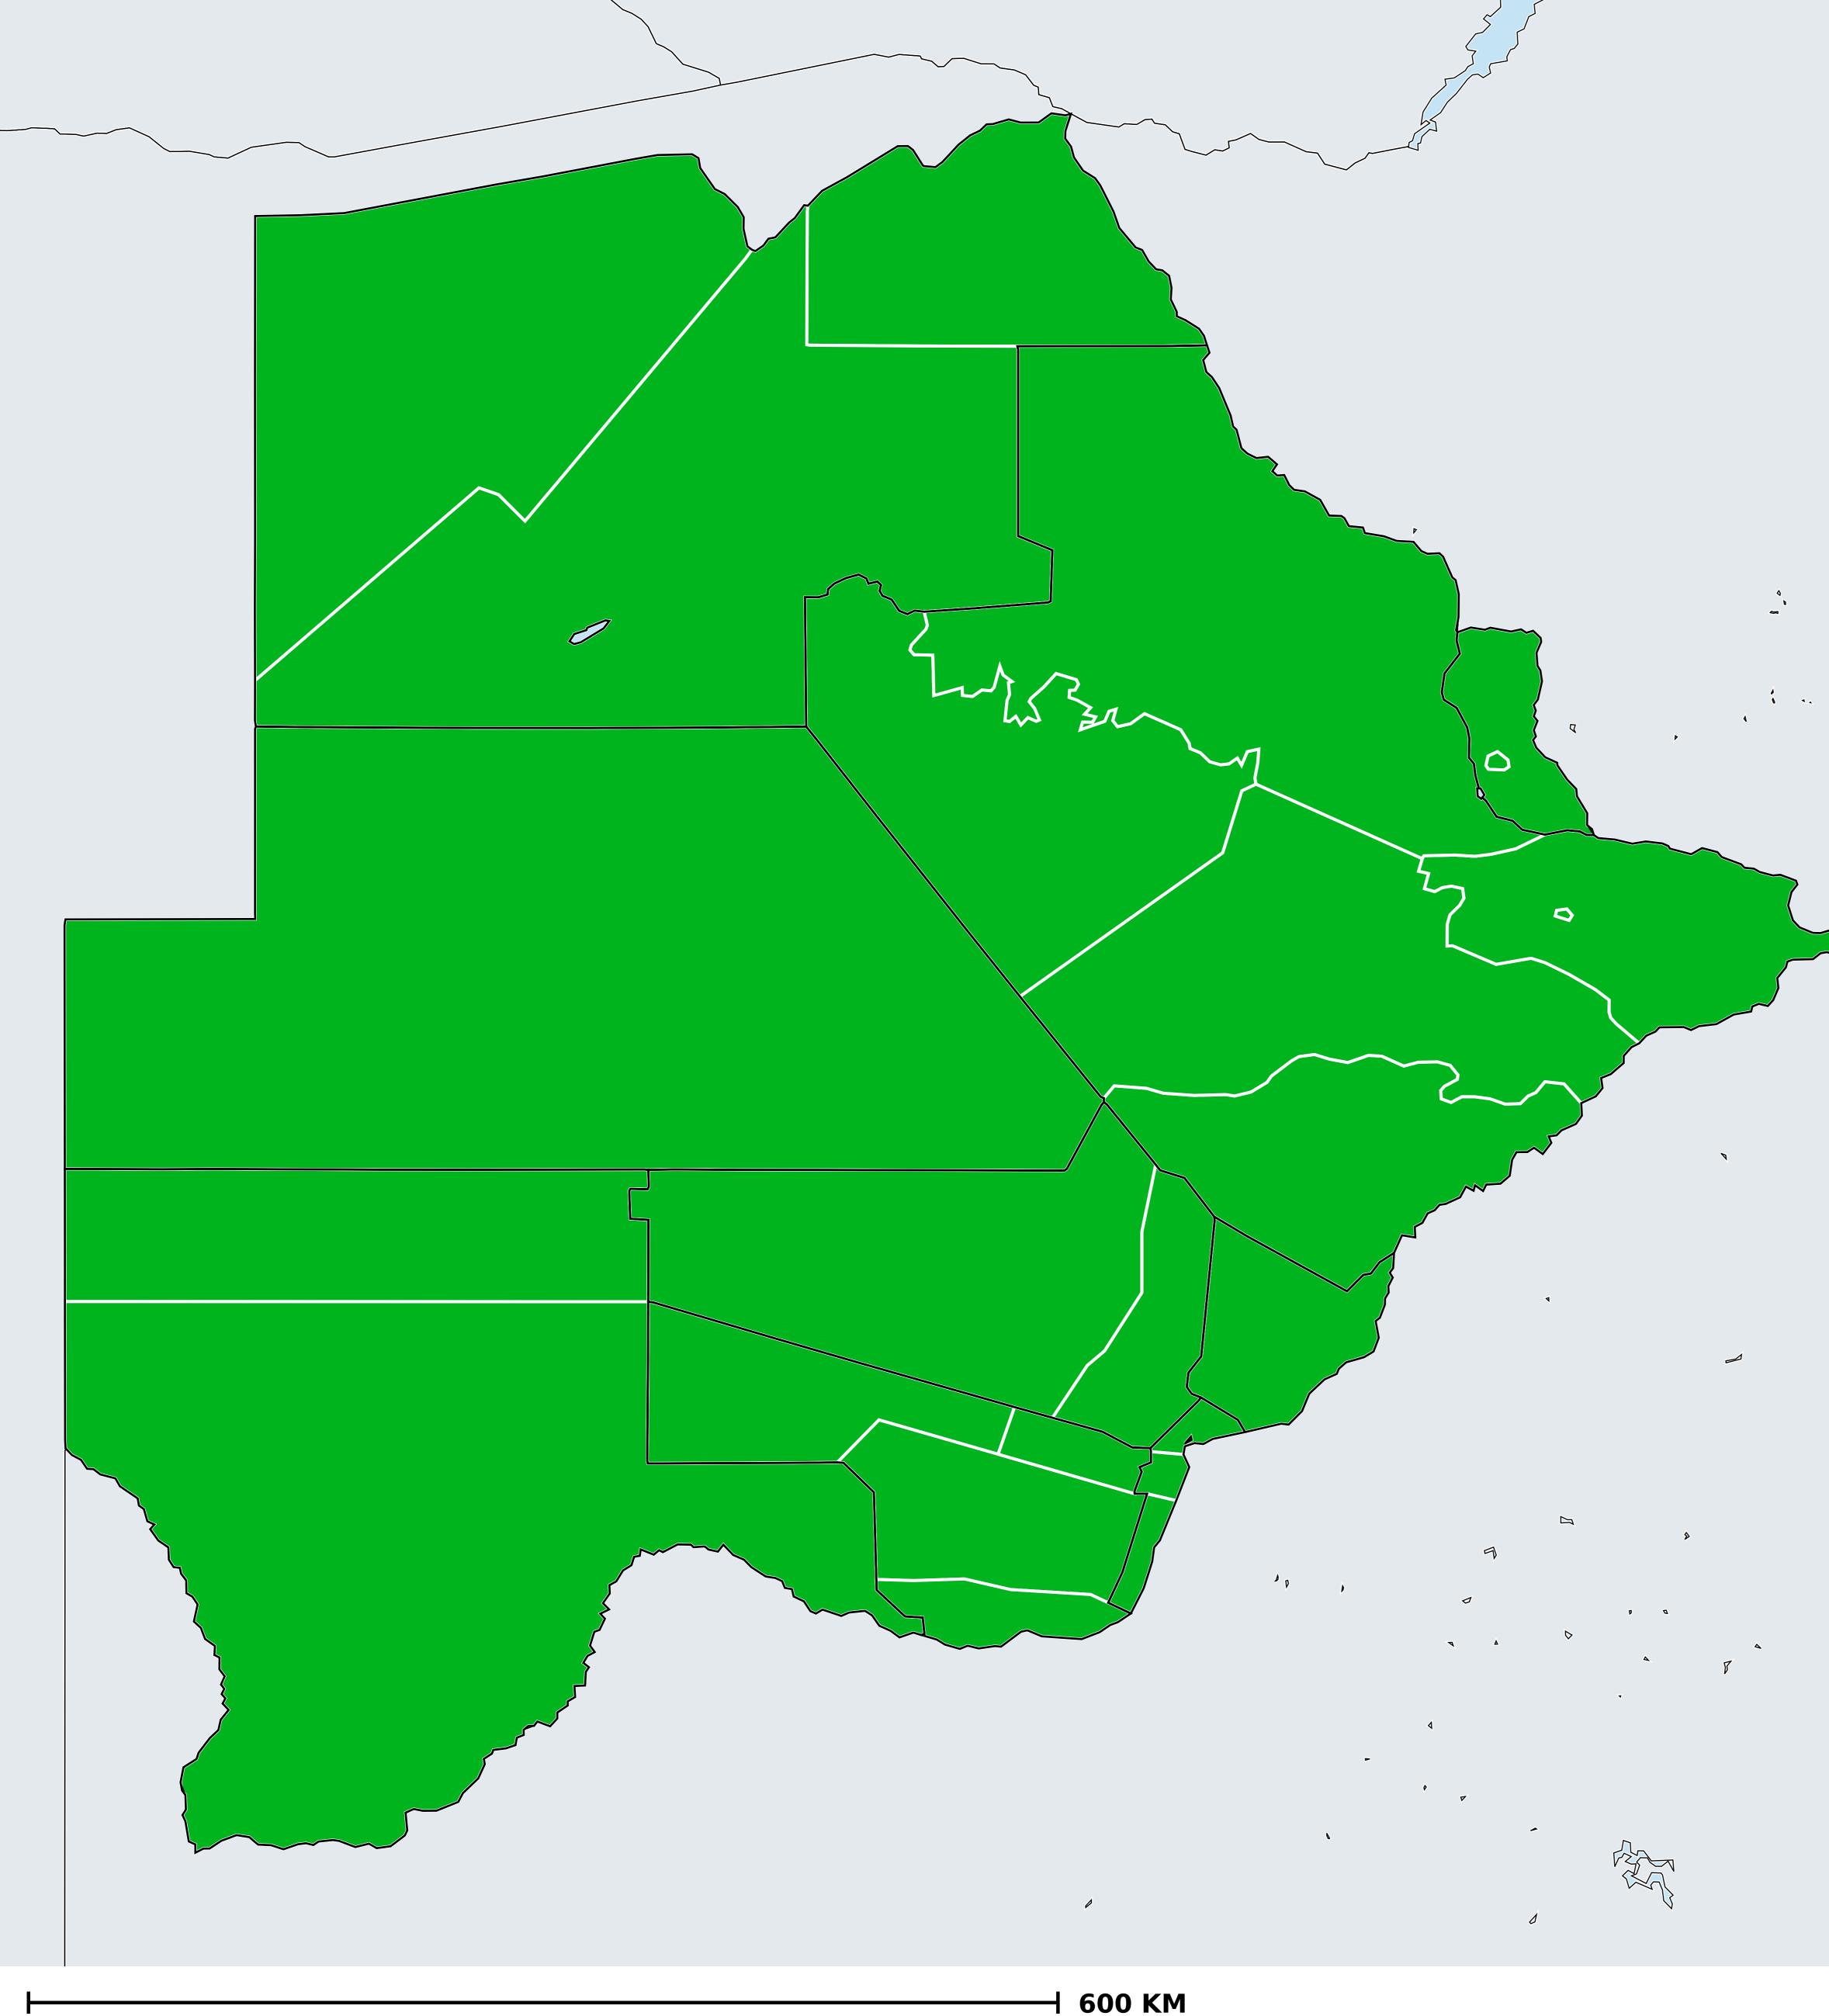

## Botswana (2013-2015) Number of MDA rounds for Onchocerciasis (Geographic coverage)

Zim

## Onchocerciasis > MDA/PC rounds > Geographic coverage

Not suitable for Onchocerciasis Unknown / consider Oncho Elimination mapping MDA not delivered - Endemic < 5 rounds ≥5 rounds Unknown / under LF MDA Under post-intervention surveillance No data available

Boundaries, names and designations used here do not imply expression of WHO opinion concerning the legal status of any country, territory or area, or of its authorities, or concerning delimitation of frontiers or boundaries. Dotted / dashed lines represent approximate border lines for which there may not yet be full agreement.