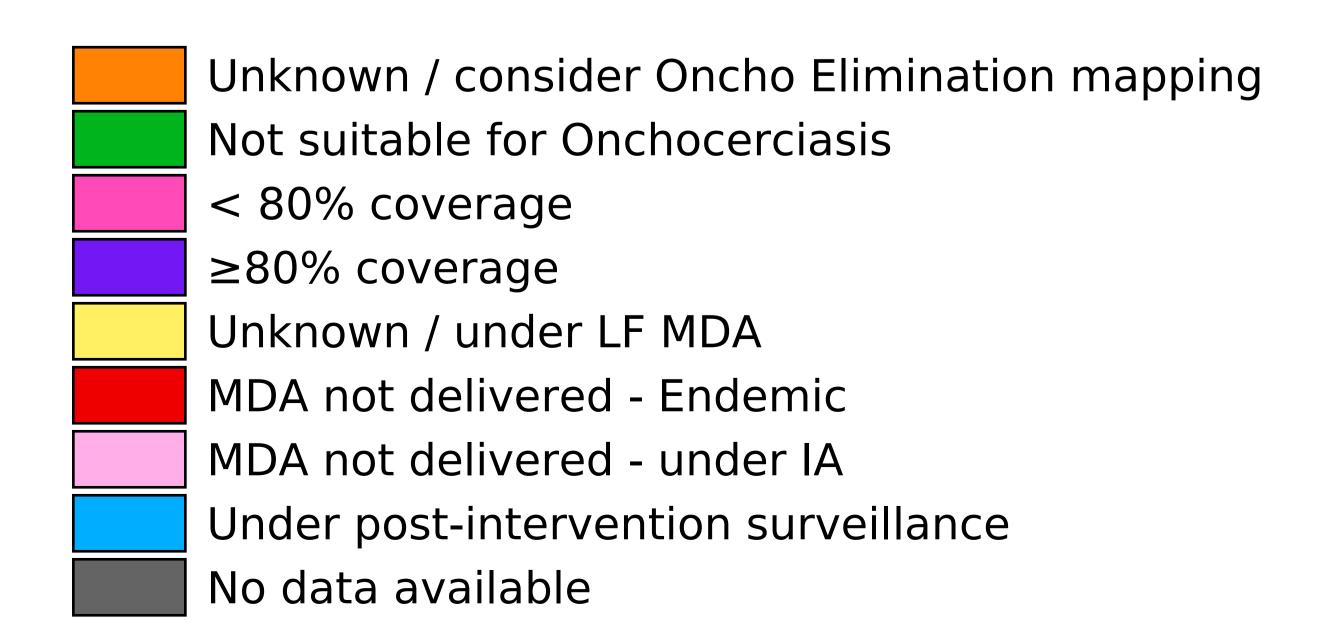

## Therapeutic MDA/PC coverage of Onchocerciasis

Boundaries, names and designations used here do not imply expression of WHO opinion concerning the legal status of any country, territory or area, or of its authorities, or concerning delimitation of frontiers or boundaries. Dotted / dashed lines represent approximate border lines for which there may not yet be full agreement.

## Onchocerciasis > MDA/PC coverage > Therapeutic coverage

**Data Source:** Data provided by health ministries to ESPEN through WHO reporting processes. All reasonable precautions have been taken to verify this information Copyright 2024 WHO. All rights reserved. Generated 24 January 2024