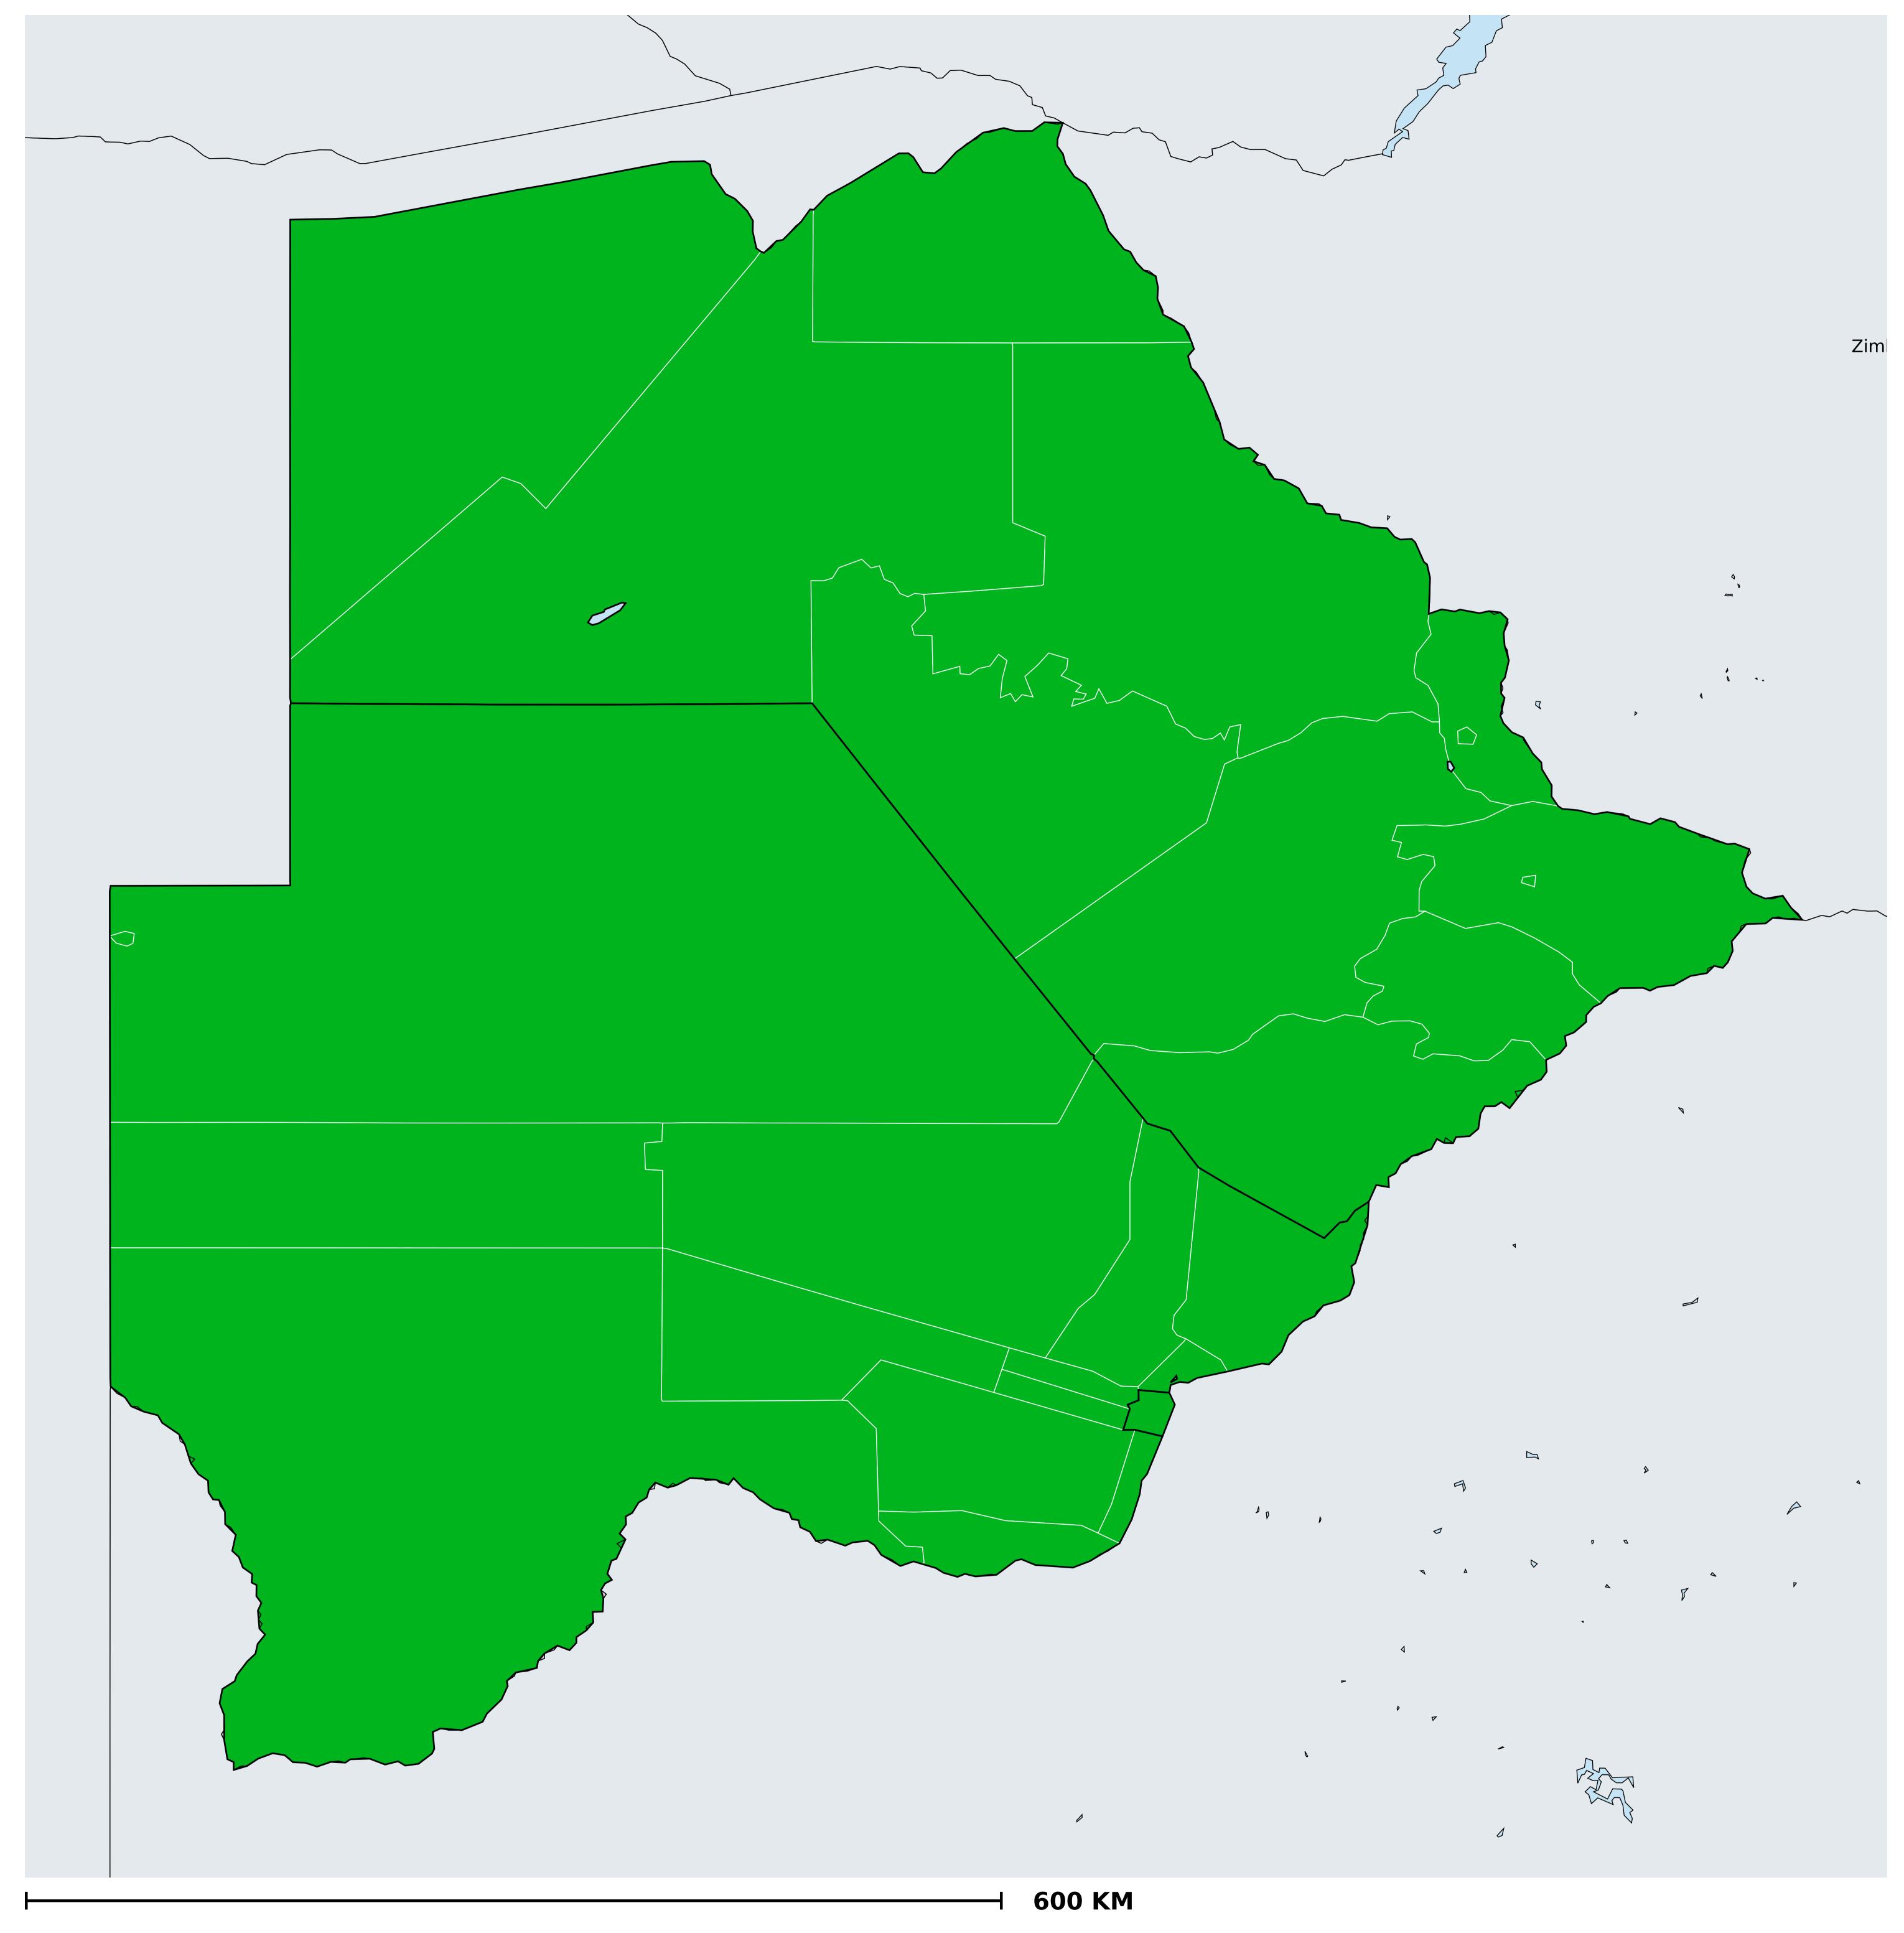

## Botswana (2022)

## Therapeutic MDA/PC coverage of Onchocerciasis

Boundaries, names and designations used here do not imply expression of WHO opinion concerning the legal status of any country, territory or area, or of its authorities, or concerning delimitation of frontiers or boundaries. Dotted / dashed lines represent approximate border lines for which there may not yet be full agreement.

## Onchocerciasis > MDA/PC coverage > Therapeutic coverage

**Data Source:** Data provided by health ministries to ESPEN through WHO reporting processes. All reasonable precautions have been taken to verify this information Copyright 2024 WHO. All rights reserved. Generated 24 January 2024