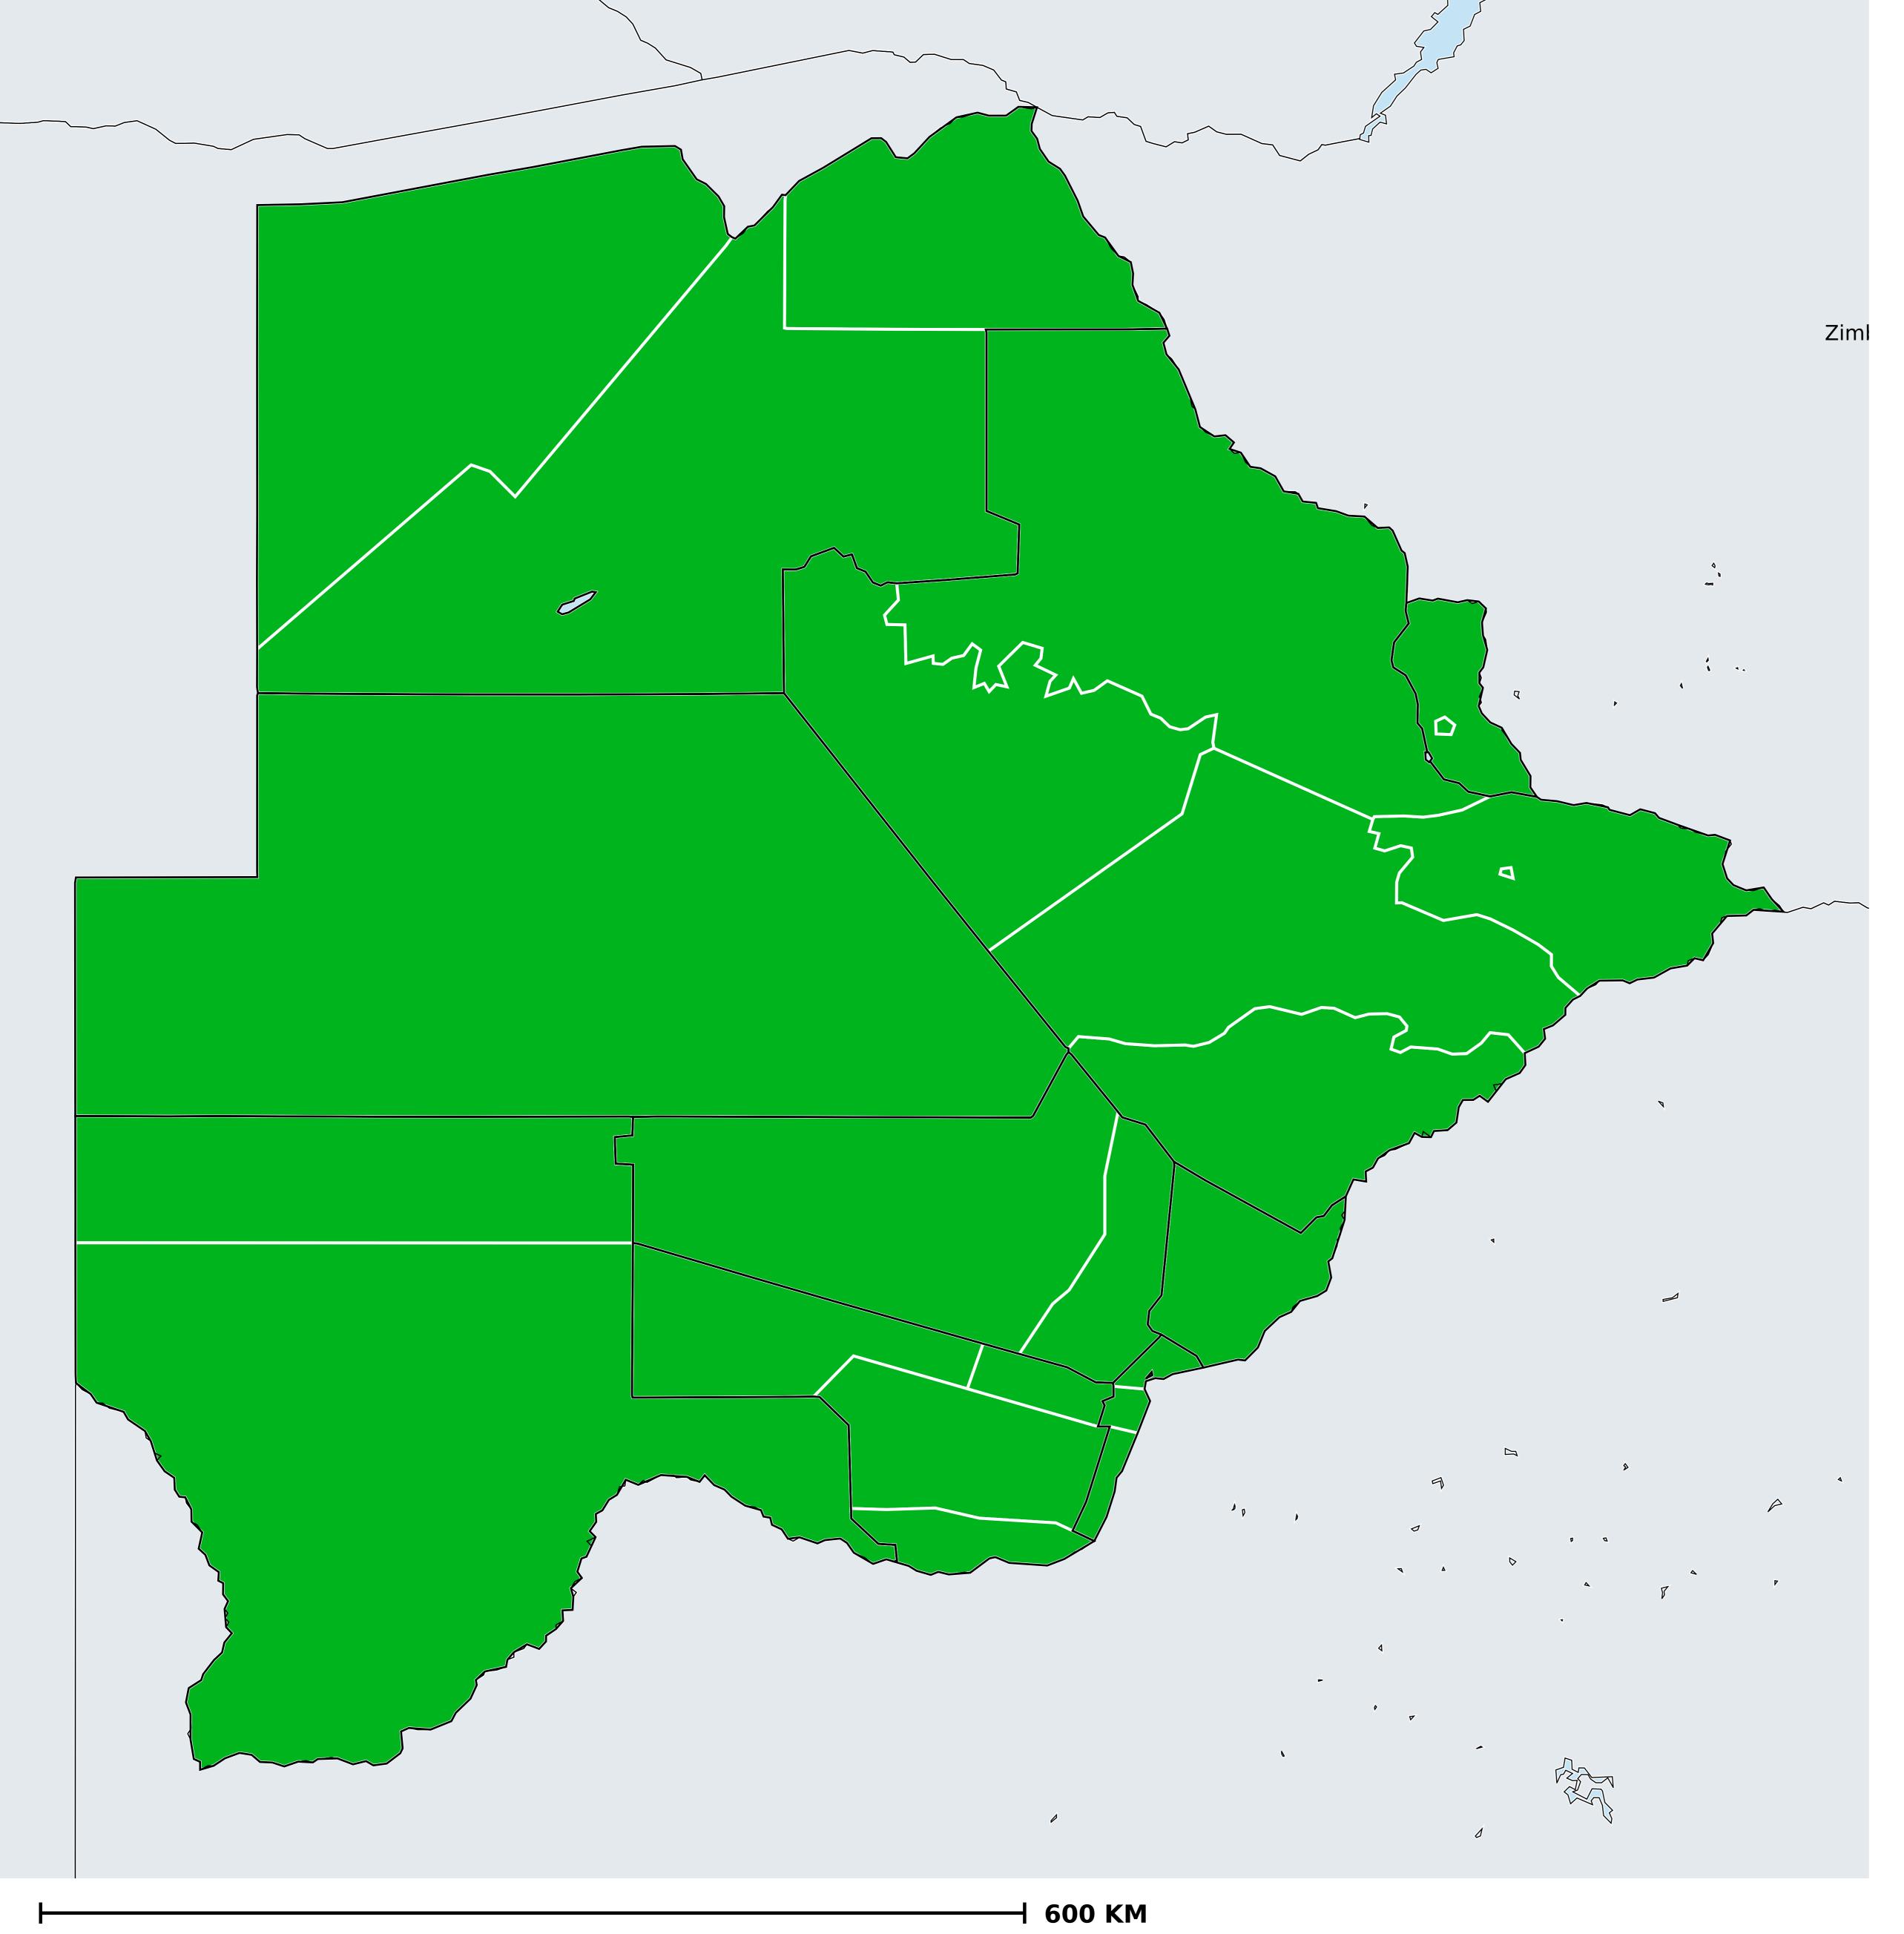

## Botswana (2017)

## Therapeutic MDA/PC coverage of Onchocerciasis

Onchocerciasis > MDA/PC coverage > Therapeutic coverage

Unknown / consider Oncho Elimination mapping
Not suitable for Onchocerciasis
< 80% coverage
≥80% coverage
Unknown / under LF MDA
MDA not delivered - Endemic
Under post-intervention surveillance

Boundaries, names and designations used here do not imply expression of WHO opinion concerning the legal status of any country, territory or area, or of its authorities, or concerning delimitation of frontiers or boundaries. Dotted / dashed lines represent approximate border lines for which there may not yet be full agreement.

## **Data Source:**

Data provided by health ministries to ESPEN through WHO reporting processes. All reasonable precautions have been taken to verify this information

Copyright 2023 WHO. All rights reserved. Generated 17 September 2023

No data available