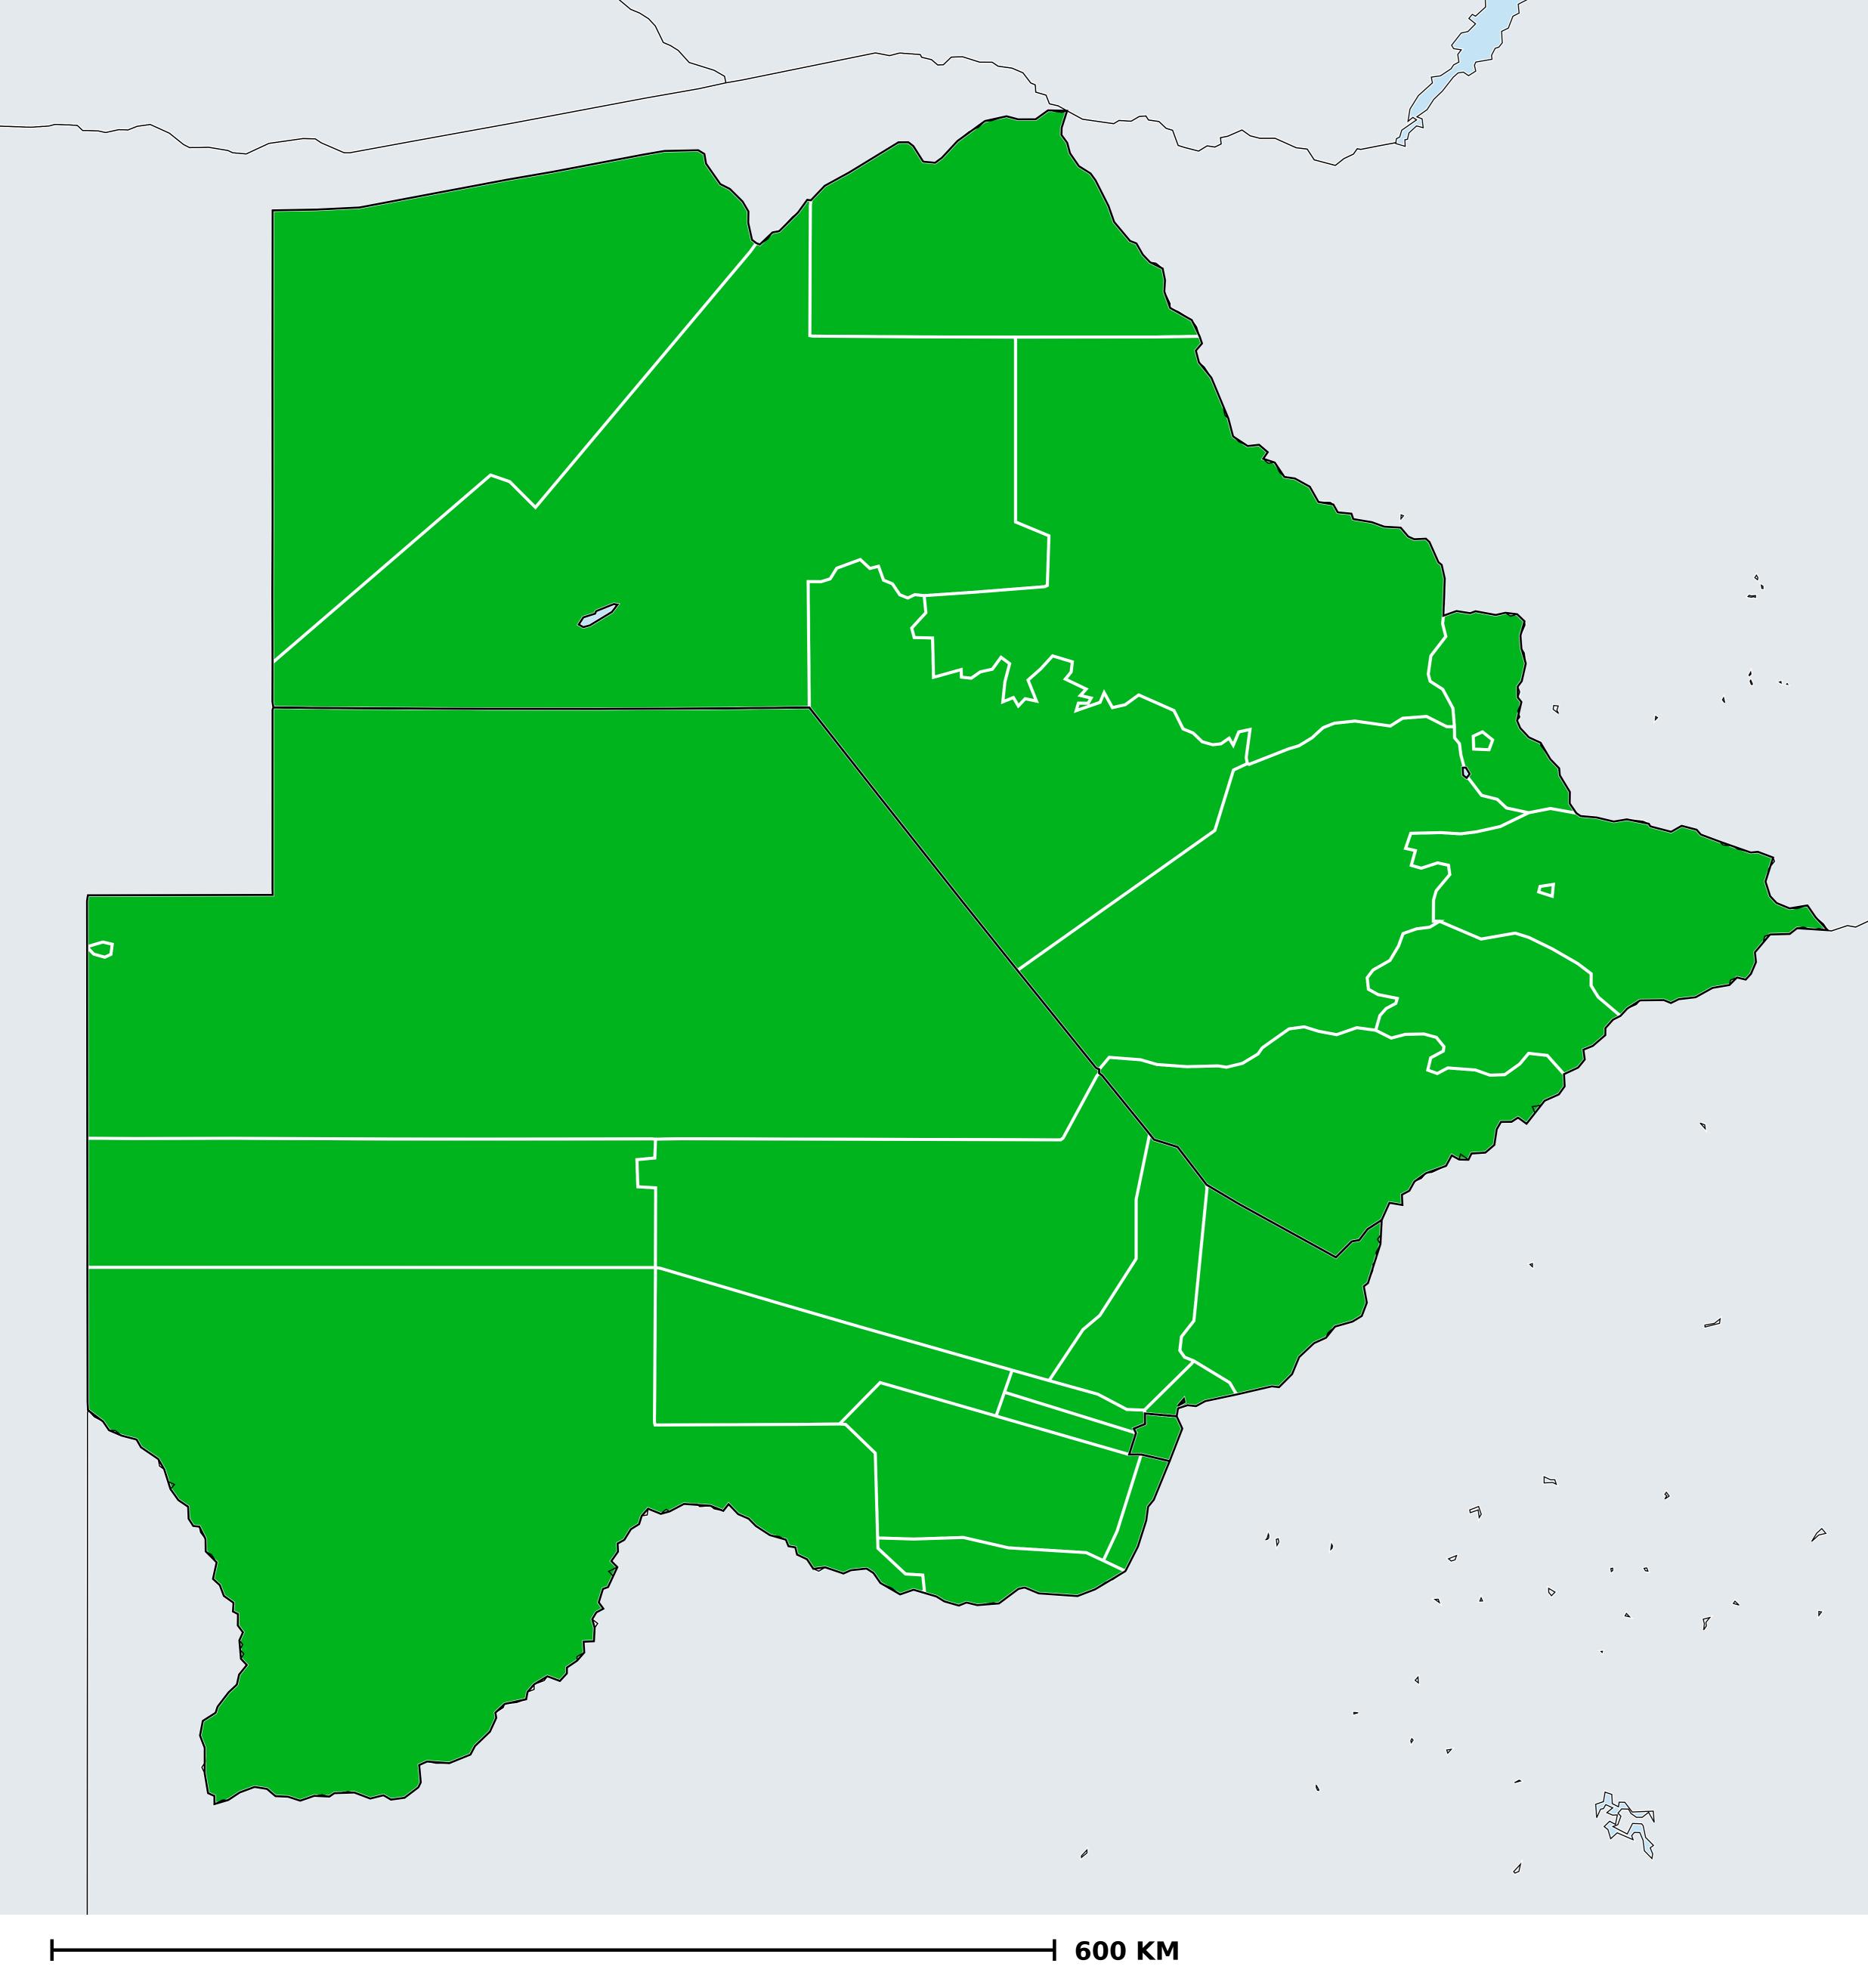

## Botswana (2022) Geographic MDA/PC coverage of Onchocerciasis

Zim

## Onchocerciasis > MDA/PC coverage > Geographic coverage

Unknown / consider Oncho Elimination mapping Not suitable for Onchocerciasis Unknown (under LF MDA) MDA delivered MDA not delivered - Endemic MDA not delivered - under IA Under post-intervention surveillance No data available

Boundaries, names and designations used here do not imply expression of WHO opinion concerning the legal status of any country, territory or area, or of its authorities, or concerning delimitation of frontiers or boundaries. Dotted / dashed lines represent approximate border lines for which there may not yet be full agreement.