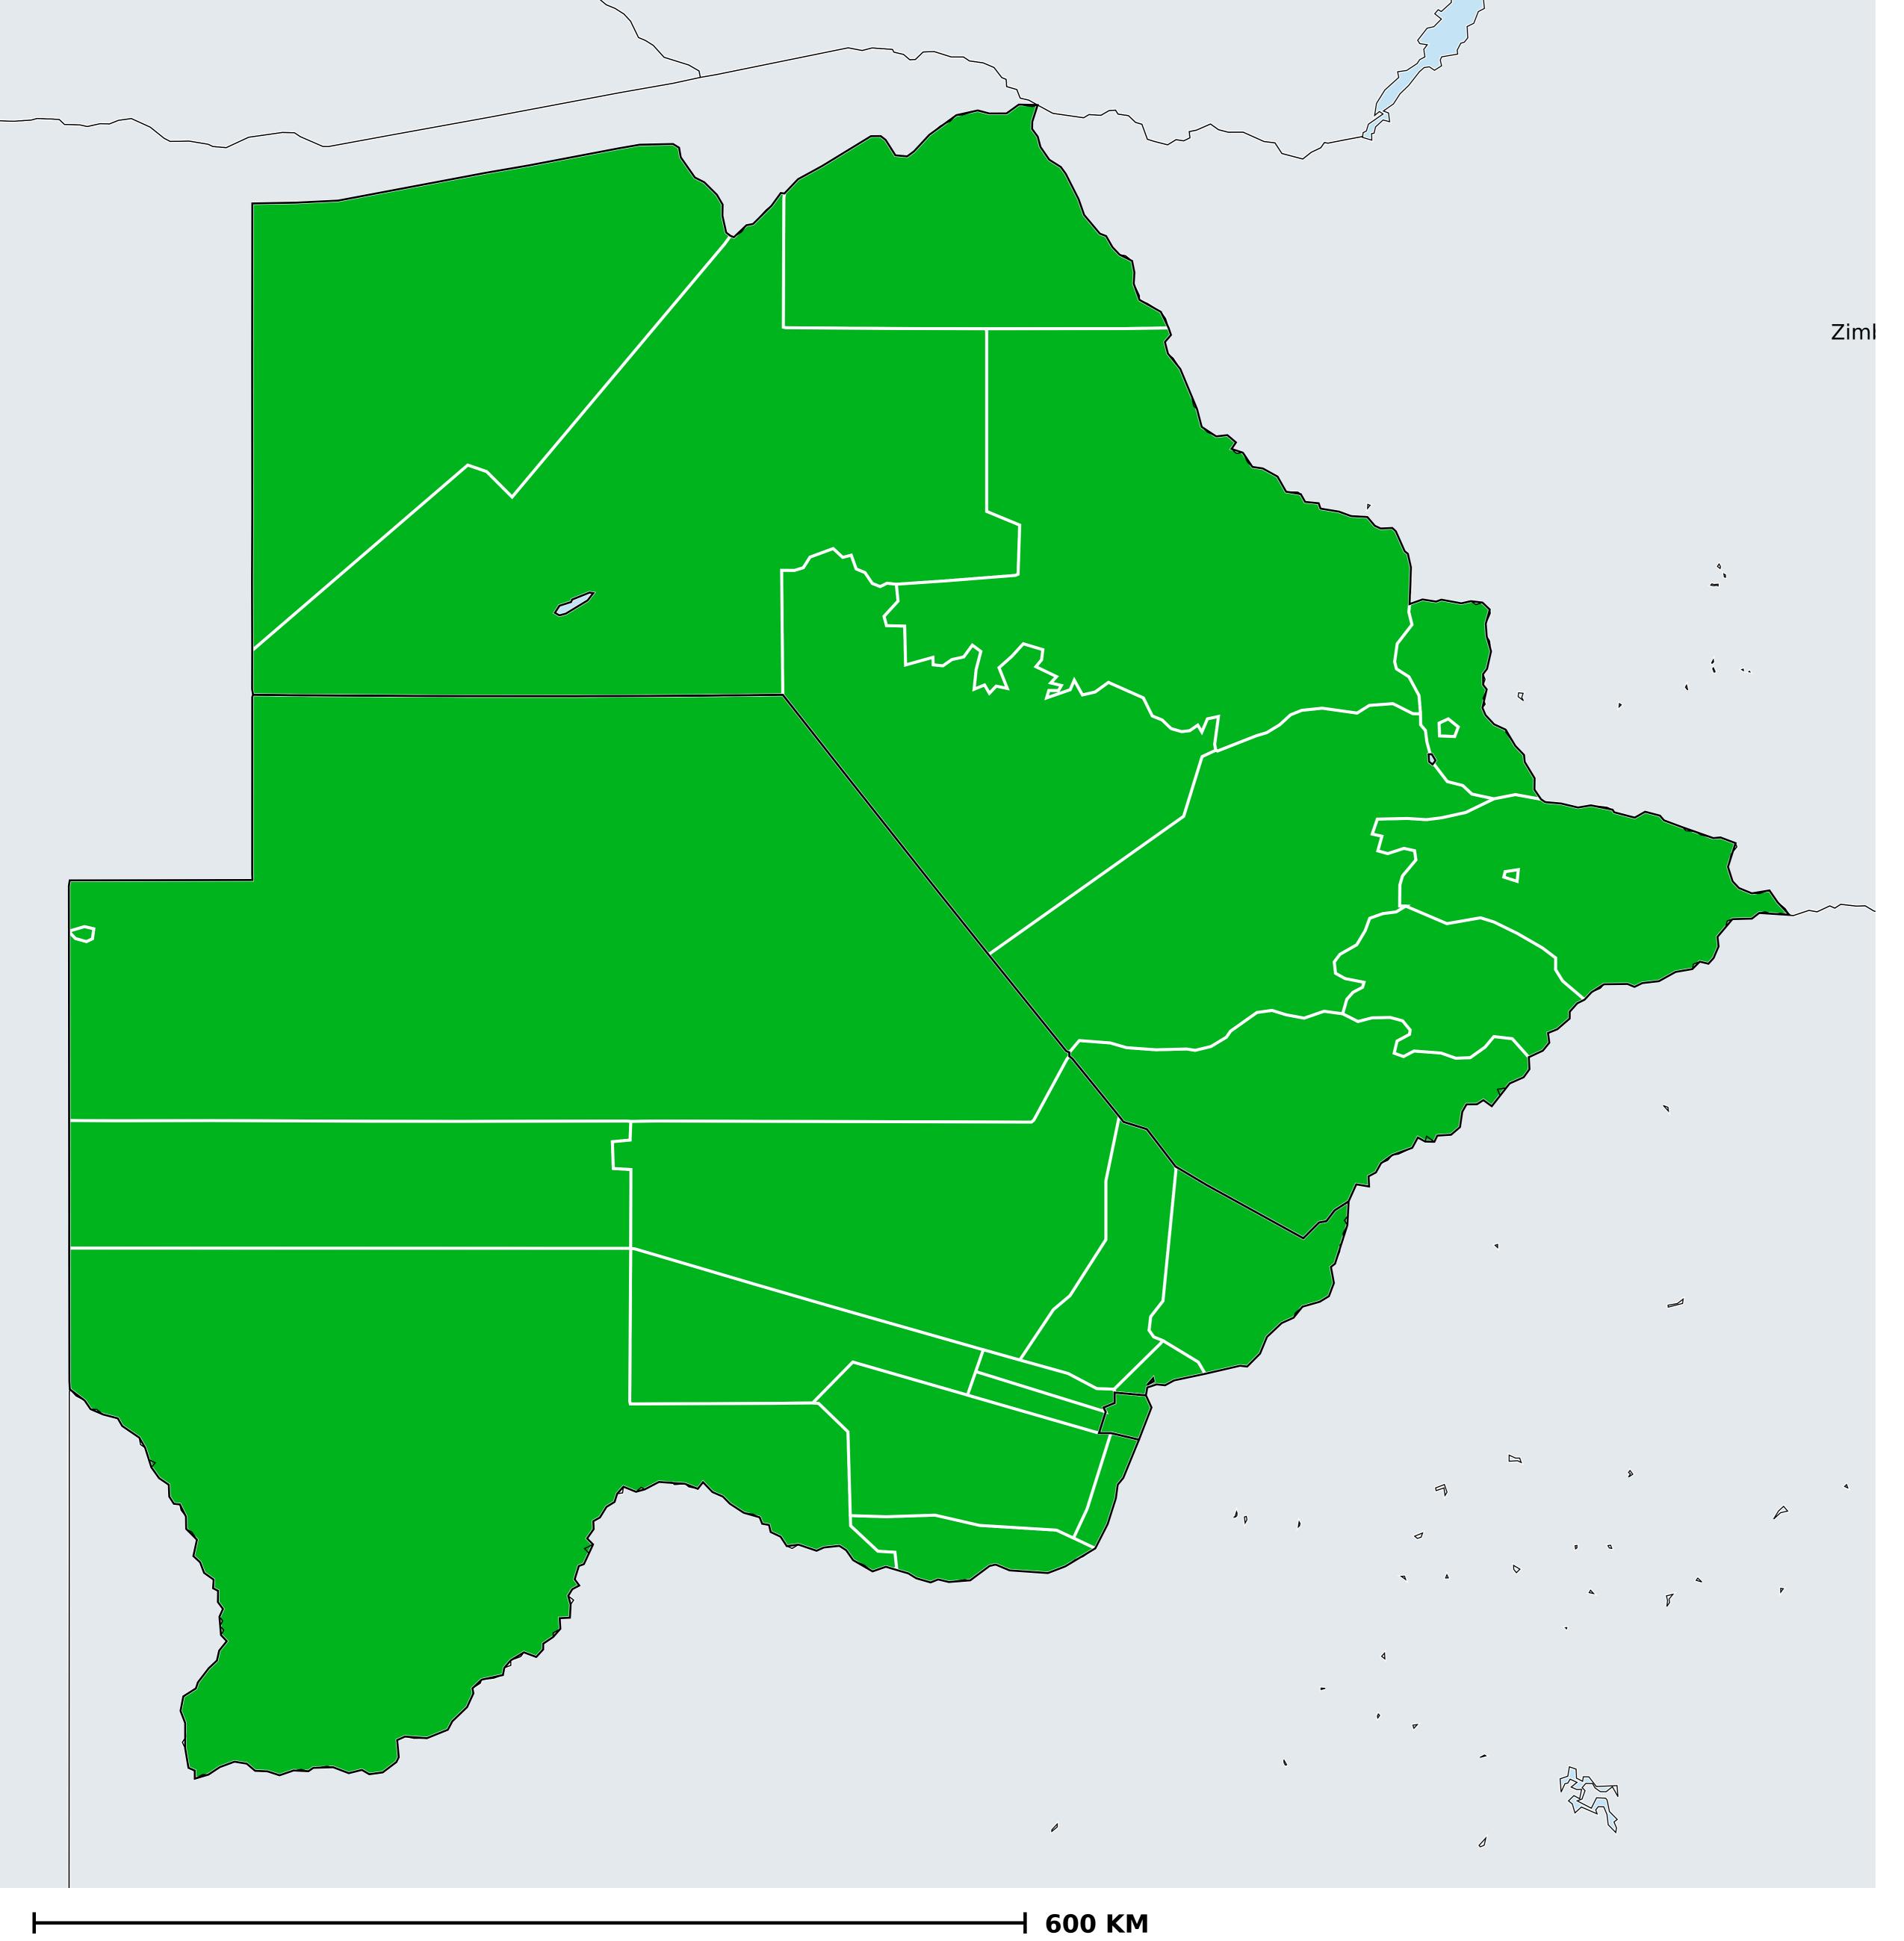

## Botswana (2021)

## Geographic MDA/PC coverage of Onchocerciasis

Onchocerciasis > MDA/PC coverage > Geographic coverage

Unknown / consider Oncho Elimination mapping

Not suitable for Onchocerciasis

Unknown (under LF MDA)

MDA delivered

MDA not delivered - Endemic

MDA not delivered - under IA

Under post-intervention surveillance

No data available

Boundaries, names and designations used here do not imply expression of WHO opinion concerning the legal status of any country, territory or area, or of its authorities, or concerning delimitation of frontiers or boundaries. Dotted / dashed lines represent approximate border lines for which there may not yet be full agreement.

## **Data Source:**

Data provided by health ministries to ESPEN through WHO reporting processes. All reasonable precautions have been taken to verify this information

Copyright 2024 WHO. All rights reserved. Generated 25 January 2024