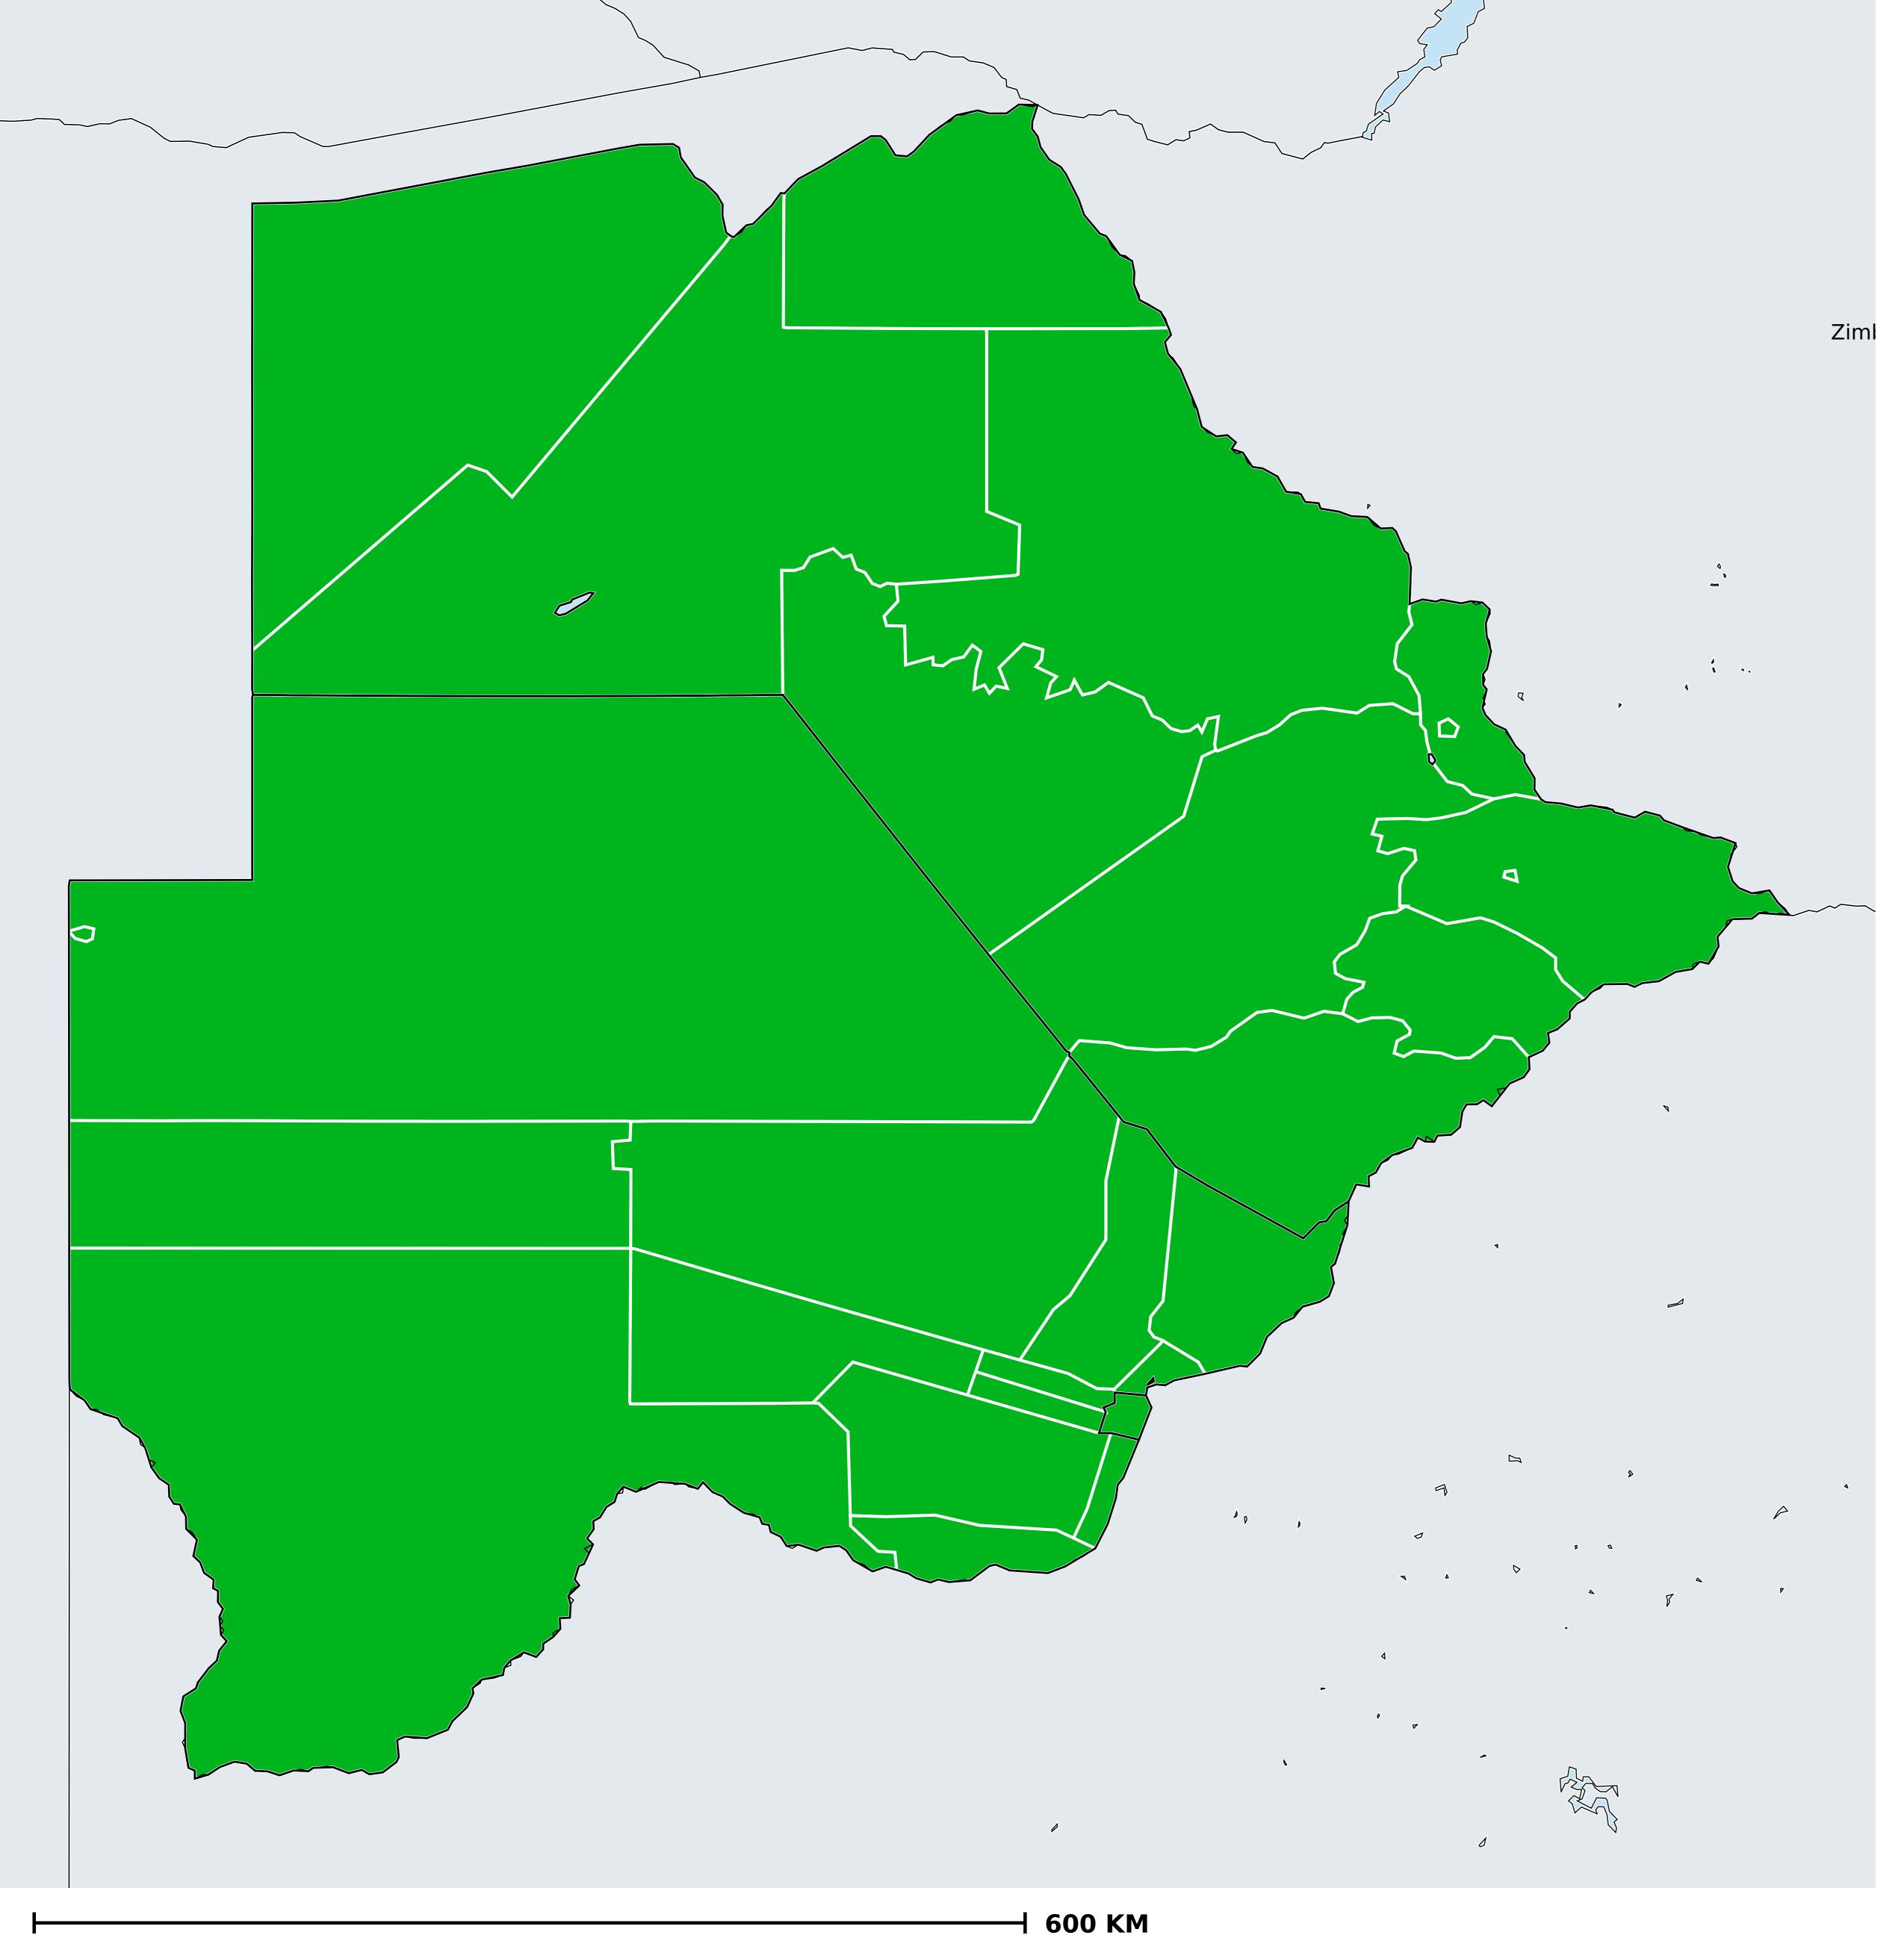

## Geographic MDA/PC coverage of Onchocerciasis

Onchocerciasis > MDA/PC coverage > Geographic coverage

Unknown / consider Oncho Elimination mapping
Not suitable for Onchocerciasis

Unknown (under LF MDA)

MDA delivered

MDA not delivered - Endemic

Under post-intervention surveillance

No data available

Boundaries, names and designations used here do not imply expression of WHO opinion concerning the legal status of any country, territory or area, or of its authorities, or concerning delimitation of frontiers or boundaries. Dotted / dashed lines represent approximate border lines for which there may not yet be full agreement.

## **Data Source:**

Data provided by health ministries to ESPEN through WHO reporting processes. All reasonable precautions have been taken to verify this information

Copyright 2023 WHO. All rights reserved. Generated 17 September 2023