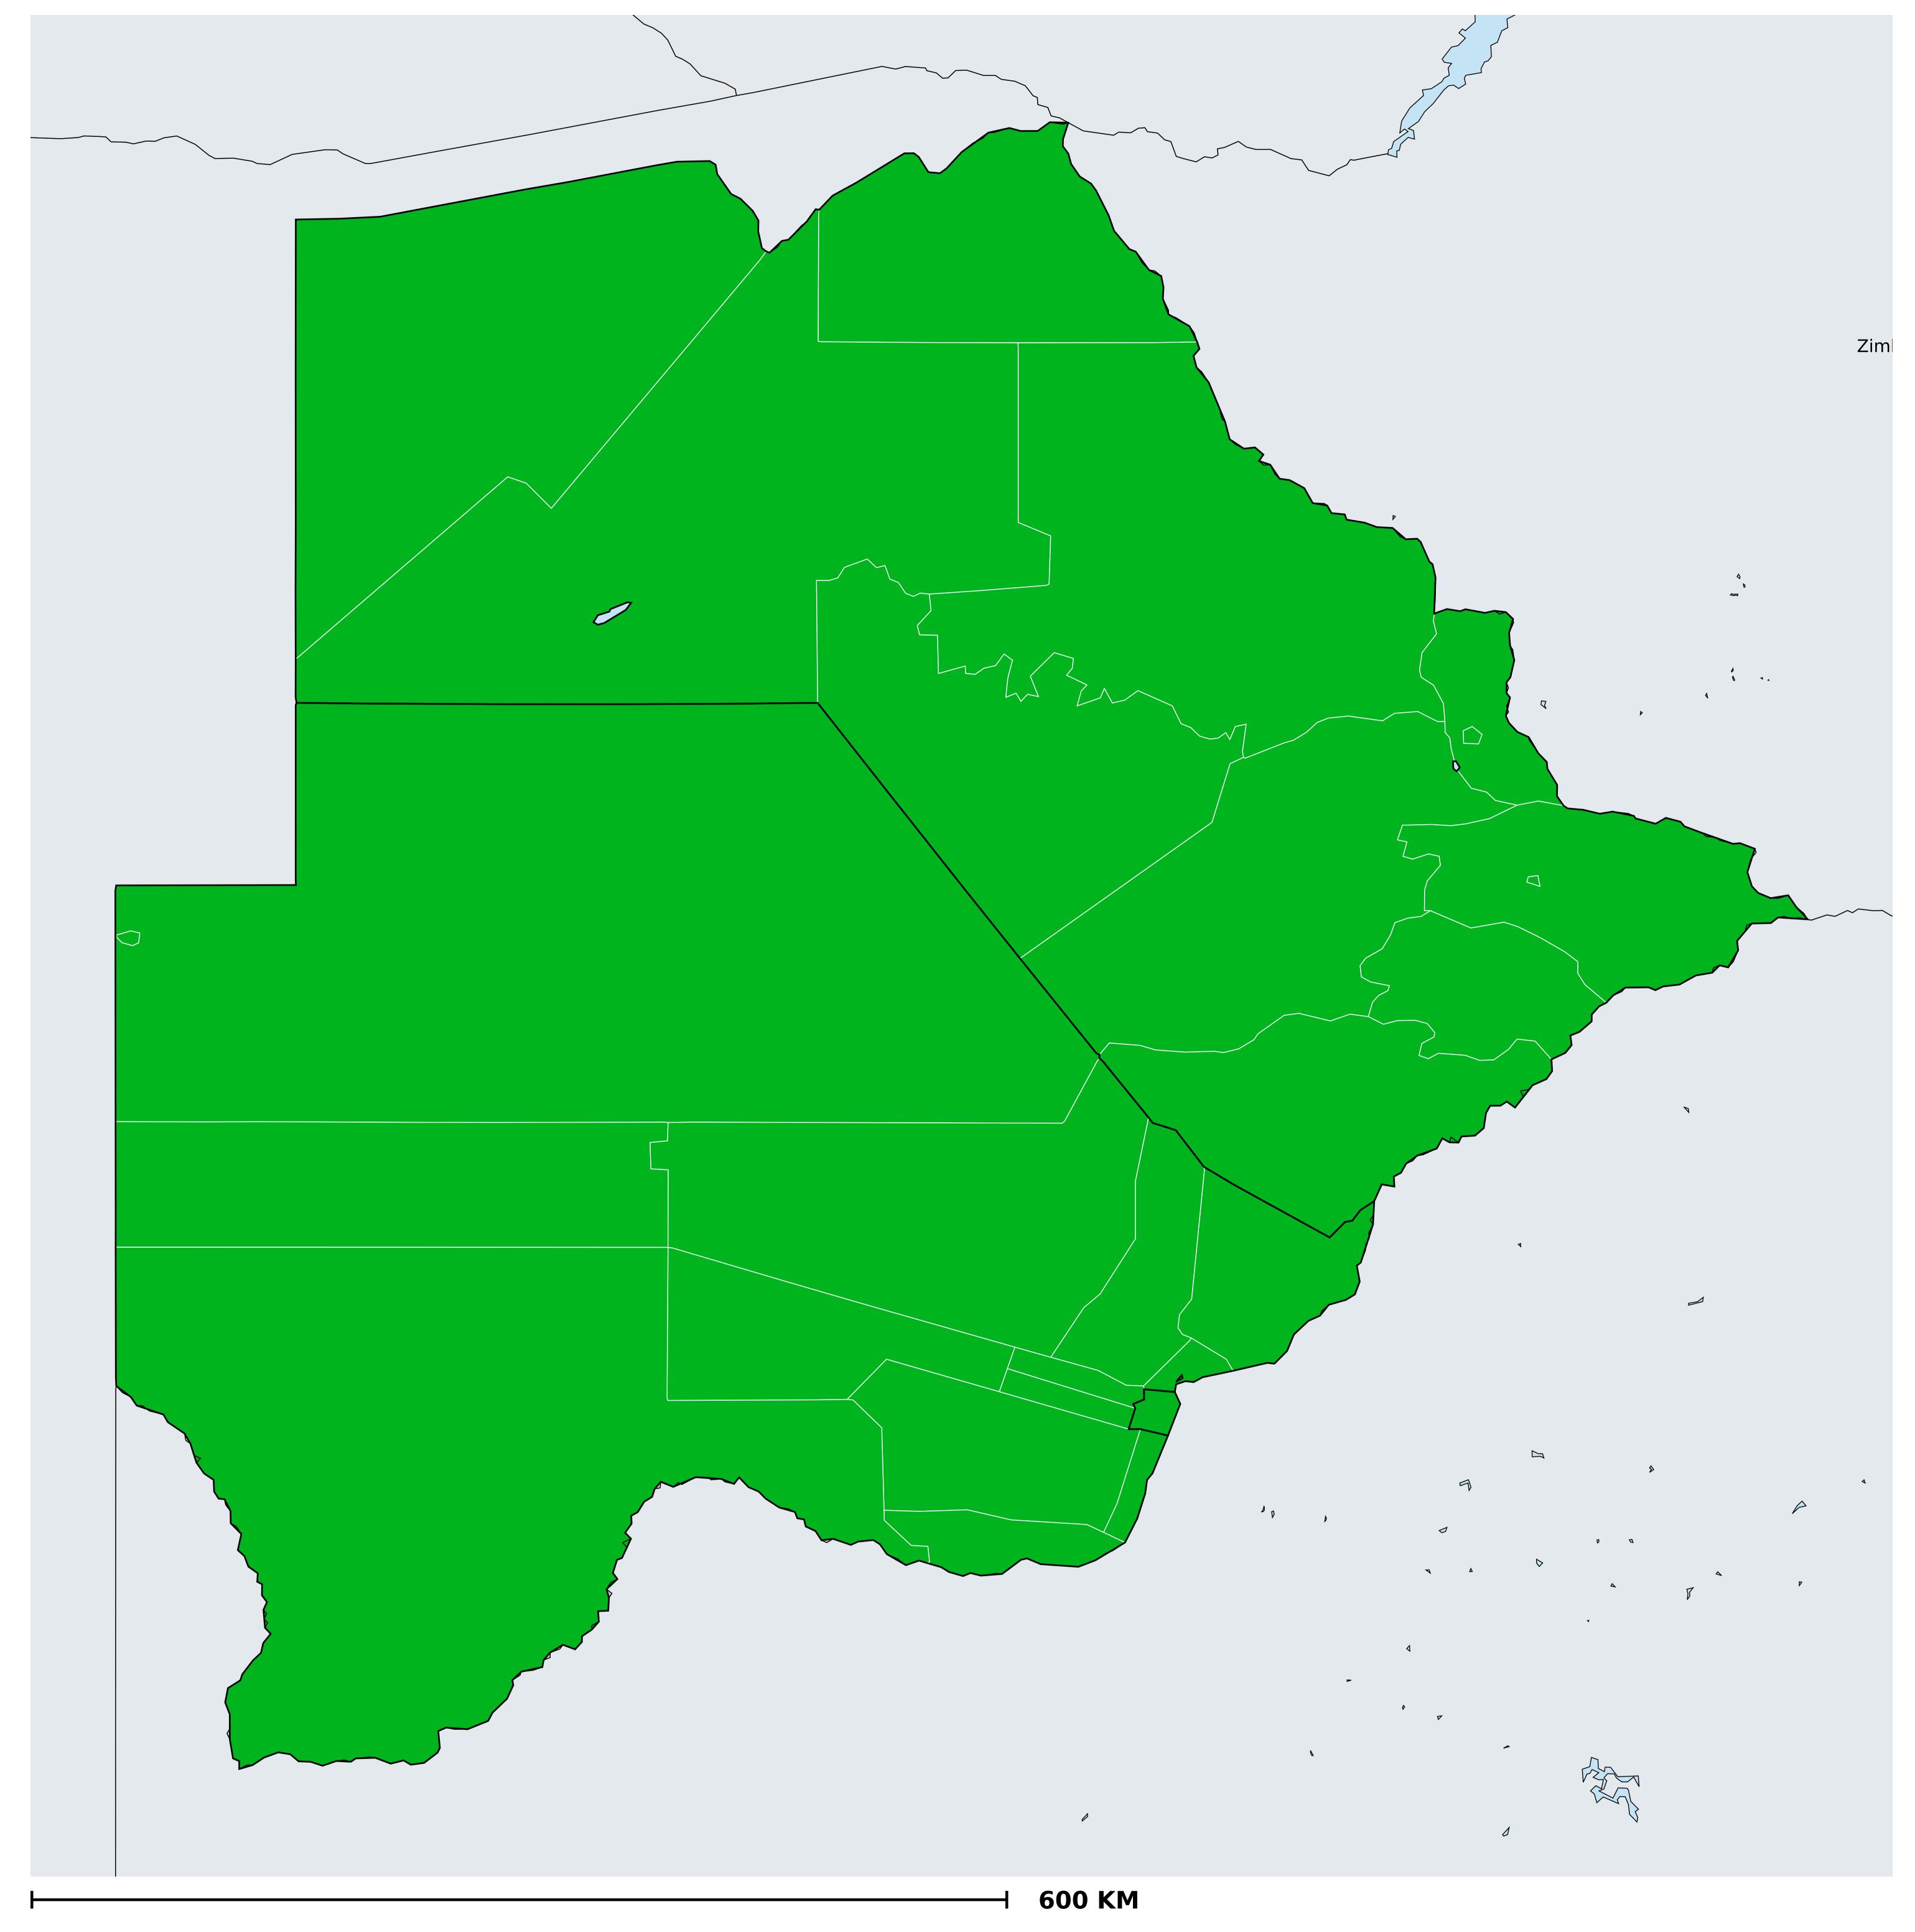

## Botswana (2020)

## Status of Onchocerciasis Elimination

Boundaries, names and designations used here do not imply expression of WHO opinion concerning the legal status of any country, territory or area, or of its authorities, or concerning delimitation of frontiers or boundaries. Dotted / dashed lines represent approximate border lines for which there may not yet be full agreement.

## Onchocerciasis > Endemicity

Not suitable for Onchocerciasis

Endemic (requiring MDA)

Unknown (under LF MDA)

Under post-intervention surveillance

Unknown (consider Oncho Elimination Mapping)

No data available