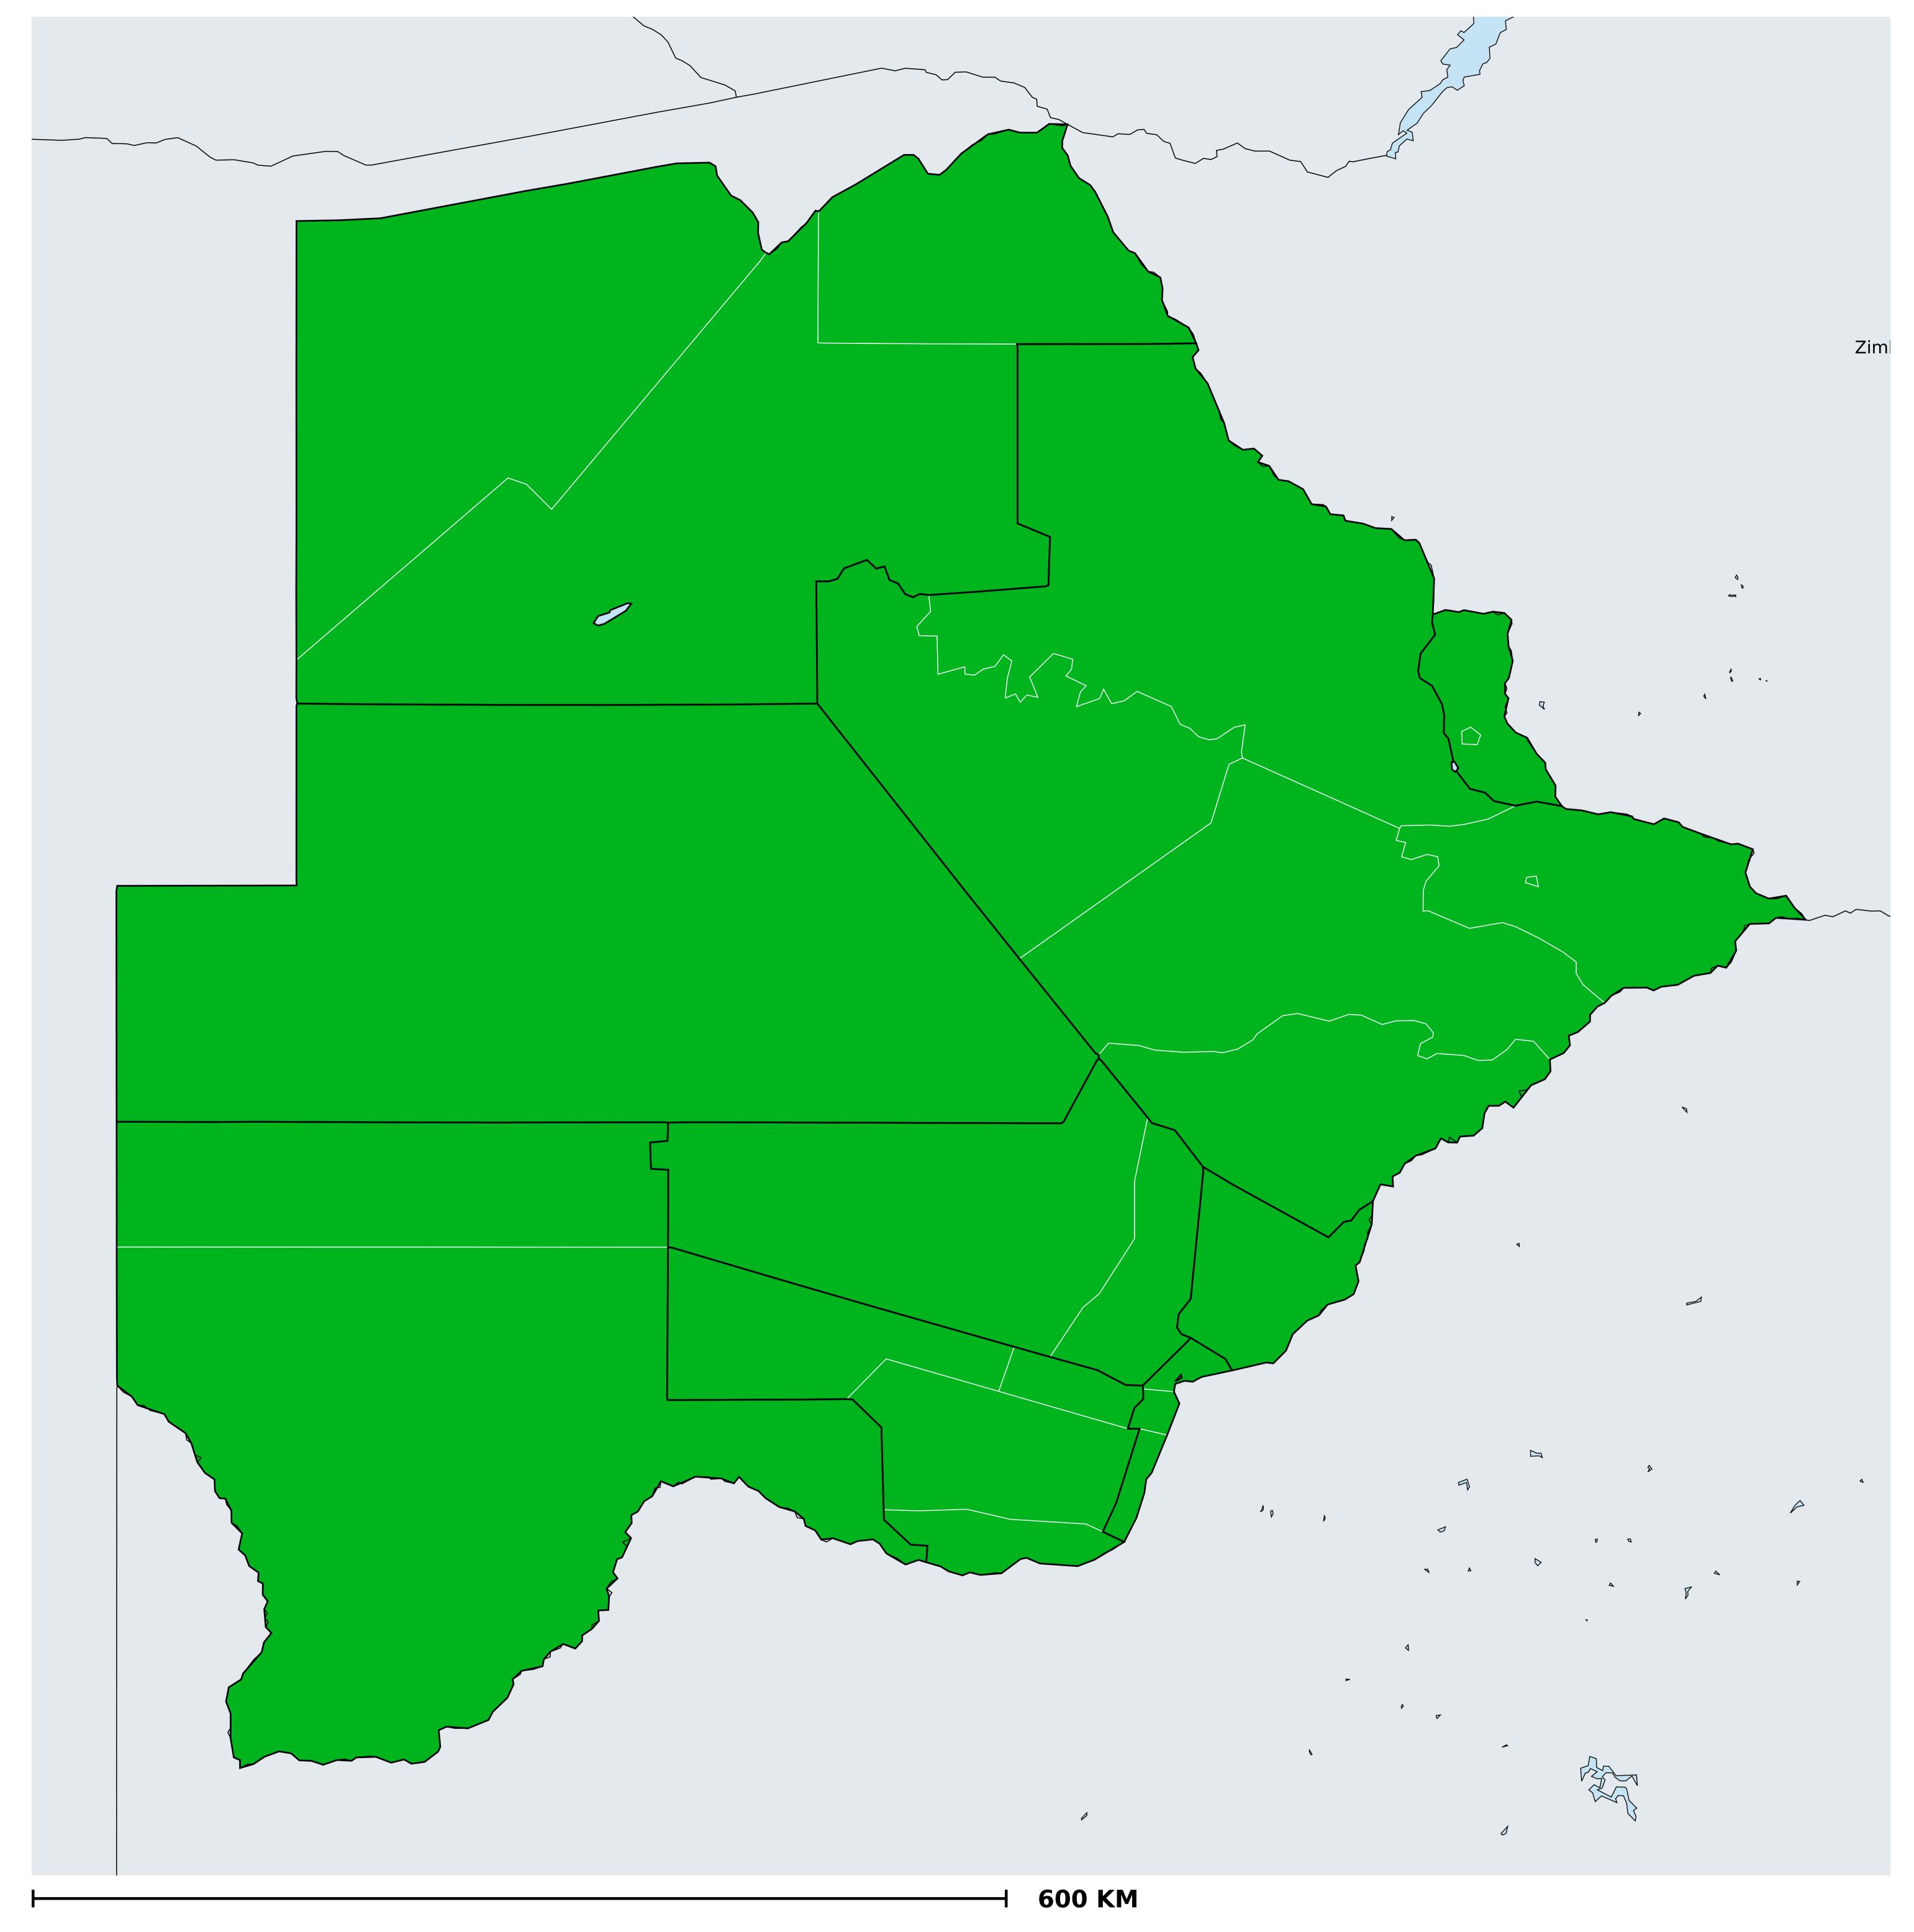

## Botswana (2019)

## Status of Onchocerciasis Elimination

Boundaries, names and designations used here do not imply expression of WHO opinion concerning the legal status of any country, territory or area, or of its authorities, or concerning delimitation of frontiers or boundaries. Dotted / dashed lines represent approximate border lines for which there may not yet be full agreement.

## Onchocerciasis > Endemicity

Not suitable for Onchocerciasis

Endemic (requiring MDA)

Unknown (under LF MDA)

Under post-intervention surveillance

Unknown (consider Oncho Elimination Mapping)

No data available